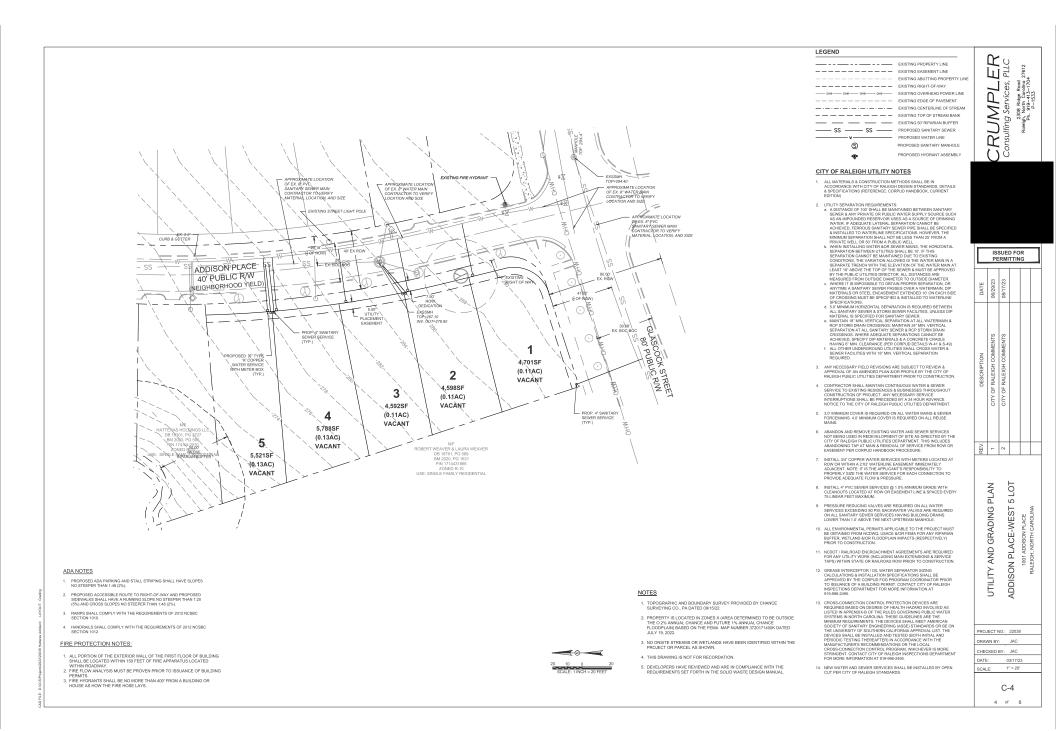

#### **Urban Forestry**

4. A tree impact permit must be obtained for the approved streetscape tree installation in the right of way. This development proposes 5 street trees along Addison PI and 5 street trees along Glascock St.

#### Stormwater

1. As-built impervious survey is accepted by the Engineering Services Department (UDO 9.2).

EXPIRATION DATES: If significant construction has not taken place on a project after preliminary subdivision approval, that approval may "sunset" and be declared void, requiring re-approval before permits may be issued. To avoid allowing this preliminary approval to "sunset", the following must take place by the following dates: