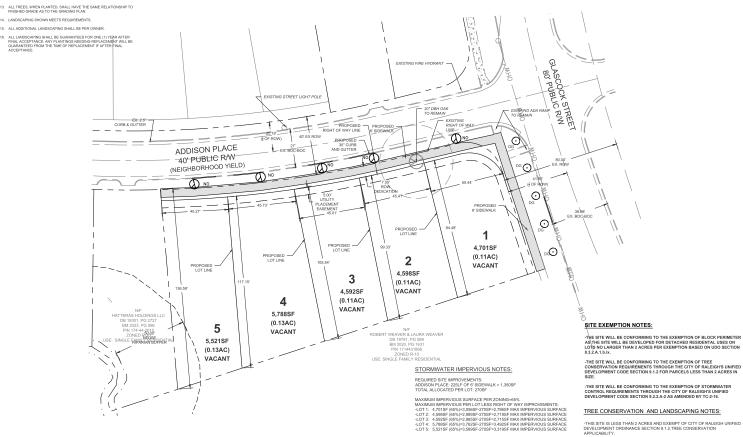

Case File / Name: SUB-0026-2023 DSLC - ADDISON PLACE - WEST 5 LOT

| LOCATION:                                    | This site is located on the west side of N. Raleigh Blvd., north of Glascock Street at 1001 Addison Place.                                                                                                                                                                                                                                                                                                                                                                                                                                                                                                                                                                           |
|----------------------------------------------|--------------------------------------------------------------------------------------------------------------------------------------------------------------------------------------------------------------------------------------------------------------------------------------------------------------------------------------------------------------------------------------------------------------------------------------------------------------------------------------------------------------------------------------------------------------------------------------------------------------------------------------------------------------------------------------|
| REQUEST:                                     | This is a revision to an approved subdivision plan. The original approved development was for 5 lots for detached homes. The revision is for 5 lots for attached homes. The proposed lot sizes are unchanged. This is development of a 0.618 acres/26,922 sf tract, with .04 acres/1,721 sf of right-of-way dedication, leaving a net site area of .578 acres/25,201sf. The site is zoned R-10. Proposed New Lot 1 being .11ac/4,701sf; New Lot 2 being .11ac/4,598 sf; New Lot 3 being .11ac/4,592 sf; New Lot 4 being .13ac/5,788 sf, and New Lot 5 being .13ac/5,521 sf. Existing duplexes on the site will be demolished. The sunset date for the development plan is unchanged. |
| DESIGN<br>ADJUSTMENT(S)/<br>ALTERNATES, ETC: | N/A                                                                                                                                                                                                                                                                                                                                                                                                                                                                                                                                                                                                                                                                                  |

### LANDSCAPING REQUIREMENTS

ADDISON PLACE (NEIGHBORHOOD YIELD STREETSCAPE) REQUIREMENT: 1 TREE PER 40LF=224LF/40LF=6 TREES PROVIDED: 6 TREES (ONE EXISTING)

#### GLASCOCK STREET (AVENUE 2-LANE, UNDIVIDED) REQUIREMENT: 1 TREE PER 95LF-95LF/20LF=5 TREES PROVID

KEY (

NO

DG

| ED: 5 TRE | ES                |                   |             |         |      |
|-----------|-------------------|-------------------|-------------|---------|------|
| QUA.      | BOTANICAL NAME    | COMMON NAME       | AT PLANTING |         |      |
|           | SHADE TREES       |                   | HEIGHT      | CALIPER | ROOT |
| 5         | QUERCUS NUTTALLII | NUTTALL OAK       | 10'         | 3"      | B&B  |
|           |                   |                   |             |         |      |
|           | UNDERSTORY TREES  |                   |             |         |      |
| 5         | CORNUS FLORIDA    | FLOWERING DOGWOOD | 6'          | 1.5"    | B&B  |
|           |                   |                   |             |         |      |
|           |                   |                   |             |         |      |
|           |                   |                   |             |         |      |