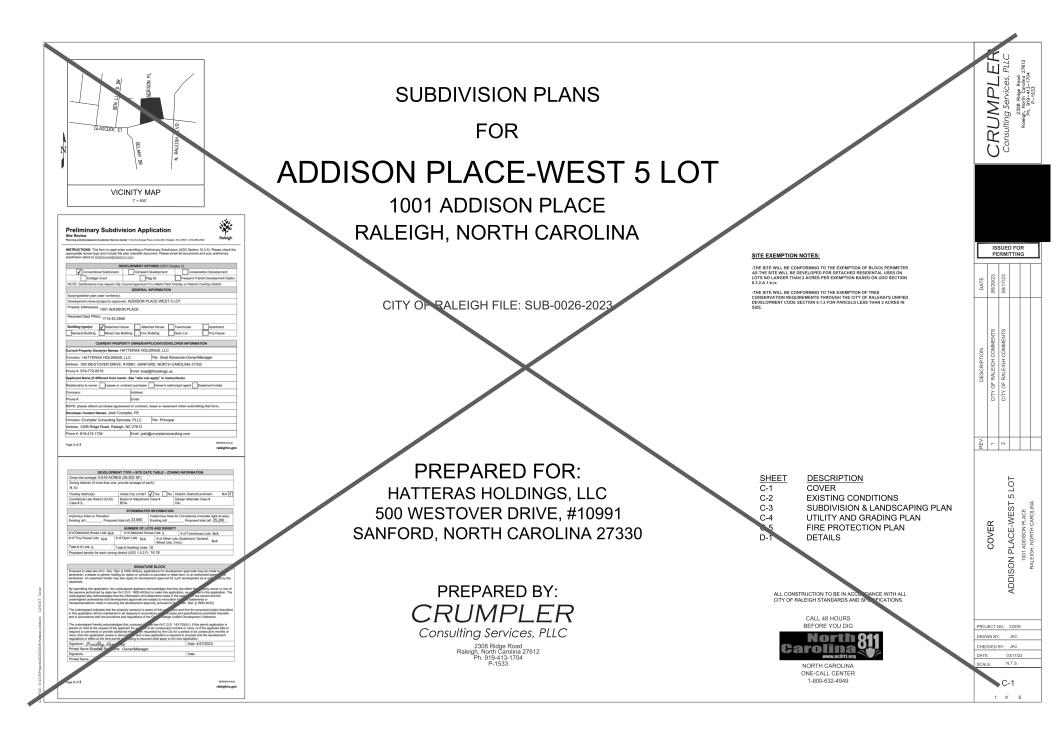

Case File / Name: SUB-0026-2023 DSLC - ADDISON PLACE - WEST 5 LOT

| LOCATION:                                    | This site is located on the west side of N. Raleigh Blvd., north of Glascock Street at 1001 Addison Place.                                                                                                                                                                                                                                                                                                                                                                                                                                                                                                                                                                           |
|----------------------------------------------|--------------------------------------------------------------------------------------------------------------------------------------------------------------------------------------------------------------------------------------------------------------------------------------------------------------------------------------------------------------------------------------------------------------------------------------------------------------------------------------------------------------------------------------------------------------------------------------------------------------------------------------------------------------------------------------|
| REQUEST:                                     | This is a revision to an approved subdivision plan. The original approved development was for 5 lots for detached homes. The revision is for 5 lots for attached homes. The proposed lot sizes are unchanged. This is development of a 0.618 acres/26,922 sf tract, with .04 acres/1,721 sf of right-of-way dedication, leaving a net site area of .578 acres/25,201sf. The site is zoned R-10. Proposed New Lot 1 being .11ac/4,701sf; New Lot 2 being .11ac/4,598 sf; New Lot 3 being .11ac/4,592 sf; New Lot 4 being .13ac/5,788 sf, and New Lot 5 being .13ac/5,521 sf. Existing duplexes on the site will be demolished. The sunset date for the development plan is unchanged. |
| DESIGN<br>ADJUSTMENT(S)/<br>ALTERNATES, ETC: | N/A                                                                                                                                                                                                                                                                                                                                                                                                                                                                                                                                                                                                                                                                                  |