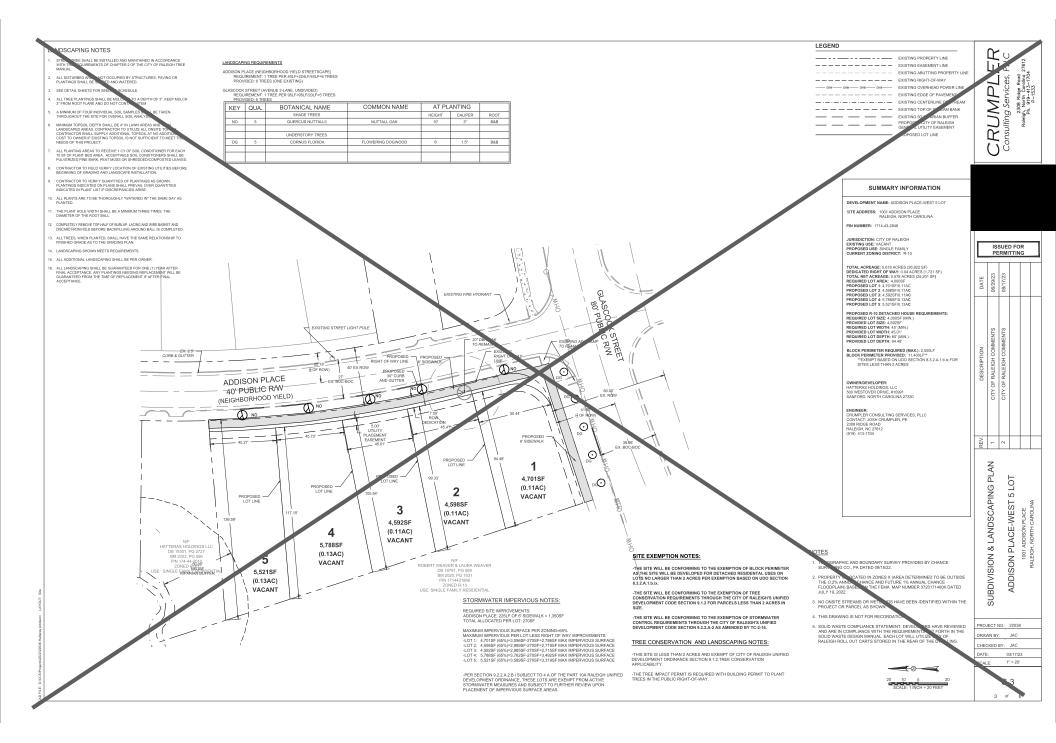

#### LANDSCAPING NOTES

### STREET TREE SHALL BE INSTALLED AND MAINTAINED IN ACCORDANCE WITH THE REQUIREMENTS OF CHAPTER 2 OF THE CITY OF RALEIGH TREE WANUAL

- ALL DISTURBED AREAS NOT OCCUPIED BY STRUCTURES, PAVING OR PLANTINGS SHALL BE SEEDED AND WATERED.
- SEE DETAIL SHEETS FOR SEEDING SCHEDULE.
- ALL TREE PLANTINGS SHALL BE MULCHED TO A DEPTH OF 3". KEEP MULCH 3" FROM ROOT FLARE AND DO NOT CONTACT STEM
- A MINIMUM OF FOUR INDIVIDUAL SOIL SAMPLES SHALL BE TAKEN THROUGHOUT THE SITE FOR OVERALL SOIL ANALYSIS.
- MINIMUM TOPSOIL DEPTH SHALL BE 4" IN LAWN AREAS AND 12" IN LANDSCAPED AREAS. CONTRACTOR TO UTILIZE ALL ONSITE TOPSOIL. CONTRACTOR SHALL SUPPLY LANDITIONAL TOPSOIL AT NO ADDITIONAL COST TO OWNER IF EXISTING TOPSOIL IS NOT SUFFICIENT TO MEET THE NEEDS OF THIS PROJECT.
- ALL PLANTING AREAS TO RECEIVE 1 CY OF SOIL CONDITIONER FOR EACH 75 SF OF PLANT BED AREA. ACCEPTABLE SOIL CONDITIONERS SHALL BE PULVERIZED PINE BARK, PEAT MOSS OR SHREDDED/COMPOSTED LEAVES
- CONTRACTOR TO FIELD VERIFY LOCATION OF EXISTING UTILITIES BEFORE BEGINNING OF GRADING AND LANDSCAPE INSTALLATION.
- CONTRACTOR TO VERIFY QUANTITIES OF PLANTINGS AS SHOWN. PLANTINGS INDICATED ON PLANS SHALL PREVAIL OVER QUANTITIES INDICATED IN PLANT LIST IF DISCREPANCIES ARISE.
- 0. ALL PLANTS ARE TO BE THOROUGHLY "WATERED IN" THE SAME DAY AS PLANTED.
- THE PLANT HOLE WIDTH SHALL BE A MINIMUM THREE TIMES THE DIAMETER OF THE ROOT BALL.
- COMPLETELY REMOVE TOP HALF OF BURLAP, LACING AND WIRE BASKET AND DISCARD FROM HOLE BEFORE BACKFILLING AROUND BALL IS COMPLETED
- 3. ALL TREES, WHEN PLANTED, SHALL HAVE THE SAME RELATIONSHIP TO FINISHED GRADE AS TO THE GRADING PLAN.
- 14. LANDSCAPING SHOWN MEETS REQUIREMENTS.
- 15. ALL ADDITIONAL LANDSCAPING SHALL BE PER OWNER.

### LANDSCAPING REQUIREMENTS

ADDISON PLACE (NEIGHBORHOOD YIELD STREETSCAPE) REQUIREMENT: 1 TREE PER 40LF=224LF/40LF=6 TREES PROVIDED: 6 TREES (ONE EXISTING)

#### GLASCOCK STREET (AVENUE 2-LANE, UNDIVIDED) REQUIREMENT: 1 TREE PER 95LF-95LF/20LF=5 TREES PROVID

KEY (

NO

DG

| ED: 5 TRE | ES                |                   |             |         |      |
|-----------|-------------------|-------------------|-------------|---------|------|
| QUA.      | BOTANICAL NAME    | COMMON NAME       | AT PLANTING |         |      |
|           | SHADE TREES       |                   | HEIGHT      | CALIPER | ROOT |
| 5         | QUERCUS NUTTALLII | NUTTALL OAK       | 10'         | 3"      | B&B  |
|           |                   |                   |             |         |      |
|           | UNDERSTORY TREES  |                   |             |         |      |
| 5         | CORNUS FLORIDA    | FLOWERING DOGWOOD | 6'          | 1.5"    | B&B  |
|           |                   |                   |             |         |      |
|           |                   |                   |             |         |      |
|           |                   |                   |             |         |      |

#### NOTES

-THE TREE IMPACT PERMIT IS REQUIRED WITH BUILDING PERMIT TO PLANT TREES IN THE PUBLIC RIGHT-OF-WAY.

-PER SECTION 9.2.2.A.2.B.I SUBJECT TO 4.A.OF THE PART 10A RALEIGH UNIFIED LOPMENT ORDINANCE. THESE LOTS ARE EXEMPT FROM ACT

STORNWATER MEASURES AND SUBJECT OF FURTHER REVIEW UPON PLACEMENT OF IMPERVIOUS SURFACE AREAS.

TOPOGRAPHIC AND BOUNDARY SURVEY PROVIDED BY CHANCE SURVEYING CO., PA DATED 09/15/22.

.....

- 2. PROPERTY IS LOCATED IN ZONES X (AREA DETERMINED TO BE OUTSIDE THE 0.2%, ANNUAL CHANCE AND FUTURE 1%, ANNUAL CHANCE FLOOPLANNI BASED ON THE FEMA MAP NUMBER 3720171400K DATED JULY 19, 2022.
- 3. NO ONSITE STREAMS OR WETLANDS HAVE BEEN IDENTIFIED WITHIN THE PROJECT OR PARCEL AS SHOWN.
- 4. THIS DRAWING IS NOT FOR RECORDATION
- SOLID WASTE COMPLIANCE STATEMENT: DEVELOPERS HAVE REVIEWED AND ARE IN COMPLIANCE WITH THE REQUIREMENTS SET FORTH IN THE SOLID WASTE DESIGN MANULA. EACH LOT WILL UTILIZE CITY OF RALEIGH ROLL OUT CARTS STORED IN THE REAR OF THE DWELLING. PROJECT NO.: 22038 DRAWN BY: JAC CHECKED BY: JAC
  - - 20 10 0 2 SCALE: 1 INCH = 20 FEET
- C-3 3 of 6