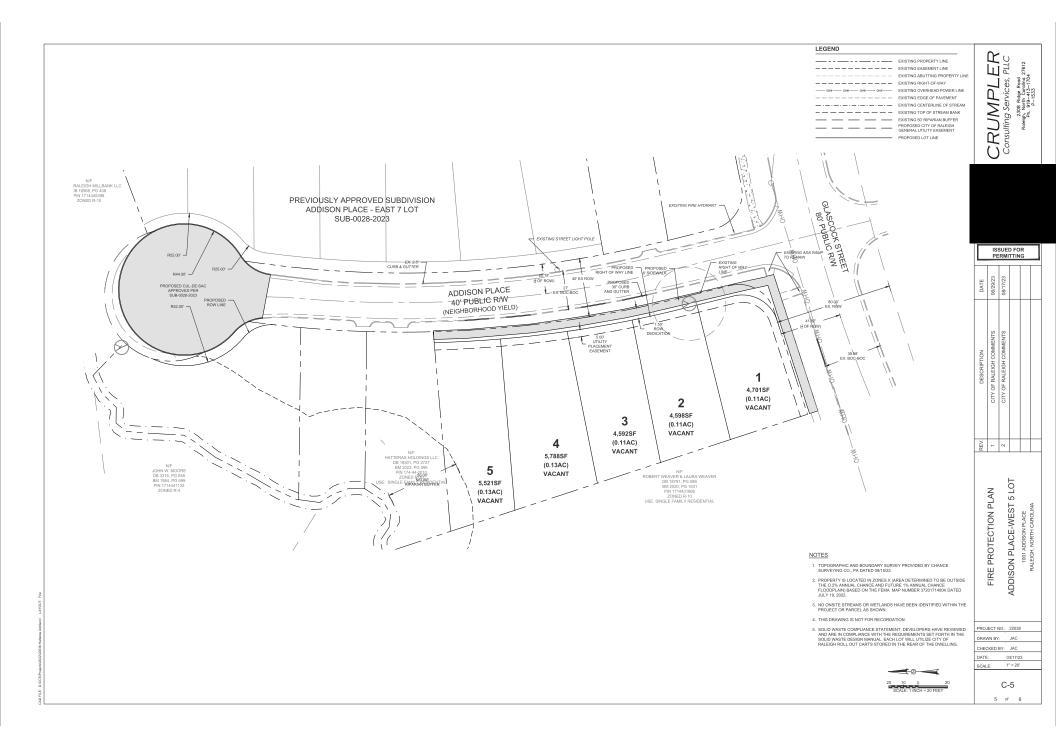

Case File / Name: SUB-0026-2023 DSLC - ADDISON PLACE - WEST 5 LOT

| LOCATION:                                    | This site is located on the west side of N. Raleigh Blvd., north of Glascock Street at 1001 Addison Place.                                                                                                                                                                                                                                                                                                                                                                                                                                                                                                                                                                           |
|----------------------------------------------|--------------------------------------------------------------------------------------------------------------------------------------------------------------------------------------------------------------------------------------------------------------------------------------------------------------------------------------------------------------------------------------------------------------------------------------------------------------------------------------------------------------------------------------------------------------------------------------------------------------------------------------------------------------------------------------|
| REQUEST:                                     | This is a revision to an approved subdivision plan. The original approved development was for 5 lots for detached homes. The revision is for 5 lots for attached homes. The proposed lot sizes are unchanged. This is development of a 0.618 acres/26,922 sf tract, with .04 acres/1,721 sf of right-of-way dedication, leaving a net site area of .578 acres/25,201sf. The site is zoned R-10. Proposed New Lot 1 being .11ac/4,701sf; New Lot 2 being .11ac/4,598 sf; New Lot 3 being .11ac/4,592 sf; New Lot 4 being .13ac/5,788 sf, and New Lot 5 being .13ac/5,521 sf. Existing duplexes on the site will be demolished. The sunset date for the development plan is unchanged. |
| DESIGN<br>ADJUSTMENT(S)/<br>ALTERNATES, ETC: | N/A                                                                                                                                                                                                                                                                                                                                                                                                                                                                                                                                                                                                                                                                                  |

#### **Urban Forestry**

4. A tree impact permit must be obtained for the approved streetscape tree installation in the right of way. This development proposes 5 street trees along Addison PI and 5 street trees along Glascock St.

3-Year Sunset Date: September 20, 2026 Record at least ½ of the land area approved.

5-Year Sunset Date: September 20, 2028 Record entire subdivision.

Case File / Name: SUB-0026-2023 DSLC - ADDISON PLACE - WEST 5 LOT City of Raleigh Development Services Department One Exchange Plaza Raleigh, NC 27602 (919) 996-2492 currentplanning@raleighnc.gov www.raleighnc.gov

### LANDSCAPING REQUIREMENTS

ADDISON PLACE (NEIGHBORHOOD YIELD STREETSCAPE) REQUIREMENT: 1 TREE PER 40LF=224LF/40LF=6 TREES PROVIDED: 6 TREES (ONE EXISTING)

#### GLASCOCK STREET (AVENUE 2-LANE, UNDIVIDED) REQUIREMENT: 1 TREE PER 95LF-95LF/20LF=5 TREES PROVID

KEY (

NO

DG

| ED: 5 TRE | ES                |                   |             |         |      |
|-----------|-------------------|-------------------|-------------|---------|------|
| QUA.      | BOTANICAL NAME    | COMMON NAME       | AT PLANTING |         |      |
|           | SHADE TREES       |                   | HEIGHT      | CALIPER | ROOT |
| 5         | QUERCUS NUTTALLII | NUTTALL OAK       | 10'         | 3"      | B&B  |
|           |                   |                   |             |         |      |
|           | UNDERSTORY TREES  |                   |             |         |      |
| 5         | CORNUS FLORIDA    | FLOWERING DOGWOOD | 6'          | 1.5"    | B&B  |
|           |                   |                   |             |         |      |
|           |                   |                   |             |         |      |
|           |                   |                   |             |         |      |

#### NOTES

-THE TREE IMPACT PERMIT IS REQUIRED WITH BUILDING PERMIT TO PLANT TREES IN THE PUBLIC RIGHT-OF-WAY.

-PER SECTION 9.2.2.A.2.B.I SUBJECT TO 4.A.OF THE PART 10A RALEIGH UNIFIED LOPMENT ORDINANCE. THESE LOTS ARE EXEMPT FROM ACT

STORNWATER MEASURES AND SUBJECT OF FURTHER REVIEW UPON PLACEMENT OF IMPERVIOUS SURFACE AREAS.

TOPOGRAPHIC AND BOUNDARY SURVEY PROVIDED BY CHANCE SURVEYING CO., PA DATED 09/15/22.

.....

- 2. PROPERTY IS LOCATED IN ZONES X (AREA DETERMINED TO BE OUTSIDE THE 0.2%, ANNUAL CHANCE AND FUTURE 1%, ANNUAL CHANCE FLOOPLANNI BASED ON THE FEMA MAP NUMBER 3720171400K DATED JULY 19, 2022.
- 3. NO ONSITE STREAMS OR WETLANDS HAVE BEEN IDENTIFIED WITHIN THE PROJECT OR PARCEL AS SHOWN.
- 4. THIS DRAWING IS NOT FOR RECORDATION
- SOLID WASTE COMPLIANCE STATEMENT: DEVELOPERS HAVE REVIEWED AND ARE IN COMPLIANCE WITH THE REQUIREMENTS SET FORTH IN THE SOLID WASTE DESIGN MANULA. EACH LOT WILL UTILIZE CITY OF RALEIGH ROLL OUT CARTS STORED IN THE REAR OF THE DWELLING. PROJECT NO.: 22038 DRAWN BY: JAC CHECKED BY: JAC
  - - 20 10 0 2 SCALE: 1 INCH = 20 FEET
- C-3 3 of 6