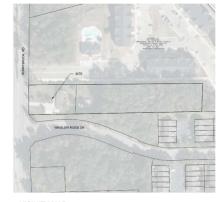

**LOCATION:** This site is located on the south side of New Bern Avenue, north of Poole Road at

505 Sunnybrook Road. Part of the site is outside the city limits.

**REQUEST:** Development of a R-6 zoned, 1.83 acre/79,748 sf tract into proposed 18 lots, 17

multi-units (townhomes) residential lots and 1 HOA maintained Common Lot. A total right-of-way dedication of .02 acres/952 sf leaving a net area of 1.81

acres/78,796 sf for the site.

**DESIGN** 

ADJUSTMENT(S)/