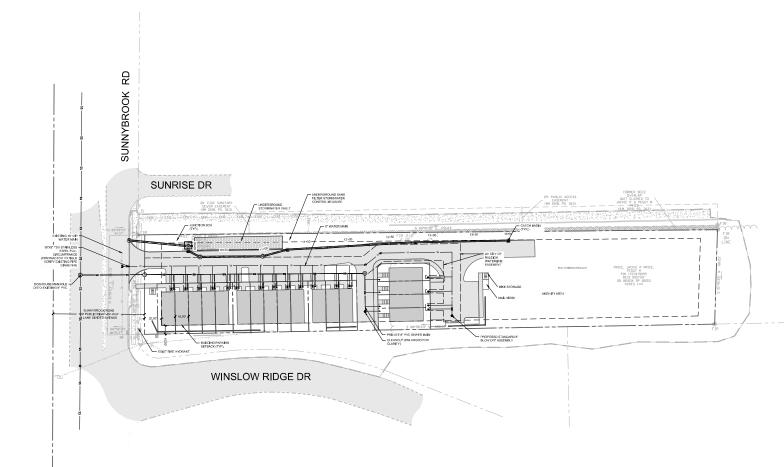

**LOCATION:** This site is located on the south side of New Bern Avenue, north of Poole Road at

505 Sunnybrook Road. Part of the site is outside the city limits.

**REQUEST:** Development of a R-6 zoned, 1.83 acre/79,748 sf tract into proposed 18 lots, 17

multi-units (townhomes) residential lots and 1 HOA maintained Common Lot. A total right-of-way dedication of .02 acres/952 sf leaving a net area of 1.81

acres/78,796 sf for the site.

**DESIGN** 

ADJUSTMENT(S)/