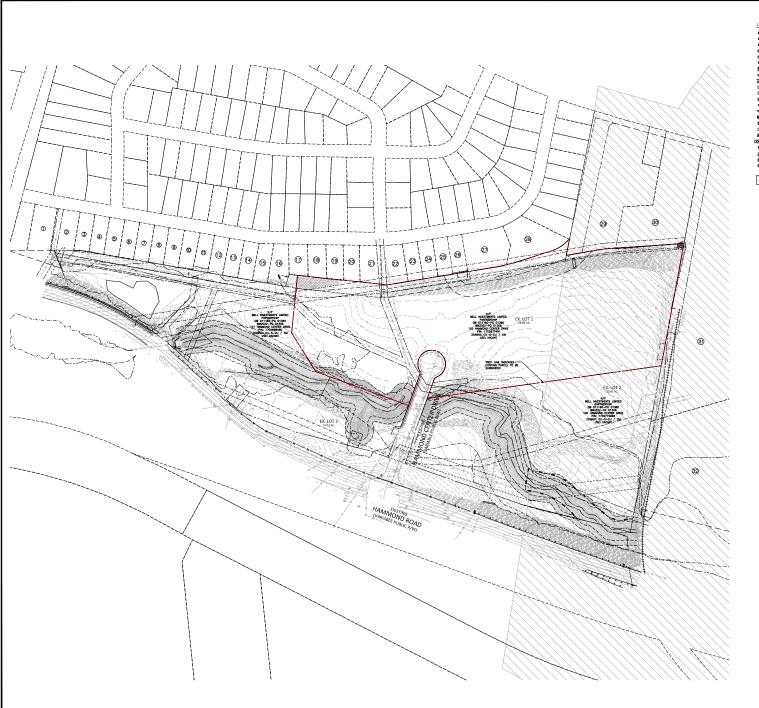

**LOCATION:** This site is located on the east side of S. Wilmington Street , west of Hammond

Road at 120 Hammond Center Dr.

**REQUEST:** Development of an existing 15.69 acre tract zoned CX-5-CU and CM with a portion

in the SHOD-2 district, into a proposed vacant 2 lot subdivision with .52 acres/22,610 sf of right-of-way dedication and .36 acres/15,836 sf of right-of-way abandonment, leaving a net area of 15.54 acres. Proposed New Lot 1 being 14.48

acres and New Lot 4 being 1.05 acres.

**DESIGN** 

ADJUSTMENT(S)/

ALTERNATES, ETC: N/A

FINDINGS: City Administration finds that this request, with the below conditions of

approval being met, conforms to the Unified Development Ordinance. This approval is based on a preliminary plan dated December 21, 2022 by

## **100 KNOWLES STREET**

### PRELIMINARY SUBDIVISION PLAN

120 HAMMOND CENTER DRIVE RALEIGH, NORTH CAROLINA 27603 PROJECT NUMBER: 2021110380

CASE NUMBER: SUB-0029-2022

DATE: APRIL 18, 2022 REVISED: JUNE 09, 2022 REVISED: AUGUST 12, 2022 REVISED: SEPTEMBER 23, 2022 REVISED: NOVEMBER 09, 2022 REVISED: DECEMBER 21, 2022