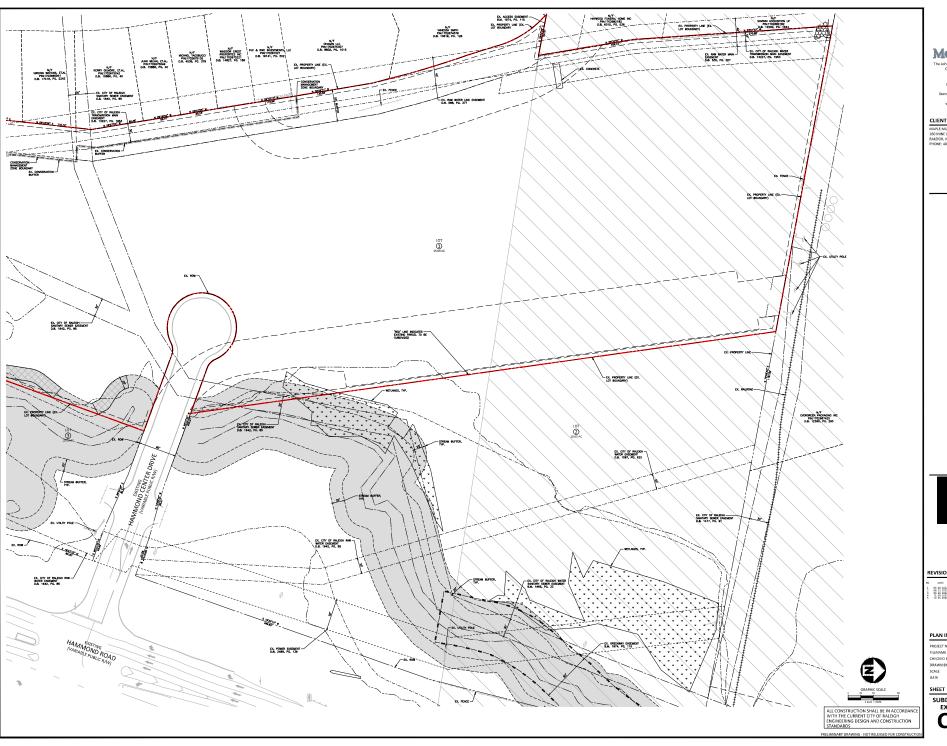

**LOCATION:** This site is located on the east side of S. Wilmington Street , west of Hammond

Road at 120 Hammond Center Dr.

**REQUEST:** Development of an existing 15.69 acre tract zoned CX-5-CU and CM with a portion

in the SHOD-2 district, into a proposed vacant 2 lot subdivision with .52 acres/22,610 sf of right-of-way dedication and .36 acres/15,836 sf of right-of-way abandonment, leaving a net area of 15.54 acres. Proposed New Lot 1 being 14.48

acres and New Lot 4 being 1.05 acres.

**DESIGN** 

ADJUSTMENT(S)/

ALTERNATES, ETC: N/A

FINDINGS: City Administration finds that this request, with the below conditions of

approval being met, conforms to the Unified Development Ordinance. This approval is based on a preliminary plan dated December 21, 2022 by