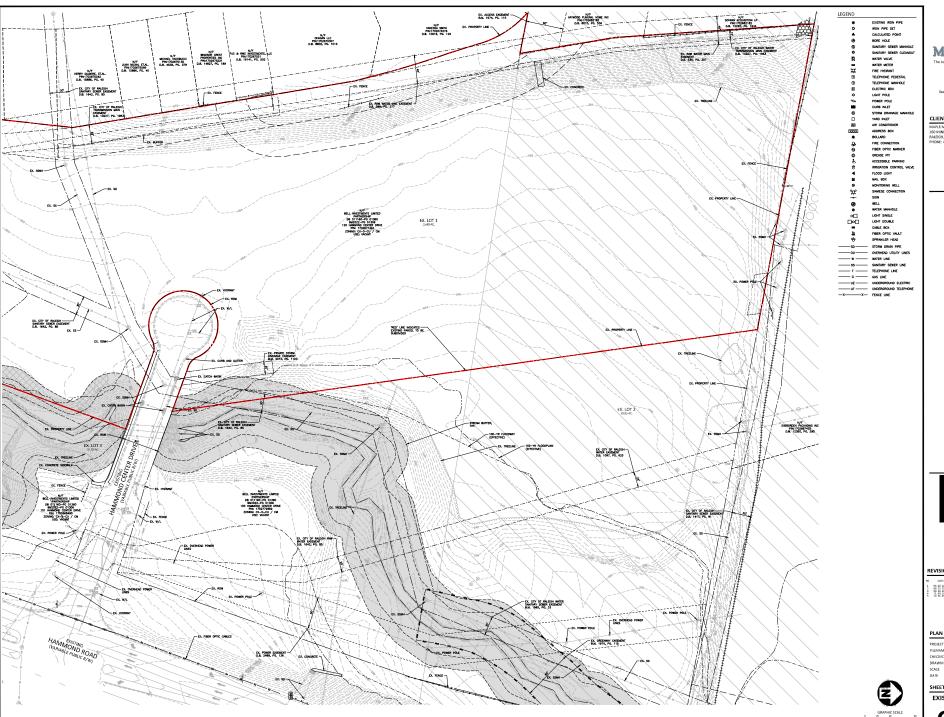

**LOCATION:** This site is located on the east side of S. Wilmington Street , west of Hammond

Road at 120 Hammond Center Dr.

**REQUEST:** Development of an existing 15.69 acre tract zoned CX-5-CU and CM with a portion

in the SHOD-2 district, into a proposed vacant 2 lot subdivision with .52 acres/22,610 sf of right-of-way dedication and .36 acres/15,836 sf of right-of-way abandonment, leaving a net area of 15.54 acres. Proposed New Lot 1 being 14.48

acres and New Lot 4 being 1.05 acres.

**DESIGN** 

ADJUSTMENT(S)/

ALTERNATES, ETC: N/A

FINDINGS: City Administration finds that this request, with the below conditions of

approval being met, conforms to the Unified Development Ordinance. This approval is based on a preliminary plan dated December 21, 2022 by

#### **Stormwater**

- The riparian buffers, in accordance with the preliminary plan and the State of North Carolina regulations, shall be shown on plats for recording along with required buffer statement (Recorded Map Checklist).
- 9. The flood prone areas, as approved by the City Stormwater Engineer and shown on the preliminary plan, shall be shown on the recorded map (UDO 9.3.3.G).

#### **Urban Forestry**

- 10. A tree conservation plat shall be recorded with metes and bounds showing the designated tree conservation areas (UDO 9.1). This development proposes .2995 acres of tree conservation area.
- 11. A public infrastructure surety for 10 street trees that are to be planted within the right of way along Hammond Center Drive shall be provided to City of Raleigh Transportation Development Engineering Division (UDO 8.1.3) in the amount of 100% of the improvement cost for the NCDOT portion and 125% of the improvement cost for the City of Raleigh infrastructure.