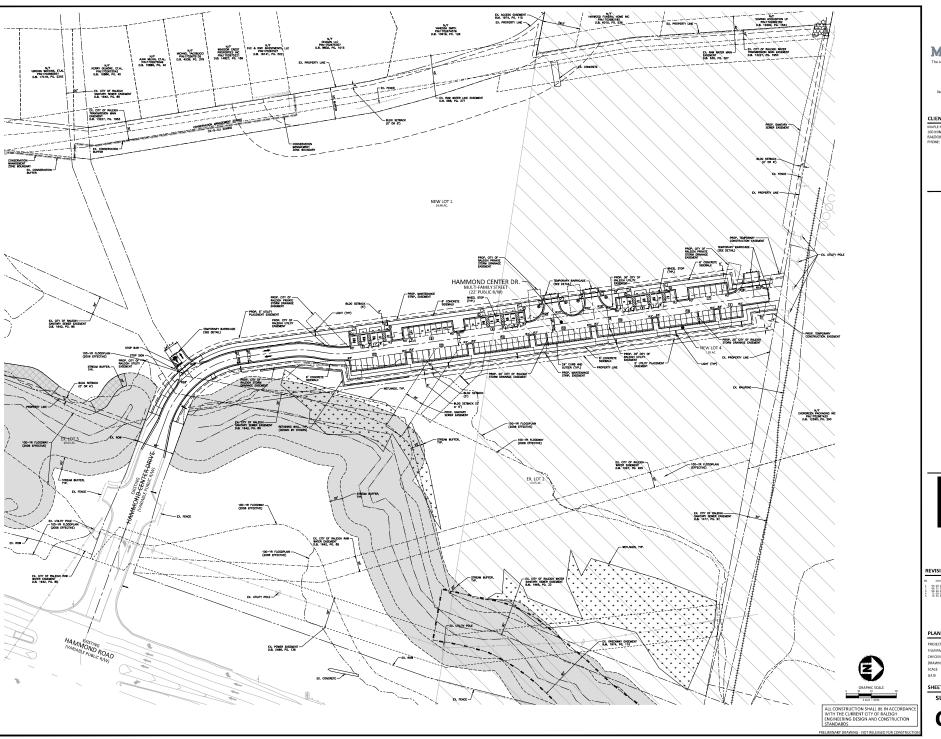

**LOCATION:** This site is located on the east side of S. Wilmington Street , west of Hammond

Road at 120 Hammond Center Dr.

**REQUEST:** Development of an existing 15.69 acre tract zoned CX-5-CU and CM with a portion

in the SHOD-2 district, into a proposed vacant 2 lot subdivision with .52 acres/22,610 sf of right-of-way dedication and .36 acres/15,836 sf of right-of-way abandonment, leaving a net area of 15.54 acres. Proposed New Lot 1 being 14.48

acres and New Lot 4 being 1.05 acres.

**DESIGN** 

ADJUSTMENT(S)/

ALTERNATES, ETC: N/A

FINDINGS: City Administration finds that this request, with the below conditions of

approval being met, conforms to the Unified Development Ordinance. This approval is based on a preliminary plan dated December 21, 2022 by