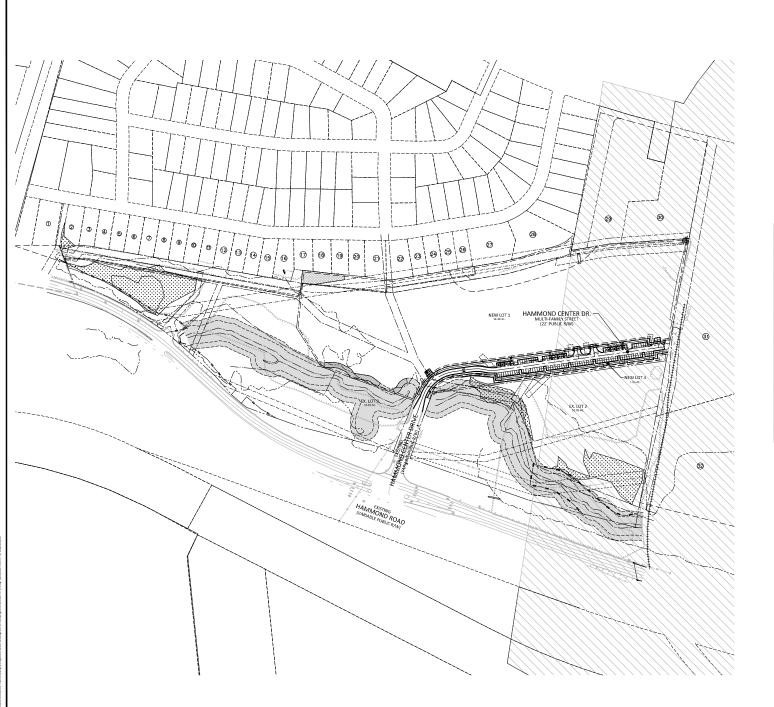

**LOCATION:** This site is located on the east side of S. Wilmington Street , west of Hammond

Road at 120 Hammond Center Dr.

**REQUEST:** Development of an existing 15.69 acre tract zoned CX-5-CU and CM with a portion

in the SHOD-2 district, into a proposed vacant 2 lot subdivision with .52 acres/22,610 sf of right-of-way dedication and .36 acres/15,836 sf of right-of-way abandonment, leaving a net area of 15.54 acres. Proposed New Lot 1 being 14.48

acres and New Lot 4 being 1.05 acres.

**DESIGN** 

ADJUSTMENT(S)/

ALTERNATES, ETC: N/A

FINDINGS: City Administration finds that this request, with the below conditions of

approval being met, conforms to the Unified Development Ordinance. This approval is based on a preliminary plan dated December 21, 2022 by

#### **Urban Forestry**

- 10. A tree conservation plat shall be recorded with metes and bounds showing the designated tree conservation areas (UDO 9.1). This development proposes .2995 acres of tree conservation area.
- 11. A public infrastructure surety for 10 street trees that are to be planted within the right of way along Hammond Center Drive shall be provided to City of Raleigh Transportation Development Engineering Division (UDO 8.1.3) in the amount of 100% of the improvement cost for the NCDOT portion and 125% of the improvement cost for the City of Raleigh infrastructure.