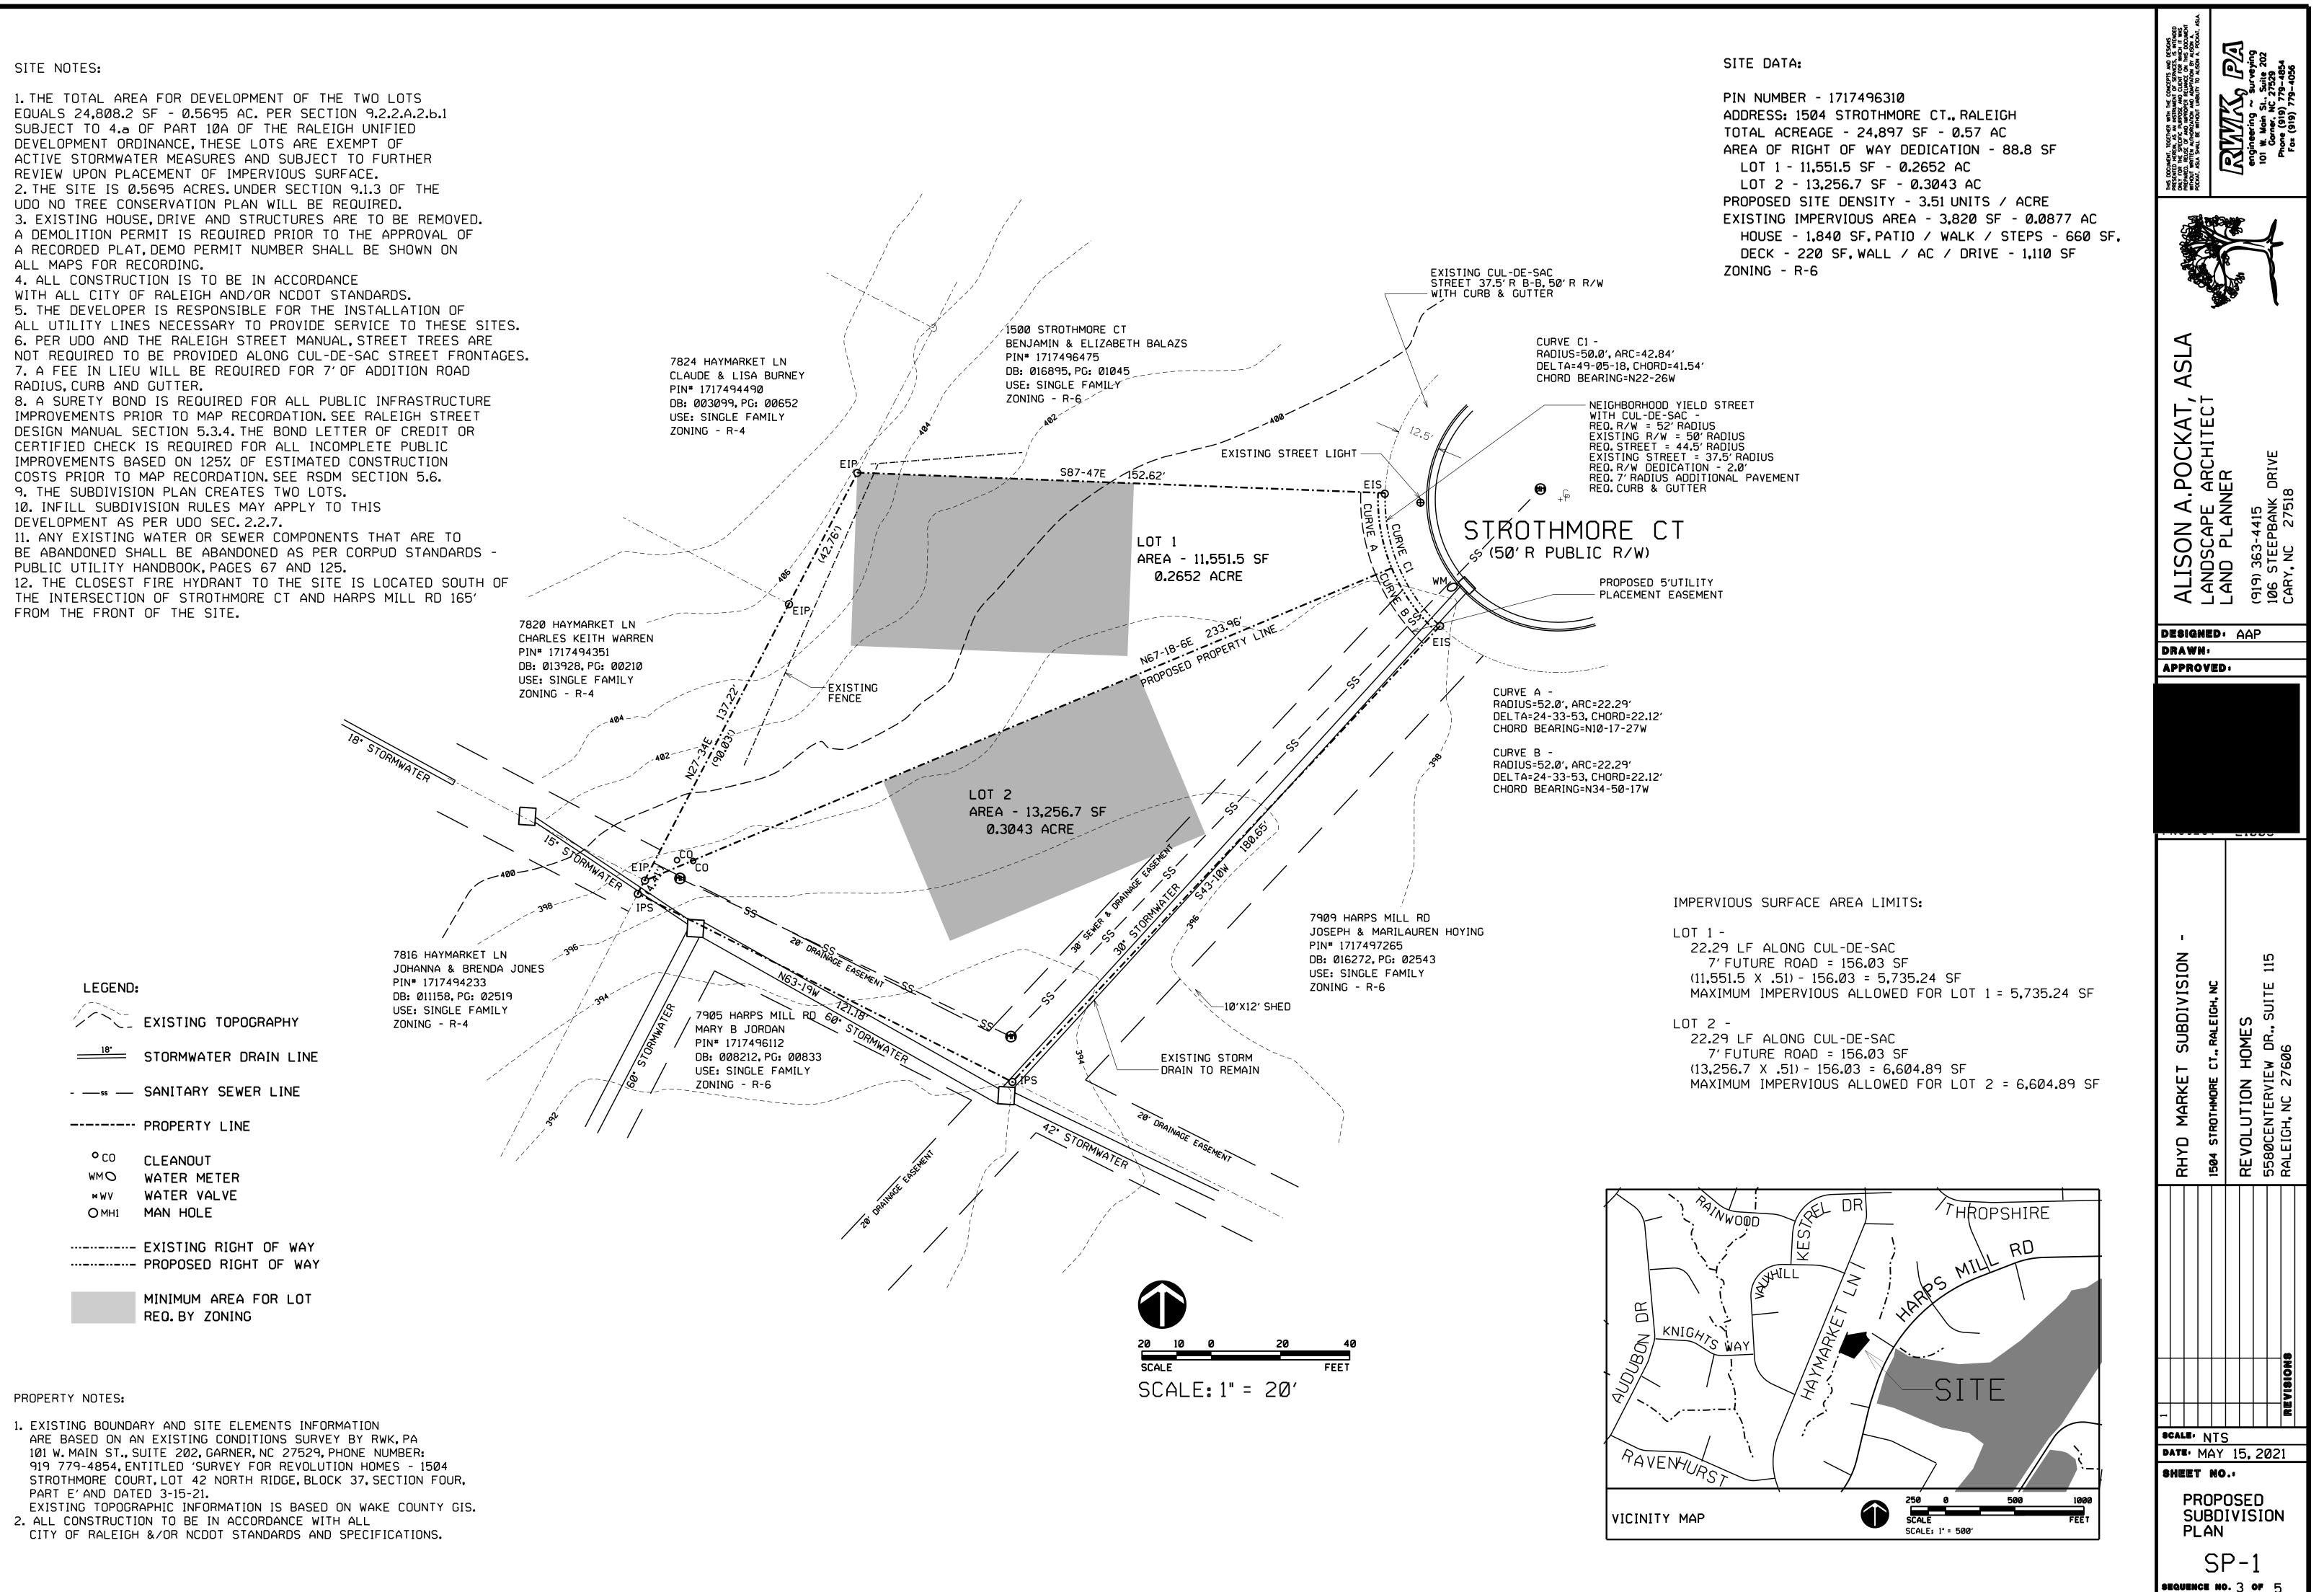

#### DEVELOPMENT TYPE + SITE DATE TABLE (Applicable to all developments)

| (Applicable to a                                           | in developments)                    |
|------------------------------------------------------------|-------------------------------------|
| ZONING IN                                                  | FORMATION                           |
| Gross site acreage: 24,897 SF – 0.57 AC                    |                                     |
| Zoning districts (if more than one, provide acreage of eac | ch): R-6                            |
| Overlay district:                                          | Inside City limits? X Yes No        |
| Conditional Use District (CUD) Case # Z-                   | Board of Adjustment (BOA) Case # A- |
|                                                            |                                     |

| STORMWATER                                                 | INFORMATION                  |
|------------------------------------------------------------|------------------------------|
| Existing Impervious Surface:                               | Proposed Impervious Surface: |
| Acres: 0.0877 Square Feet: <u>3,820</u>                    | Acres: Square Feet:          |
| Neuse River Buffer Yes X No                                | Wetlands Yes X No            |
| Is this a flood hazard area? Yes X No                      |                              |
| If yes, please provide the following:                      |                              |
| Alluvial soils:                                            |                              |
| Flood study:                                               |                              |
| FEMA Map Panel #:                                          |                              |
| NUMBER OF LOT                                              | S AND DENSITY                |
| Total # of townhouse lots: Detached                        | Attached                     |
| Total # of single-family lots: 2                           |                              |
| Proposed density for each zoning district (UDO 1.5.2.F): 3 | 3.51                         |
|                                                            |                              |
| Total # of open space and/or common area lots:             |                              |
| Total # of requested lots: 2                               |                              |

## SITE DATA

ADDRESS: 1504 STROTHMORE CT., RALEIGH PIN **\*:** 1717-49-6310 GROSS ACREAGE: 0.57 BM 1973, PG 5 DB 8609, PG 256-258

ZONING: R-6 LAND CLASS: LOW DENSITY RESIDENTIAL -LESS THAN 10 UNITS PER AC - HOMESITE WATERSHED: LOWER NEUSE NEUSE RIVER BASIN

PROPOSED USE - LOW DENSITY RESIDENTIAL

THE SITE IS A SUBDIVISION OF LOT NO. 42, NORTH RIDGE LOCK 37, SECTION FOUR, PART E

TOTAL SURFACE AREA FOR LOT = 24,897 SF, 0.57 ACRES EXISTING IMPERVIOUS SURFACE AREA FOR LOT = 3,820 SF PERCENT IMPERVIOUS (EXISTING COND.) FOR LOT 16 = 15.34%

PROPOSED USE - TWO RESIDENTIAL LOTS AREA DEDICATED TO RIGHT OF WAY - 88.8 SF - 0.002 ACRES NET AREA FOR DEVELOPMENT = 24,808.2 SF - 0.5695 ACRES LOT 1 - 11,551.5 SF - 0.2652 AC LOT 2 - 13,256.7 SF - 0.3043 AC

SITE DENSITY 2 LOTS / 0.5695 = 3.51 LOTS/AC

PROJECTED WASTEWATER FLOW = 960 GPD 2 DWELLINGS X 4 BEDROOMS X 120 GRP

X Conve NOTE: S Scoping/s

Developm Property.

Recorded

What is y project ty

Company Address: Phone #: