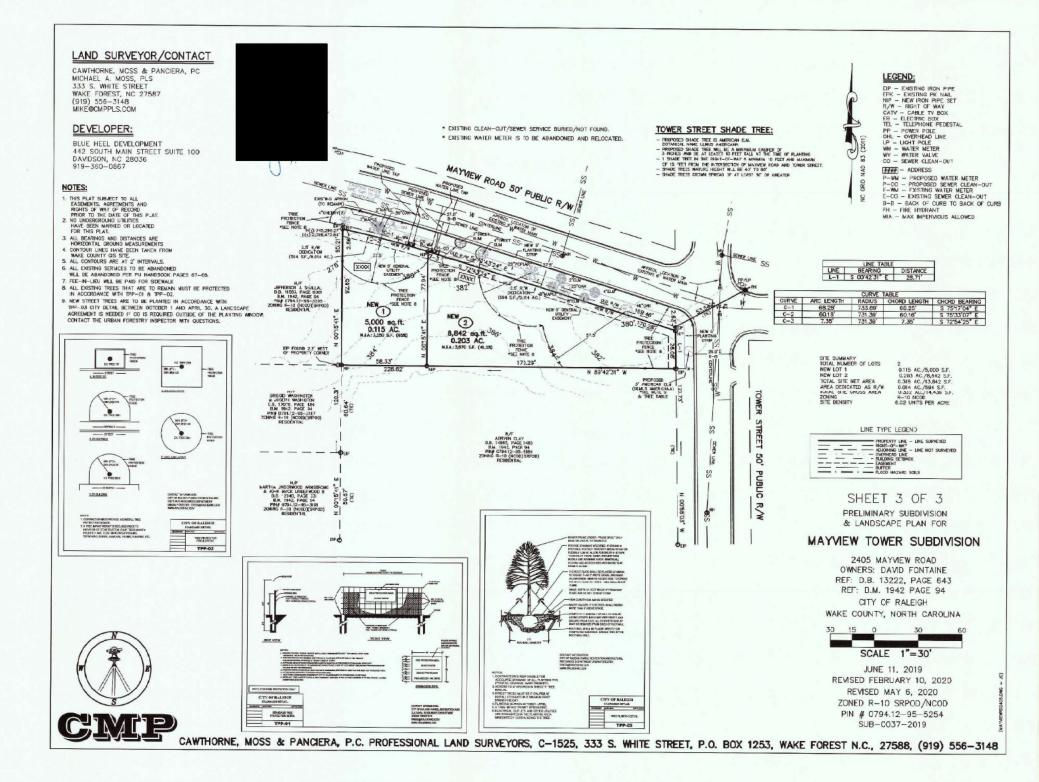

Variance BOA-0026-2019 was approved to provide relief from minimum lot width standards for proposed Lot #2.

#### Engineering

- 2. The required right of way for proposed and/or existing streets shall be dedicated to the City of Raleigh and shown on the map approved for recordation.
- 3. A fee-in-lieu for 6' of sidewalk along Mayview Road and Tower Street is paid to the City of Raleigh (UDO 8.1.10).

#### **Urban Forestry**

7. A public infrastructure surety for (1) street tree on Tower St. shall be provided to the City of Raleigh Development Services – Development Engineering (UDO 8.1.3).

☑ <u>BUILDING PERMITS</u> - For buildings and structures shown on the approved plans. Commercial building permit plans must include the signed, approved Site Permitting Review plans attached, if applicable. Permit sets may be reviewed prior to the recordation of required plats, but cannot be approved.

#### **Urban Forestry**

4. A tree impact permit must be obtained for the approved streetscape tree protection and installation in the right of way. This development proposes saving 11 street trees along Mayview Rd. and planting 1 shade tree along Tower St.