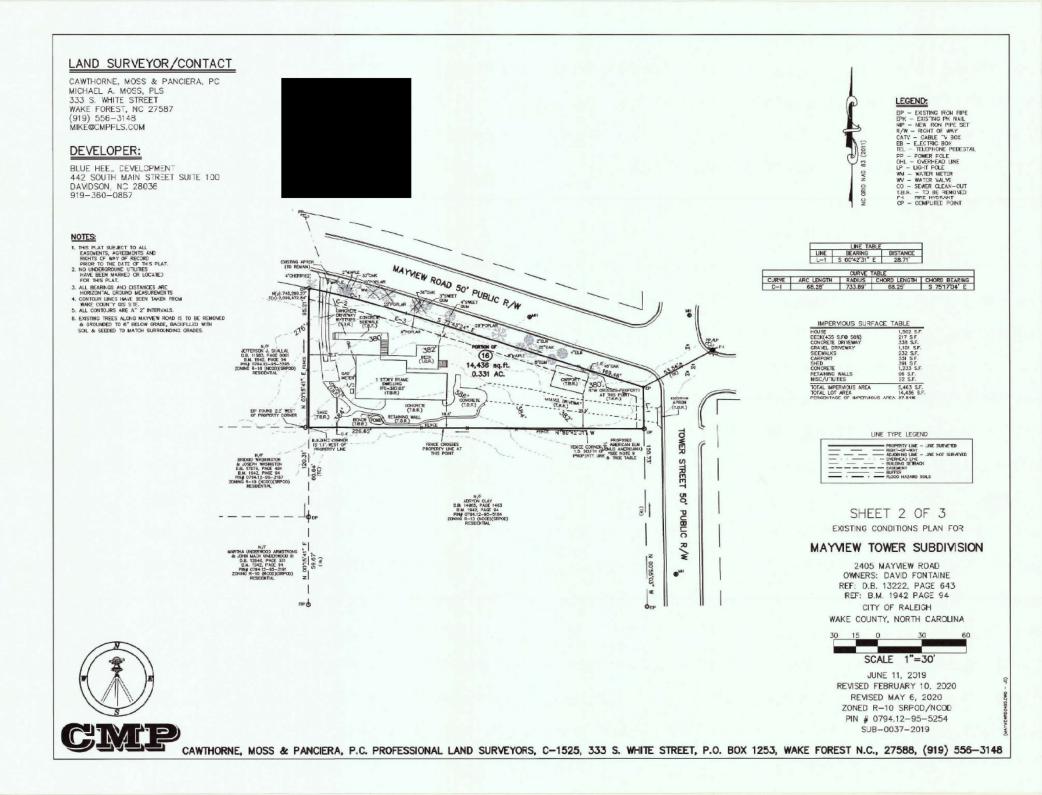

# Administrative Approval Action

Case File / Name: SUB-0037-2019 Mayview Tower Subdivison

LOCATION:The site is located on the south side of Mayview Road and west side of Tower<br/>Street. The site is addressed at 2405 Mayview Rd, which is inside City limits.REQUEST:Subdivision of a 0.33-acre tract zoned R-10 and located in the Oberlin Village<br/>Neighborhood Conservation Overlay District (NCOD) and Special Residential<br/>Parking Overlay District (SRPOD). The plans propose two Detached House lots,<br/>under the Conventional Development Option.

#### Engineering

- 2. The required right of way for proposed and/or existing streets shall be dedicated to the City of Raleigh and shown on the map approved for recordation.
- 3. A fee-in-lieu for 6' of sidewalk along Mayview Road and Tower Street is paid to the City of Raleigh (UDO 8.1.10).

#### Stormwater

- 5. Cumulative disturbance for the subdivision development, from demolition through single family home construction, shall be less than 12,000 sf. Prior to the issuance of any demolition permit, a sealed letter from a licensed NC surveyor shall be provided to stormwater review staff verifying that the overall limits of disturbance have been marked in the field and total less than 12,000 sf. If at any time demolition, construction of new single family homes, and other associated work cause a cumulative land disturbance of 12,000 sf or more, a grading permit will be required via the site permitting review process. (UDO 9.4.6)
- 6. The maximum allocated impervious area for all applicable lots in the subdivision should be identified on all maps for recording.

#### **Urban Forestry**

7. A public infrastructure surety for (1) street tree on Tower St. shall be provided to the City of Raleigh Development Services – Development Engineering (UDO 8.1.3).

☑ <u>BUILDING PERMITS</u> - For buildings and structures shown on the approved plans. Commercial building permit plans must include the signed, approved Site Permitting Review plans attached, if applicable. Permit sets may be reviewed prior to the recordation of required plats, but cannot be approved.

#### **Urban Forestry**

4. A tree impact permit must be obtained for the approved streetscape tree protection and installation in the right of way. This development proposes saving 11 street trees along Mayview Rd. and planting 1 shade tree along Tower St.