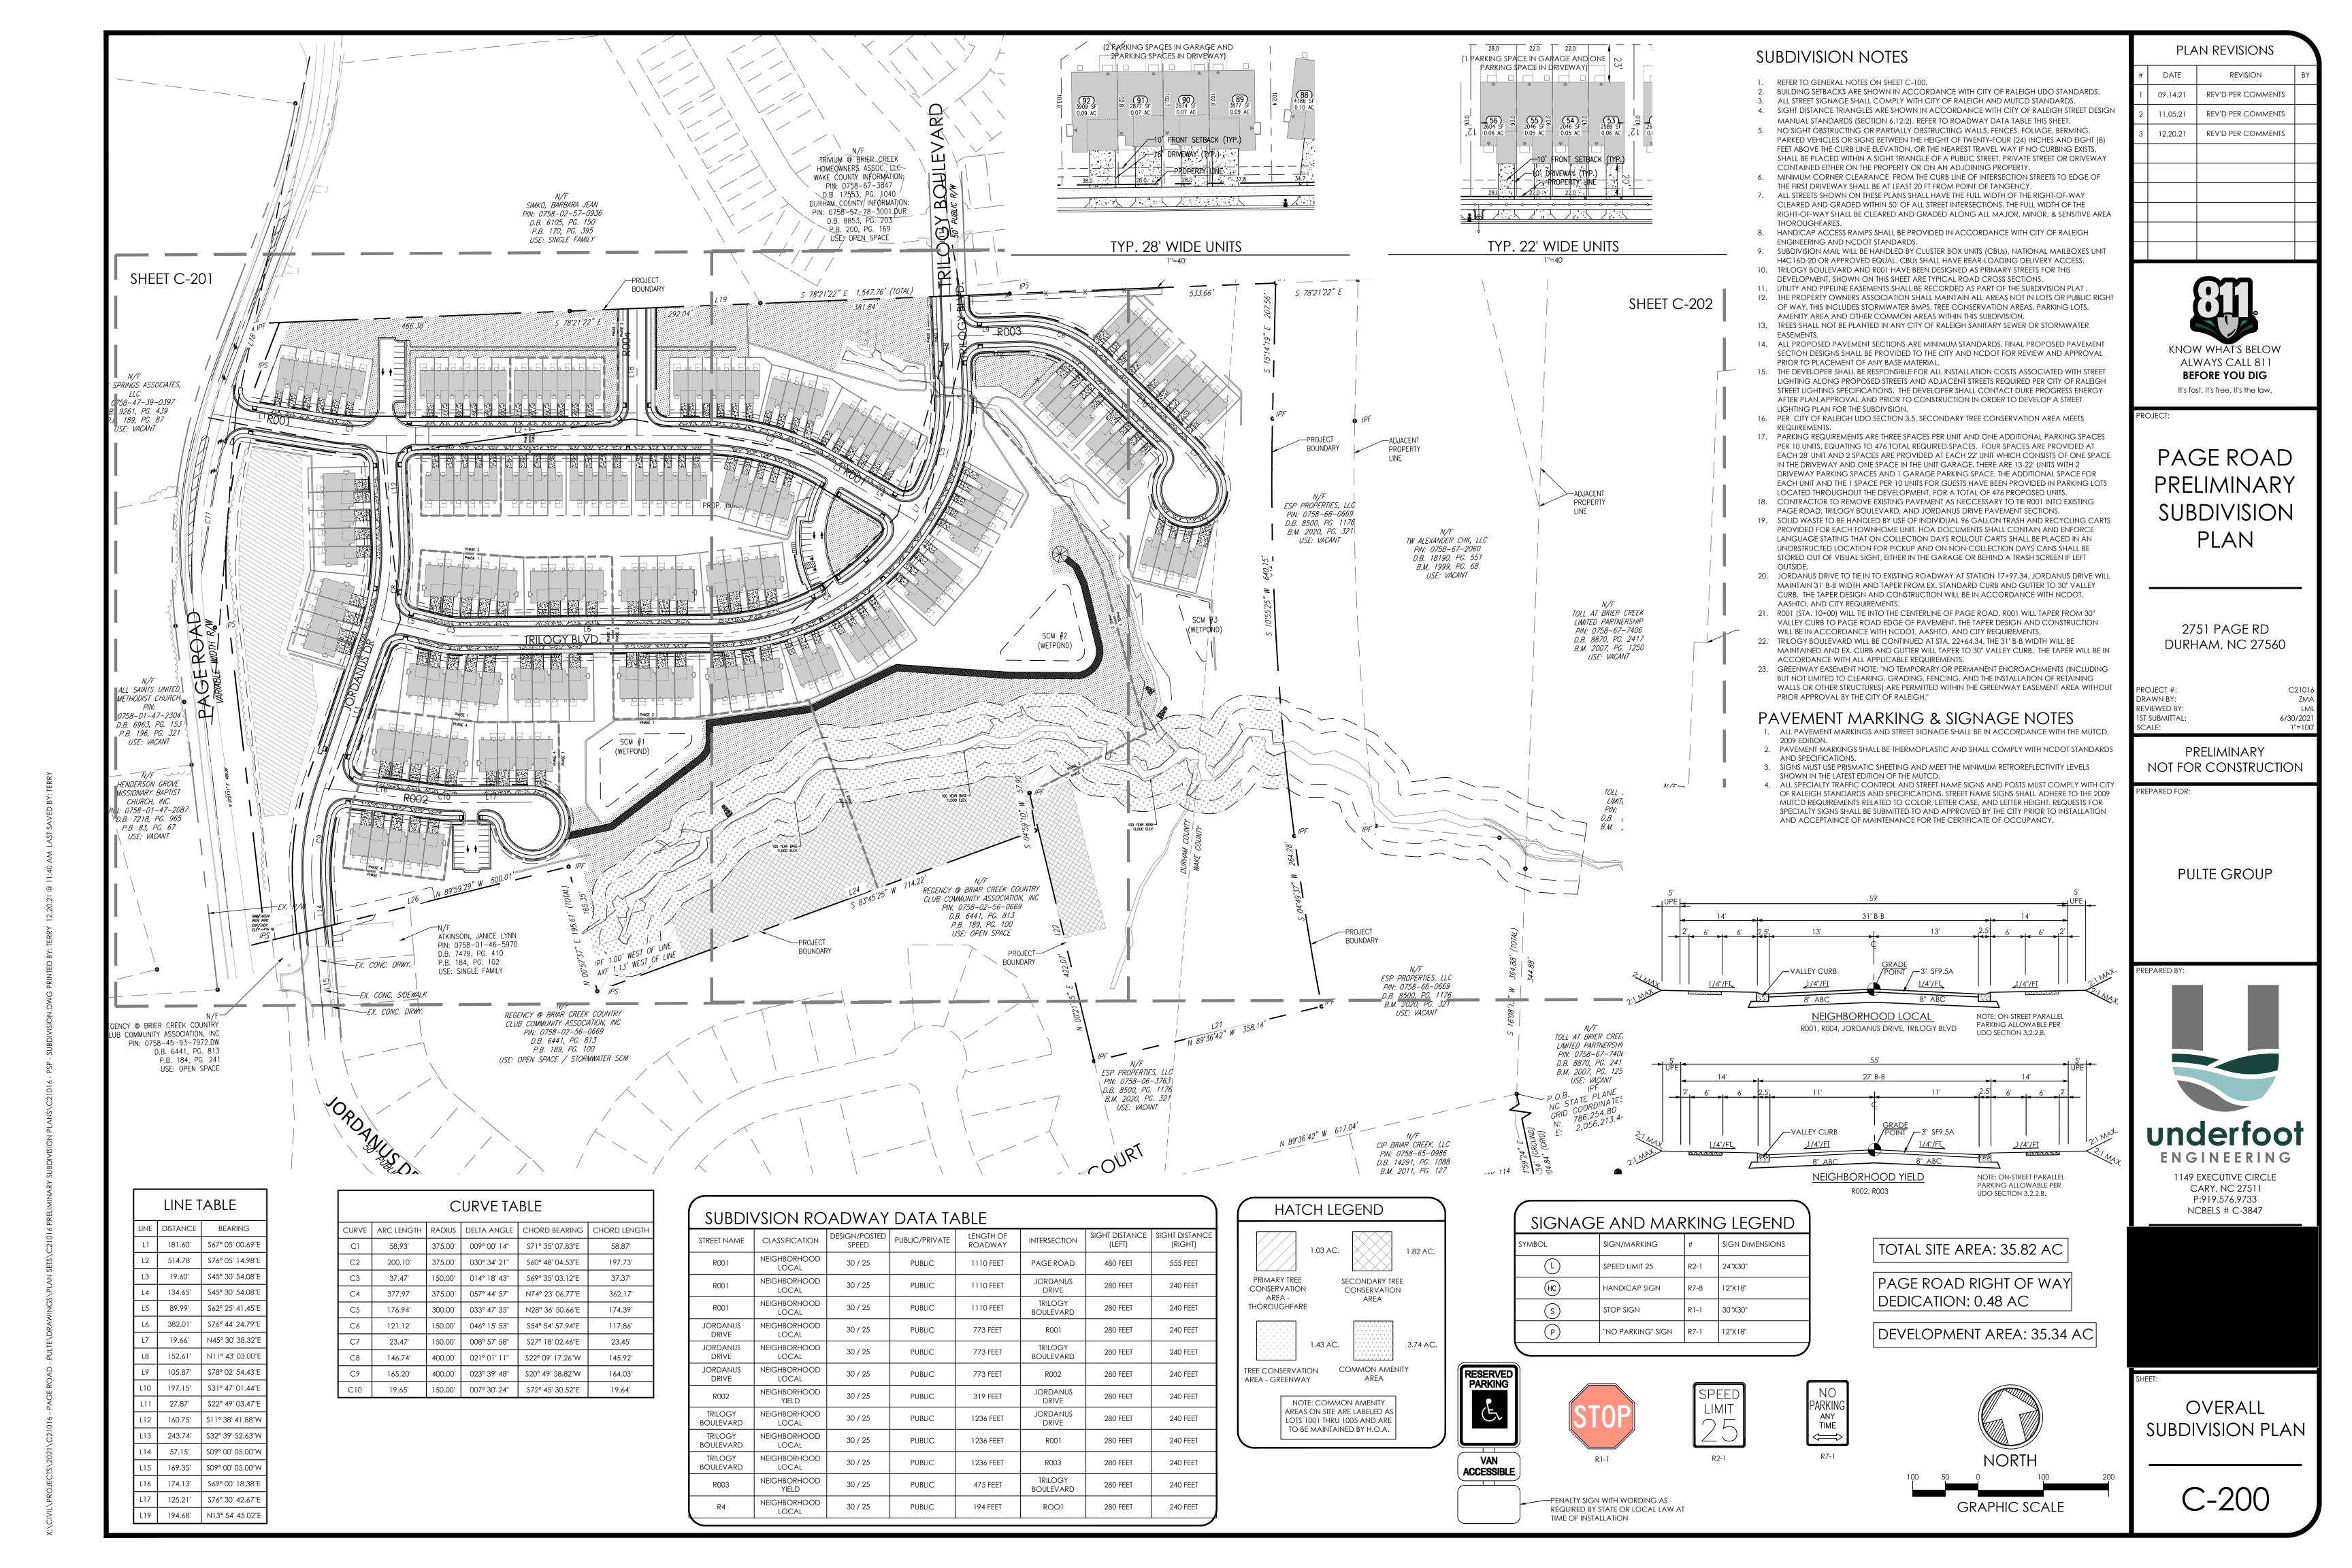

#### **EXISTING PARCEL ACREAGE:** 35.82 AC (1,560,237 SF) PAGE ROAD R/W DEDICATION: 0.48 AC (20,909 SF) DEVELOPMENT AREA: 35.34 AC (1,539,328 SF) EXISTING USE RESIDENTIAL - SINGLE FAMILY TOWNHOMES PROPOSED USE ZONING 3720075800J, EFFECTIVE 5/2/2006 FIRM PANEL TOWNHOME UNITS PROVIDED 57 UNITS PROVIDED (20' MIN BETWEEN BUILDINGS) 28' TH UNITS (2 TYPES): 94 UNITS PROVIDED (16' MIN BETWEEN BUILDINGS) R-10 ALLOWABLE DENSITY (COR ZONING CASE Z-11-21): 6 DU/AC. R-10 PROPOSED DENSITY 4.21 DU/AC. PROPOSED MINIMUM LOT SIZE: ALLOWABLE MINIMUM LOT SIZE (COR UDO SEC. 2.2.3): **AVERAGE LOT SIZE:** 2.615 SF PROPOSED MINIMUM LOT WIDTH - 22' UNITS: PROPOSED MINIMUM LOT WIDTH - 28' UNITS: PROPOSED BEDROOMS PER UNIT: PARKING CALCULATIONS: REQUIRED: 2 PARKING SPACES \* 3 BR \* 151 UNITS = 302 PARKING SPACES REQUIRED PROPOSED: 4 SPACES PROVIDED AT EA. 28' UNIT \* 57 = 228 SPACES 2 SPACES PROVIDED AT EA. 22' UNIT \* 94 = 188 SPACES PARKING LOT SPACES TOTAL PARKING SPACES PROVIDED = 453 SPACES REQUIRED BICYCLE PARKING (SHORT TERM) 1 SPACE PER 20 UNITS (151 UNITS / 20 UNITS) = 8 SPACES (COR UDO SEC. 7.1.2): BICYCLE PARKING PROVIDED MAXIMUM BUILDING HEIGHT (COR UDO SEC. 2.2.3): 45 FT / 3 STORIES TREE CONSERVATION AREA CALCULATIONS REQUIRED (COR UDO SEC. 9.1.3): 10% OF PROPERTY AREA = 1,539,328 SF \* 10% 153,933 SF (3.53 AC) TCA PROVIDED: NET PRIMARY TREE CONSERVATION AREA: 1.03 AC (45,068 SF) THOROUGHFARE: NET SECONDARY TREE CONSERVATION AREA 1.82 AC (79,165 SF) NET TREE CONSERVATION - GREENWAY 1.43 AC (62,291 SF) (1/2 TCA CREDIT FOR 50'W GREENWAY EASEMENT) 4.28 AC (186,524 SF) 25% OF PROPERTY AREA = 35.34 \* 25% = 8.83 AC (384,832 SF) 0.96 AC (41,619 SF) 0.30 AC (12,872 SF) 0.94 AC (40,854 SF) 1.17 AC (51,174 SF) 4.06 AC (176,887 SF) 4.08 AC (177,787 SF) PHASE 1 PHASE 1 0.10 AC (4,311 SF) 7.18 AC (312,549 SF) PHASE 3 20.61 AC (897,383 SF) = 58.3% OF PROPERTY AREA 58.3% > 25% - MEETS Z-11-21, CONDITION #4 10% OF PROPERTY AREA = 35.82 \* 10% (FOR R10 ZONING) 3.75 AC (163,145 SF) 50% OF AMENITY AREA = 156,024 SF \* 50% = 78,012 SF (1.79 AC 0.80 AC ( 34,934 SF) PHASE 1 0.84 AC ( 36,412 SF) PHASE 2 0.16 AC ( 7,086 SF) PHASE 3 0.14 AC ( 6,300 SF) PHASE 2 1.80 AC ( 78,413 SF) PHASES 1, 2 & 3 OPEN AREA AMENITY AREA PEDESTRIAN USABLE AREA 11.83 AC 3.72 DU/AC 7.26 AC 12.69 AC 5.67 DU/AC 6.17 AC 1.22 AC 9.27 AC 2.26 DU/AC 7.18 AC 0.37 AC 0.00 AC 0.00 AC 151 35.34 AC 4.21 DU/AC 20.61 AC 0 SF 1,607 FT 17,280 GPD (48 UNITS \* 360 GPD/UNIT) PROPOSED # OF DOMESTIC WATER TAPS: 48 1,542 FT 1,362 FT 24,480 GPD (68 UNITS \* 360 GPD/UNIT) PROPOSED # OF DOMESTIC WATER TAPS: 68 475 SF 7,560 GPD (21 UNITS \* 360 GPD/UNIT) PROPOSED # OF DOMESTIC WATER TAPS: 21