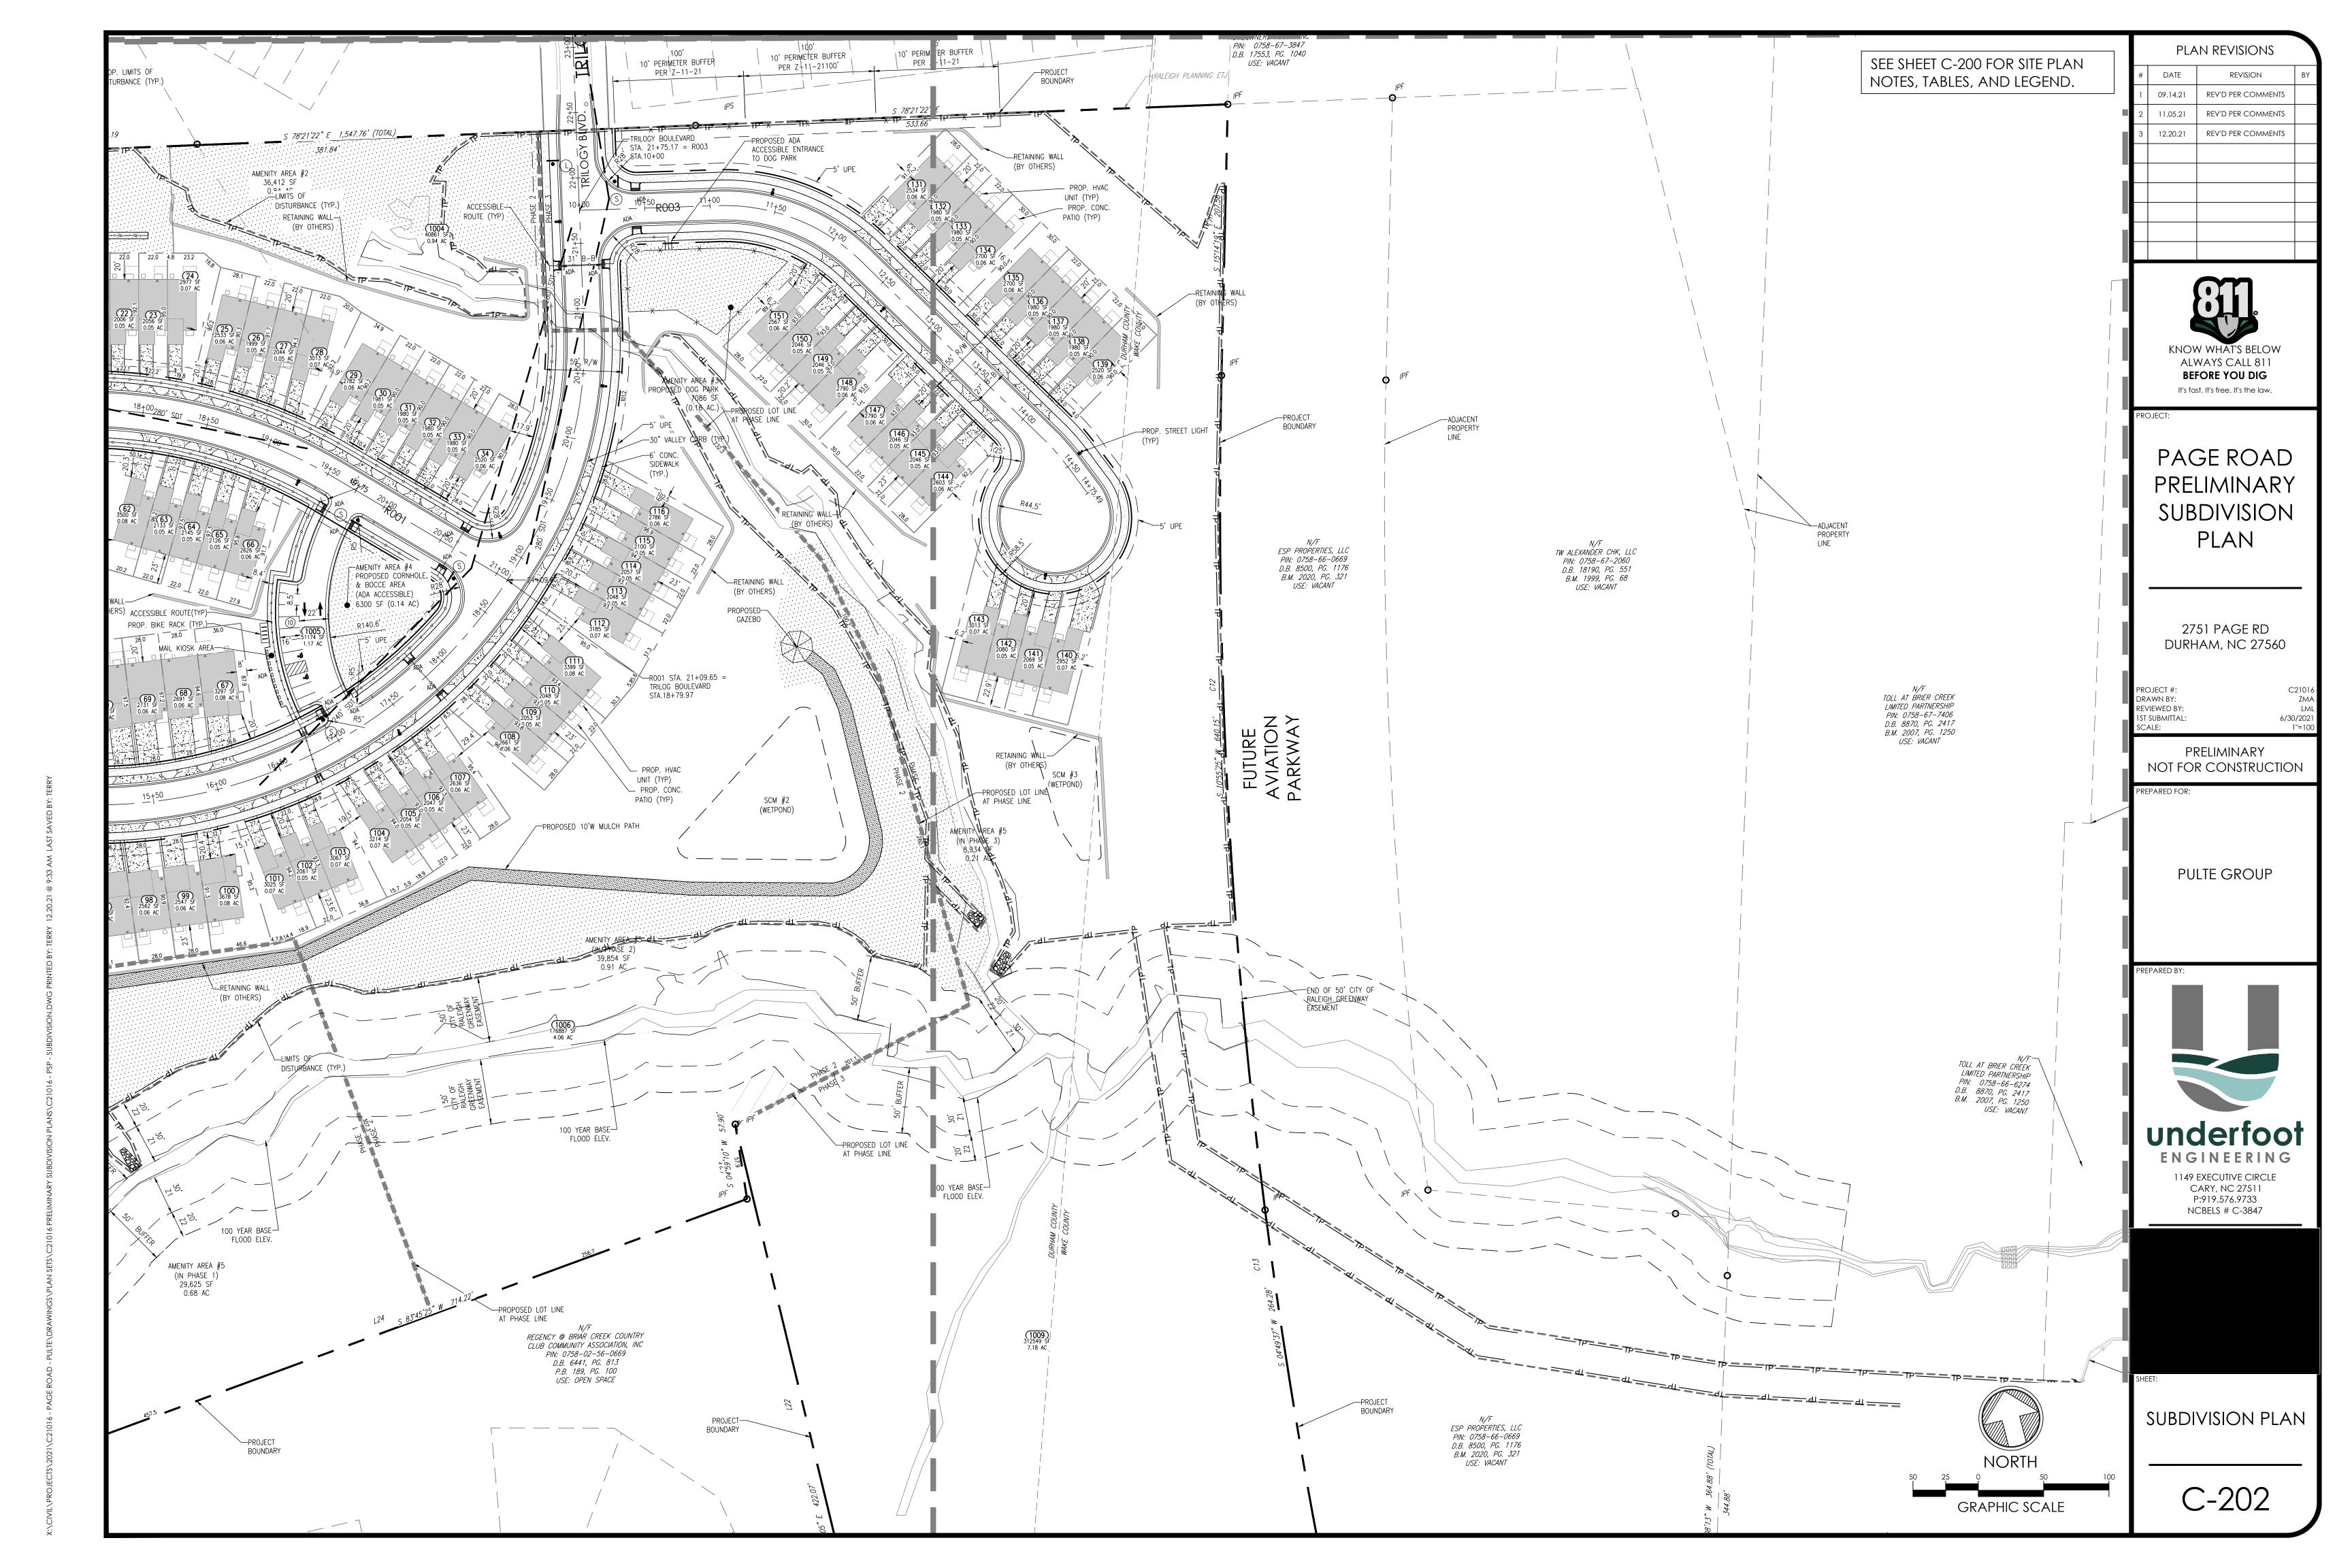

#### **EXISTING PARCEL ACREAGE:** 35.82 AC (1,560,237 SF) PAGE ROAD R/W DEDICATION: 0.48 AC (20,909 SF) DEVELOPMENT AREA: 35.34 AC (1,539,328 SF) EXISTING USE RESIDENTIAL - SINGLE FAMILY TOWNHOMES PROPOSED USE ZONING 3720075800J, EFFECTIVE 5/2/2006 FIRM PANEL TOWNHOME UNITS PROVIDED 57 UNITS PROVIDED (20' MIN BETWEEN BUILDINGS) 28' TH UNITS (2 TYPES): 94 UNITS PROVIDED (16' MIN BETWEEN BUILDINGS) R-10 ALLOWABLE DENSITY (COR ZONING CASE Z-11-21): 6 DU/AC. R-10 PROPOSED DENSITY 4.21 DU/AC. PROPOSED MINIMUM LOT SIZE: ALLOWABLE MINIMUM LOT SIZE (COR UDO SEC. 2.2.3): **AVERAGE LOT SIZE:** 2.615 SF PROPOSED MINIMUM LOT WIDTH - 22' UNITS: PROPOSED MINIMUM LOT WIDTH - 28' UNITS: PROPOSED BEDROOMS PER UNIT: PARKING CALCULATIONS: REQUIRED: 2 PARKING SPACES \* 3 BR \* 151 UNITS = 302 PARKING SPACES REQUIRED PROPOSED: 4 SPACES PROVIDED AT EA. 28' UNIT \* 57 = 228 SPACES 2 SPACES PROVIDED AT EA. 22' UNIT \* 94 = 188 SPACES PARKING LOT SPACES TOTAL PARKING SPACES PROVIDED = 453 SPACES REQUIRED BICYCLE PARKING (SHORT TERM) 1 SPACE PER 20 UNITS (151 UNITS / 20 UNITS) = 8 SPACES (COR UDO SEC. 7.1.2): BICYCLE PARKING PROVIDED MAXIMUM BUILDING HEIGHT (COR UDO SEC. 2.2.3): 45 FT / 3 STORIES TREE CONSERVATION AREA CALCULATIONS REQUIRED (COR UDO SEC. 9.1.3): 10% OF PROPERTY AREA = 1,539,328 SF \* 10% 153,933 SF (3.53 AC) TCA PROVIDED: NET PRIMARY TREE CONSERVATION AREA: 1.03 AC (45,068 SF) THOROUGHFARE: NET SECONDARY TREE CONSERVATION AREA 1.82 AC (79,165 SF) NET TREE CONSERVATION - GREENWAY 1.43 AC (62,291 SF) (1/2 TCA CREDIT FOR 50'W GREENWAY EASEMENT) 4.28 AC (186,524 SF) 25% OF PROPERTY AREA = 35.34 \* 25% = 8.83 AC (384,832 SF) 0.96 AC (41,619 SF) 0.30 AC (12,872 SF) 0.94 AC (40,854 SF) 1.17 AC (51,174 SF) 4.06 AC (176,887 SF) 4.08 AC (177,787 SF) PHASE 1 PHASE 1 0.10 AC (4,311 SF) 7.18 AC (312,549 SF) PHASE 3 20.61 AC (897,383 SF) = 58.3% OF PROPERTY AREA 58.3% > 25% - MEETS Z-11-21, CONDITION #4 10% OF PROPERTY AREA = 35.82 \* 10% (FOR R10 ZONING) 3.75 AC (163,145 SF) 50% OF AMENITY AREA = 156,024 SF \* 50% = 78,012 SF (1.79 AC 0.80 AC ( 34,934 SF) PHASE 1 0.84 AC ( 36,412 SF) PHASE 2 0.16 AC ( 7,086 SF) PHASE 3 0.14 AC ( 6,300 SF) PHASE 2 1.80 AC ( 78,413 SF) PHASES 1, 2 & 3 OPEN AREA AMENITY AREA PEDESTRIAN USABLE AREA 11.83 AC 3.72 DU/AC 7.26 AC 12.69 AC 5.67 DU/AC 6.17 AC 1.22 AC 9.27 AC 2.26 DU/AC 7.18 AC 0.37 AC 0.00 AC 0.00 AC 151 35.34 AC 4.21 DU/AC 20.61 AC 0 SF 1,607 FT 17,280 GPD (48 UNITS \* 360 GPD/UNIT) PROPOSED # OF DOMESTIC WATER TAPS: 48 1,542 FT 1,362 FT 24,480 GPD (68 UNITS \* 360 GPD/UNIT) PROPOSED # OF DOMESTIC WATER TAPS: 68 475 SF 7,560 GPD (21 UNITS \* 360 GPD/UNIT) PROPOSED # OF DOMESTIC WATER TAPS: 21