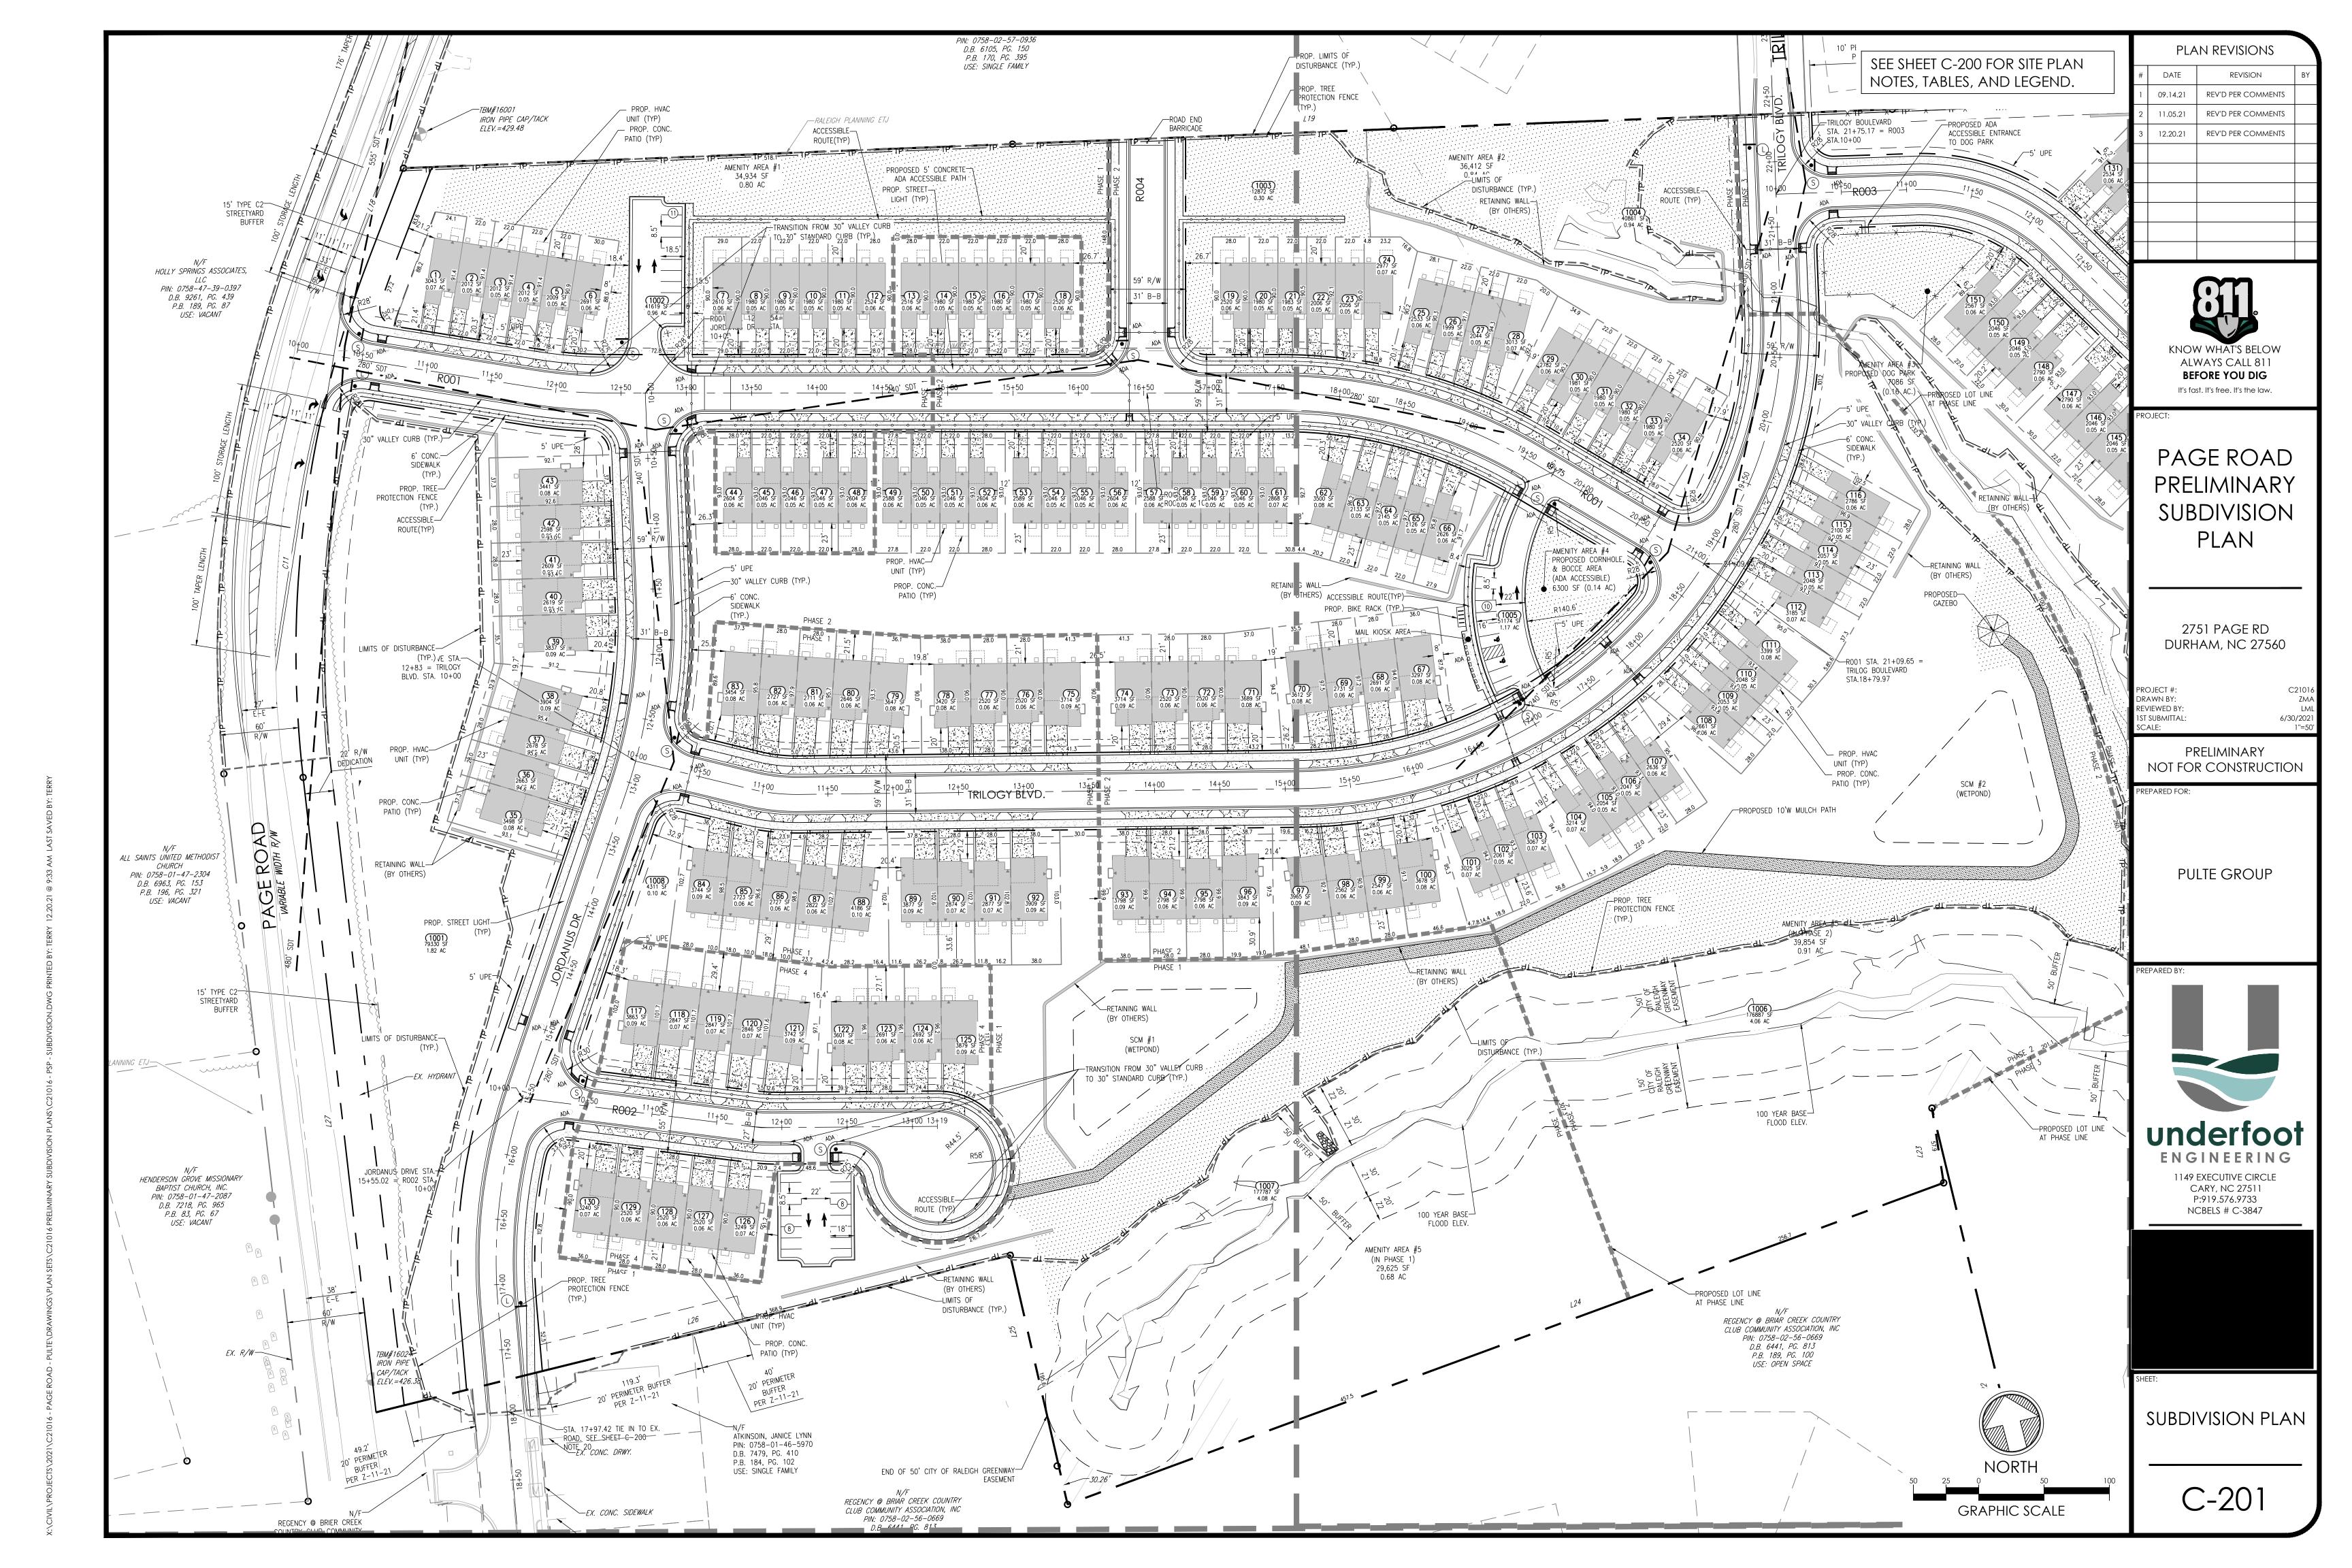

#### **EXISTING PARCEL ACREAGE:** 35.82 AC (1,560,237 SF) PAGE ROAD R/W DEDICATION: 0.48 AC (20,909 SF) DEVELOPMENT AREA: 35.34 AC (1,539,328 SF) EXISTING USE RESIDENTIAL - SINGLE FAMILY TOWNHOMES PROPOSED USE ZONING 3720075800J, EFFECTIVE 5/2/2006 FIRM PANEL TOWNHOME UNITS PROVIDED 57 UNITS PROVIDED (20' MIN BETWEEN BUILDINGS) 28' TH UNITS (2 TYPES): 94 UNITS PROVIDED (16' MIN BETWEEN BUILDINGS) R-10 ALLOWABLE DENSITY (COR ZONING CASE Z-11-21): 6 DU/AC. R-10 PROPOSED DENSITY 4.21 DU/AC. PROPOSED MINIMUM LOT SIZE: ALLOWABLE MINIMUM LOT SIZE (COR UDO SEC. 2.2.3): **AVERAGE LOT SIZE:** 2.615 SF PROPOSED MINIMUM LOT WIDTH - 22' UNITS: PROPOSED MINIMUM LOT WIDTH - 28' UNITS: PROPOSED BEDROOMS PER UNIT: PARKING CALCULATIONS: REQUIRED: 2 PARKING SPACES \* 3 BR \* 151 UNITS = 302 PARKING SPACES REQUIRED PROPOSED: 4 SPACES PROVIDED AT EA. 28' UNIT \* 57 = 228 SPACES 2 SPACES PROVIDED AT EA. 22' UNIT \* 94 = 188 SPACES PARKING LOT SPACES TOTAL PARKING SPACES PROVIDED = 453 SPACES REQUIRED BICYCLE PARKING (SHORT TERM) 1 SPACE PER 20 UNITS (151 UNITS / 20 UNITS) = 8 SPACES (COR UDO SEC. 7.1.2): BICYCLE PARKING PROVIDED MAXIMUM BUILDING HEIGHT (COR UDO SEC. 2.2.3): 45 FT / 3 STORIES TREE CONSERVATION AREA CALCULATIONS REQUIRED (COR UDO SEC. 9.1.3): 10% OF PROPERTY AREA = 1,539,328 SF \* 10% 153,933 SF (3.53 AC) TCA PROVIDED: NET PRIMARY TREE CONSERVATION AREA: 1.03 AC (45,068 SF) THOROUGHFARE: NET SECONDARY TREE CONSERVATION AREA 1.82 AC (79,165 SF) NET TREE CONSERVATION - GREENWAY 1.43 AC (62,291 SF) (1/2 TCA CREDIT FOR 50'W GREENWAY EASEMENT) 4.28 AC (186,524 SF) 25% OF PROPERTY AREA = 35.34 \* 25% = 8.83 AC (384,832 SF) 0.96 AC (41,619 SF) 0.30 AC (12,872 SF) 0.94 AC (40,854 SF) 1.17 AC (51,174 SF) 4.06 AC (176,887 SF) 4.08 AC (177,787 SF) PHASE 1 PHASE 1 0.10 AC (4,311 SF) 7.18 AC (312,549 SF) PHASE 3 20.61 AC (897,383 SF) = 58.3% OF PROPERTY AREA 58.3% > 25% - MEETS Z-11-21, CONDITION #4 10% OF PROPERTY AREA = 35.82 \* 10% (FOR R10 ZONING) 3.75 AC (163,145 SF) 50% OF AMENITY AREA = 156,024 SF \* 50% = 78,012 SF (1.79 AC 0.80 AC ( 34,934 SF) PHASE 1 0.84 AC ( 36,412 SF) PHASE 2 0.16 AC ( 7,086 SF) PHASE 3 0.14 AC ( 6,300 SF) PHASE 2 1.80 AC ( 78,413 SF) PHASES 1, 2 & 3 OPEN AREA AMENITY AREA PEDESTRIAN USABLE AREA 11.83 AC 3.72 DU/AC 7.26 AC 12.69 AC 5.67 DU/AC 6.17 AC 1.22 AC 9.27 AC 2.26 DU/AC 7.18 AC 0.37 AC 0.00 AC 0.00 AC 151 35.34 AC 4.21 DU/AC 20.61 AC 0 SF 1,607 FT 17,280 GPD (48 UNITS \* 360 GPD/UNIT) PROPOSED # OF DOMESTIC WATER TAPS: 48 1,542 FT 1,362 FT 24,480 GPD (68 UNITS \* 360 GPD/UNIT) PROPOSED # OF DOMESTIC WATER TAPS: 68 475 SF 7,560 GPD (21 UNITS \* 360 GPD/UNIT) PROPOSED # OF DOMESTIC WATER TAPS: 21