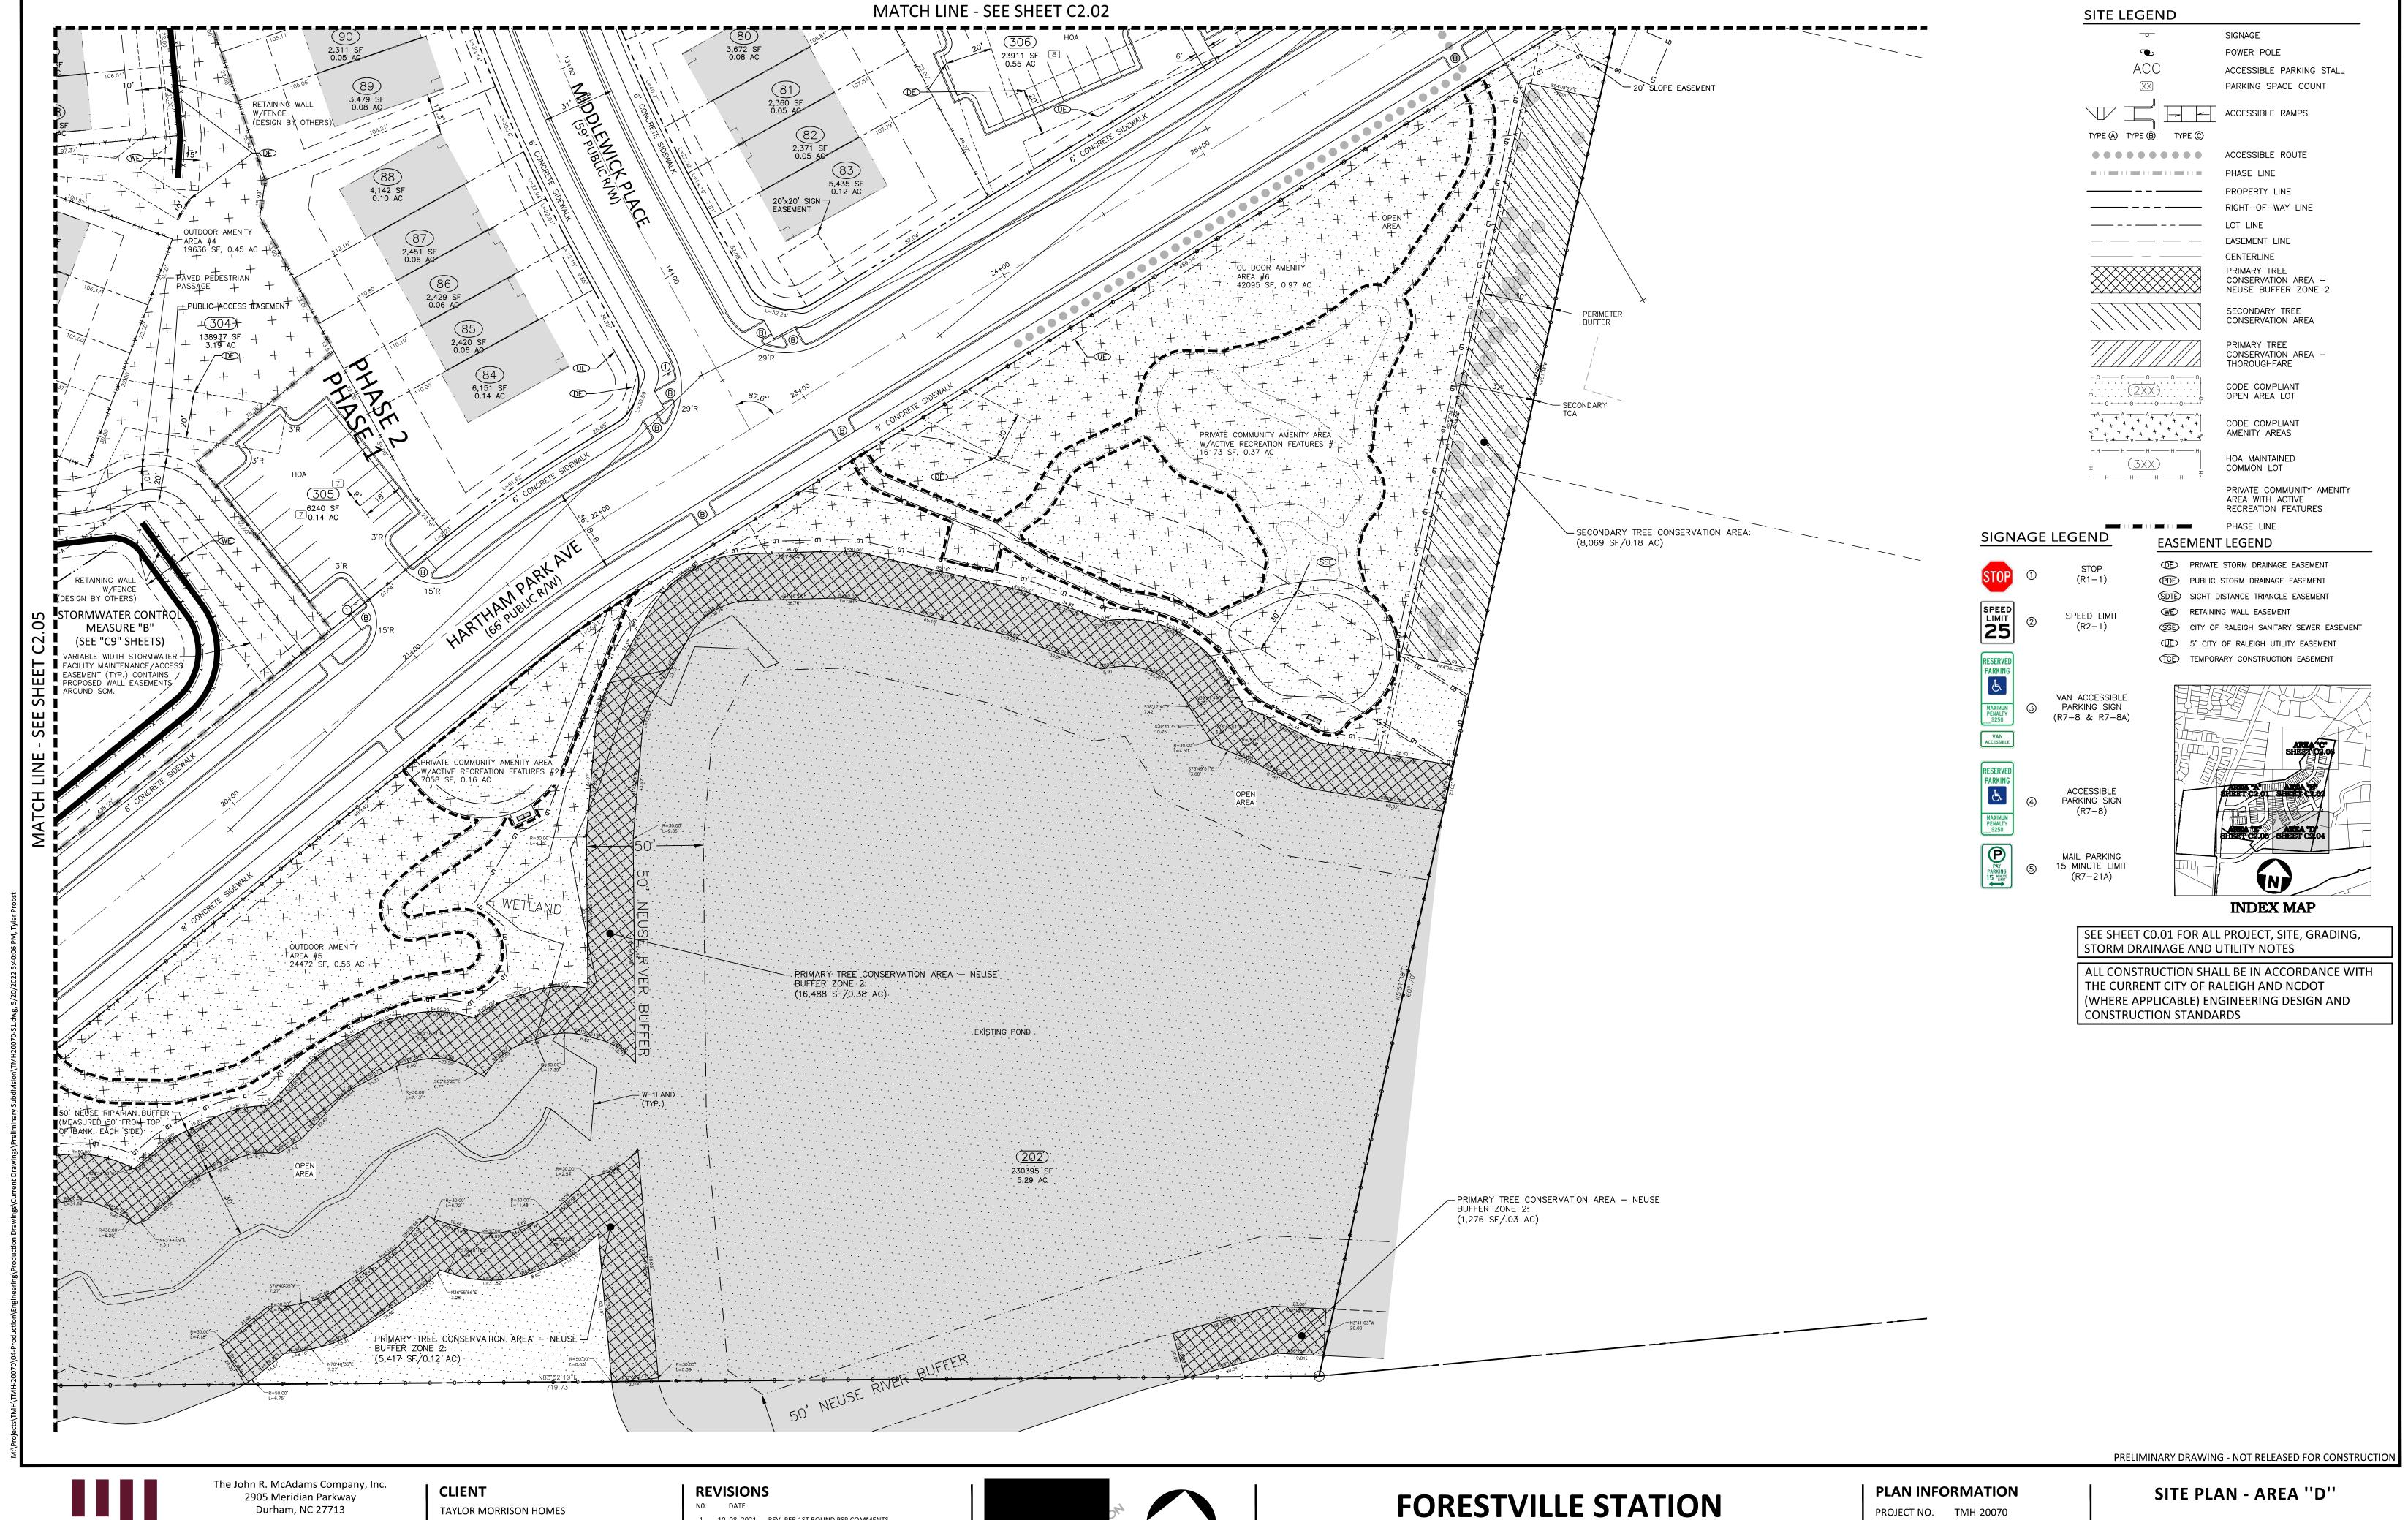

Continue to page 2 >>

| DEVELOPMENT TYPE + SITE DATE TABLE (Applicable to all developments)                                                                                                                                                                                  |                                                                                                                          |  |  |  |  |
|------------------------------------------------------------------------------------------------------------------------------------------------------------------------------------------------------------------------------------------------------|--------------------------------------------------------------------------------------------------------------------------|--|--|--|--|
| ZONING INFORMATION                                                                                                                                                                                                                                   |                                                                                                                          |  |  |  |  |
| Gross site acreage: 34.924 ACRES                                                                                                                                                                                                                     |                                                                                                                          |  |  |  |  |
| Zoning districts (if more than one, provide acreage of each                                                                                                                                                                                          | Zoning districts (if more than one, provide acreage of each): R-10-CU                                                    |  |  |  |  |
| Overlay district: NONE                                                                                                                                                                                                                               | Inside City limits? Yes No                                                                                               |  |  |  |  |
| Conditional Use District (CUD) Case # Z- 34-20                                                                                                                                                                                                       | Board of Adjustment (BOA) Case # A-                                                                                      |  |  |  |  |
| 070011114                                                                                                                                                                                                                                            | NECOMATION                                                                                                               |  |  |  |  |
|                                                                                                                                                                                                                                                      | RINFORMATION                                                                                                             |  |  |  |  |
| Existing Impervious Surface:                                                                                                                                                                                                                         | Proposed Impervious Surface:  Acres: 12.55 Square Feet: 546,521                                                          |  |  |  |  |
| Acres: 0 Square Feet: 0 No                                                                                                                                                                                                                           | Wetlands Yes No                                                                                                          |  |  |  |  |
| Is this a flood hazard area? Yes No If yes, please provide the following: Alluvial soils: Flood study: FEMA Map Panel #:                                                                                                                             |                                                                                                                          |  |  |  |  |
| NUMBER OF LO                                                                                                                                                                                                                                         | TS AND DENSITY                                                                                                           |  |  |  |  |
| Total # of townhouse lots: Detached                                                                                                                                                                                                                  | Attached 160                                                                                                             |  |  |  |  |
| Total # of single-family lots:                                                                                                                                                                                                                       |                                                                                                                          |  |  |  |  |
| Proposed density for each zoning district (UDO 1.5.2.F):                                                                                                                                                                                             | 4.73 UNITS/AC                                                                                                            |  |  |  |  |
| Total # of open space and/or common area lots: 6                                                                                                                                                                                                     |                                                                                                                          |  |  |  |  |
| Total # of requested lots: 166                                                                                                                                                                                                                       |                                                                                                                          |  |  |  |  |
|                                                                                                                                                                                                                                                      |                                                                                                                          |  |  |  |  |
| SIGNATUR                                                                                                                                                                                                                                             | RE BLOCK                                                                                                                 |  |  |  |  |
| herewith, and in accordance with the provisions and regula                                                                                                                                                                                           | ts in accordance with the plans and specifications submitted tions of the City of Raleigh Unified Development Ordinance. |  |  |  |  |
| will serve as the agent regarding this application, and will receive and respond to administrative comments, resubmit plans and applicable documentation, and will represent the property owner(s) in any public meeting regarding this application. |                                                                                                                          |  |  |  |  |
| I/we have read, acknowledge, and affirm that this project is the proposed development use. I acknowledge that this applications will expire after 180 days of inactions.                                                                             | plication is subject to the filing calendar and submittal policy,                                                        |  |  |  |  |
| Signature:                                                                                                                                                                                                                                           | Date: 6-30-21                                                                                                            |  |  |  |  |
| Printed Name: Mark Altman Taylor Me                                                                                                                                                                                                                  | milus                                                                                                                    |  |  |  |  |
| Signature:                                                                                                                                                                                                                                           | Date:                                                                                                                    |  |  |  |  |
| Printed Name:                                                                                                                                                                                                                                        |                                                                                                                          |  |  |  |  |