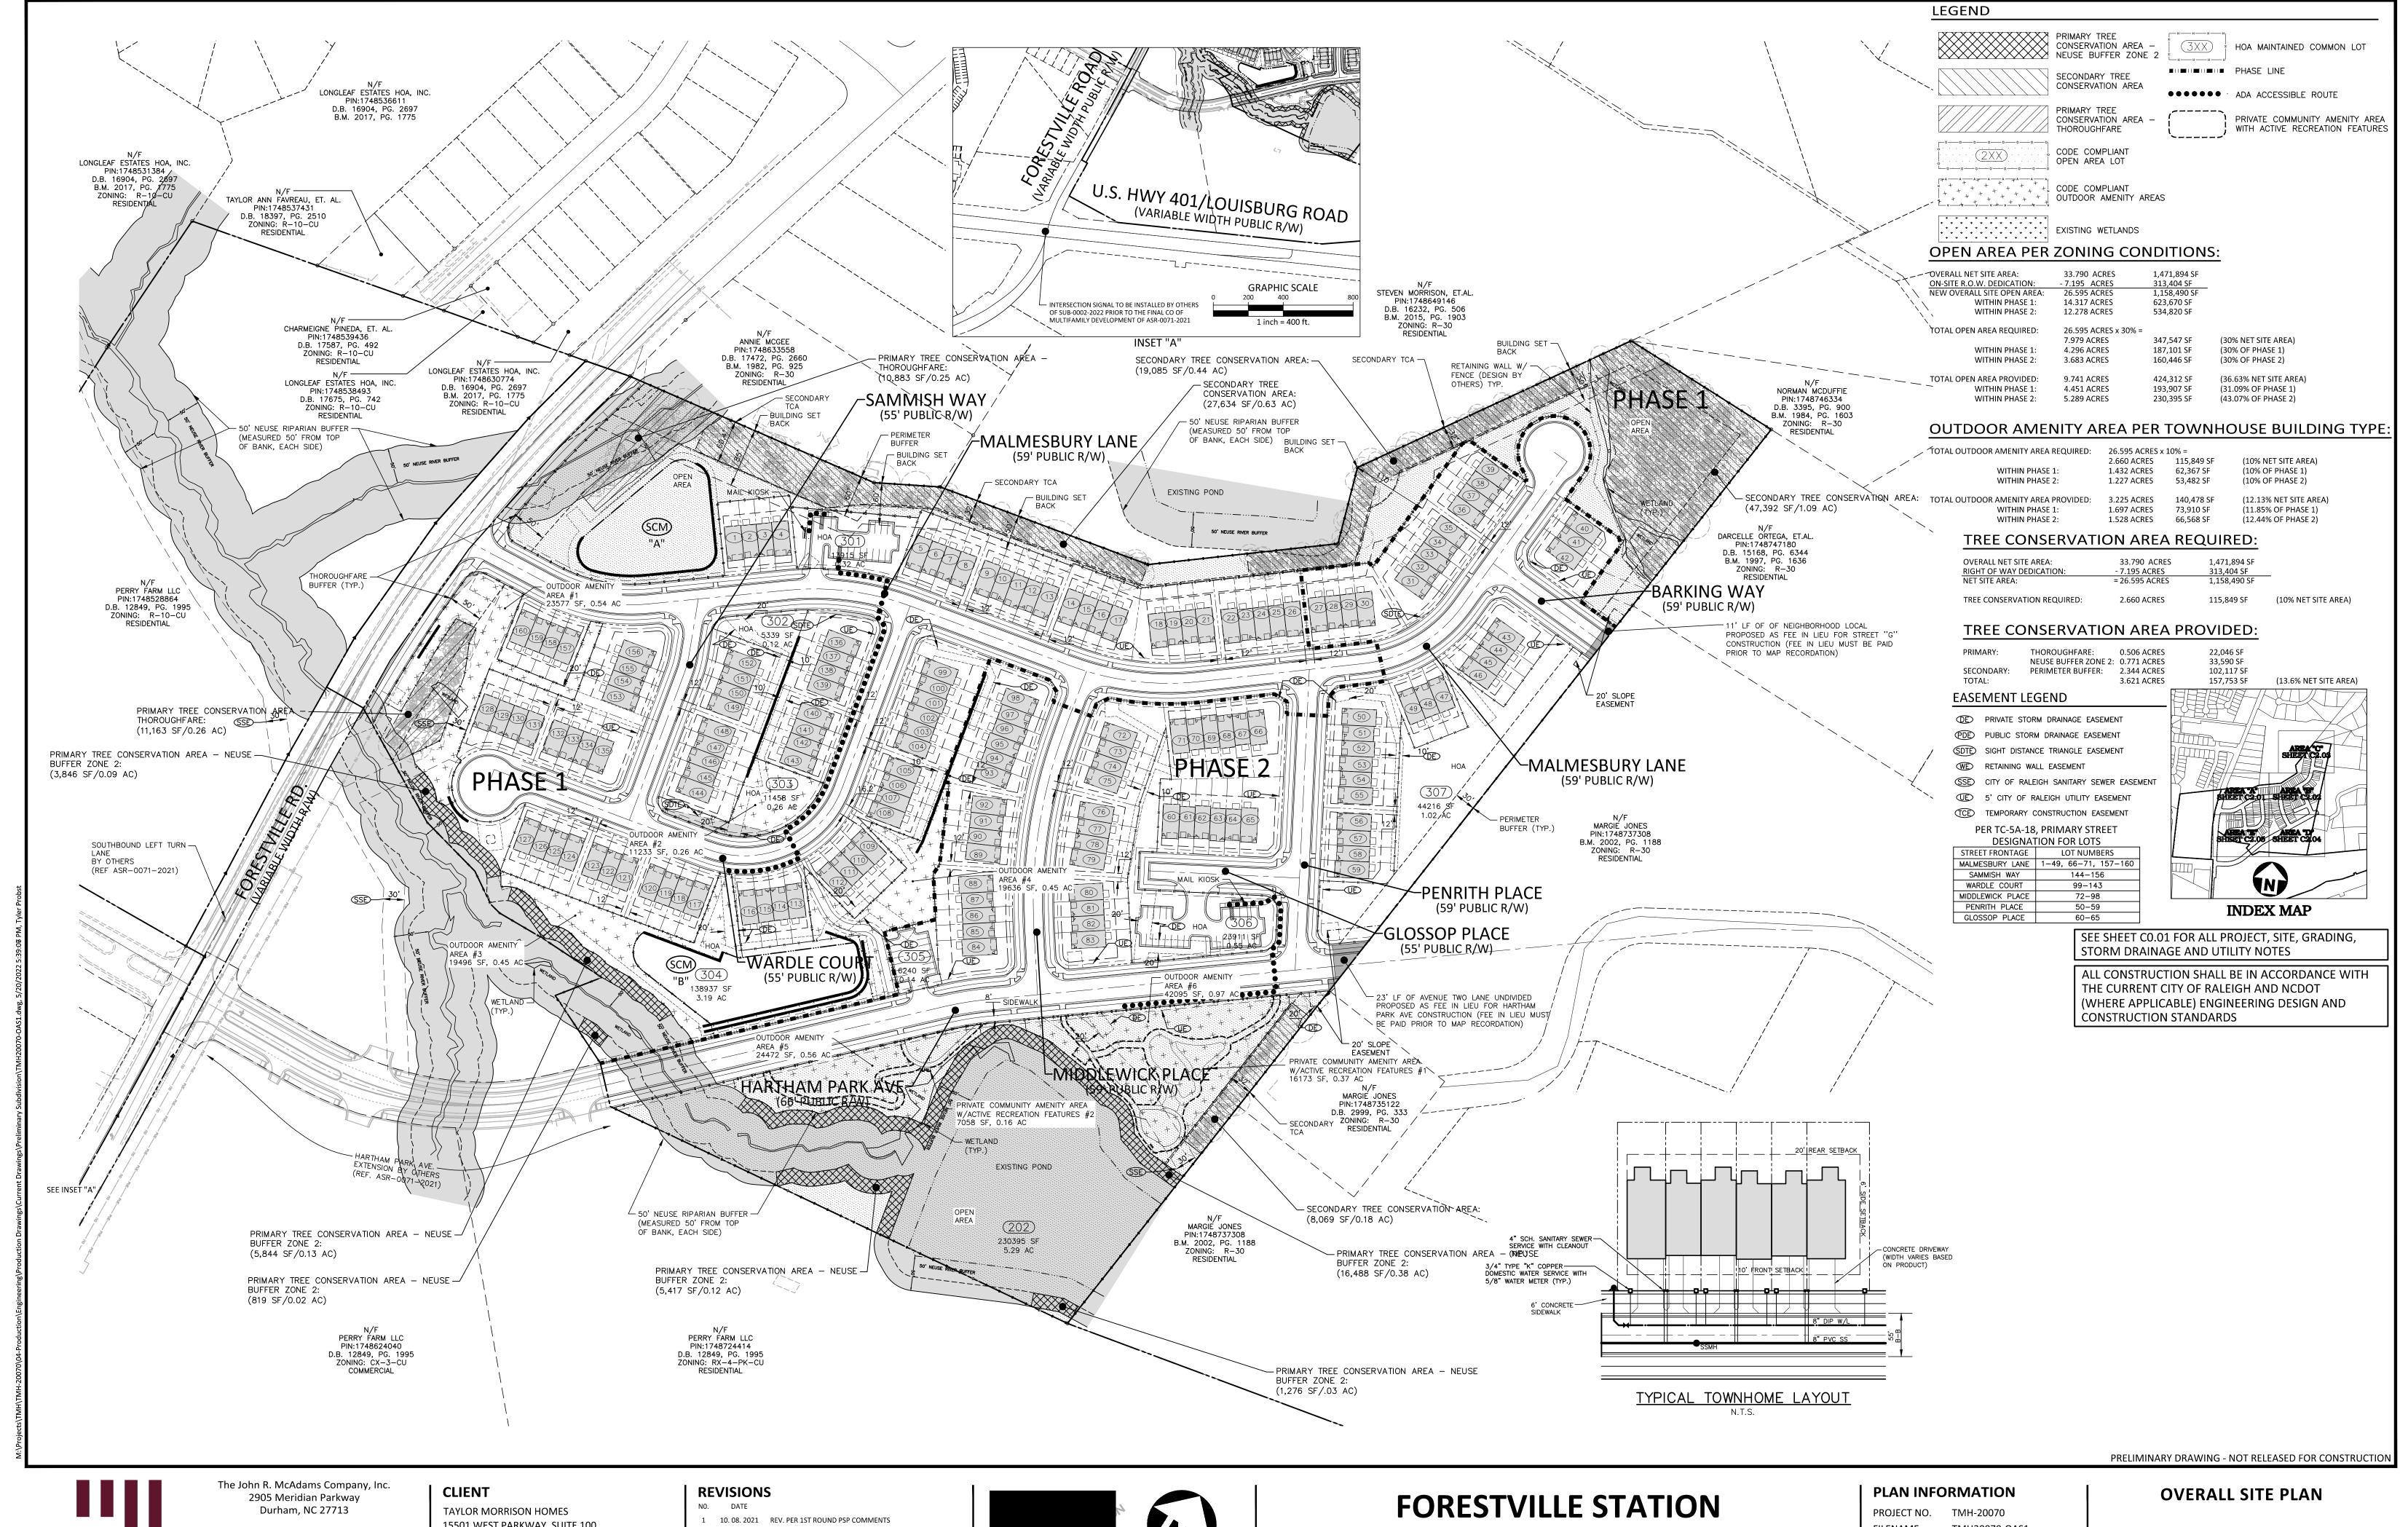

Continue to page 2 >>

| DEVELOPMENT TYPE + SITE DATE TABLE (Applicable to all developments)                                                                                                                                                                                  |                                                                                                                          |  |  |  |  |
|------------------------------------------------------------------------------------------------------------------------------------------------------------------------------------------------------------------------------------------------------|--------------------------------------------------------------------------------------------------------------------------|--|--|--|--|
| ZONING INFORMATION                                                                                                                                                                                                                                   |                                                                                                                          |  |  |  |  |
| Gross site acreage: 34.924 ACRES                                                                                                                                                                                                                     |                                                                                                                          |  |  |  |  |
| Zoning districts (if more than one, provide acreage of each                                                                                                                                                                                          | Zoning districts (if more than one, provide acreage of each): R-10-CU                                                    |  |  |  |  |
| Overlay district: NONE                                                                                                                                                                                                                               | Inside City limits? Yes No                                                                                               |  |  |  |  |
| Conditional Use District (CUD) Case # Z- 34-20                                                                                                                                                                                                       | Board of Adjustment (BOA) Case # A-                                                                                      |  |  |  |  |
| 070011114                                                                                                                                                                                                                                            | NECOMATION                                                                                                               |  |  |  |  |
|                                                                                                                                                                                                                                                      | RINFORMATION                                                                                                             |  |  |  |  |
| Existing Impervious Surface:                                                                                                                                                                                                                         | Proposed Impervious Surface:  Acres: 12.55 Square Feet: 546,521                                                          |  |  |  |  |
| Acres: 0 Square Feet: 0 No                                                                                                                                                                                                                           | Wetlands Yes No                                                                                                          |  |  |  |  |
| Is this a flood hazard area? Yes No If yes, please provide the following: Alluvial soils: Flood study: FEMA Map Panel #:                                                                                                                             |                                                                                                                          |  |  |  |  |
| NUMBER OF LO                                                                                                                                                                                                                                         | TS AND DENSITY                                                                                                           |  |  |  |  |
| Total # of townhouse lots: Detached                                                                                                                                                                                                                  | Attached 160                                                                                                             |  |  |  |  |
| Total # of single-family lots:                                                                                                                                                                                                                       |                                                                                                                          |  |  |  |  |
| Proposed density for each zoning district (UDO 1.5.2.F):                                                                                                                                                                                             | 4.73 UNITS/AC                                                                                                            |  |  |  |  |
| Total # of open space and/or common area lots: 6                                                                                                                                                                                                     |                                                                                                                          |  |  |  |  |
| Total # of requested lots: 166                                                                                                                                                                                                                       |                                                                                                                          |  |  |  |  |
|                                                                                                                                                                                                                                                      |                                                                                                                          |  |  |  |  |
| SIGNATUR                                                                                                                                                                                                                                             | RE BLOCK                                                                                                                 |  |  |  |  |
| herewith, and in accordance with the provisions and regula                                                                                                                                                                                           | ts in accordance with the plans and specifications submitted tions of the City of Raleigh Unified Development Ordinance. |  |  |  |  |
| will serve as the agent regarding this application, and will receive and respond to administrative comments, resubmit plans and applicable documentation, and will represent the property owner(s) in any public meeting regarding this application. |                                                                                                                          |  |  |  |  |
| I/we have read, acknowledge, and affirm that this project is the proposed development use. I acknowledge that this applications will expire after 180 days of inactions.                                                                             | plication is subject to the filing calendar and submittal policy,                                                        |  |  |  |  |
| Signature:                                                                                                                                                                                                                                           | Date: 6-30-21                                                                                                            |  |  |  |  |
| Printed Name: Mark Altman Taylor Me                                                                                                                                                                                                                  | milus                                                                                                                    |  |  |  |  |
| Signature:                                                                                                                                                                                                                                           | Date:                                                                                                                    |  |  |  |  |
| Printed Name:                                                                                                                                                                                                                                        |                                                                                                                          |  |  |  |  |