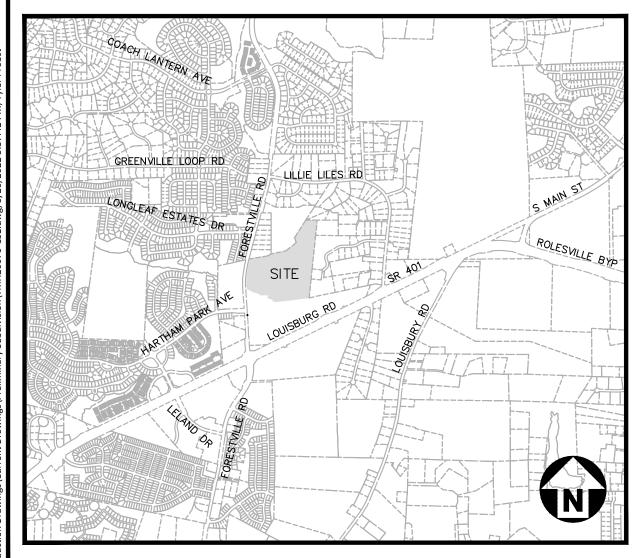

| DEVELOPMENT TYPE (UDO Section 2.1.2)                                                                               |                                                                          |                            |       |  |  |  |  |
|--------------------------------------------------------------------------------------------------------------------|--------------------------------------------------------------------------|----------------------------|-------|--|--|--|--|
| X Conventional Subdivision Compact Development Conservation Development Cottage C                                  |                                                                          |                            |       |  |  |  |  |
| NOTE: Subdivisions may require City Council approval if in a Metro Park Overlay or Historic Overlay District       |                                                                          |                            |       |  |  |  |  |
| GENERAL INFORMATION                                                                                                |                                                                          |                            |       |  |  |  |  |
| Scoping/sketch plan case number(s):                                                                                |                                                                          |                            |       |  |  |  |  |
| Development name (subject to ap                                                                                    | proval): PERRY FARM                                                      |                            |       |  |  |  |  |
| Property Address(es): 2701 F                                                                                       | ORESTVILLE RD.                                                           |                            |       |  |  |  |  |
| Recorded Deed PIN(s): 1748638285                                                                                   |                                                                          |                            |       |  |  |  |  |
| What is your project type? Single family Apartment Townhouse Other:                                                |                                                                          |                            |       |  |  |  |  |
| CURRENT PROPERTY OWNER/DEVELOPER INFORMATION                                                                       |                                                                          |                            |       |  |  |  |  |
| NOTE: Please attach purchase agreement when submitting this form                                                   |                                                                          |                            |       |  |  |  |  |
| Company: TAYLOR MORRISON OF CAROLINAS, INC. Owner/Developer Name and Title: MARK ALTMAN, LAND DEVELOPMENT DIRECTOR |                                                                          |                            |       |  |  |  |  |
| Address: 15501 WESTON PARKWAY, SUITE 100, RALEIGH NC 27513                                                         |                                                                          |                            |       |  |  |  |  |
| Phone #: 919.407.1232 Email: MALTMAN@TAYLORMORRISON.COM                                                            |                                                                          |                            |       |  |  |  |  |
| APPLICANT INFORMATION                                                                                              |                                                                          |                            |       |  |  |  |  |
| Company: MCADAMS                                                                                                   | Company: MCADAMS Contact Name and Title: BRAD RHINEHALT, PROJECT MANAGER |                            |       |  |  |  |  |
|                                                                                                                    | Address: 2905 ME                                                         | ERIDIAN PARKWAY, DURHAM NC | 27713 |  |  |  |  |
| Phone #: 919.361.5000 Email: RHINEHALT@MCADAMSCO.COM                                                               |                                                                          |                            |       |  |  |  |  |