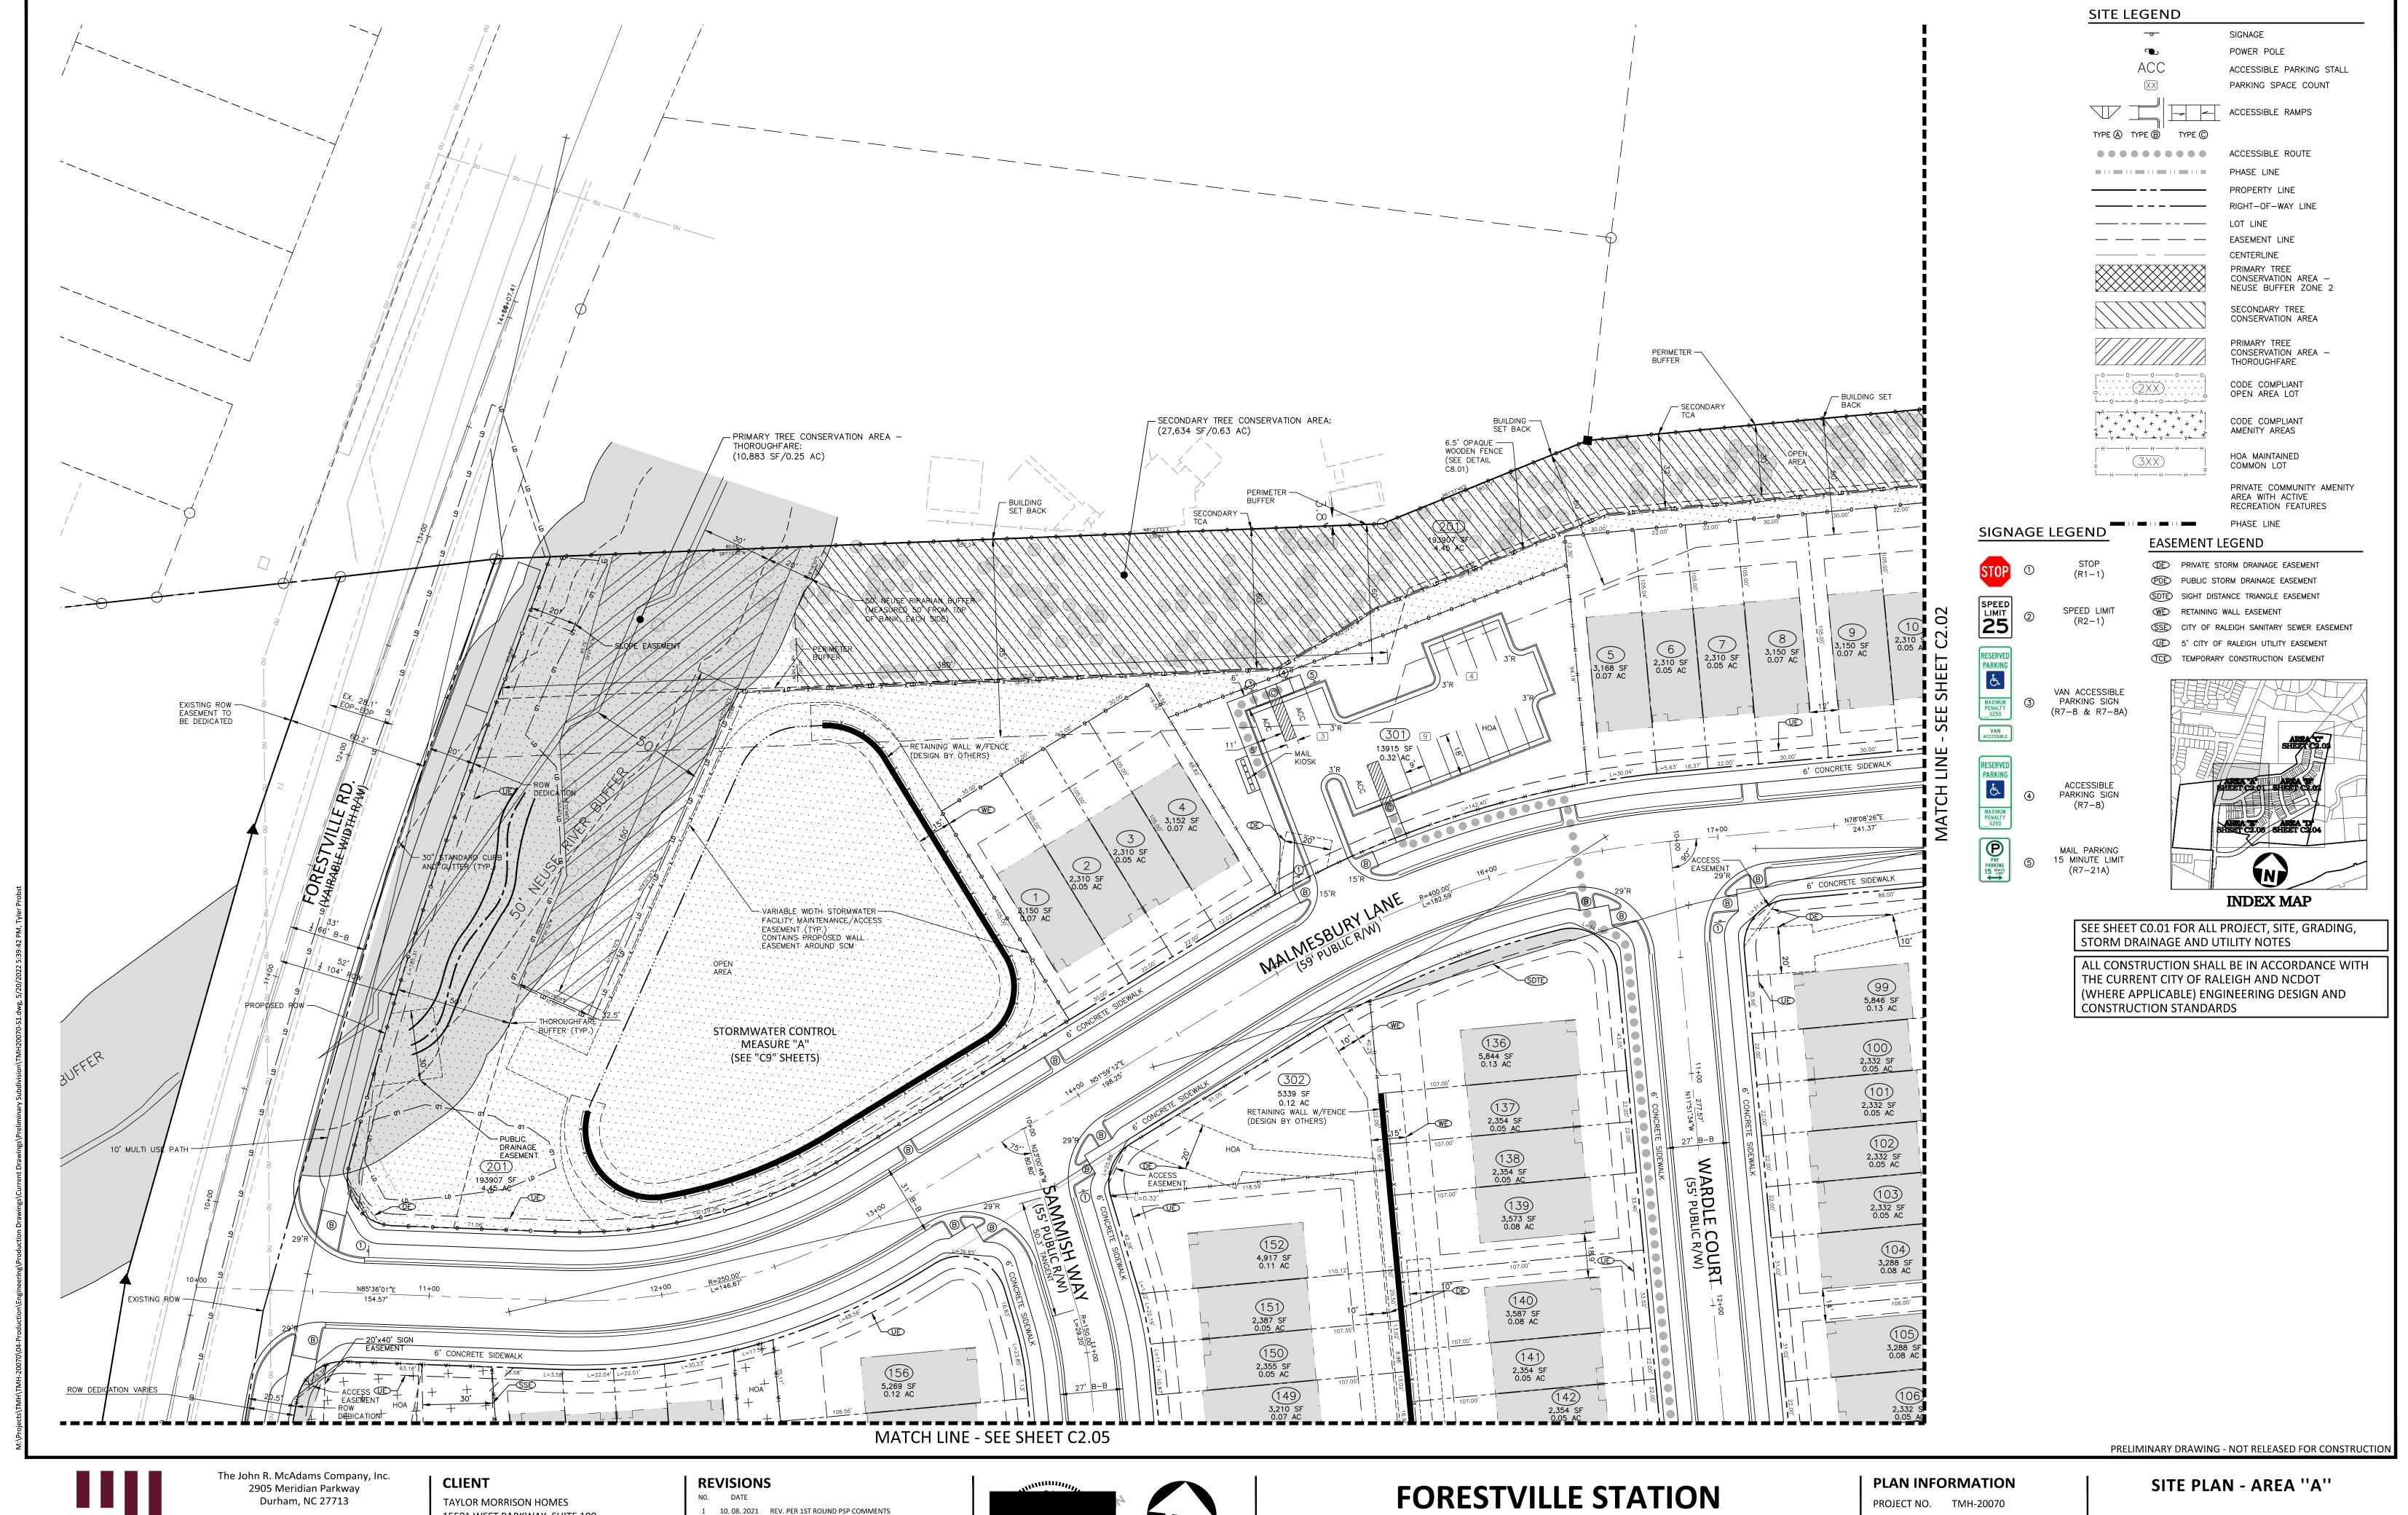

Continue to page 2 >>

| DEVELOPMENT TYPE + SITE DATE TABLE (Applicable to all developments)                                                                                                                                                                                  |                                                                                                                          |  |  |  |  |
|------------------------------------------------------------------------------------------------------------------------------------------------------------------------------------------------------------------------------------------------------|--------------------------------------------------------------------------------------------------------------------------|--|--|--|--|
| ZONING INFORMATION                                                                                                                                                                                                                                   |                                                                                                                          |  |  |  |  |
| Gross site acreage: 34.924 ACRES                                                                                                                                                                                                                     |                                                                                                                          |  |  |  |  |
| Zoning districts (if more than one, provide acreage of each                                                                                                                                                                                          | Zoning districts (if more than one, provide acreage of each): R-10-CU                                                    |  |  |  |  |
| Overlay district: NONE                                                                                                                                                                                                                               | Inside City limits? Yes No                                                                                               |  |  |  |  |
| Conditional Use District (CUD) Case # Z- 34-20                                                                                                                                                                                                       | Board of Adjustment (BOA) Case # A-                                                                                      |  |  |  |  |
| 070011114                                                                                                                                                                                                                                            | NECOMATION                                                                                                               |  |  |  |  |
|                                                                                                                                                                                                                                                      | RINFORMATION                                                                                                             |  |  |  |  |
| Existing Impervious Surface:                                                                                                                                                                                                                         | Proposed Impervious Surface:  Acres: 12.55 Square Feet: 546,521                                                          |  |  |  |  |
| Acres: 0 Square Feet: 0 No                                                                                                                                                                                                                           | Wetlands Yes No                                                                                                          |  |  |  |  |
| Is this a flood hazard area? Yes No If yes, please provide the following: Alluvial soils: Flood study: FEMA Map Panel #:                                                                                                                             |                                                                                                                          |  |  |  |  |
| NUMBER OF LO                                                                                                                                                                                                                                         | TS AND DENSITY                                                                                                           |  |  |  |  |
| Total # of townhouse lots: Detached                                                                                                                                                                                                                  | Attached 160                                                                                                             |  |  |  |  |
| Total # of single-family lots:                                                                                                                                                                                                                       |                                                                                                                          |  |  |  |  |
| Proposed density for each zoning district (UDO 1.5.2.F):                                                                                                                                                                                             | 4.73 UNITS/AC                                                                                                            |  |  |  |  |
| Total # of open space and/or common area lots: 6                                                                                                                                                                                                     |                                                                                                                          |  |  |  |  |
| Total # of requested lots: 166                                                                                                                                                                                                                       |                                                                                                                          |  |  |  |  |
|                                                                                                                                                                                                                                                      |                                                                                                                          |  |  |  |  |
| SIGNATUR                                                                                                                                                                                                                                             | RE BLOCK                                                                                                                 |  |  |  |  |
| herewith, and in accordance with the provisions and regula                                                                                                                                                                                           | ts in accordance with the plans and specifications submitted tions of the City of Raleigh Unified Development Ordinance. |  |  |  |  |
| will serve as the agent regarding this application, and will receive and respond to administrative comments, resubmit plans and applicable documentation, and will represent the property owner(s) in any public meeting regarding this application. |                                                                                                                          |  |  |  |  |
| I/we have read, acknowledge, and affirm that this project is the proposed development use. I acknowledge that this applications will expire after 180 days of inactions.                                                                             | plication is subject to the filing calendar and submittal policy,                                                        |  |  |  |  |
| Signature:                                                                                                                                                                                                                                           | Date: 6-30-21                                                                                                            |  |  |  |  |
| Printed Name: Mark Altman Taylor Me                                                                                                                                                                                                                  | milus                                                                                                                    |  |  |  |  |
| Signature:                                                                                                                                                                                                                                           | Date:                                                                                                                    |  |  |  |  |
| Printed Name:                                                                                                                                                                                                                                        |                                                                                                                          |  |  |  |  |