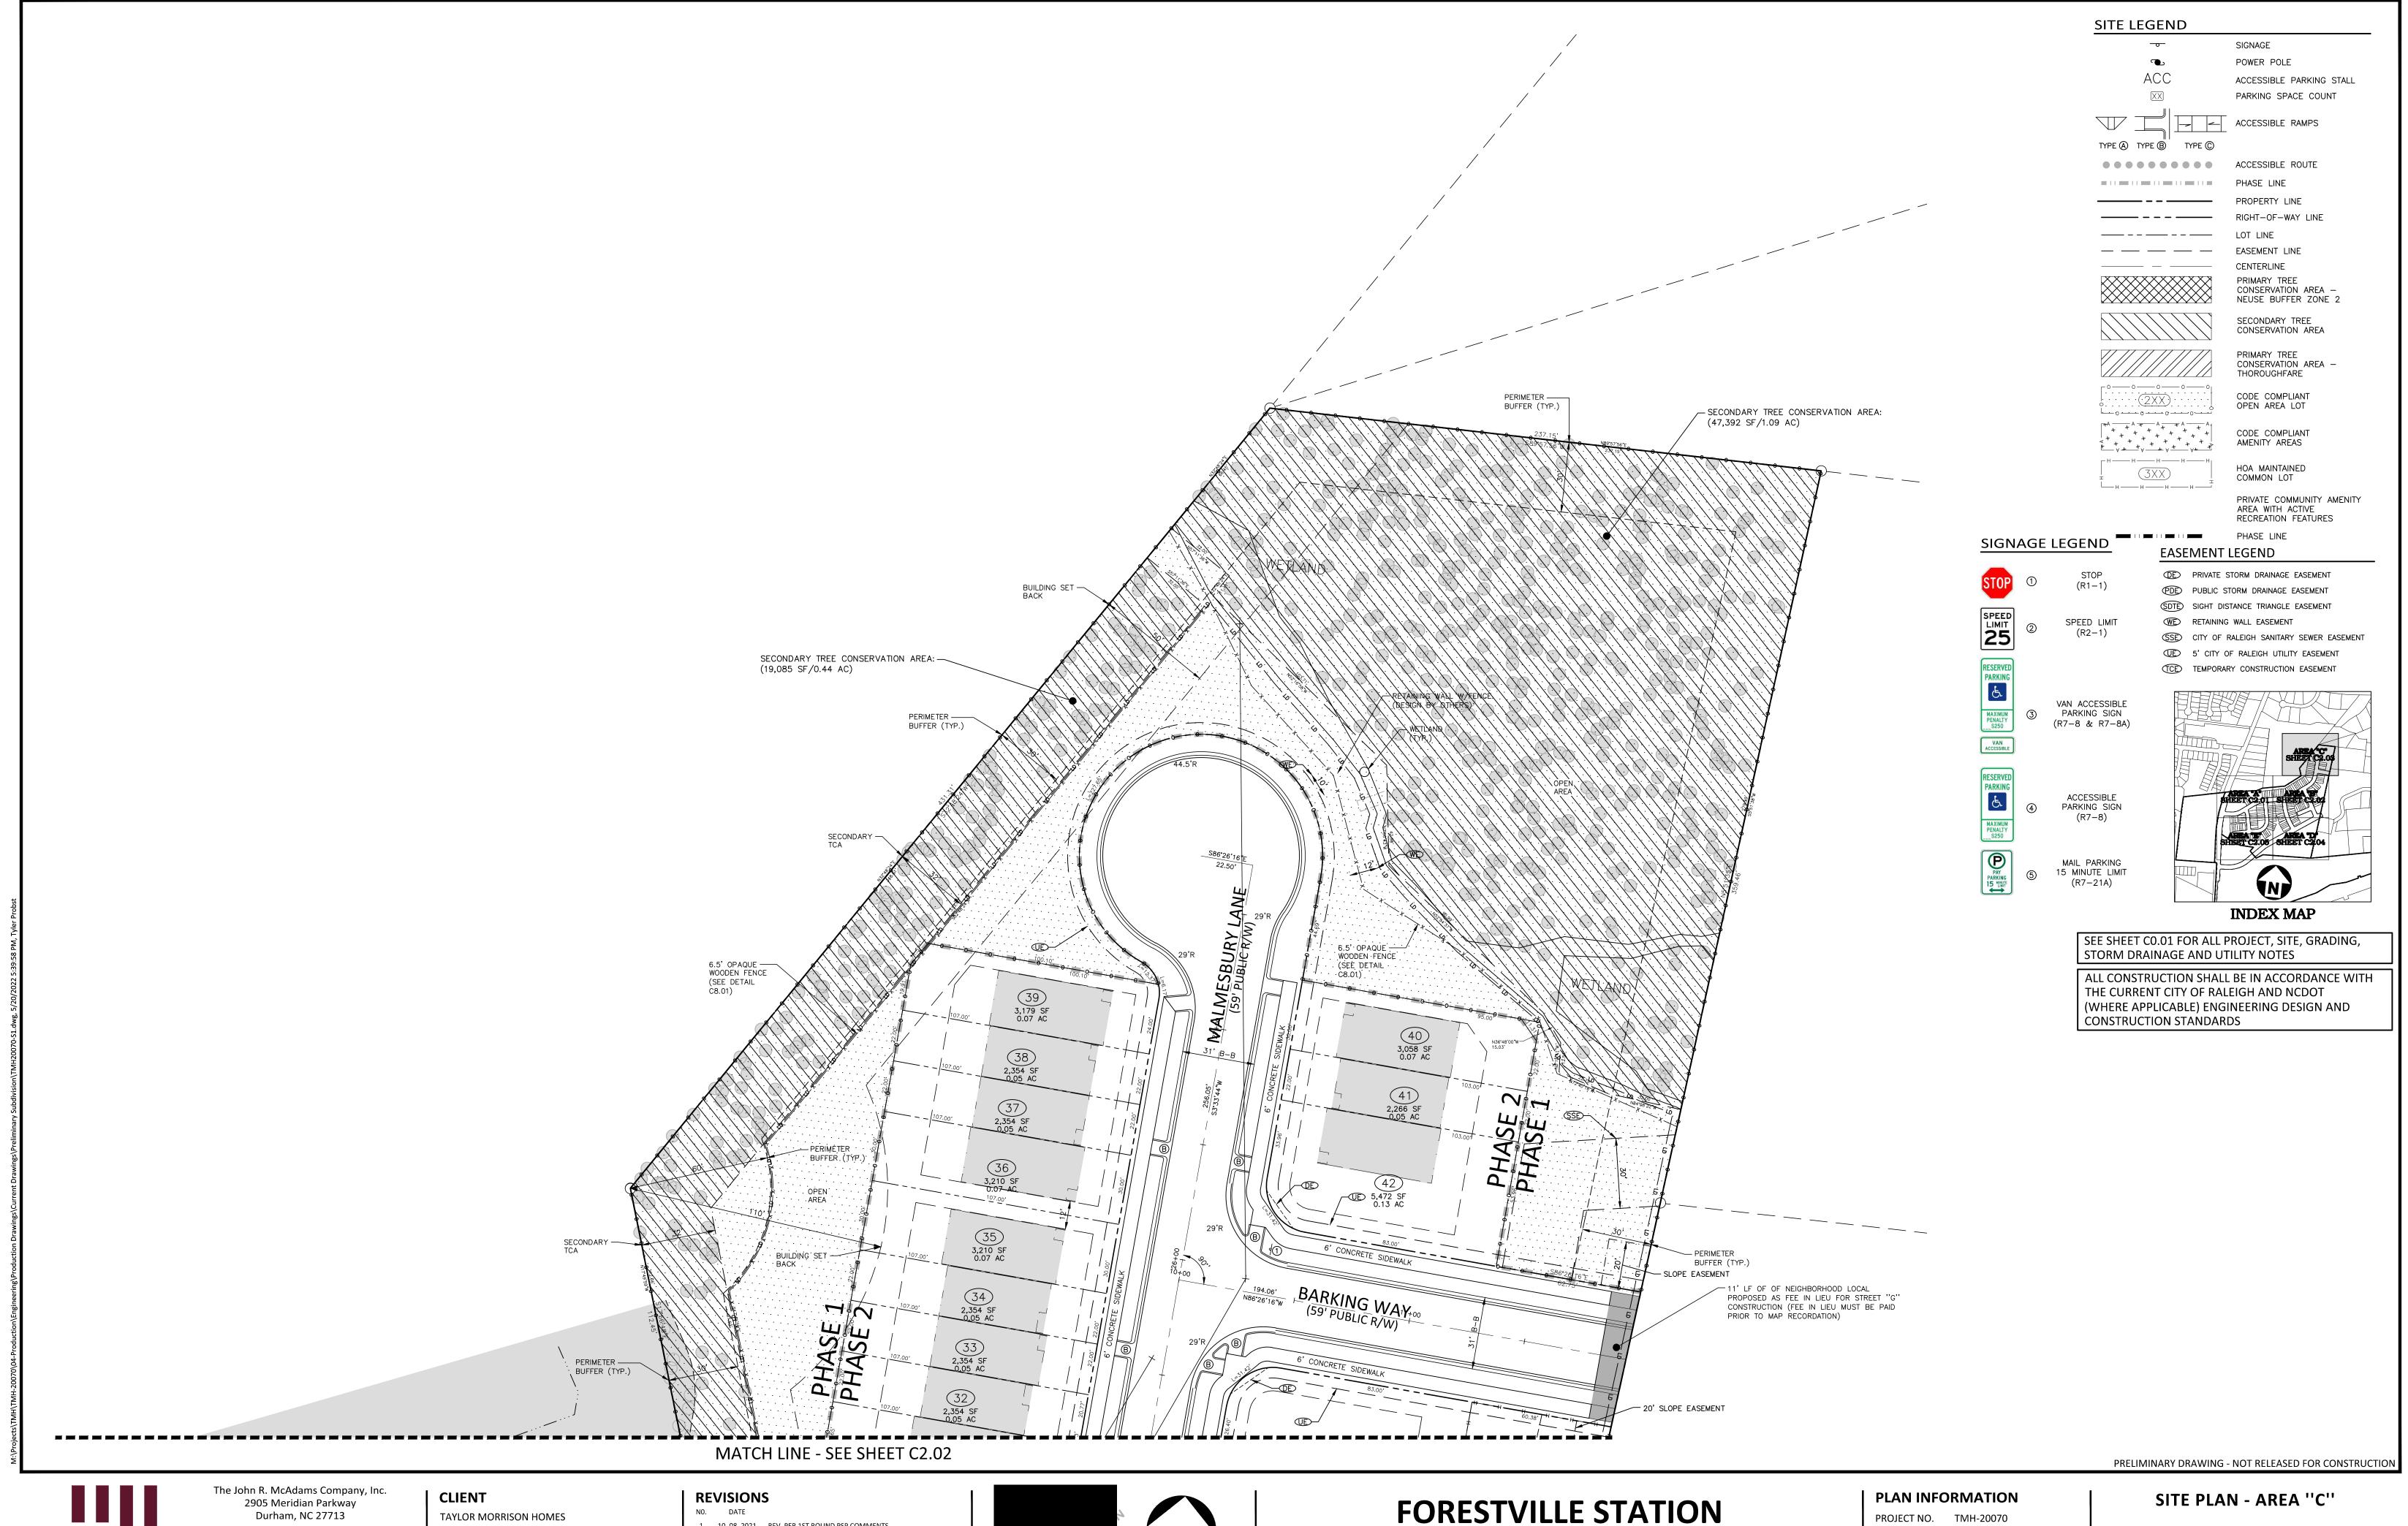

Continue to page 2 >>

| DEVELOPMENT TYPE + SITE DATE TABLE (Applicable to all developments)                                                                                                                                                                                  |                                                                                                                          |  |  |  |  |
|------------------------------------------------------------------------------------------------------------------------------------------------------------------------------------------------------------------------------------------------------|--------------------------------------------------------------------------------------------------------------------------|--|--|--|--|
| ZONING INFORMATION                                                                                                                                                                                                                                   |                                                                                                                          |  |  |  |  |
| Gross site acreage: 34.924 ACRES                                                                                                                                                                                                                     |                                                                                                                          |  |  |  |  |
| Zoning districts (if more than one, provide acreage of each                                                                                                                                                                                          | Zoning districts (if more than one, provide acreage of each): R-10-CU                                                    |  |  |  |  |
| Overlay district: NONE                                                                                                                                                                                                                               | Inside City limits? Yes No                                                                                               |  |  |  |  |
| Conditional Use District (CUD) Case # Z- 34-20                                                                                                                                                                                                       | Board of Adjustment (BOA) Case # A-                                                                                      |  |  |  |  |
| 070011114                                                                                                                                                                                                                                            | NECOMATION                                                                                                               |  |  |  |  |
|                                                                                                                                                                                                                                                      | RINFORMATION                                                                                                             |  |  |  |  |
| Existing Impervious Surface:                                                                                                                                                                                                                         | Proposed Impervious Surface:  Acres: 12.55 Square Feet: 546,521                                                          |  |  |  |  |
| Acres: 0 Square Feet: 0 No                                                                                                                                                                                                                           | Wetlands Yes No                                                                                                          |  |  |  |  |
| Is this a flood hazard area? Yes No If yes, please provide the following: Alluvial soils: Flood study: FEMA Map Panel #:                                                                                                                             |                                                                                                                          |  |  |  |  |
| NUMBER OF LO                                                                                                                                                                                                                                         | TS AND DENSITY                                                                                                           |  |  |  |  |
| Total # of townhouse lots: Detached                                                                                                                                                                                                                  | Attached 160                                                                                                             |  |  |  |  |
| Total # of single-family lots:                                                                                                                                                                                                                       |                                                                                                                          |  |  |  |  |
| Proposed density for each zoning district (UDO 1.5.2.F):                                                                                                                                                                                             | 4.73 UNITS/AC                                                                                                            |  |  |  |  |
| Total # of open space and/or common area lots: 6                                                                                                                                                                                                     |                                                                                                                          |  |  |  |  |
| Total # of requested lots: 166                                                                                                                                                                                                                       |                                                                                                                          |  |  |  |  |
|                                                                                                                                                                                                                                                      |                                                                                                                          |  |  |  |  |
| SIGNATUR                                                                                                                                                                                                                                             | RE BLOCK                                                                                                                 |  |  |  |  |
| herewith, and in accordance with the provisions and regula                                                                                                                                                                                           | ts in accordance with the plans and specifications submitted tions of the City of Raleigh Unified Development Ordinance. |  |  |  |  |
| will serve as the agent regarding this application, and will receive and respond to administrative comments, resubmit plans and applicable documentation, and will represent the property owner(s) in any public meeting regarding this application. |                                                                                                                          |  |  |  |  |
| I/we have read, acknowledge, and affirm that this project is the proposed development use. I acknowledge that this applications will expire after 180 days of inactions.                                                                             | plication is subject to the filing calendar and submittal policy,                                                        |  |  |  |  |
| Signature:                                                                                                                                                                                                                                           | Date: 6-30-21                                                                                                            |  |  |  |  |
| Printed Name: Mark Altman Taylor Me                                                                                                                                                                                                                  | milus                                                                                                                    |  |  |  |  |
| Signature:                                                                                                                                                                                                                                           | Date:                                                                                                                    |  |  |  |  |
| Printed Name:                                                                                                                                                                                                                                        |                                                                                                                          |  |  |  |  |