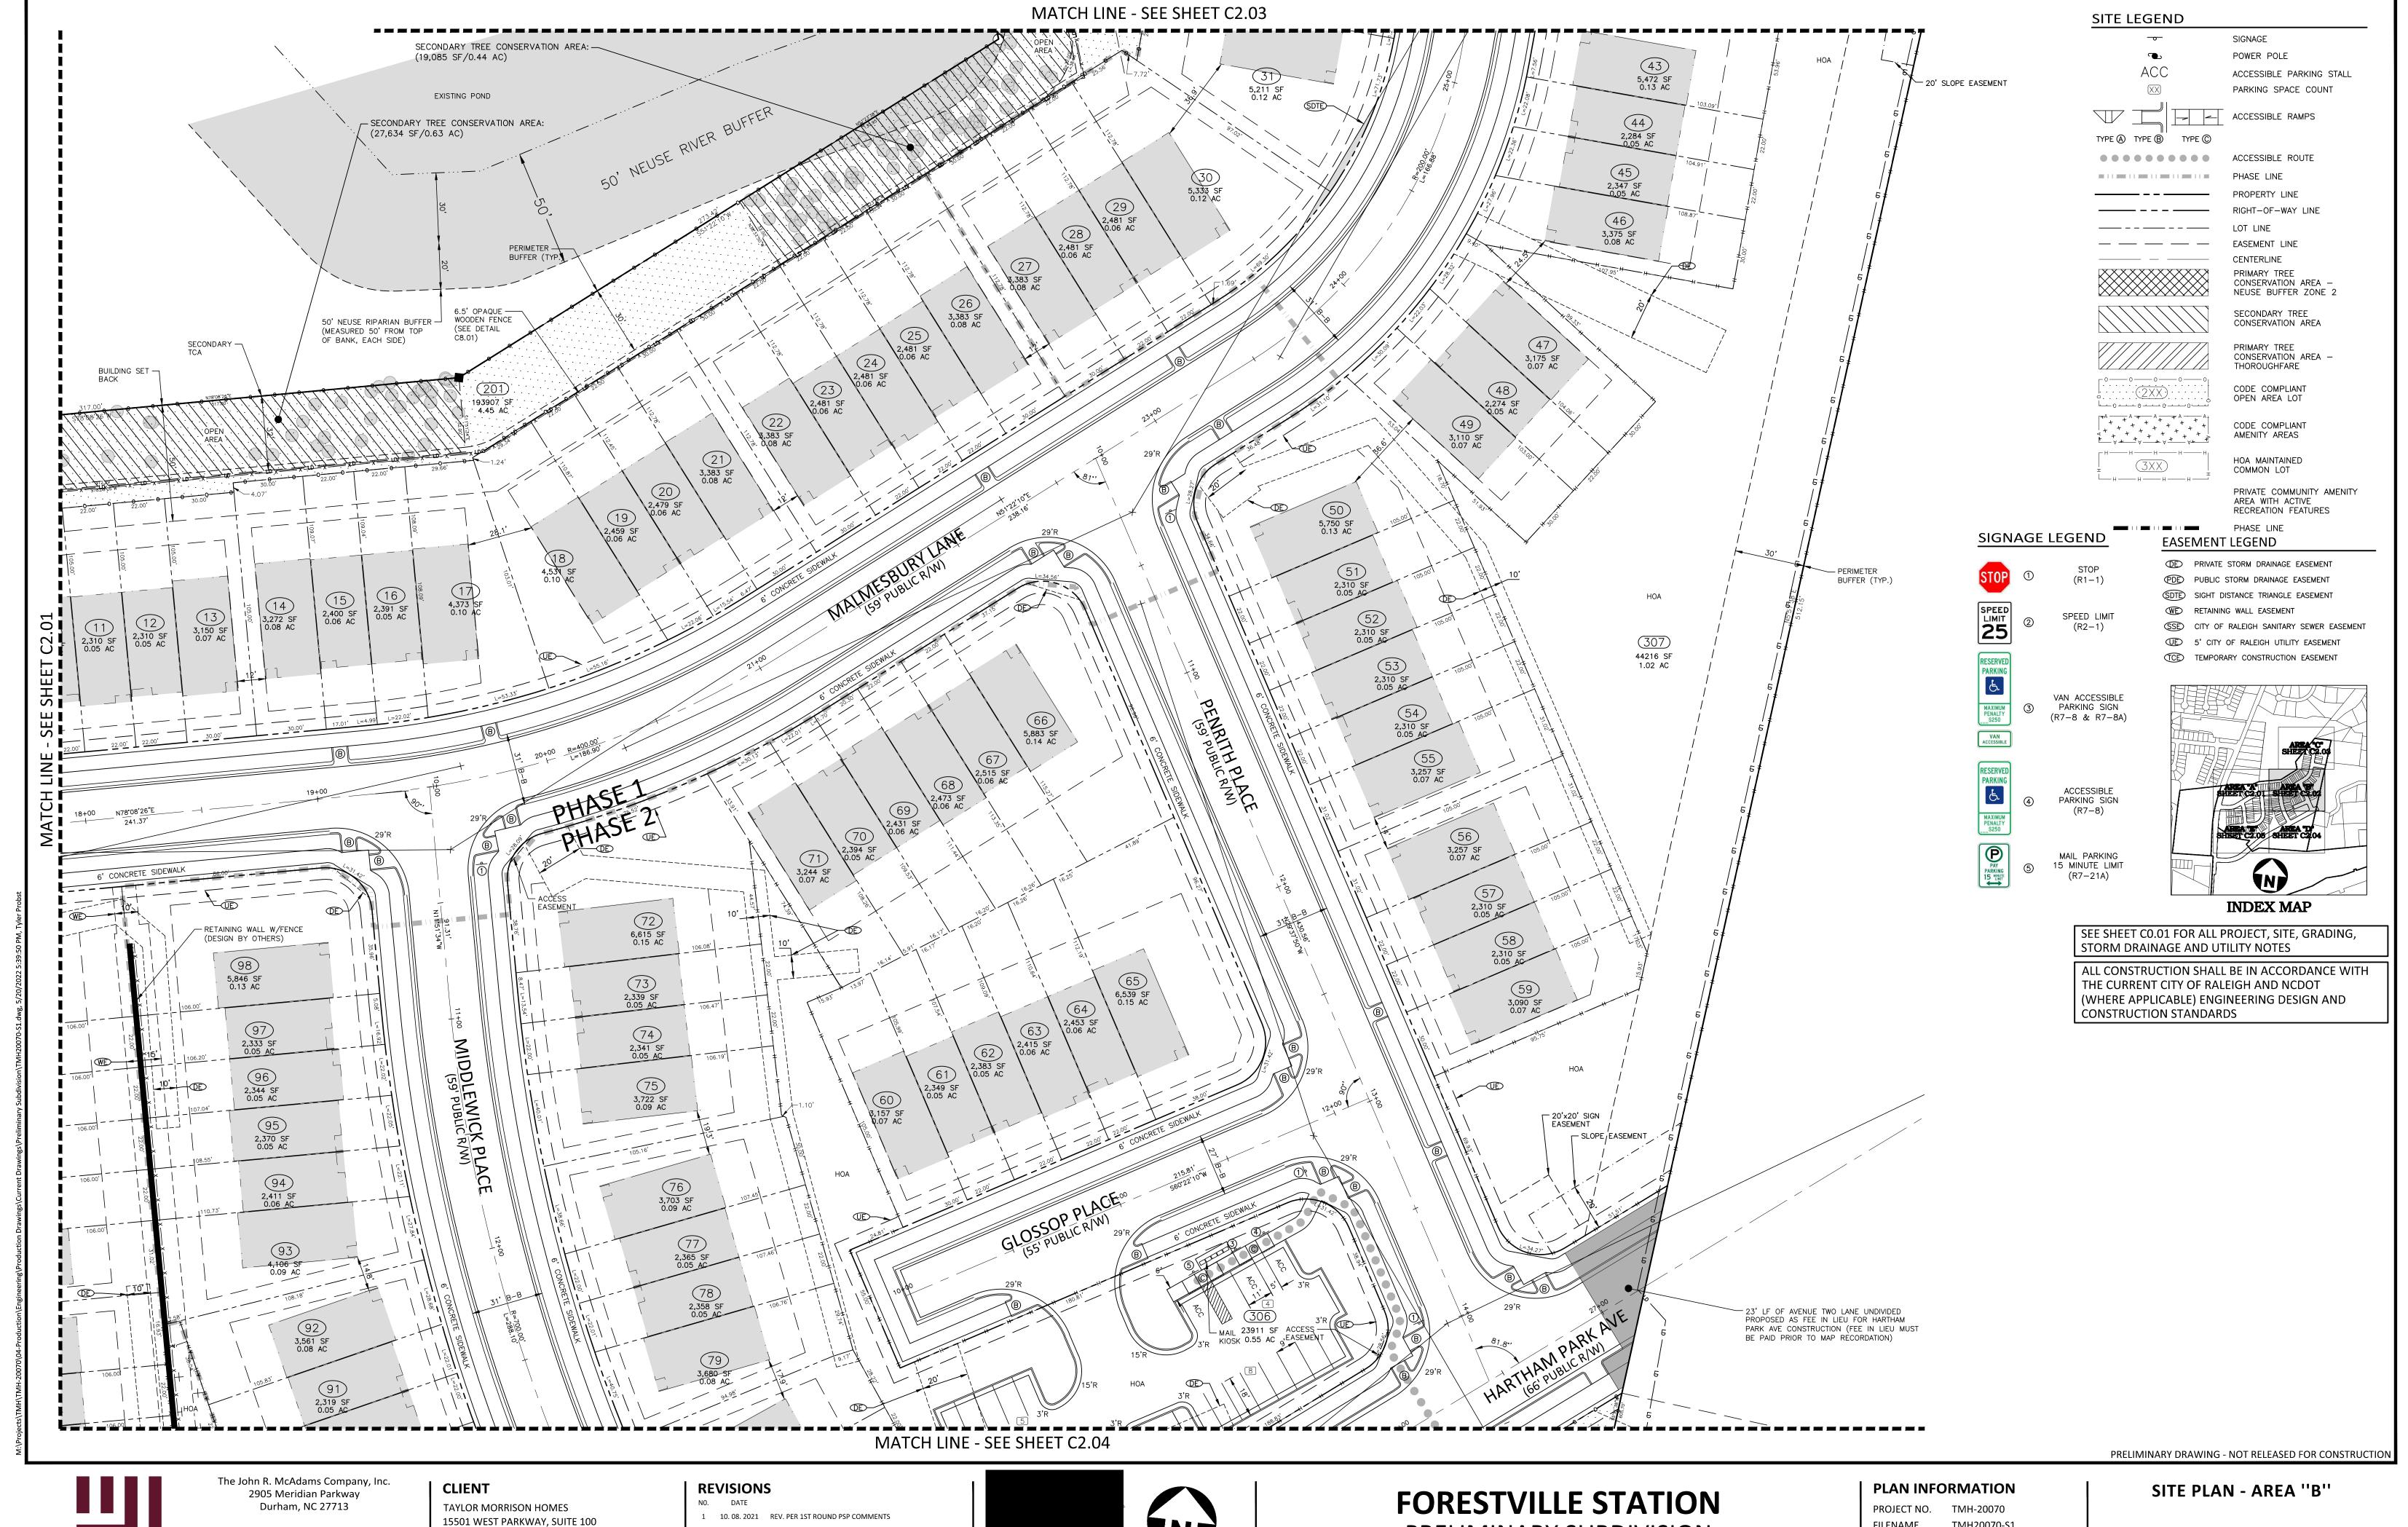

Continue to page 2 >>

| DEVELOPMENT TYPE + SITE DATE TABLE (Applicable to all developments)                                                                                                                                                                                  |                                                                                                                          |  |  |  |  |
|------------------------------------------------------------------------------------------------------------------------------------------------------------------------------------------------------------------------------------------------------|--------------------------------------------------------------------------------------------------------------------------|--|--|--|--|
| ZONING INFORMATION                                                                                                                                                                                                                                   |                                                                                                                          |  |  |  |  |
| Gross site acreage: 34.924 ACRES                                                                                                                                                                                                                     |                                                                                                                          |  |  |  |  |
| Zoning districts (if more than one, provide acreage of each                                                                                                                                                                                          | Zoning districts (if more than one, provide acreage of each): R-10-CU                                                    |  |  |  |  |
| Overlay district: NONE                                                                                                                                                                                                                               | Inside City limits? Yes No                                                                                               |  |  |  |  |
| Conditional Use District (CUD) Case # Z- 34-20                                                                                                                                                                                                       | Board of Adjustment (BOA) Case # A-                                                                                      |  |  |  |  |
| 070011114                                                                                                                                                                                                                                            | NECOMATION                                                                                                               |  |  |  |  |
|                                                                                                                                                                                                                                                      | RINFORMATION                                                                                                             |  |  |  |  |
| Existing Impervious Surface:                                                                                                                                                                                                                         | Proposed Impervious Surface:  Acres: 12.55 Square Feet: 546,521                                                          |  |  |  |  |
| Acres: 0 Square Feet: 0 No                                                                                                                                                                                                                           | Wetlands Yes No                                                                                                          |  |  |  |  |
| Is this a flood hazard area? Yes No If yes, please provide the following: Alluvial soils: Flood study: FEMA Map Panel #:                                                                                                                             |                                                                                                                          |  |  |  |  |
| NUMBER OF LO                                                                                                                                                                                                                                         | TS AND DENSITY                                                                                                           |  |  |  |  |
| Total # of townhouse lots: Detached                                                                                                                                                                                                                  | Attached 160                                                                                                             |  |  |  |  |
| Total # of single-family lots:                                                                                                                                                                                                                       |                                                                                                                          |  |  |  |  |
| Proposed density for each zoning district (UDO 1.5.2.F):                                                                                                                                                                                             | 4.73 UNITS/AC                                                                                                            |  |  |  |  |
| Total # of open space and/or common area lots: 6                                                                                                                                                                                                     |                                                                                                                          |  |  |  |  |
| Total # of requested lots: 166                                                                                                                                                                                                                       |                                                                                                                          |  |  |  |  |
|                                                                                                                                                                                                                                                      |                                                                                                                          |  |  |  |  |
| SIGNATUR                                                                                                                                                                                                                                             | RE BLOCK                                                                                                                 |  |  |  |  |
| herewith, and in accordance with the provisions and regula                                                                                                                                                                                           | ts in accordance with the plans and specifications submitted tions of the City of Raleigh Unified Development Ordinance. |  |  |  |  |
| will serve as the agent regarding this application, and will receive and respond to administrative comments, resubmit plans and applicable documentation, and will represent the property owner(s) in any public meeting regarding this application. |                                                                                                                          |  |  |  |  |
| I/we have read, acknowledge, and affirm that this project is the proposed development use. I acknowledge that this applications will expire after 180 days of inactions.                                                                             | plication is subject to the filing calendar and submittal policy,                                                        |  |  |  |  |
| Signature:                                                                                                                                                                                                                                           | Date: 6-30-21                                                                                                            |  |  |  |  |
| Printed Name: Mark Altman Taylor Me                                                                                                                                                                                                                  | milus                                                                                                                    |  |  |  |  |
| Signature:                                                                                                                                                                                                                                           | Date:                                                                                                                    |  |  |  |  |
| Printed Name:                                                                                                                                                                                                                                        |                                                                                                                          |  |  |  |  |