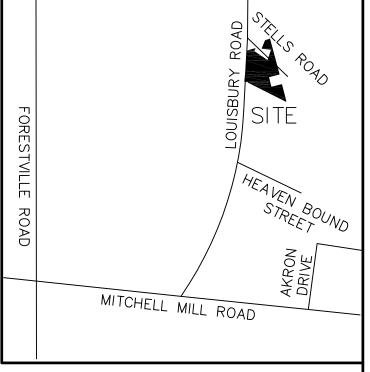

will be stored in garage or on a 6' x 6' concrete pad to the side or rear of the house.

- This Project requires recordation of a Subdivision Plat prior to issuance of a Building Permit.

Residential driveways are to be constructed as per RSDM Sections 6.5.2.
 and Table 6.5a.Plot plan criteria for residential driveways shall follow the requirements per RSDM Section 6.5.7. Driveways are determined at

submittal of the plot plan.

— Per TC—5A—18, primary street designation will be Louisbury Road.

— Per Section 9.2.2.A.b.i Subject to 4.a. of part 10A Raleigh Unified Development Ordinance, these lots are exempt from active stormwater measures and subject to further review upon placement of impervious surface areas.

— Lots are to be served with individual well and individual septic system.



#### VICINITY MAP

# OPTED FROM B.M. 2016, PAGE 1173

EIP — EXISTING IRON PIPE
EIB — EXISTING IRON BAR
BEIP — BENT IRON PIPE
BEIB — BENT IRON BAR
CM — CONCRETE MONUMENT
EPK — EXISTING PK NAIL
SPK — SET PK NAIL
NIP — NEW IRON PIPE SET

NIP - NEW IRON PIPE SET
R/W - RIGHT OF WAY
CATV - CABLE TV BOX
EB - ELECTRIC BOX
TEL - TELEPHONE PEDESTAL
PP - POWER POLE
OHL - OVERHEAD LINE
LP - LIGHT POLE

LP - LIGHT POLE
WM - WATER METER
WV - WATER VALVE
CO - SEWER CLEAN-OUT
[#### - ADDRESS

#### LINE TYPE LEGEND

#### SHEET 1 OF 3

PRELIMINARY SUBDIVISION PLAN COVER SHEET

#### LOUISBURY HOLDEN SUBDIVISION

3936 LOUISBURY ROAD
OWNERS: WAYLAND E. & LAURA B. HOLDEN
REF: D.B. 16546, PAGE 1094
REF: B.M. 2016, PAGE 1173
WAKE FOREST TOWNSHIP



SEPTEMBER 16, 2020 ZONED R-4 PIN# 1747-98-1746 CASE# SUB-\_\_\_