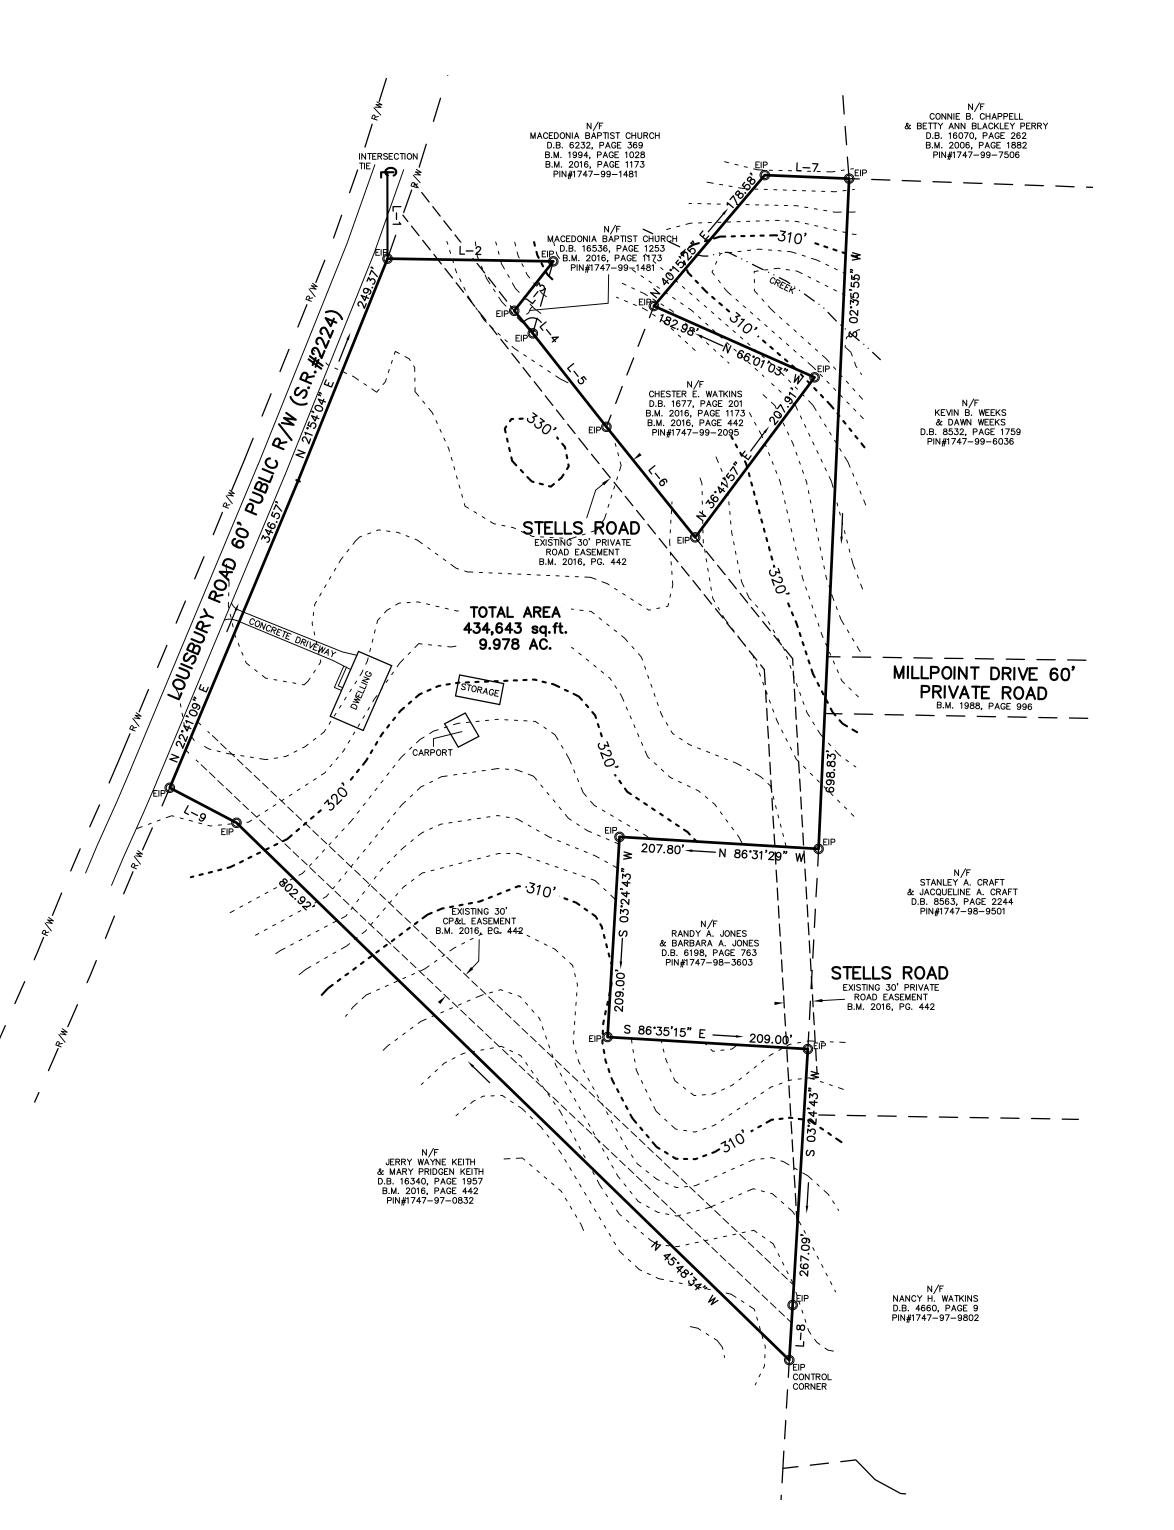

#### SHEET INDEX:

SHEET 1 — COVER SHEET SHEET 2 — EXISTING CONDITIONS SHEET 3 — PRELIMINARY SUBDIVISION SITE SUMMARY
TOTAL NUMBER OF LOTS
NEW LOT 1
NEW LOT 2
TOTAL SITE AREA
ZONING
SITE DENSITY

#### 2 43,560 S.F./1.000 AC. 391,083 S.F./8.978 AC. 434,643 S.F./9.978 AC.

0.20 UNITS PER ACRE

-. of

All construction shall be in accordance with all City of Raleigh Standards and Specifications.

Raleigh Standards and Specifications.
 Developer is responsible for installation of all lines necessary to provide service to this site.

#### NOTES:

- 1. THIS PLAT SUBJECT TO ALL
  EASEMENTS, AGREEMENTS AND
  RIGHTS OF WAY OF RECORD
  PRIOR TO THE DATE OF THIS PLAT.
- 2. NO UNDERGROUND UTILITIES HAVE BEEN MARKED OR LOCATED FOR THIS PLAT.
- 3. ALL BEARINGS AND DISTANCES ARE HORIZONTAL GROUND MEASUREMENTS
- 4. CONTOUR LINES HAVE BEEN TAKEN FROM WAKE COUNTY GIS SITE.
- 5. ALL CONTOURS ARE AT 1' INTERVALS HIGHLIGHTED EVERY 5'.
- 6. THERE IS NO NCGS MONUMENT WITHIN 2000' OF THIS PROPERTY.
- 7. THIS PROPERTY MAY BE SUBJECT TO NEUSE RIVER RIPARIAN BUFFER RULES. CALL N.C. DIVISION OF WATER QUALITY TO VERIFY (919-791-4200).
- 8. THERE ARE NO TREES WITHIN PUBLIC RIGHT-OF-WAY.

| IMPERVIOUS SURFACE                                                      | TABLE                                                                    |
|-------------------------------------------------------------------------|--------------------------------------------------------------------------|
| HOUSE CARPORT STORAGE DRIVEWAY SIDEWALKS MISC/UTILITIES                 | 2,759 S.F.<br>682 S.F.<br>1,043 S.F.<br>1,481 S.F.<br>88 S.F.<br>18 S.F. |
| TOTAL IMPERVIOUS AREA<br>TOTAL LOT AREA<br>PERCENTAGE OF IMPERVIOUS ARE | 6,071 S.F.<br>434,643 S.F.<br>EA 1.40%                                   |

MAX PERCENTAGE OF IMPERVIOUS ALLOWED 38.00%

#### LEGEND:

EIP — EXISTING IRON PIPE
EIB — EXISTING IRON BAR
BEIP — BENT IRON PIPE
BEIB — BENT IRON BAR
CM — CONCRETE MONUMENT
EPK — EXISTING PK NAIL
SPK — SET PK NAIL
NIP — NEW IRON PIPE SET
R/W — RIGHT OF WAY
CATV — CABLE TV BOX
EB — ELECTRIC BOX
TEL — TELEPHONE PEDESTAL
PP — POWER POLE
OHL — OVERHEAD LINE
LP — LIGHT POLE

WM - WATER METER
WV - WATER VALVE
CO - SEWER CLEAN-OUT

| LINE TABLE |               |          |  |  |
|------------|---------------|----------|--|--|
| LINE       | BEARING       | DISTANCE |  |  |
| L-1        | S 00°03'14" E | 90.02'   |  |  |
| L-2        | S 89°03'21" E | 172.70'  |  |  |
| L-3        | S 3819'24" W  | 65.53'   |  |  |
| L-4        | S 39°13'45" E | 30.44'   |  |  |
| L-5        | S 38°14'27" E | 123.96'  |  |  |
| L-6        | S 38°46'03" E | 147.70'  |  |  |
| L-7        | S 87°36'47" E | 87.83'   |  |  |

57.49

78.47

L-8 S 03°22'58" W

L-9 N 62°19'41" W

LINE TYPE LEGEND

| PROPERTY LINE - LINE SURVEYED      |
|------------------------------------|
| RIGHT-OF-WAY                       |
| ADJOINING LINE - LINE NOT SURVEYED |
| · · · · - OVERHEAD LINE            |
| BUILDING SETBACK                   |
| — — — — EASEMENT                   |
| BUFFER                             |
| FLOOD HAZARD SOILS                 |
| 1                                  |

SHEET 2 OF 3

EXISTING CONDITIONS PLAN FOR