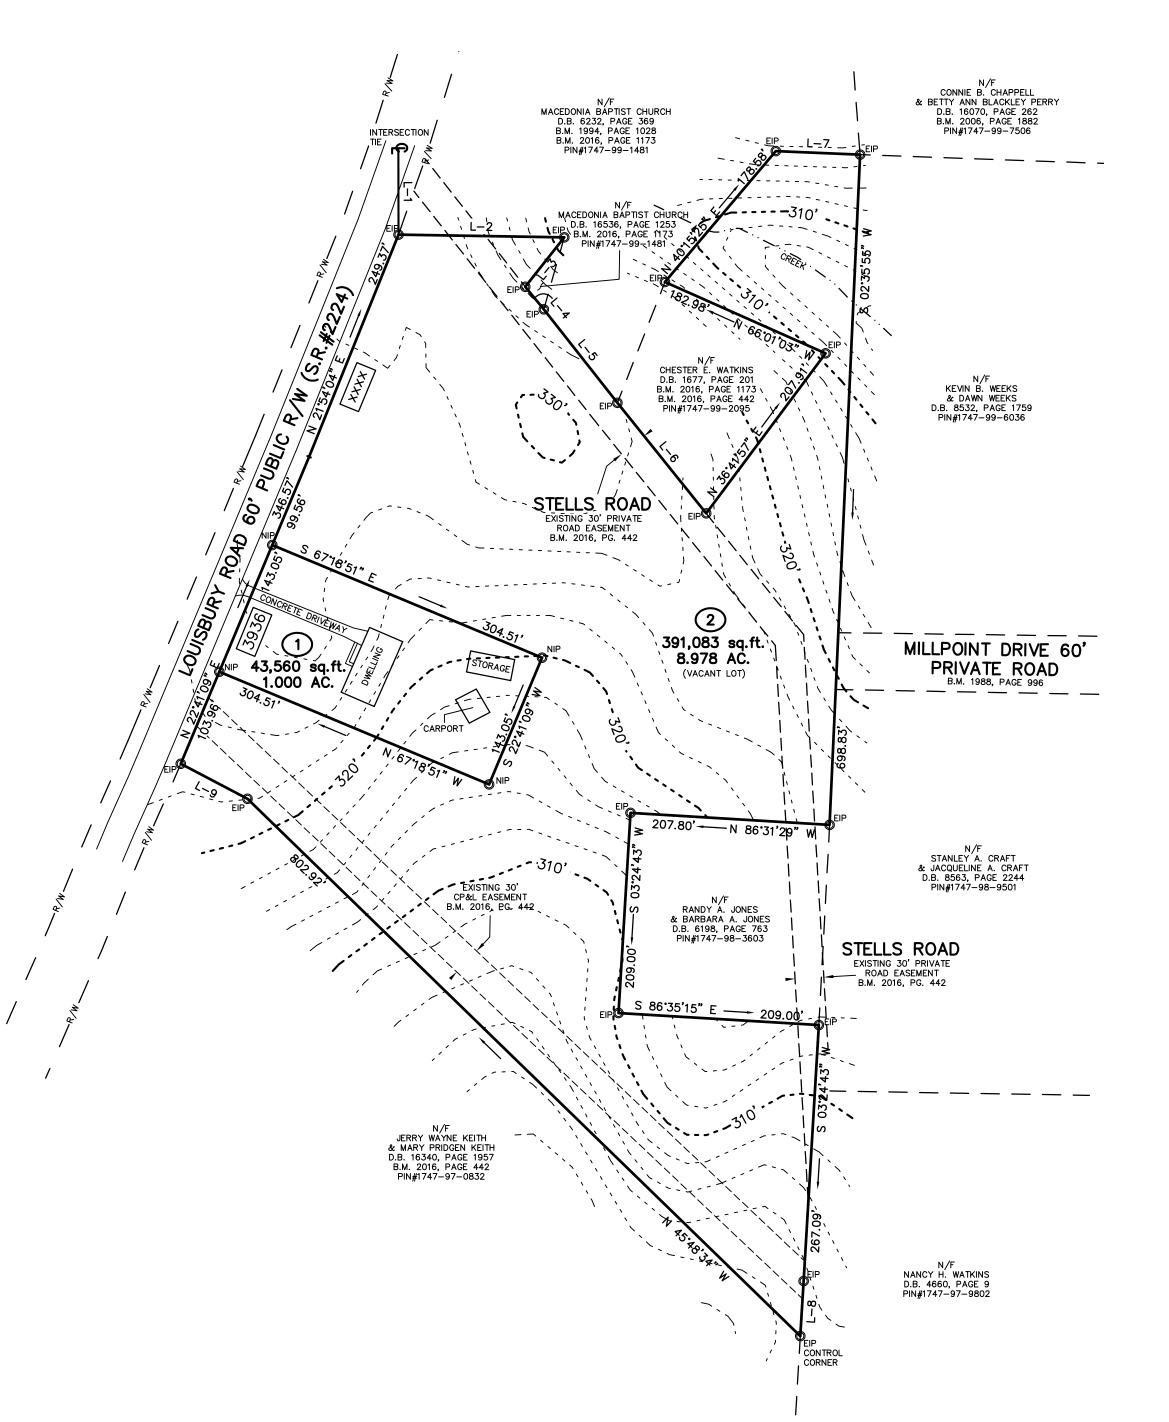

#### 2 43,560 S.F./1.000 AC. 391,083 S.F./8.978 AC. 434,643 S.F./9.978 AC.

0.20 UNITS PER ACRE

-. of

All construction shall be in accordance with all City of Raleigh Standards and Specifications.

Raleigh Standards and Specifications.
 Developer is responsible for installation of all lines necessary to provide service to this site.

#### LOUISBURY HOLDEN SUBDIVISION

3936 LOUISBURY ROAD
OWNERS: WAYLAND E. & LAURA B. HOLDEN
REF: D.B. 16546, PAGE 1094
REF: B.M. 2016, PAGE 1173
WAKE FOREST TOWNSHIP

SEPTEMBER 16, 2020 ZONED R-4 PIN# 1747-98-1746 CASE# SUB-\_\_\_-2020

#### NOTES:

- 1. THIS PLAT SUBJECT TO ALL
  EASEMENTS, AGREEMENTS AND
  RIGHTS OF WAY OF RECORD
  PRIOR TO THE DATE OF THIS PLAT.
- 2. NO UNDERGROUND UTILITIES HAVE BEEN MARKED OR LOCATED FOR THIS PLAT.
- 3. ALL BEARINGS AND DISTANCES ARE HORIZONTAL GROUND MEASUREMENTS
- 4. CONTOUR LINES HAVE BEEN TAKEN FROM WAKE COUNTY GIS SITE.
- 5. ALL CONTOURS ARE AT 1' INTERVALS HIGHLIGHTED EVERY 5'.
- 6. THERE IS NO NCGS MONUMENT WITHIN 2000' OF THIS PROPERTY.
- 7. THIS PROPERTY MAY BE SUBJECT TO NEUSE RIVER RIPARIAN BUFFER RULES. CALL N.C. DIVISION OF WATER QUALITY TO VERIFY (919-791-4200).
- 8. THERE ARE NO TREES WITHIN PUBLIC RIGHT-OF-WAY.

| IMPERVIOUS SURFACE                                                      | TABLE                                                                    |
|-------------------------------------------------------------------------|--------------------------------------------------------------------------|
| HOUSE CARPORT STORAGE DRIVEWAY SIDEWALKS MISC/UTILITIES                 | 2,759 S.F.<br>682 S.F.<br>1,043 S.F.<br>1,481 S.F.<br>88 S.F.<br>18 S.F. |
| TOTAL IMPERVIOUS AREA<br>TOTAL LOT AREA<br>PERCENTAGE OF IMPERVIOUS ARE | 6,071 S.F.<br>434,643 S.F.<br>EA 1.40%                                   |

MAX PERCENTAGE OF IMPERVIOUS ALLOWED 38.00%

WM - WATER METER
WV - WATER VALVE
CO - SEWER CLEAN-OUT

| LINE TABLE |               |          |  |  |
|------------|---------------|----------|--|--|
| LINE       | BEARING       | DISTANCE |  |  |
| L-1        | S 00°03'14" E | 90.02'   |  |  |
| L-2        | S 89°03'21" E | 172.70'  |  |  |
| L-3        | S 3819'24" W  | 65.53'   |  |  |
| L-4        | S 39°13'45" E | 30.44'   |  |  |
| L-5        | S 38°14'27" E | 123.96'  |  |  |
| L-6        | S 38°46'03" E | 147.70'  |  |  |
| L-7        | S 87°36'47" E | 87.83'   |  |  |

57.49

78.47

L-8 S 03°22'58" W

L-9 N 62°19'41" W

LINE TYPE LEGEND

| PROPERTY LINE - LINE SURVEYED      |
|------------------------------------|
| RIGHT-OF-WAY                       |
| ADJOINING LINE - LINE NOT SURVEYED |
| · · · · - OVERHEAD LINE            |
| BUILDING SETBACK                   |
| — — — — EASEMENT                   |
| BUFFER                             |
| FLOOD HAZARD SOILS                 |
| 1                                  |

L-7 S 87°36'47" E

L-8 S 03°22'58" W

L-9 N 62°19'41" W

SITE SUMMARY TOTAL NUMBER OF LOTS NEW LOT 1 NEW LOT 2 TOTAL SITE AREA

SITE DENSITY

2 43,560 S.F./1.000 AC. 391,083 S.F./8.978 AC. 434,643 S.F./9.978 AC. R-4 0.20 UNITS PER ACRE