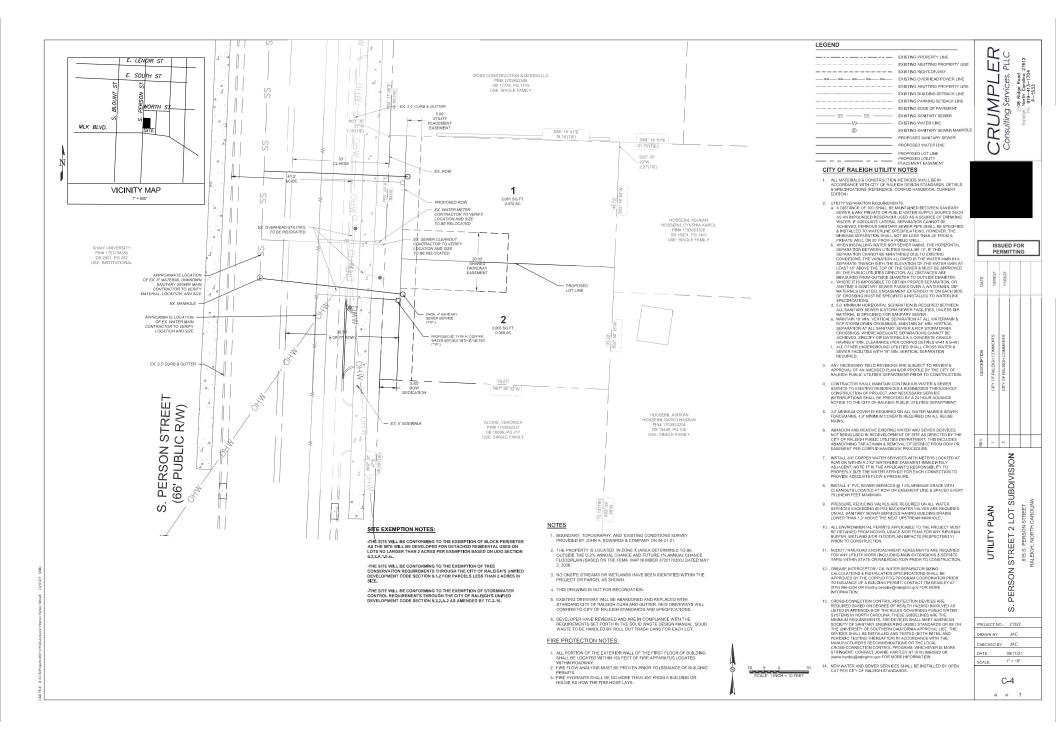

- 3. A 5' utility placement easement and associated deed of easement shall be approved by the City and the location of the easement shall be shown on the map approved for recordation. The deed of easement shall be recorded at Wake County Register of Deeds within one day of recordation of the recorded plat. A recorded copy of these documents must be provided to the Development Services Department within one day from authorization of lot recordation. If recorded copies of the documents are not provided, further recordings and building permit issuance will be withheld.
- 4. The required right of way for proposed and/or existing streets shall be dedicated to the City of Raleigh and shown on the map approved for recordation.

#### General

1. All Water, Sanitary Sewer and Reuse facilities shall be installed, inspected, tested and accepted by the City of Raleigh Public Utilities Department for operations and maintenance.

Administrative Approval Action