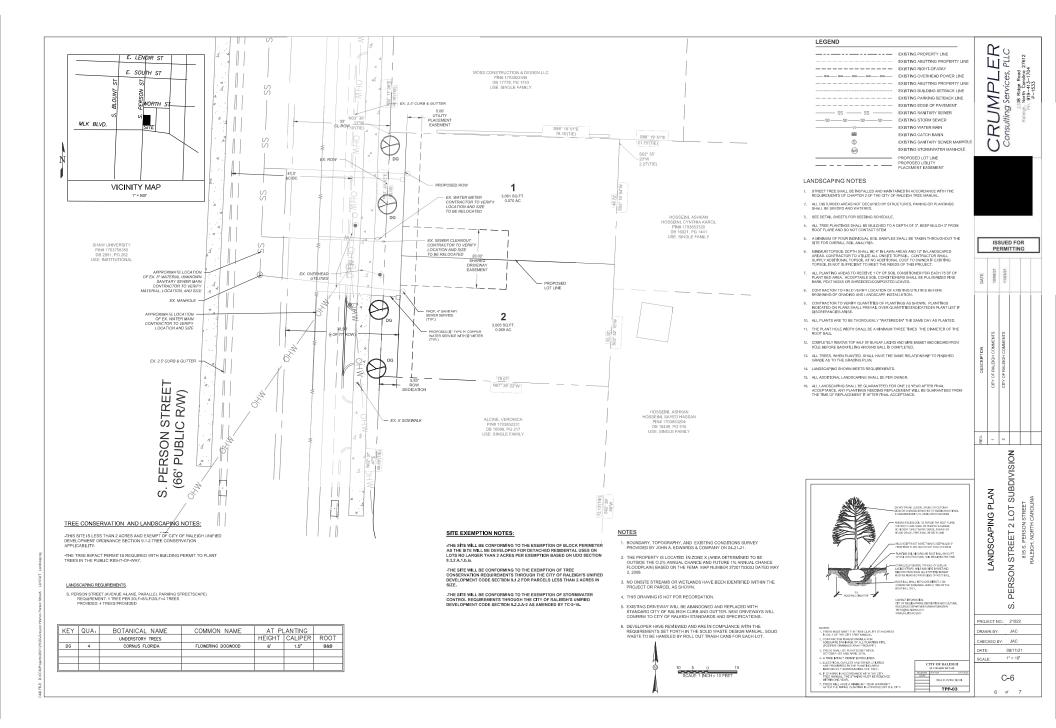

#### **Urban Forestry**

5. A public infrastructure surety for 4 street trees shall be provided to City of Raleigh Transportation – Development Engineering Division (UDO 8.1.3) in the amount of 100% of the improvement cost for the NCDOT portion of the infrastructure.

#### **Urban Forestry**

4. Tree impact permits must be obtained for the approved streetscape tree installations in the right of way. This development proposes 4 street trees along S. Person Street.