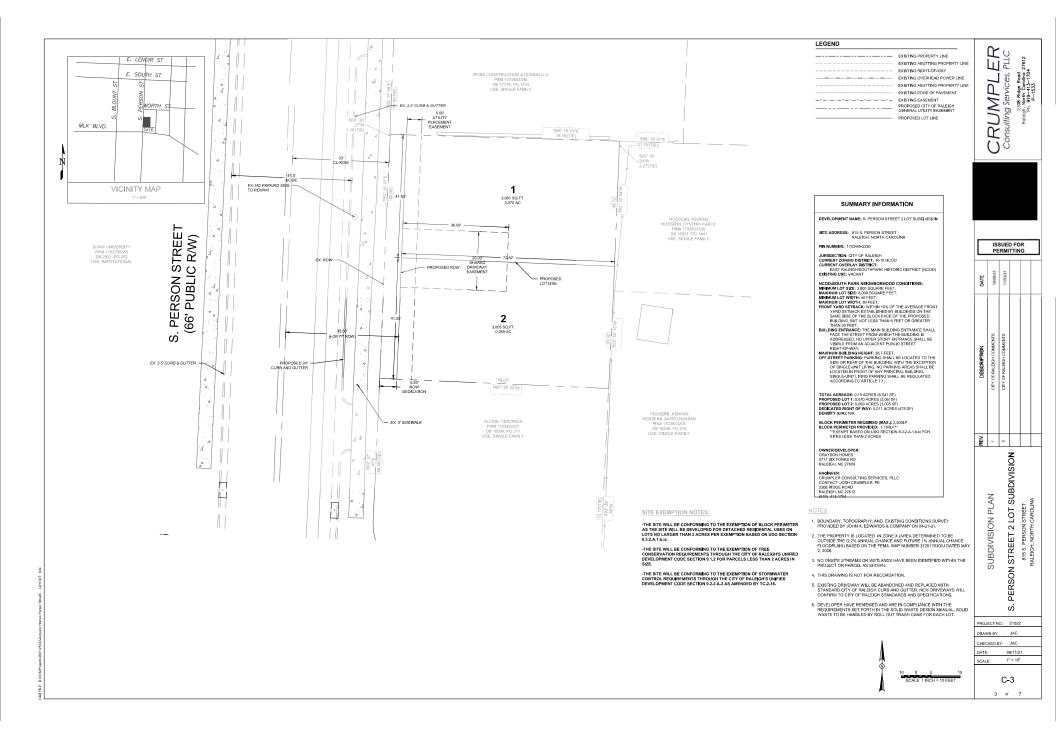

## Administrative Approval Action

Case File / Name: SUB-0058-2021 DSLC - S PERSON STREET 2 LOT SUBDIVISION

LOCATION:This site is located on the north side of Martin Luther King Jr Blvd, east side of S.<br/>Person Street at 815 S. Person Street.REQUEST:Subdivision of a 0.15 acre/6,541 sf tract zoned R-10, NCOD (Southpark) with 0.01<br/>acres/476 sf of right-of-way dedication into a 2 lot subdivision. Proposed Lot 1<br/>being .07 acres/3,061 sf and proposed Lot 2 being .07 acres/3,005 sf.

#### General

1. Complete a shared driveway easement between the two parcels.

### Engineering

2. A fee-in-lieu for eleven feet of sidewalk width across the frontage is paid to the City of Raleigh (UDO 8.1.10).

- 3. A 5' utility placement easement and associated deed of easement shall be approved by the City and the location of the easement shall be shown on the map approved for recordation. The deed of easement shall be recorded at Wake County Register of Deeds within one day of recordation of the recorded plat. A recorded copy of these documents must be provided to the Development Services Department within one day from authorization of lot recordation. If recorded copies of the documents are not provided, further recordings and building permit issuance will be withheld.
- 4. The required right of way for proposed and/or existing streets shall be dedicated to the City of Raleigh and shown on the map approved for recordation.

#### Stormwater

- 2. These lots are exempt per UDO Section 9.2.2.A.2.b.i as a residential subdivision of one acre or less approved after May 1, 2001, but are subject to impervious limitations of subsection A.4 and subject to further review upon placement of impervious surface areas.
- 3. Impervious restrictions for each lot must be recorded on a plat prior to building permit issuance.