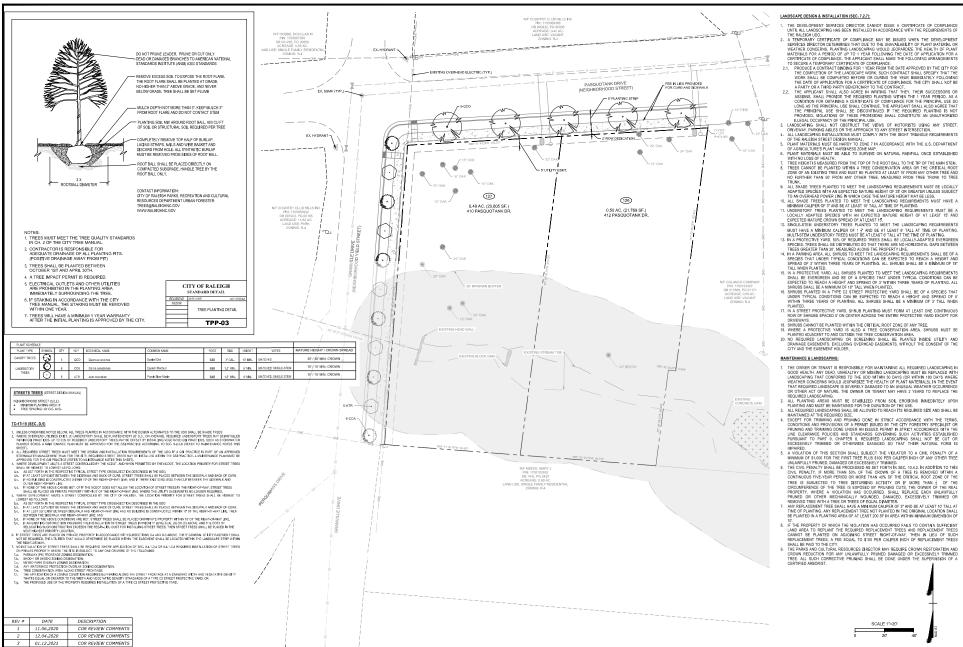

#### **Urban Forestry**

A tree impact permit must be obtained for the approved streetscape tree installation in the right of way. This development proposes 11 street trees along Granville Dr and 5 street trees along Pasquotank Dr.

#### **Engineering**

- 2. A fee-in-lieu for a 6 ft sidewalk, curb and gutter, and 1 ft of pavement along Pasquotank is paid to the City of Raleigh (UDO 8.1.10).
- 3. A 5' utility placement easement and associated deed of easement shall be approved by the City and the location of the easement shall be shown on the map approved for recordation. The deed of easement shall be recorded at Wake County Register of Deeds within one day of recordation of the recorded plat. A recorded copy of these documents must be provided to the Development Services Department within one day from authorization of lot recordation. If recorded copies of the documents are not provided, further recordings and building permit issuance will be withheld.
- 4. A 20 ft wide Slope easement deed of easement shall be approved by City staff and the location of the easement shall be shown on a plat approved for recordation along Granville Drive and Pasquotank Drive. The deed of easement shall be recorded at Wake County Register of Deeds within one day of recordation of the recorded plat. A recorded copy of these documents must be provided to the Development Services Department within one day from authorization of lot recording. If a recorded copy of the document is not provided, further recordings and building permit issuance will be withheld.
- 5. The required right of way for proposed and/or existing streets shall be dedicated to the City of Raleigh and shown on the map approved for recordation.
- 6. A fee-in-lieu for a 6 ft sidewalk and curb and gutter along Granville Drive is paid to the City of Raleigh (UDO 8.1.10).
- 7. A public infrastructure surety for 16 street trees is provided to the City of Raleigh Development Services Development Engineering program (UDO 8.1.3).