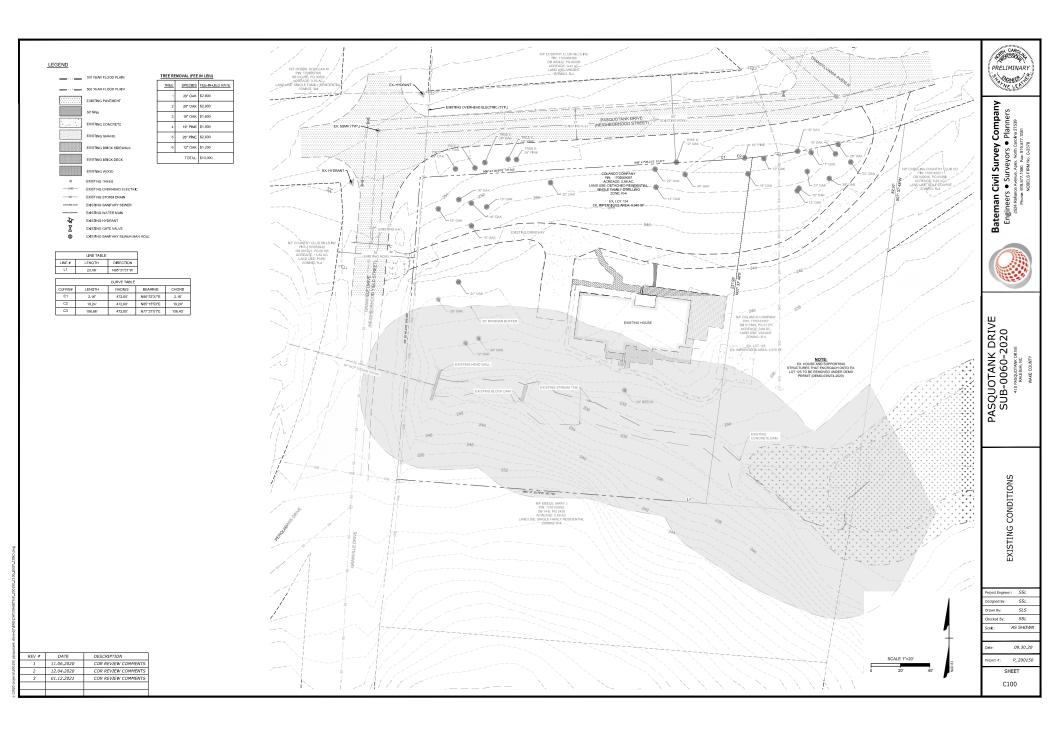

#### Stormwater

- 1. The State of North Carolina shall approve any proposed disturbance within the riparian buffer prior to the issuance of any grading or site permit (UDO 9.2.3.E).
- 2. These lots are exempt per UDO Section 9.2.2.A.2.b.i as a residential subdivision of one acre or less approved after May 1, 2001, but are subject to impervious limitations of subsection A.4 and subject to further review upon placement of impervious surface areas.
- 3. A surety equal to of the cost of clearing, grubbing and reseeding a site, shall be paid to the City (UDO 9.4.4).

#### Stormwater

8. If demolition causes a land disturbance of more than 12,000 sf, a mass grading permit will be required for demolition only. This is in addition to grading permit required at SPR if demolition is prior to permitting. (UDO 9.4.6)

- The maximum allocated impervious area for all applicable lots in the subdivision should be identified on all maps for recording.
- The riparian buffers, in accordance with the preliminary plan and the State of North Carolina regulations, shall be shown on plats for recording along with required buffer statement (Recorded Map Checklist).
- 11. The flood prone areas, as approved by the City Stormwater Engineer and shown on the preliminary plan, shall be shown on the recorded map (UDO 9.3.3.G).