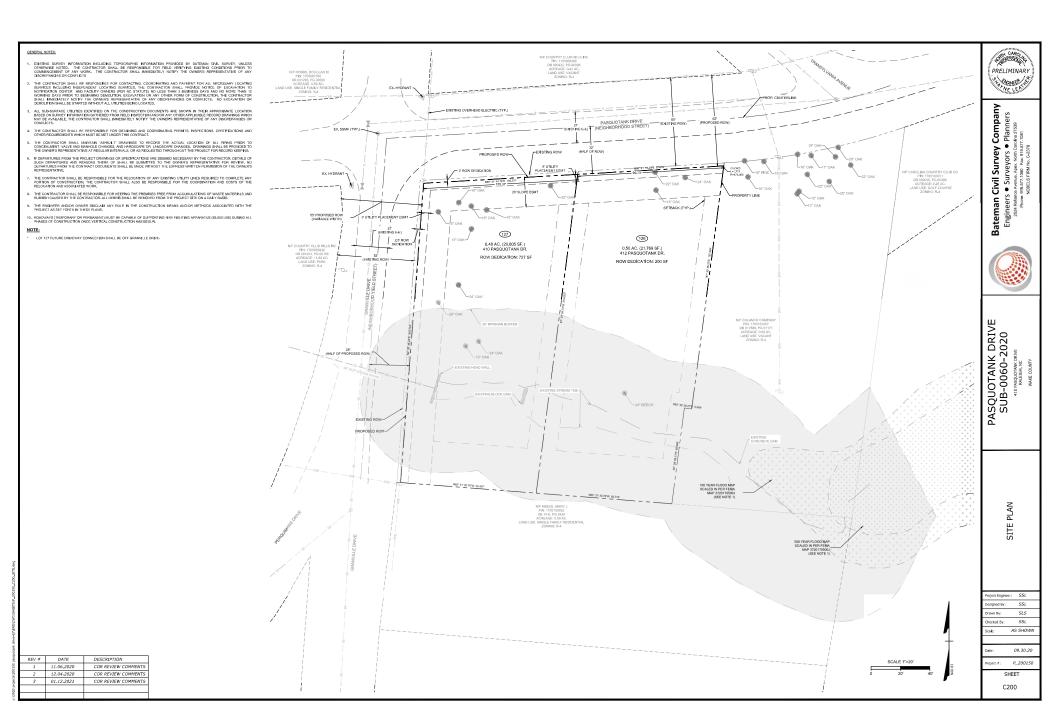

single-family subdivision with approximately 0.02 acres (927 sf) of right-of-way dedication, and a net area of 0.97 acres (42,573 sf). Proposed new lot 126 being

0.50 acres (21,768 sf) and new lot 127 being 0.48 acres (20,805 sf).

#### **Engineering**

- 2. A fee-in-lieu for a 6 ft sidewalk, curb and gutter, and 1 ft of pavement along Pasquotank is paid to the City of Raleigh (UDO 8.1.10).
- 3. A 5' utility placement easement and associated deed of easement shall be approved by the City and the location of the easement shall be shown on the map approved for recordation. The deed of easement shall be recorded at Wake County Register of Deeds within one day of recordation of the recorded plat. A recorded copy of these documents must be provided to the Development Services Department within one day from authorization of lot recordation. If recorded copies of the documents are not provided, further recordings and building permit issuance will be withheld.
- 4. A 20 ft wide Slope easement deed of easement shall be approved by City staff and the location of the easement shall be shown on a plat approved for recordation along Granville Drive and Pasquotank Drive. The deed of easement shall be recorded at Wake County Register of Deeds within one day of recordation of the recorded plat. A recorded copy of these documents must be provided to the Development Services Department within one day from authorization of lot recording. If a recorded copy of the document is not provided, further recordings and building permit issuance will be withheld.
- 5. The required right of way for proposed and/or existing streets shall be dedicated to the City of Raleigh and shown on the map approved for recordation.
- 6. A fee-in-lieu for a 6 ft sidewalk and curb and gutter along Granville Drive is paid to the City of Raleigh (UDO 8.1.10).
- 7. A public infrastructure surety for 16 street trees is provided to the City of Raleigh Development Services Development Engineering program (UDO 8.1.3).

- The maximum allocated impervious area for all applicable lots in the subdivision should be identified on all maps for recording.
- The riparian buffers, in accordance with the preliminary plan and the State of North Carolina regulations, shall be shown on plats for recording along with required buffer statement (Recorded Map Checklist).
- 11. The flood prone areas, as approved by the City Stormwater Engineer and shown on the preliminary plan, shall be shown on the recorded map (UDO 9.3.3.G).

#### **Urban Forestry**

A tree impact permit must be obtained for the approved streetscape tree installation in the right of way. This development proposes 11 street trees along Granville Dr and 5 street trees along Pasquotank Dr.