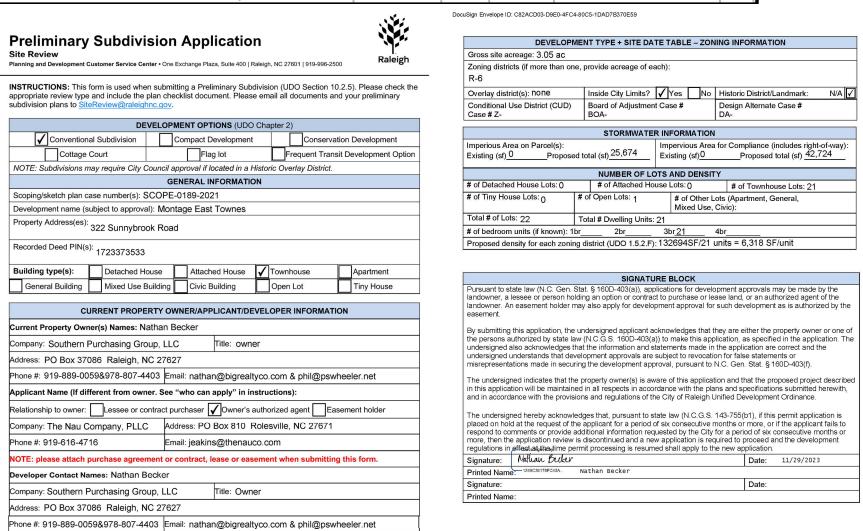

## **Preliminary Subdivision Application**

**Site Review** 

Planning and Development Customer Service Center • One Exchange Plaza, Suite 400 | Raleigh, NC 27601 | 919-996-2500

**INSTRUCTIONS:** This form is used when submitting a Preliminary Subdivision (UDO Section 10.2.5). Please check the appropriate review type and include the plan checklist document. Please email all documents and your preliminary subdivision plans to <a href="mailto:siteReview@raleighnc.gov">SiteReview@raleighnc.gov</a>.

|                                                                                                 | DEVE                | _OP    | MENT OPTIONS (UDO      | Cha         | pter 2)                               |               |  |  |  |  |
|-------------------------------------------------------------------------------------------------|---------------------|--------|------------------------|-------------|---------------------------------------|---------------|--|--|--|--|
| ☐ Conventional Subdivision                                                                      |                     |        | Compact Development    |             | ☐ Conservation Development            |               |  |  |  |  |
| ☐ Cottage Court                                                                                 |                     |        | ☐ Flag lot             |             | ☐ Frequent Transit Development Option |               |  |  |  |  |
| NOTE: Subdivisions may require City Council approval if located in a Historic Overlay District. |                     |        |                        |             |                                       |               |  |  |  |  |
|                                                                                                 |                     | G      | ENERAL INFORMATION     | N           |                                       |               |  |  |  |  |
| Scoping/sketch plan of                                                                          | case number(s):     |        |                        |             |                                       |               |  |  |  |  |
| Development name (subject to approval):                                                         |                     |        |                        |             |                                       |               |  |  |  |  |
| Property Address(es):                                                                           |                     |        |                        |             |                                       |               |  |  |  |  |
| Recorded Deed PIN(s                                                                             | s):                 |        |                        |             |                                       |               |  |  |  |  |
| Building type(s):                                                                               | ☐ Detached Hous     | е      | ☐ Attached House       | ☐ Townhouse |                                       | ☐ Apartment   |  |  |  |  |
| ☐ General Building                                                                              | ☐ Mixed Use Build   | ling   | ☐ Civic Building       | ☐ Open Lot  |                                       | ☐ Tiny House  |  |  |  |  |
|                                                                                                 |                     |        |                        |             |                                       |               |  |  |  |  |
| CI                                                                                              | URRENT PROPERT      | Y O    | WNER/APPLICANT/DE      | VEL         | OPER INFORMATION                      | ON            |  |  |  |  |
| Current Property Own                                                                            | ner(s) Names:       |        |                        |             |                                       |               |  |  |  |  |
| Company:                                                                                        | Title:              | Title: |                        |             |                                       |               |  |  |  |  |
| Address:                                                                                        |                     |        |                        |             |                                       |               |  |  |  |  |
| Phone #:                                                                                        | nail:               |        |                        |             |                                       |               |  |  |  |  |
| Applicant Name (If di                                                                           | fferent from owner. | See    | "who can apply" in in  | struc       | ctions):                              |               |  |  |  |  |
| Relationship to owner:                                                                          | ☐ Lessee or contr   | act p  | ourchaser 🗆 Owner's a  | autho       | orized agent □ Eas                    | sement holder |  |  |  |  |
| Company:                                                                                        |                     |        | Address:               |             |                                       |               |  |  |  |  |
| Phone #:                                                                                        |                     |        | Email:                 |             |                                       |               |  |  |  |  |
| NOTE: please attach                                                                             | purchase agreemei   | t or   | contract, lease or eas | emei        | nt when submitting                    | g this form.  |  |  |  |  |
| Developer Contact Na                                                                            | ames:               |        |                        |             |                                       |               |  |  |  |  |
| Company:                                                                                        |                     |        | Title:                 |             |                                       |               |  |  |  |  |
| Address:                                                                                        |                     |        |                        |             |                                       |               |  |  |  |  |
| Phone #:                                                                                        |                     | En     | Email:                 |             |                                       |               |  |  |  |  |

Printed Name:

| DEVELOPMENT TYPE + SITE DATE TABLE – ZONING INFORMATION                                                                                                                                                                                                                                                                                                                                                                                                                                                                                                                                                                                                                                                                                                                                                                                                                                                                                                                                                                                                                                                                                                                                                                                                                                                                                                                                                                                                                                                                                                                                                                                                                                                                                                                                                                                                                                                                                                                                                                                                                                                                        |                                                                                 |                          |                                                                                                    |                              |                       |                                                                                                                                                                                         |          |  |  |  |  |  |
|--------------------------------------------------------------------------------------------------------------------------------------------------------------------------------------------------------------------------------------------------------------------------------------------------------------------------------------------------------------------------------------------------------------------------------------------------------------------------------------------------------------------------------------------------------------------------------------------------------------------------------------------------------------------------------------------------------------------------------------------------------------------------------------------------------------------------------------------------------------------------------------------------------------------------------------------------------------------------------------------------------------------------------------------------------------------------------------------------------------------------------------------------------------------------------------------------------------------------------------------------------------------------------------------------------------------------------------------------------------------------------------------------------------------------------------------------------------------------------------------------------------------------------------------------------------------------------------------------------------------------------------------------------------------------------------------------------------------------------------------------------------------------------------------------------------------------------------------------------------------------------------------------------------------------------------------------------------------------------------------------------------------------------------------------------------------------------------------------------------------------------|---------------------------------------------------------------------------------|--------------------------|----------------------------------------------------------------------------------------------------|------------------------------|-----------------------|-----------------------------------------------------------------------------------------------------------------------------------------------------------------------------------------|----------|--|--|--|--|--|
| Gross site acreage: 3.05 ac                                                                                                                                                                                                                                                                                                                                                                                                                                                                                                                                                                                                                                                                                                                                                                                                                                                                                                                                                                                                                                                                                                                                                                                                                                                                                                                                                                                                                                                                                                                                                                                                                                                                                                                                                                                                                                                                                                                                                                                                                                                                                                    |                                                                                 |                          |                                                                                                    |                              |                       |                                                                                                                                                                                         |          |  |  |  |  |  |
| Zoning districts (if more than one, provide acreage of each): R-6                                                                                                                                                                                                                                                                                                                                                                                                                                                                                                                                                                                                                                                                                                                                                                                                                                                                                                                                                                                                                                                                                                                                                                                                                                                                                                                                                                                                                                                                                                                                                                                                                                                                                                                                                                                                                                                                                                                                                                                                                                                              |                                                                                 |                          |                                                                                                    |                              |                       |                                                                                                                                                                                         |          |  |  |  |  |  |
| Overlay district(s): none                                                                                                                                                                                                                                                                                                                                                                                                                                                                                                                                                                                                                                                                                                                                                                                                                                                                                                                                                                                                                                                                                                                                                                                                                                                                                                                                                                                                                                                                                                                                                                                                                                                                                                                                                                                                                                                                                                                                                                                                                                                                                                      | Inside City Limits?                                                             |                          | es [                                                                                               | N                            | 0                     | Historic District/Landmark: N/A                                                                                                                                                         | <b>~</b> |  |  |  |  |  |
| Conditional Use District (CUD) Case # Z-                                                                                                                                                                                                                                                                                                                                                                                                                                                                                                                                                                                                                                                                                                                                                                                                                                                                                                                                                                                                                                                                                                                                                                                                                                                                                                                                                                                                                                                                                                                                                                                                                                                                                                                                                                                                                                                                                                                                                                                                                                                                                       | Board of Adjustmen<br>BOA-                                                      | t Case #                 |                                                                                                    |                              |                       | Design Alternate Case #<br>DA-                                                                                                                                                          |          |  |  |  |  |  |
| STORMWATER INFORMATION                                                                                                                                                                                                                                                                                                                                                                                                                                                                                                                                                                                                                                                                                                                                                                                                                                                                                                                                                                                                                                                                                                                                                                                                                                                                                                                                                                                                                                                                                                                                                                                                                                                                                                                                                                                                                                                                                                                                                                                                                                                                                                         |                                                                                 |                          |                                                                                                    |                              |                       |                                                                                                                                                                                         |          |  |  |  |  |  |
| Imperious Area on Parcel(s): Existing (sf) 0 Proposed total (sf) 25,674                                                                                                                                                                                                                                                                                                                                                                                                                                                                                                                                                                                                                                                                                                                                                                                                                                                                                                                                                                                                                                                                                                                                                                                                                                                                                                                                                                                                                                                                                                                                                                                                                                                                                                                                                                                                                                                                                                                                                                                                                                                        |                                                                                 |                          | Impervious Area for Compliance (includes right-of-way): Existing (sf) 0 Proposed total (sf) 42,724 |                              |                       |                                                                                                                                                                                         |          |  |  |  |  |  |
| NUMBER OF LOTS AND DENSITY                                                                                                                                                                                                                                                                                                                                                                                                                                                                                                                                                                                                                                                                                                                                                                                                                                                                                                                                                                                                                                                                                                                                                                                                                                                                                                                                                                                                                                                                                                                                                                                                                                                                                                                                                                                                                                                                                                                                                                                                                                                                                                     |                                                                                 |                          |                                                                                                    |                              |                       |                                                                                                                                                                                         |          |  |  |  |  |  |
| # of Detached House Lots: 0                                                                                                                                                                                                                                                                                                                                                                                                                                                                                                                                                                                                                                                                                                                                                                                                                                                                                                                                                                                                                                                                                                                                                                                                                                                                                                                                                                                                                                                                                                                                                                                                                                                                                                                                                                                                                                                                                                                                                                                                                                                                                                    | # of Attached Ho                                                                | use L                    | _ots: (                                                                                            | )                            |                       | # of Townhouse Lots: 21                                                                                                                                                                 |          |  |  |  |  |  |
| of Tiny House Lots: 0 # of Open Lots: 1                                                                                                                                                                                                                                                                                                                                                                                                                                                                                                                                                                                                                                                                                                                                                                                                                                                                                                                                                                                                                                                                                                                                                                                                                                                                                                                                                                                                                                                                                                                                                                                                                                                                                                                                                                                                                                                                                                                                                                                                                                                                                        |                                                                                 |                          |                                                                                                    |                              |                       | ots (Apartment, General,<br>Civic):                                                                                                                                                     |          |  |  |  |  |  |
| Total # of Lots: 22                                                                                                                                                                                                                                                                                                                                                                                                                                                                                                                                                                                                                                                                                                                                                                                                                                                                                                                                                                                                                                                                                                                                                                                                                                                                                                                                                                                                                                                                                                                                                                                                                                                                                                                                                                                                                                                                                                                                                                                                                                                                                                            | otal # Dwelling Units:                                                          | 21                       |                                                                                                    |                              |                       |                                                                                                                                                                                         |          |  |  |  |  |  |
| # of bedroom units (if known): 1br 2br 3br_21                                                                                                                                                                                                                                                                                                                                                                                                                                                                                                                                                                                                                                                                                                                                                                                                                                                                                                                                                                                                                                                                                                                                                                                                                                                                                                                                                                                                                                                                                                                                                                                                                                                                                                                                                                                                                                                                                                                                                                                                                                                                                  |                                                                                 |                          |                                                                                                    |                              |                       |                                                                                                                                                                                         |          |  |  |  |  |  |
| Proposed density for each zoning district (UDO 1.5.2.F): 132694SF/21 units = 6,318 SF/unit                                                                                                                                                                                                                                                                                                                                                                                                                                                                                                                                                                                                                                                                                                                                                                                                                                                                                                                                                                                                                                                                                                                                                                                                                                                                                                                                                                                                                                                                                                                                                                                                                                                                                                                                                                                                                                                                                                                                                                                                                                     |                                                                                 |                          |                                                                                                    |                              |                       |                                                                                                                                                                                         |          |  |  |  |  |  |
|                                                                                                                                                                                                                                                                                                                                                                                                                                                                                                                                                                                                                                                                                                                                                                                                                                                                                                                                                                                                                                                                                                                                                                                                                                                                                                                                                                                                                                                                                                                                                                                                                                                                                                                                                                                                                                                                                                                                                                                                                                                                                                                                |                                                                                 |                          |                                                                                                    |                              |                       |                                                                                                                                                                                         |          |  |  |  |  |  |
| SIGNATURE BLOCK                                                                                                                                                                                                                                                                                                                                                                                                                                                                                                                                                                                                                                                                                                                                                                                                                                                                                                                                                                                                                                                                                                                                                                                                                                                                                                                                                                                                                                                                                                                                                                                                                                                                                                                                                                                                                                                                                                                                                                                                                                                                                                                |                                                                                 |                          |                                                                                                    |                              |                       |                                                                                                                                                                                         |          |  |  |  |  |  |
| Pursuant to state law (N.C. Gen. Stat. § 160D-403(a)), applications for development approvals may be made by the landowner, a lessee or person holding an option or contract to purchase or lease land, or an authorized agent of the landowner. An easement holder may also apply for development approval for such development as is authorized by the easement.                                                                                                                                                                                                                                                                                                                                                                                                                                                                                                                                                                                                                                                                                                                                                                                                                                                                                                                                                                                                                                                                                                                                                                                                                                                                                                                                                                                                                                                                                                                                                                                                                                                                                                                                                             |                                                                                 |                          |                                                                                                    |                              |                       |                                                                                                                                                                                         |          |  |  |  |  |  |
| By submitting this application, the undersigned applicant acknowledges that they are either the property owner or one of the persons authorized by state law (N.C.G.S. 160D-403(a)) to make this application, as specified in the application. The undersigned also acknowledges that the information and statements made in the application are correct and the undersigned understands that development approvals are subject to revocation for false statements or misrepresentations made in securing the development approval, pursuant to N.C. Gen. Stat. § 160D-403(f).                                                                                                                                                                                                                                                                                                                                                                                                                                                                                                                                                                                                                                                                                                                                                                                                                                                                                                                                                                                                                                                                                                                                                                                                                                                                                                                                                                                                                                                                                                                                                 |                                                                                 |                          |                                                                                                    |                              |                       |                                                                                                                                                                                         |          |  |  |  |  |  |
| The undersigned indicates that the property owner(s) is aware of this application and that the proposed project described in this application will be maintained in all respects in accordance with the plans and specifications submitted herewith, and in accordance with the provisions and regulations of the City of Raleigh Unified Development Ordinance.                                                                                                                                                                                                                                                                                                                                                                                                                                                                                                                                                                                                                                                                                                                                                                                                                                                                                                                                                                                                                                                                                                                                                                                                                                                                                                                                                                                                                                                                                                                                                                                                                                                                                                                                                               |                                                                                 |                          |                                                                                                    |                              |                       |                                                                                                                                                                                         |          |  |  |  |  |  |
| placed on hold at the request of the respond to comments or provide add more, then the application review is regulations in effect at the time permitted the state of the stat | applicant for a period of<br>ditional information req<br>discontinued and a nev | of six<br>ueste<br>w app | conse<br>ed by to<br>olication                                                                     | ecutive<br>the Ci<br>on is r | e m<br>ity fo<br>requ | 43-755(b1), if this permit application is nonths or more, or if the applicant fails to or a period of six consecutive months or uired to proceed and the development e new application. |          |  |  |  |  |  |
| Signature: Nathan Buker                                                                                                                                                                                                                                                                                                                                                                                                                                                                                                                                                                                                                                                                                                                                                                                                                                                                                                                                                                                                                                                                                                                                                                                                                                                                                                                                                                                                                                                                                                                                                                                                                                                                                                                                                                                                                                                                                                                                                                                                                                                                                                        | Date: 11/29/2023                                                                |                          |                                                                                                    |                              |                       |                                                                                                                                                                                         |          |  |  |  |  |  |
| Printed Name: 1249C36178FC43A N                                                                                                                                                                                                                                                                                                                                                                                                                                                                                                                                                                                                                                                                                                                                                                                                                                                                                                                                                                                                                                                                                                                                                                                                                                                                                                                                                                                                                                                                                                                                                                                                                                                                                                                                                                                                                                                                                                                                                                                                                                                                                                | athan Becker                                                                    |                          |                                                                                                    |                              |                       |                                                                                                                                                                                         |          |  |  |  |  |  |
| Signature:                                                                                                                                                                                                                                                                                                                                                                                                                                                                                                                                                                                                                                                                                                                                                                                                                                                                                                                                                                                                                                                                                                                                                                                                                                                                                                                                                                                                                                                                                                                                                                                                                                                                                                                                                                                                                                                                                                                                                                                                                                                                                                                     |                                                                                 |                          |                                                                                                    |                              |                       | Date:                                                                                                                                                                                   |          |  |  |  |  |  |