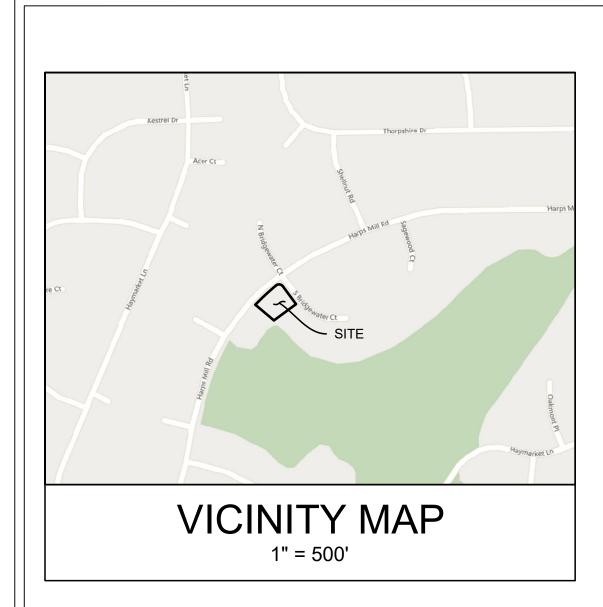

### **7917 S BRIDGEWATER COURT** RALEIGH, NORTH CAROLINA 27615 PIN: 1717-59-1497

raleighnc.gov

|   | ENGINE                                                                                                         |         | RING                               |          |  |  |  |  |
|---|----------------------------------------------------------------------------------------------------------------|---------|------------------------------------|----------|--|--|--|--|
|   | POST OFFICE BOX 91727<br>RALEIGH, NORTH CAROLINA 27675<br>PHONE: 919.610.1051<br>FIRM NC LICENSE NUMBER C-4222 |         |                                    |          |  |  |  |  |
|   | FIRM NC LICENSI                                                                                                | E NUMI  | 3ER C-4222                         |          |  |  |  |  |
|   |                                                                                                                |         |                                    |          |  |  |  |  |
|   |                                                                                                                |         |                                    |          |  |  |  |  |
|   |                                                                                                                |         |                                    |          |  |  |  |  |
|   | REVISION                                                                                                       | HISTC   | DRY                                |          |  |  |  |  |
|   | REV DESCRIPTIO                                                                                                 | N       | DATE                               | BY       |  |  |  |  |
|   | 1 C.O.R. COMME                                                                                                 | NTS     | 10/18/2021                         | FLM      |  |  |  |  |
|   | 2 LOT LINE REVIS                                                                                               |         | 11/17/2021                         | FLM      |  |  |  |  |
|   |                                                                                                                |         | ,                                  |          |  |  |  |  |
|   |                                                                                                                |         |                                    |          |  |  |  |  |
|   |                                                                                                                |         |                                    |          |  |  |  |  |
|   |                                                                                                                |         |                                    |          |  |  |  |  |
|   |                                                                                                                |         |                                    |          |  |  |  |  |
|   |                                                                                                                |         |                                    |          |  |  |  |  |
|   |                                                                                                                |         |                                    |          |  |  |  |  |
|   |                                                                                                                |         |                                    |          |  |  |  |  |
|   |                                                                                                                |         |                                    |          |  |  |  |  |
|   |                                                                                                                |         |                                    |          |  |  |  |  |
|   |                                                                                                                |         |                                    |          |  |  |  |  |
|   | <u> </u>                                                                                                       |         |                                    |          |  |  |  |  |
|   | ORIGINAL PLAN                                                                                                  | I SIZE: | 24" X 36"                          |          |  |  |  |  |
|   |                                                                                                                |         |                                    |          |  |  |  |  |
|   |                                                                                                                |         |                                    |          |  |  |  |  |
|   |                                                                                                                |         |                                    |          |  |  |  |  |
|   |                                                                                                                |         |                                    |          |  |  |  |  |
|   | PRELIMINARY                                                                                                    |         |                                    |          |  |  |  |  |
|   | PRELIMINARY                                                                                                    |         |                                    |          |  |  |  |  |
|   | PLANS<br>DO NOT USE FOR CONSTRUCTION                                                                           |         |                                    |          |  |  |  |  |
|   |                                                                                                                |         |                                    | J        |  |  |  |  |
|   |                                                                                                                |         |                                    |          |  |  |  |  |
|   |                                                                                                                |         |                                    |          |  |  |  |  |
|   |                                                                                                                | 0.01    |                                    |          |  |  |  |  |
|   |                                                                                                                |         |                                    |          |  |  |  |  |
|   |                                                                                                                | ON      | AR IS 1 INCH IN I<br>ORIGINAL DRAV | VING     |  |  |  |  |
|   |                                                                                                                | 0<br>L  |                                    | 1"       |  |  |  |  |
|   |                                                                                                                |         |                                    | SCALE    |  |  |  |  |
|   | SHEET, ADJUST YOUR SCALE<br>ACCORDINGLY                                                                        |         |                                    |          |  |  |  |  |
|   | PRELIMINARY SUBDIVISION                                                                                        |         |                                    |          |  |  |  |  |
|   |                                                                                                                | NS      | _                                  |          |  |  |  |  |
|   |                                                                                                                |         |                                    | <u> </u> |  |  |  |  |
|   | 7917 S BRIDGE<br>RALEIGH,                                                                                      |         |                                    | KL       |  |  |  |  |
|   | SUB-00                                                                                                         |         |                                    |          |  |  |  |  |
|   |                                                                                                                |         |                                    |          |  |  |  |  |
|   |                                                                                                                |         |                                    |          |  |  |  |  |
|   |                                                                                                                |         |                                    |          |  |  |  |  |
|   |                                                                                                                |         |                                    |          |  |  |  |  |
|   |                                                                                                                |         |                                    |          |  |  |  |  |
|   | DATE:                                                                                                          | ſ       | )7-02-2021                         |          |  |  |  |  |
|   | SCALE:                                                                                                         |         | S SHOWN                            |          |  |  |  |  |
|   | DESIGNED BY:                                                                                                   |         | FLM                                |          |  |  |  |  |
|   | APPROVED BY:                                                                                                   |         | FLM                                |          |  |  |  |  |
|   | PROJECT NO.:                                                                                                   |         | 20087                              |          |  |  |  |  |
|   |                                                                                                                | /=-     |                                    |          |  |  |  |  |
|   |                                                                                                                | /ER     |                                    |          |  |  |  |  |
|   | -                                                                                                              |         | •                                  |          |  |  |  |  |
|   |                                                                                                                | _1      |                                    |          |  |  |  |  |
| L |                                                                                                                |         |                                    |          |  |  |  |  |
| · | SHEET                                                                                                          | 1 OF    | 3                                  |          |  |  |  |  |