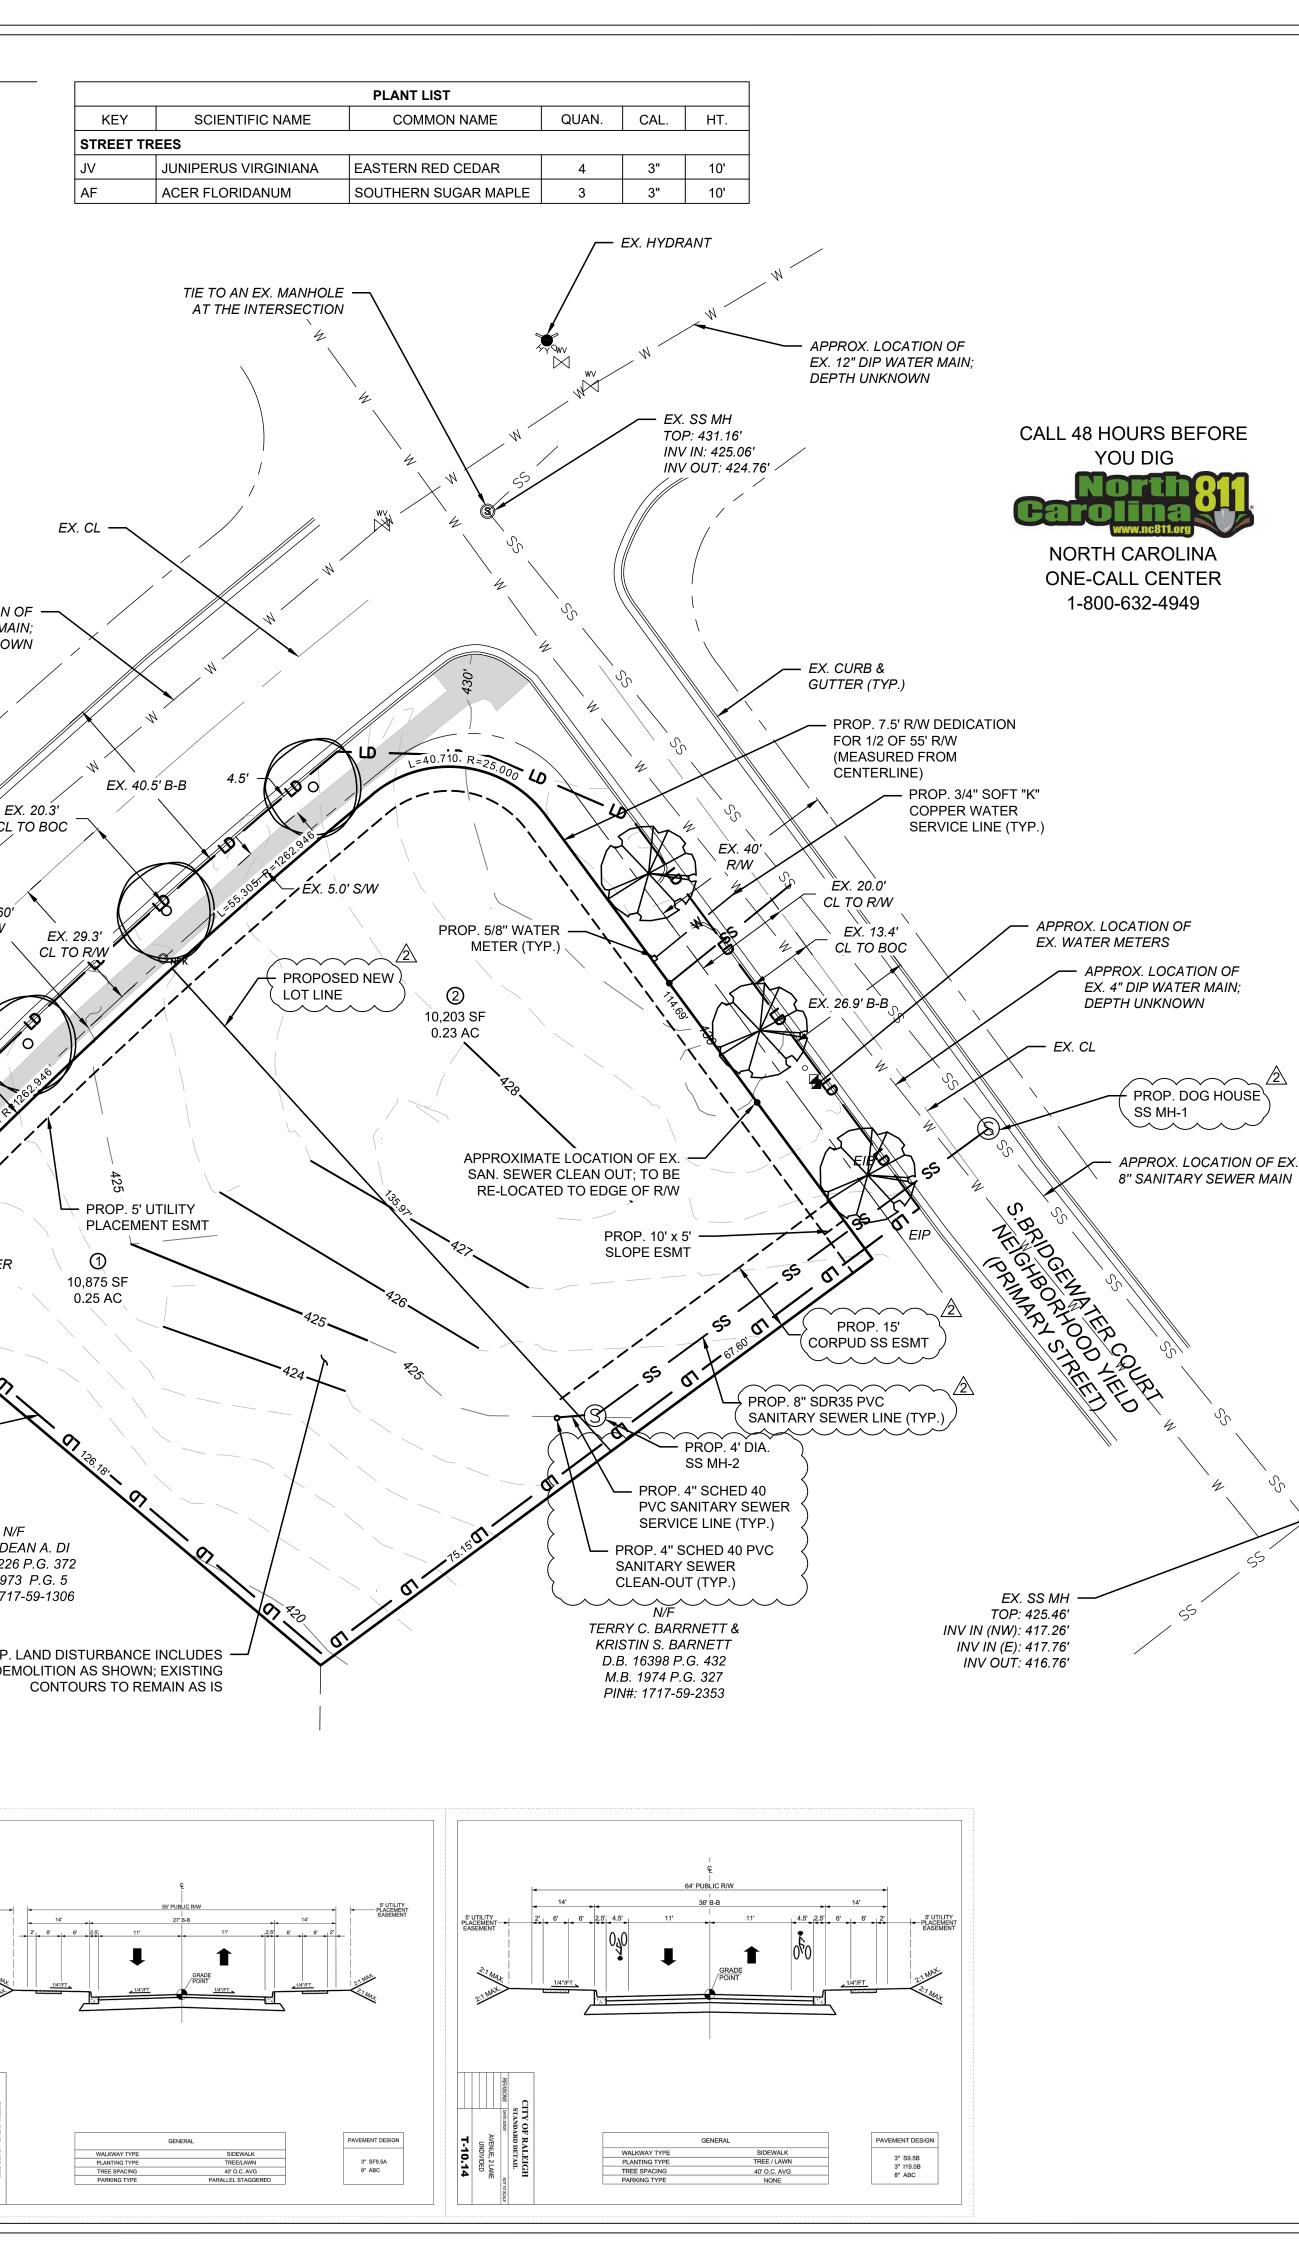

| STORMWATER INFORMATION                                                                                          |                                              |                              |                                                                                                                                                                                                                                                                                                                                                                                                                                                                                                                                                                                                                                                                                                                                                                                                                                                                                                                                                                                                                                                                                                                                                                                                                                                                                                                                                                                                                                                                                                                                                                                                                                                                                                                                                                                                                                                                                          |          |  |  |  |
|-----------------------------------------------------------------------------------------------------------------|----------------------------------------------|------------------------------|------------------------------------------------------------------------------------------------------------------------------------------------------------------------------------------------------------------------------------------------------------------------------------------------------------------------------------------------------------------------------------------------------------------------------------------------------------------------------------------------------------------------------------------------------------------------------------------------------------------------------------------------------------------------------------------------------------------------------------------------------------------------------------------------------------------------------------------------------------------------------------------------------------------------------------------------------------------------------------------------------------------------------------------------------------------------------------------------------------------------------------------------------------------------------------------------------------------------------------------------------------------------------------------------------------------------------------------------------------------------------------------------------------------------------------------------------------------------------------------------------------------------------------------------------------------------------------------------------------------------------------------------------------------------------------------------------------------------------------------------------------------------------------------------------------------------------------------------------------------------------------------|----------|--|--|--|
| Existing Impervious Surface:                                                                                    | Proposed Impe                                | Proposed Impervious Surface: |                                                                                                                                                                                                                                                                                                                                                                                                                                                                                                                                                                                                                                                                                                                                                                                                                                                                                                                                                                                                                                                                                                                                                                                                                                                                                                                                                                                                                                                                                                                                                                                                                                                                                                                                                                                                                                                                                          |          |  |  |  |
| Acres: 0.10 Squ                                                                                                 | are Feet: <u>4,476</u>                       | Acres: 0.25                  |                                                                                                                                                                                                                                                                                                                                                                                                                                                                                                                                                                                                                                                                                                                                                                                                                                                                                                                                                                                                                                                                                                                                                                                                                                                                                                                                                                                                                                                                                                                                                                                                                                                                                                                                                                                                                                                                                          | re Feet: |  |  |  |
| Neuse River Buffer Yes                                                                                          | V No                                         | Wetlands                     | Yes                                                                                                                                                                                                                                                                                                                                                                                                                                                                                                                                                                                                                                                                                                                                                                                                                                                                                                                                                                                                                                                                                                                                                                                                                                                                                                                                                                                                                                                                                                                                                                                                                                                                                                                                                                                                                                                                                      | ✓ No     |  |  |  |
| Is this a flood hazard area? Yes No<br>If yes, please provide the following:<br>Alluvial soils:<br>Flood study: |                                              |                              |                                                                                                                                                                                                                                                                                                                                                                                                                                                                                                                                                                                                                                                                                                                                                                                                                                                                                                                                                                                                                                                                                                                                                                                                                                                                                                                                                                                                                                                                                                                                                                                                                                                                                                                                                                                                                                                                                          |          |  |  |  |
| FEMA Map Panel #:                                                                                               |                                              |                              | <ul> <li>Both to a second se</li></ul> |          |  |  |  |
|                                                                                                                 | NUMBER OF LC                                 | TS AND DENSITY               |                                                                                                                                                                                                                                                                                                                                                                                                                                                                                                                                                                                                                                                                                                                                                                                                                                                                                                                                                                                                                                                                                                                                                                                                                                                                                                                                                                                                                                                                                                                                                                                                                                                                                                                                                                                                                                                                                          |          |  |  |  |
| Total # of townhouse lots:                                                                                      | Total # of townhouse lots: Detached Attached |                              |                                                                                                                                                                                                                                                                                                                                                                                                                                                                                                                                                                                                                                                                                                                                                                                                                                                                                                                                                                                                                                                                                                                                                                                                                                                                                                                                                                                                                                                                                                                                                                                                                                                                                                                                                                                                                                                                                          |          |  |  |  |
| Total # of single-family lots: 2                                                                                |                                              |                              |                                                                                                                                                                                                                                                                                                                                                                                                                                                                                                                                                                                                                                                                                                                                                                                                                                                                                                                                                                                                                                                                                                                                                                                                                                                                                                                                                                                                                                                                                                                                                                                                                                                                                                                                                                                                                                                                                          |          |  |  |  |
| Proposed density for each zoning district (UDO 1.5.2.F): 3.77 u/ac                                              |                                              |                              |                                                                                                                                                                                                                                                                                                                                                                                                                                                                                                                                                                                                                                                                                                                                                                                                                                                                                                                                                                                                                                                                                                                                                                                                                                                                                                                                                                                                                                                                                                                                                                                                                                                                                                                                                                                                                                                                                          |          |  |  |  |
| Total # of open space and/or common area lots:0                                                                 |                                              |                              |                                                                                                                                                                                                                                                                                                                                                                                                                                                                                                                                                                                                                                                                                                                                                                                                                                                                                                                                                                                                                                                                                                                                                                                                                                                                                                                                                                                                                                                                                                                                                                                                                                                                                                                                                                                                                                                                                          |          |  |  |  |
| Total # of requested lots: 2                                                                                    |                                              |                              |                                                                                                                                                                                                                                                                                                                                                                                                                                                                                                                                                                                                                                                                                                                                                                                                                                                                                                                                                                                                                                                                                                                                                                                                                                                                                                                                                                                                                                                                                                                                                                                                                                                                                                                                                                                                                                                                                          |          |  |  |  |

### **7917 S BRIDGEWATER COURT** RALEIGH, NORTH CAROLINA 27615 PIN: 1717-59-1497

raleighnc.gov

|   | ENGINE                                                                                                         |         | RING                               |          |  |  |  |  |
|---|----------------------------------------------------------------------------------------------------------------|---------|------------------------------------|----------|--|--|--|--|
|   | POST OFFICE BOX 91727<br>RALEIGH, NORTH CAROLINA 27675<br>PHONE: 919.610.1051<br>FIRM NC LICENSE NUMBER C-4222 |         |                                    |          |  |  |  |  |
|   | FIRM NC LICENSI                                                                                                | E NUMI  | 3ER C-4222                         |          |  |  |  |  |
|   |                                                                                                                |         |                                    |          |  |  |  |  |
|   |                                                                                                                |         |                                    |          |  |  |  |  |
|   |                                                                                                                |         |                                    |          |  |  |  |  |
|   | REVISION                                                                                                       | HISTC   | DRY                                |          |  |  |  |  |
|   | REV DESCRIPTIO                                                                                                 | N       | DATE                               | BY       |  |  |  |  |
|   | 1 C.O.R. COMME                                                                                                 | NTS     | 10/18/2021                         | FLM      |  |  |  |  |
|   | 2 LOT LINE REVIS                                                                                               |         | 11/17/2021                         | FLM      |  |  |  |  |
|   |                                                                                                                |         | ,                                  |          |  |  |  |  |
|   |                                                                                                                |         |                                    |          |  |  |  |  |
|   |                                                                                                                |         |                                    |          |  |  |  |  |
|   |                                                                                                                |         |                                    |          |  |  |  |  |
|   |                                                                                                                |         |                                    |          |  |  |  |  |
|   |                                                                                                                |         |                                    |          |  |  |  |  |
|   |                                                                                                                |         |                                    |          |  |  |  |  |
|   |                                                                                                                |         |                                    |          |  |  |  |  |
|   |                                                                                                                |         |                                    |          |  |  |  |  |
|   |                                                                                                                |         |                                    |          |  |  |  |  |
|   |                                                                                                                |         |                                    |          |  |  |  |  |
|   | <u> </u>                                                                                                       |         |                                    |          |  |  |  |  |
|   | ORIGINAL PLAN                                                                                                  | I SIZE: | 24" X 36"                          |          |  |  |  |  |
|   |                                                                                                                |         |                                    |          |  |  |  |  |
|   |                                                                                                                |         |                                    |          |  |  |  |  |
|   |                                                                                                                |         |                                    |          |  |  |  |  |
|   |                                                                                                                |         |                                    |          |  |  |  |  |
|   | PRELIMINARY                                                                                                    |         |                                    |          |  |  |  |  |
|   | PRELIMINARY                                                                                                    |         |                                    |          |  |  |  |  |
|   | PLANS<br>DO NOT USE FOR CONSTRUCTION                                                                           |         |                                    |          |  |  |  |  |
|   |                                                                                                                |         |                                    | J        |  |  |  |  |
|   |                                                                                                                |         |                                    |          |  |  |  |  |
|   |                                                                                                                |         |                                    |          |  |  |  |  |
|   |                                                                                                                | 0.01    |                                    |          |  |  |  |  |
|   |                                                                                                                |         |                                    |          |  |  |  |  |
|   |                                                                                                                | ON      | AR IS 1 INCH IN I<br>ORIGINAL DRAV | VING     |  |  |  |  |
|   |                                                                                                                | 0<br>L  |                                    | 1"       |  |  |  |  |
|   |                                                                                                                |         |                                    | SCALE    |  |  |  |  |
|   | SHEET, ADJUST YOUR SCALE<br>ACCORDINGLY                                                                        |         |                                    |          |  |  |  |  |
|   | PRELIMINARY SUBDIVISION                                                                                        |         |                                    |          |  |  |  |  |
|   |                                                                                                                | NS      | _                                  |          |  |  |  |  |
|   |                                                                                                                |         |                                    | <u> </u> |  |  |  |  |
|   | 7917 S BRIDGE<br>RALEIGH,                                                                                      |         |                                    | KL       |  |  |  |  |
|   | SUB-00                                                                                                         |         |                                    |          |  |  |  |  |
|   |                                                                                                                |         |                                    |          |  |  |  |  |
|   |                                                                                                                |         |                                    |          |  |  |  |  |
|   |                                                                                                                |         |                                    |          |  |  |  |  |
|   |                                                                                                                |         |                                    |          |  |  |  |  |
|   |                                                                                                                |         |                                    |          |  |  |  |  |
|   | DATE:                                                                                                          | ſ       | )7-02-2021                         |          |  |  |  |  |
|   | SCALE:                                                                                                         |         | S SHOWN                            |          |  |  |  |  |
|   | DESIGNED BY:                                                                                                   |         | FLM                                |          |  |  |  |  |
|   | APPROVED BY:                                                                                                   |         | FLM                                |          |  |  |  |  |
|   | PROJECT NO.:                                                                                                   |         | 20087                              |          |  |  |  |  |
|   |                                                                                                                | /=-     |                                    |          |  |  |  |  |
|   |                                                                                                                | /ER     |                                    |          |  |  |  |  |
|   | -                                                                                                              |         | •                                  |          |  |  |  |  |
|   |                                                                                                                | _1      |                                    |          |  |  |  |  |
| L |                                                                                                                |         |                                    |          |  |  |  |  |
| · | SHEET                                                                                                          | 1 OF    | 3                                  |          |  |  |  |  |