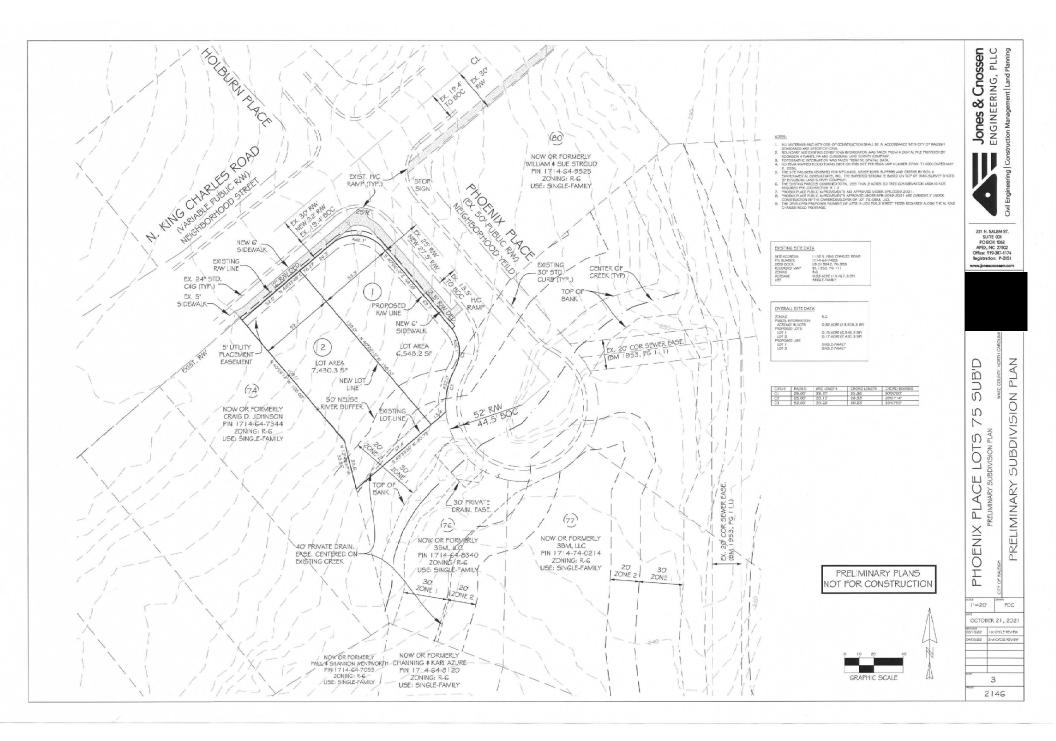

Case File / Name: SUB-0077-2021 DSLC - Phoenix Place Lot 75

LOCATION:This site is located on the east side of N. Raleigh Boulevard, north of Glascock<br/>Street, at 1118 N. King Charles Road.REQUEST:Development of an existing parcel with a detached single-family 0.33 acre/14,495<br/>sf tract zoned R-6 into 2 proposed single-family detached lots, with 498.5' sf/.01<br/>acres of right-of-way dedication, leaving a net area .32 acres/13,997 sf. Proposed<br/>New Lot 1 being .15 acres/6,548.2 sf & proposed New Lot 2 being .17<br/>acres/7,448.3 sf. Note the site data lot area on the preliminary approved<br/>subdivision plan, SUB-0077-2021, is incorrectly shown for the overall gross,<br/>right-of-way, net, proposed new lot areas, and will be revised at SPR review.DESIGN

# General

1. Applicant reviews & revises the site data table existing & new lot area information as shown on the approved preliminary plans, in the Site Permit Review (SPR) plans set, and as noted on the AA document summary coversheet.

| Ø | Right of Way Deed of Easement |
|---|-------------------------------|
|   | Required                      |

Utility Placement Deed of Easement Required

☑ **<u>RECORDED MAP(S)</u>** - Submit plat to record new property lines, easements, tree conservation areas, etc.). Plats may be submitted for review when the Site Permitting Review plans, if required, have been deemed ready for mylar signature.

### Engineering

- 2. A 5' utility placement easement deed of easement, in addition to a plat showing the location of the easement, shall be submitted to the Planning and Development Services Department for review, and if acceptable, approved for recordation. Approved plats must be recorded at the Wake County Register of Deeds Office on or before the 14th day following approval by the City. The 14-day expiration date shall be clearly indicated on the plat. By the end of the next business day following recordation of the plat, all required legal instruments (including deeds of easement) shall be recorded, and recorded copies of the plat and all legal instruments required by the City in association with development approval shall be provided to the City. (Reference: UDO 8.1.7.A; 10.2.5.F.4.d)
- 3. A public street right-of-way deed of easement, in addition to a plat showing the location of the easement, shall be submitted to the Planning and Development Services Department for review, and if acceptable, approved for recordation. Approved plats must be recorded at the Wake County Register of Deeds Office on or before the 14th day following approval by the City. The 14-day expiration date shall be clearly indicated on the plat. By the end of the next business day following recordation of the plat, all required legal instruments (including deeds of easement) shall be recorded, and recorded copies of the plat and all legal instruments required by the City in association with development approval shall be provided to the City. (Reference: UDO 8.1.7.A; 10.2.5.F.4.d)
- 4. A public infrastructure surety shall be provided to City of Raleigh Transportation Development Engineering Division (UDO 8.1.3) in the amount of 100% of the improvement cost for the NCDOT portion and 125% of the improvement cost for the City of Raleigh infrastructure.