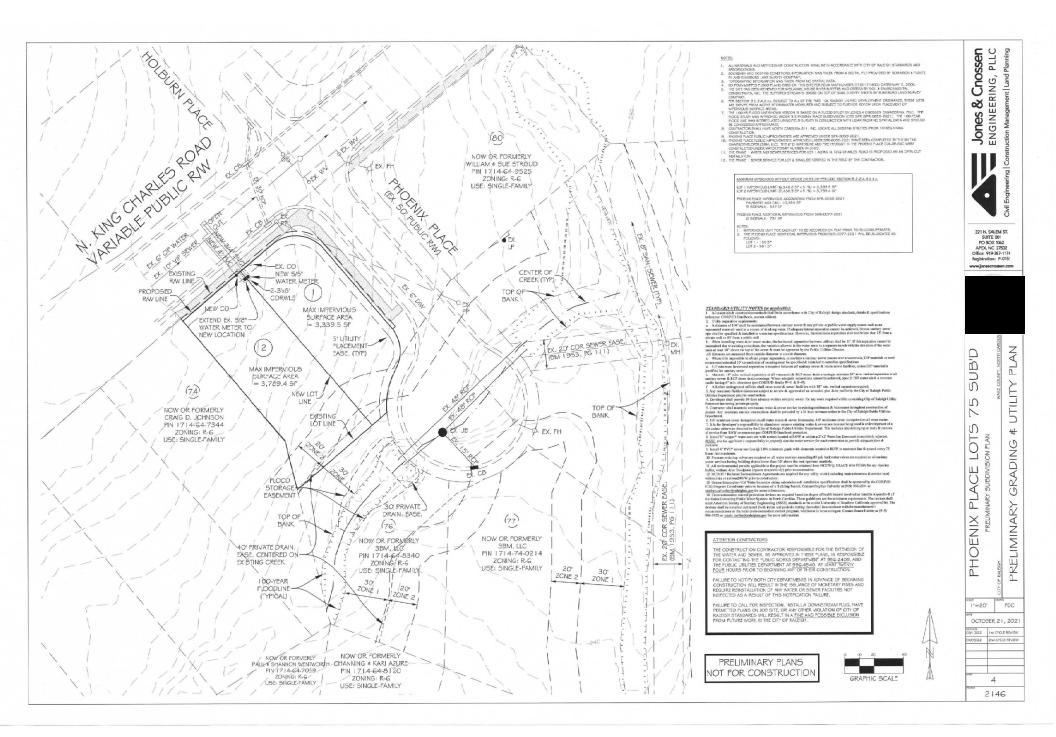

### Engineering

- 2. A 5' utility placement easement deed of easement, in addition to a plat showing the location of the easement, shall be submitted to the Planning and Development Services Department for review, and if acceptable, approved for recordation. Approved plats must be recorded at the Wake County Register of Deeds Office on or before the 14th day following approval by the City. The 14-day expiration date shall be clearly indicated on the plat. By the end of the next business day following recordation of the plat, all required legal instruments (including deeds of easement) shall be recorded, and recorded copies of the plat and all legal instruments required by the City in association with development approval shall be provided to the City. (Reference: UDO 8.1.7.A; 10.2.5.F.4.d)
- 3. A public street right-of-way deed of easement, in addition to a plat showing the location of the easement, shall be submitted to the Planning and Development Services Department for review, and if acceptable, approved for recordation. Approved plats must be recorded at the Wake County Register of Deeds Office on or before the 14th day following approval by the City. The 14-day expiration date shall be clearly indicated on the plat. By the end of the next business day following recordation of the plat, all required legal instruments (including deeds of easement) shall be recorded, and recorded copies of the plat and all legal instruments required by the City in association with development approval shall be provided to the City. (Reference: UDO 8.1.7.A; 10.2.5.F.4.d)
- 4. A public infrastructure surety shall be provided to City of Raleigh Transportation Development Engineering Division (UDO 8.1.3) in the amount of 100% of the improvement cost for the NCDOT portion and 125% of the improvement cost for the City of Raleigh infrastructure.

#### Stormwater

5. The riparian buffers, in accordance with the preliminary plan and the State of North Carolina regulations, shall be shown on plats for recording along with required buffer statement (Recorded Map Checklist).

### Stormwater

- 2. These lots are exempt per UDO Section 9.2.2.A.2.b.i as a residential subdivision of one acre or less approved after May 1, 2001, but are subject to impervious limitations of subsection A.4 and subject to further review upon placement of impervious surface areas.
- 3. If total land disturbance will be over 12,000 sq. ft. for multiple houses, a separate site plan submittal & approval will be required. Site plans require an erosion control plan. (UDO 9.4.6.)
- 4. The 100-year floodplain boundary and flood storage easement as approved with SPR-0059-2021 and shown on preliminary plans must be recorded on a plat prior to building permit issuance.

shall be submitted and approved by the Engineering Services Department prior to the issuance of any grading or site permit. (UDO 9.3).

5. Impervious restrictions for each lot must be recorded on a plat prior to building permit issuance.