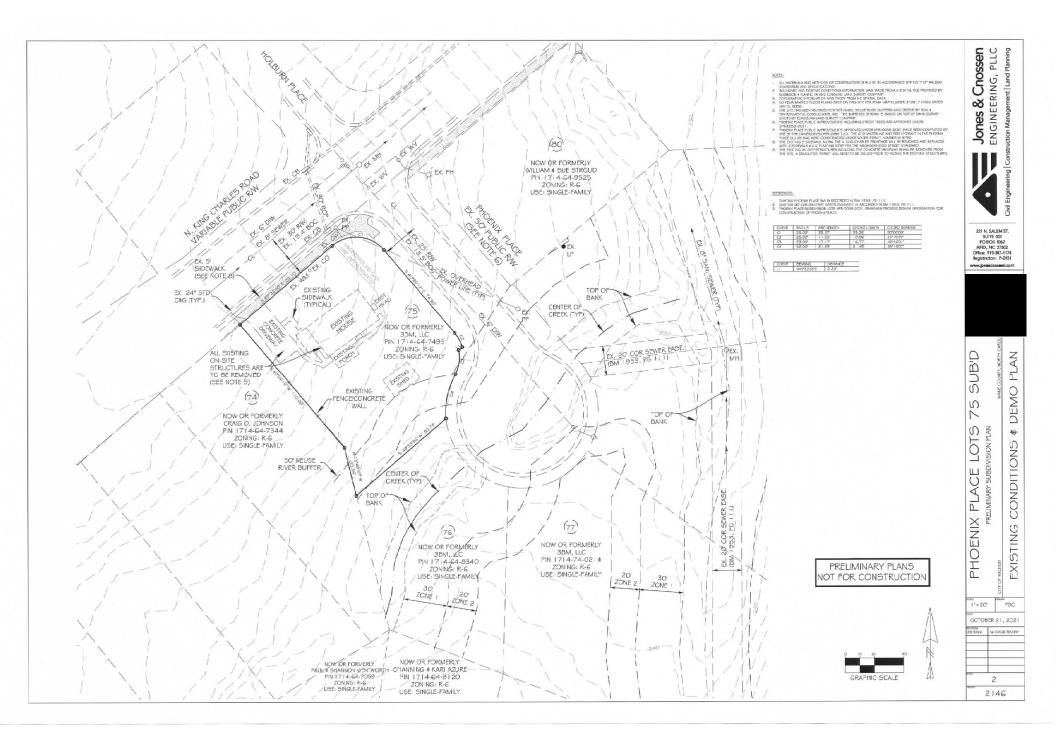

Case File / Name: SUB-0077-2021 DSLC - Phoenix Place Lot 75

LOCATION:This site is located on the east side of N. Raleigh Boulevard, north of Glascock<br/>Street, at 1118 N. King Charles Road.REQUEST:Development of an existing parcel with a detached single-family 0.33 acre/14,495<br/>sf tract zoned R-6 into 2 proposed single-family detached lots, with 498.5' sf/.01<br/>acres of right-of-way dedication, leaving a net area .32 acres/13,997 sf. Proposed<br/>New Lot 1 being .15 acres/6,548.2 sf & proposed New Lot 2 being .17<br/>acres/7,448.3 sf. Note the site data lot area on the preliminary approved<br/>subdivision plan, SUB-0077-2021, is incorrectly shown for the overall gross,<br/>right-of-way, net, proposed new lot areas, and will be revised at SPR review.DESIGN

# General

1. Applicant reviews & revises the site data table existing & new lot area information as shown on the approved preliminary plans, in the Site Permit Review (SPR) plans set, and as noted on the AA document summary coversheet.

#### Stormwater

5. The riparian buffers, in accordance with the preliminary plan and the State of North Carolina regulations, shall be shown on plats for recording along with required buffer statement (Recorded Map Checklist).