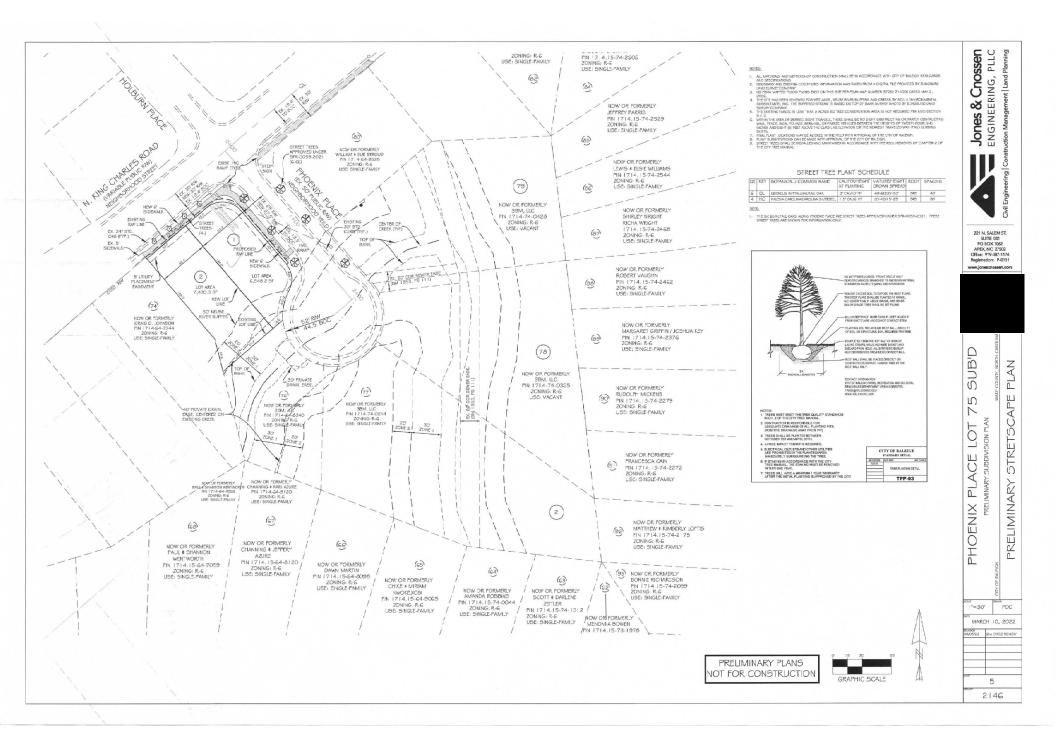

### **Urban Forestry**

6. A public infrastructure surety for (2) street trees shall be provided to City of Raleigh Transportation – Development Engineering Division (UDO 8.1.3) in the amount of 100% of the improvement cost for the NCDOT portion and 125% of the improvement cost for the City of Raleigh infrastructure.

#### **Urban Forestry**

6. A tree impact permit must be obtained for the approved streetscape tree installation in the right of way. This development proposes (4) understory street trees along N. King Charles Rd.