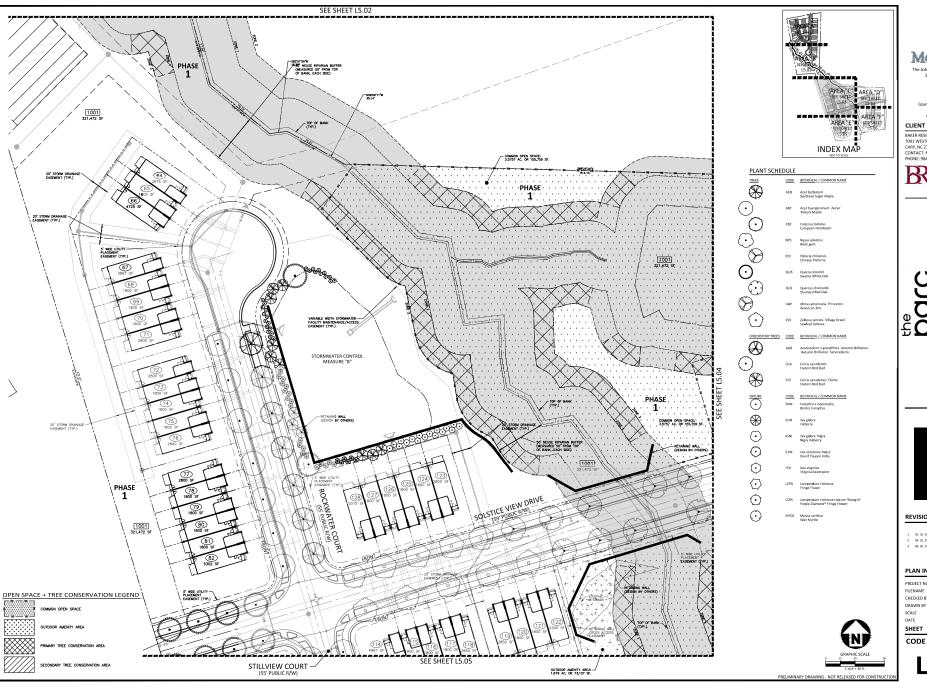

**REQUEST:** Development of a 34.08 acre site zoned R-4, with 5.55 acres of right-of-way

dedication, leaving a net area of 28.52 acres. There are currently some detached single-family dwellings to be removed from the four parcels which will comprise the development. It is a proposed Compact Subdivision of 164 townhomes and 3 HOA Common Lots to be developed in 2 phases (total of 167 lots). Phase 1 net site area being 805,016 sf and Phase 2, 437,299 sf. Phase 1 will have 101 units and

Phase 2 will have 63 units.

**DESIGN** 

ADJUSTMENT(S)/

ALTERNATES, ETC: N/A

FINDINGS: City Administration finds that this request, with the below conditions of

approval being met, conforms to the Unified Development Ordinance. This approval is based on a preliminary plan dated June 2, 2023 by Baker

# **Urban Forestry**

- 17. A tree conservation plat shall be recorded with metes and bounds showing the designated tree conservation areas (UDO 9.1). This development proposes 3.197 acres of tree conservation area.
- 18. A public infrastructure surety for the 148 required street trees shall be provided to City of Raleigh Transportation Development Engineering Division (UDO 8.1.3) in the amount of 125% of the improvement cost for the City of Raleigh infrastructure. A public infrastructure surety for 44 required street trees shall be provided to City of Raleigh Transportation Development Engineering Division (UDO 8.1.3) in the amount of 100% of the improvement cost for the NCDOT portion.

# **Urban Forestry**

4. A tree impact permit must be obtained for the approved streetscape tree installation in the right of way. This development proposes 17 street trees along Forestville Rd, 27 street trees along Landover Ln, 27 street trees along Serenity Meadow Dr, 22 street trees along Brookwalk Dr, 7 street trees along Emerald Moss Way, 46 street trees along Solstice View Dr, 15 street trees along Creekwalk Ct, 14 street trees along Rockwater Ct, and 17 street trees along Stillview Ct.