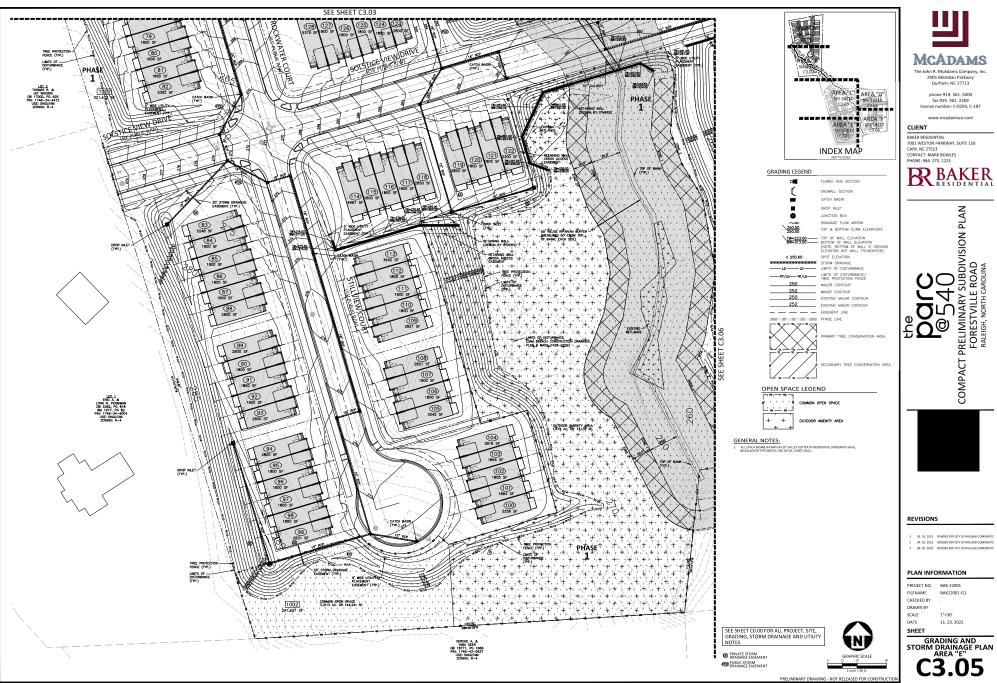

**REQUEST:** Development of a 34.08 acre site zoned R-4, with 5.55 acres of right-of-way

dedication, leaving a net area of 28.52 acres. There are currently some detached single-family dwellings to be removed from the four parcels which will comprise the development. It is a proposed Compact Subdivision of 164 townhomes and 3 HOA Common Lots to be developed in 2 phases (total of 167 lots). Phase 1 net site area being 805,016 sf and Phase 2, 437,299 sf. Phase 1 will have 101 units and

# **Urban Forestry**

4. A tree impact permit must be obtained for the approved streetscape tree installation in the right of way. This development proposes 17 street trees along Forestville Rd, 27 street trees along Landover Ln, 27 street trees along Serenity Meadow Dr, 22 street trees along Brookwalk Dr, 7 street trees along Emerald Moss Way, 46 street trees along Solstice View Dr, 15 street trees along Creekwalk Ct, 14 street trees along Rockwater Ct, and 17 street trees along Stillview Ct.