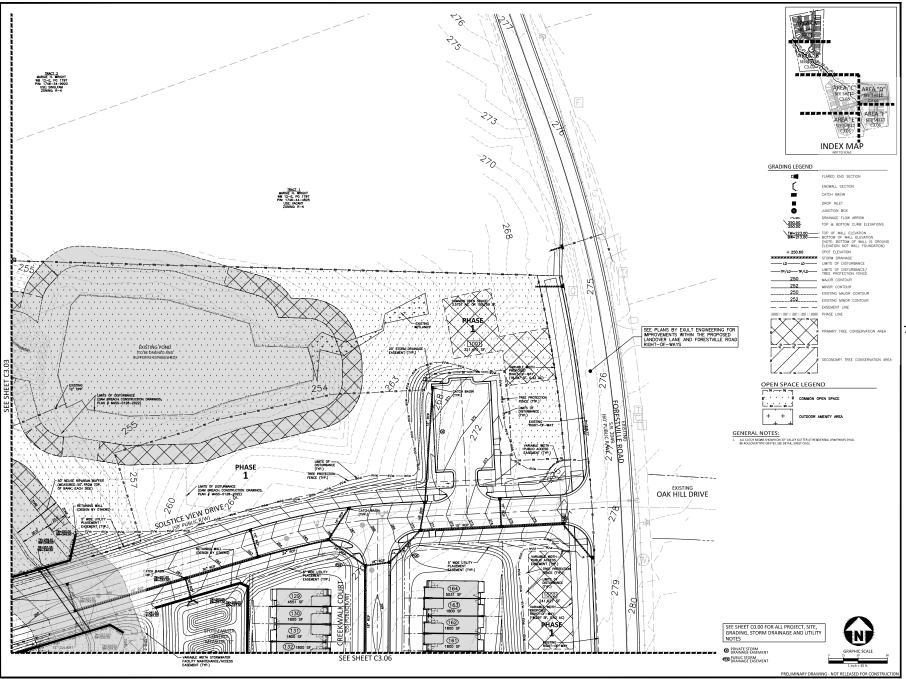

**LOCATION:** This site is located on the north side of Buffaloe Road, west of Forestville Road and

is composed of four parcels currently at 4908, 4924 Forestville Road and 4160,

4172 Landover Lane. The site is outside the city limits.

# **Urban Forestry**

4. A tree impact permit must be obtained for the approved streetscape tree installation in the right of way. This development proposes 17 street trees along Forestville Rd, 27 street trees along Landover Ln, 27 street trees along Serenity Meadow Dr, 22 street trees along Brookwalk Dr, 7 street trees along Emerald Moss Way, 46 street trees along Solstice View Dr, 15 street trees along Creekwalk Ct, 14 street trees along Rockwater Ct, and 17 street trees along Stillview Ct.