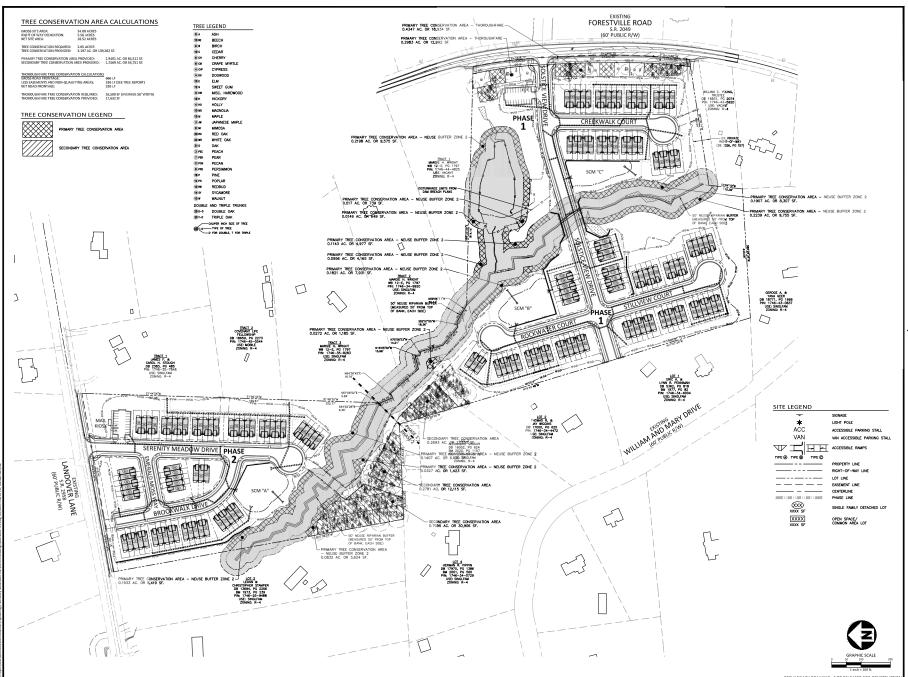

**REQUEST:** Development of a 34.08 acre site zoned R-4, with 5.55 acres of right-of-way

dedication, leaving a net area of 28.52 acres. There are currently some detached single-family dwellings to be removed from the four parcels which will comprise the development. It is a proposed Compact Subdivision of 164 townhomes and 3 HOA Common Lots to be developed in 2 phases (total of 167 lots). Phase 1 net site area being 805,016 sf and Phase 2, 437,299 sf. Phase 1 will have 101 units and

# **Urban Forestry**

- 10. Submit a final tree conservation plan that includes metes and bounds descriptions of all tree conservation areas and tree protection fencing as required (UDO 9.1.5).
- 11. Tree protection fence must be inspected by Urban Forestry staff prior to the issuance of a grading permit.

# **Urban Forestry**

- 17. A tree conservation plat shall be recorded with metes and bounds showing the designated tree conservation areas (UDO 9.1). This development proposes 3.197 acres of tree conservation area.
- 18. A public infrastructure surety for the 148 required street trees shall be provided to City of Raleigh Transportation Development Engineering Division (UDO 8.1.3) in the amount of 125% of the improvement cost for the City of Raleigh infrastructure. A public infrastructure surety for 44 required street trees shall be provided to City of Raleigh Transportation Development Engineering Division (UDO 8.1.3) in the amount of 100% of the improvement cost for the NCDOT portion.

# **Urban Forestry**

4. A tree impact permit must be obtained for the approved streetscape tree installation in the right of way. This development proposes 17 street trees along Forestville Rd, 27 street trees along Landover Ln, 27 street trees along Serenity Meadow Dr, 22 street trees along Brookwalk Dr, 7 street trees along Emerald Moss Way, 46 street trees along Solstice View Dr, 15 street trees along Creekwalk Ct, 14 street trees along Rockwater Ct, and 17 street trees along Stillview Ct.