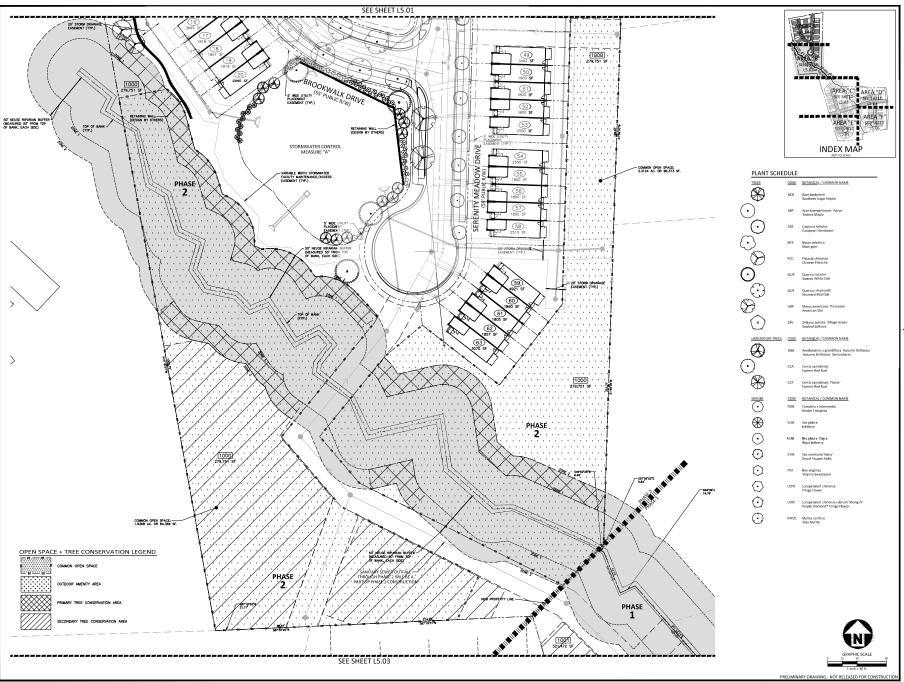

**REQUEST:** Development of a 34.08 acre site zoned R-4, with 5.55 acres of right-of-way

dedication, leaving a net area of 28.52 acres. There are currently some detached single-family dwellings to be removed from the four parcels which will comprise the development. It is a proposed Compact Subdivision of 164 townhomes and 3 HOA Common Lots to be developed in 2 phases (total of 167 lots). Phase 1 net site area being 805,016 sf and Phase 2, 437,299 sf. Phase 1 will have 101 units and

Phase 2 will have 63 units.

**DESIGN** 

ADJUSTMENT(S)/

ALTERNATES, ETC: N/A

FINDINGS: City Administration finds that this request, with the below conditions of

approval being met, conforms to the Unified Development Ordinance. This approval is based on a preliminary plan dated June 2, 2023 by Baker

# **Urban Forestry**

- 17. A tree conservation plat shall be recorded with metes and bounds showing the designated tree conservation areas (UDO 9.1). This development proposes 3.197 acres of tree conservation area.
- 18. A public infrastructure surety for the 148 required street trees shall be provided to City of Raleigh Transportation Development Engineering Division (UDO 8.1.3) in the amount of 125% of the improvement cost for the City of Raleigh infrastructure. A public infrastructure surety for 44 required street trees shall be provided to City of Raleigh Transportation Development Engineering Division (UDO 8.1.3) in the amount of 100% of the improvement cost for the NCDOT portion.

# **Urban Forestry**

4. A tree impact permit must be obtained for the approved streetscape tree installation in the right of way. This development proposes 17 street trees along Forestville Rd, 27 street trees along Landover Ln, 27 street trees along Serenity Meadow Dr, 22 street trees along Brookwalk Dr, 7 street trees along Emerald Moss Way, 46 street trees along Solstice View Dr, 15 street trees along Creekwalk Ct, 14 street trees along Rockwater Ct, and 17 street trees along Stillview Ct.