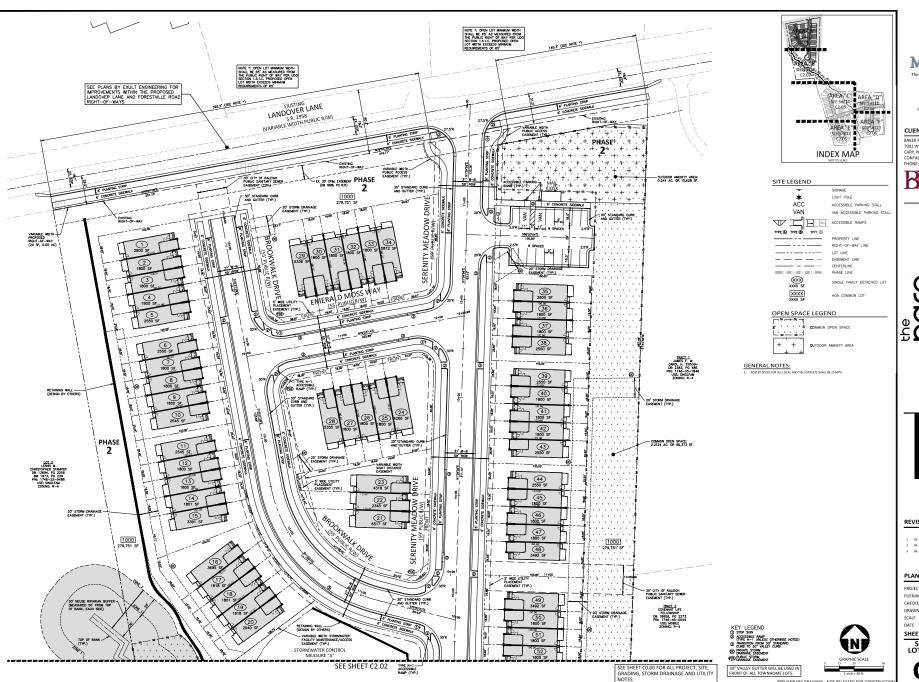

**REQUEST:** Development of a 34.08 acre site zoned R-4, with 5.55 acres of right-of-way

dedication, leaving a net area of 28.52 acres. There are currently some detached single-family dwellings to be removed from the four parcels which will comprise the development. It is a proposed Compact Subdivision of 164 townhomes and 3 HOA Common Lots to be developed in 2 phases (total of 167 lots). Phase 1 net site area being 805,016 sf and Phase 2, 437,299 sf. Phase 1 will have 101 units and

Phase 2 will have 63 units.

**DESIGN** 

ADJUSTMENT(S)/

ALTERNATES, ETC: N/A

FINDINGS: City Administration finds that this request, with the below conditions of

approval being met, conforms to the Unified Development Ordinance. This approval is based on a preliminary plan dated June 2, 2023 by Baker

# **Urban Forestry**

4. A tree impact permit must be obtained for the approved streetscape tree installation in the right of way. This development proposes 17 street trees along Forestville Rd, 27 street trees along Landover Ln, 27 street trees along Serenity Meadow Dr, 22 street trees along Brookwalk Dr, 7 street trees along Emerald Moss Way, 46 street trees along Solstice View Dr, 15 street trees along Creekwalk Ct, 14 street trees along Rockwater Ct, and 17 street trees along Stillview Ct.