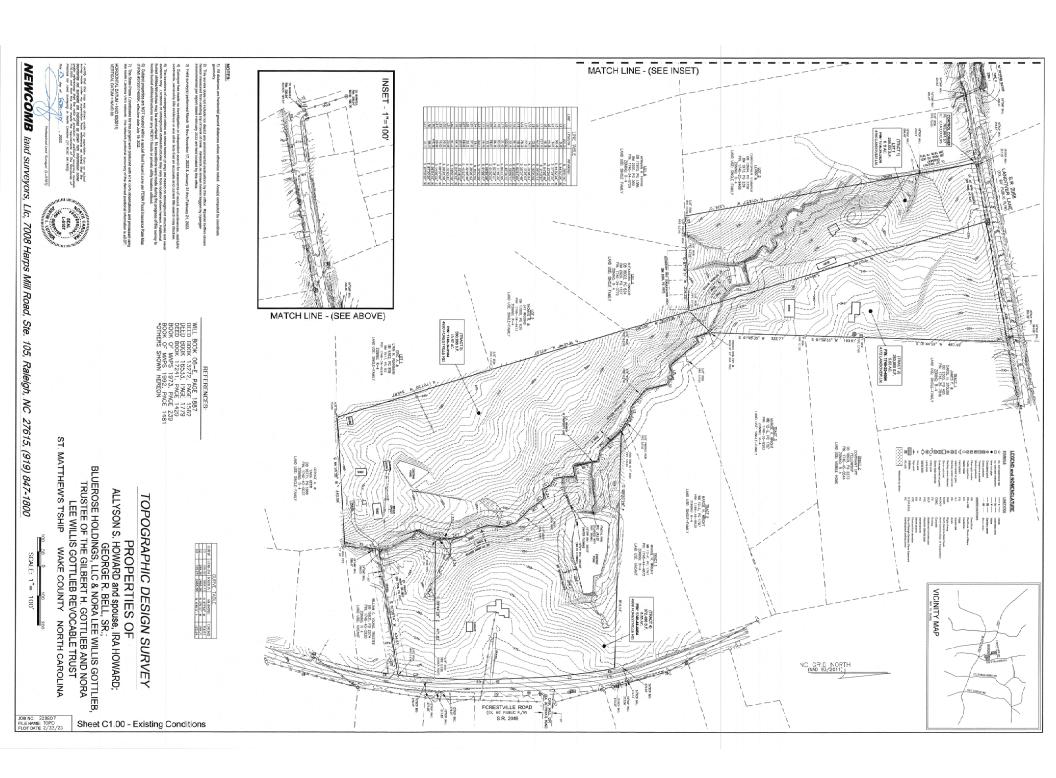

**LOCATION:** This site is located on the north side of Buffaloe Road, west of Forestville Road and

is composed of four parcels currently at 4908, 4924 Forestville Road and 4160,

4172 Landover Lane. The site is outside the city limits.

**REQUEST:** Development of a 34.08 acre site zoned R-4, with 5.55 acres of right-of-way

dedication, leaving a net area of 28.52 acres. There are currently some detached single-family dwellings to be removed from the four parcels which will comprise the development. It is a proposed Compact Subdivision of 164 townhomes and 3 HOA Common Lots to be developed in 2 phases (total of 167 lots). Phase 1 net site area being 805,016 sf and Phase 2, 437,299 sf. Phase 1 will have 101 units and

## **Stormwater**

- 5. The State of North Carolina shall approve any proposed disturbance within the riparian buffer prior to the issuance of any grading or site permit (UDO 9.2.3.E).
- 6. A 100-year floodplain analysis shall be submitted and approved by the Engineering Services Department prior to the issuance of any grading or site permit (UDO 9.3).
- 7. A stormwater control plan with a stormwater operations and maintenance manual and budget shall be approved (UDO 9.2).
- 8. A surety equal to of the cost of clearing, grubbing and reseeding a site, shall be paid to the City (UDO 9.4.4).
- 9. A nitrogen offset payment must be made to a qualifying mitigation bank (UDO 9.2.2.B).

## **Stormwater**

- 11. A payment equal to twenty-four percent (24%) of the estimated cost of constructing all stormwater control facilities shown on the development plans shall be paid by the developer to the City stormwater facility replacement fund (UDO 9.2.2.G.3).
- 12. The riparian buffers, in accordance with the preliminary plan and the State of North Carolina regulations, shall be shown on plats for recording along with required buffer statement (Recorded Map Checklist).
- 13. All stormwater control measures and means of transporting stormwater runoff to and from any nitrogen and stormwater runoff control measures shall be shown on all plats for recording as private drainage easements (UDO 9.2).