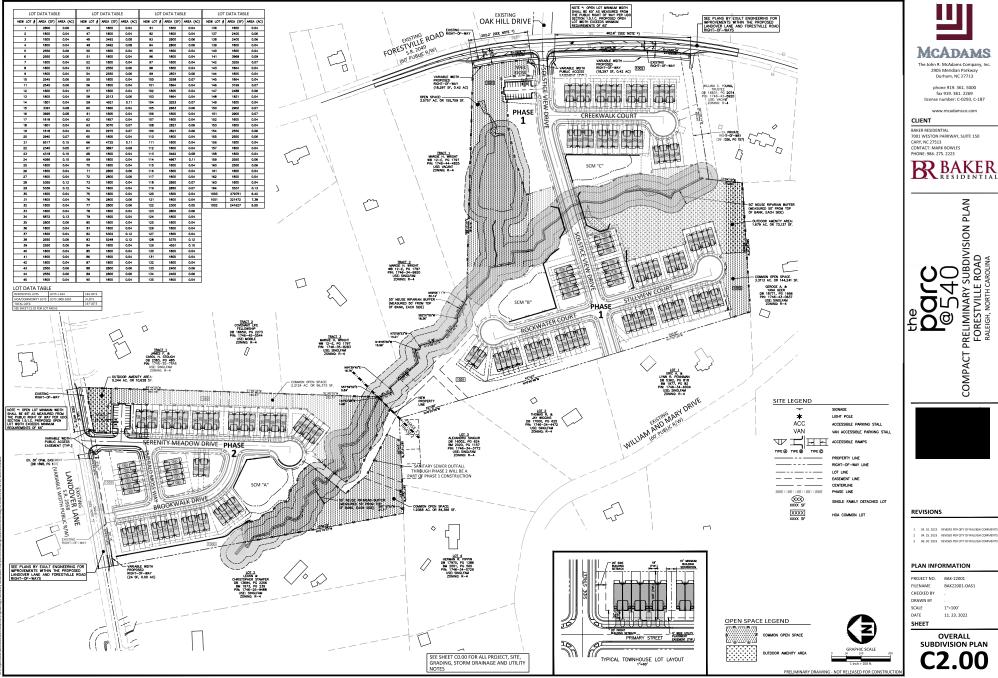

**LOCATION:** This site is located on the north side of Buffaloe Road, west of Forestville Road and

is composed of four parcels currently at 4908, 4924 Forestville Road and 4160,

4172 Landover Lane. The site is outside the city limits.

**REQUEST:** Development of a 34.08 acre site zoned R-4, with 5.55 acres of right-of-way

dedication, leaving a net area of 28.52 acres. There are currently some detached single-family dwellings to be removed from the four parcels which will comprise the development. It is a proposed Compact Subdivision of 164 townhomes and 3 HOA Common Lots to be developed in 2 phases (total of 167 lots). Phase 1 net site area being 805,016 sf and Phase 2, 437,299 sf. Phase 1 will have 101 units and

Phase 2 will have 63 units.

**DESIGN** 

ADJUSTMENT(S)/

ALTERNATES, ETC: N/A

FINDINGS: City Administration finds that this request, with the below conditions of

approval being met, conforms to the Unified Development Ordinance. This approval is based on a preliminary plan dated June 2, 2023 by Baker

# **Urban Forestry**

4. A tree impact permit must be obtained for the approved streetscape tree installation in the right of way. This development proposes 17 street trees along Forestville Rd, 27 street trees along Landover Ln, 27 street trees along Serenity Meadow Dr, 22 street trees along Brookwalk Dr, 7 street trees along Emerald Moss Way, 46 street trees along Solstice View Dr, 15 street trees along Creekwalk Ct, 14 street trees along Rockwater Ct, and 17 street trees along Stillview Ct.