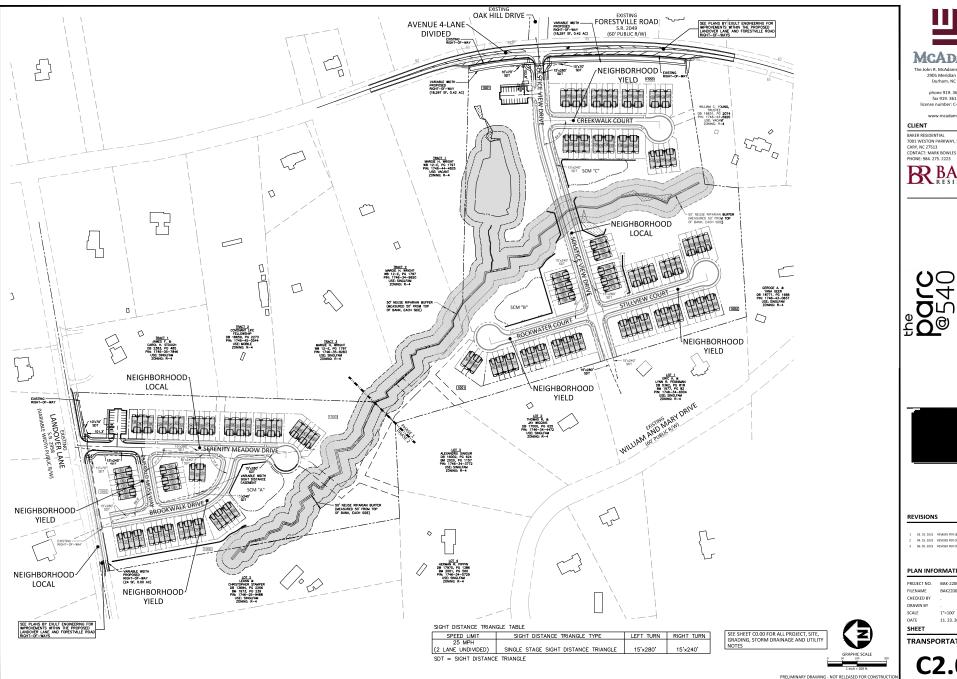

**LOCATION:** This site is located on the north side of Buffaloe Road, west of Forestville Road and

is composed of four parcels currently at 4908, 4924 Forestville Road and 4160,

4172 Landover Lane. The site is outside the city limits.

**REQUEST:** Development of a 34.08 acre site zoned R-4, with 5.55 acres of right-of-way

dedication, leaving a net area of 28.52 acres. There are currently some detached single-family dwellings to be removed from the four parcels which will comprise the development. It is a proposed Compact Subdivision of 164 townhomes and 3 HOA Common Lots to be developed in 2 phases (total of 167 lots). Phase 1 net site area being 805,016 sf and Phase 2, 437,299 sf. Phase 1 will have 101 units and

Phase 2 will have 63 units.

**DESIGN** 

ADJUSTMENT(S)/

ALTERNATES, ETC: N/A

FINDINGS: City Administration finds that this request, with the below conditions of

approval being met, conforms to the Unified Development Ordinance. This approval is based on a preliminary plan dated June 2, 2023 by Baker

# **Urban Forestry**

4. A tree impact permit must be obtained for the approved streetscape tree installation in the right of way. This development proposes 17 street trees along Forestville Rd, 27 street trees along Landover Ln, 27 street trees along Serenity Meadow Dr, 22 street trees along Brookwalk Dr, 7 street trees along Emerald Moss Way, 46 street trees along Solstice View Dr, 15 street trees along Creekwalk Ct, 14 street trees along Rockwater Ct, and 17 street trees along Stillview Ct.