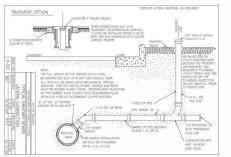

## **Stormwater**

- 5. The State of North Carolina shall approve any proposed disturbance within the riparian buffer prior to the issuance of any grading or site permit (UDO 9.2.3.E).
- 6. A 100-year floodplain analysis shall be submitted and approved by the Engineering Services Department prior to the issuance of any grading or site permit (UDO 9.3).
- 7. A stormwater control plan with a stormwater operations and maintenance manual and budget shall be approved (UDO 9.2).
- 8. A surety equal to of the cost of clearing, grubbing and reseeding a site, shall be paid to the City (UDO 9.4.4).
- 9. A nitrogen offset payment must be made to a qualifying mitigation bank (UDO 9.2.2.B).

## **Stormwater**

- 11. A payment equal to twenty-four percent (24%) of the estimated cost of constructing all stormwater control facilities shown on the development plans shall be paid by the developer to the City stormwater facility replacement fund (UDO 9.2.2.G.3).
- 12. The riparian buffers, in accordance with the preliminary plan and the State of North Carolina regulations, shall be shown on plats for recording along with required buffer statement (Recorded Map Checklist).
- 13. All stormwater control measures and means of transporting stormwater runoff to and from any nitrogen and stormwater runoff control measures shall be shown on all plats for recording as private drainage easements (UDO 9.2).