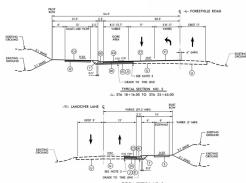

# **Engineering**

- 6. The required right of way for proposed and/or existing streets shall be dedicated to the City of Raleigh and shown on the map approved for recordation.
- 7. A 5' utility placement easement deed of easement, in addition to a plat showing the location of the easement, shall be submitted to the Planning and Development Services Department for review, and if acceptable, approved for recordation. Approved plats must be recorded at the Wake County Register of Deeds Office on or before the 14th day following approval by the City. The 14-day expiration date shall be clearly indicated on the plat. By the end of the next business day following recordation of the plat, all required legal instruments (including deeds of easement) shall be recorded, and recorded copies of the plat and all legal instruments required by the City in association with development approval shall be provided to the City. (Reference: UDO 8.1.7.A; 10.2.5.F.4.d)
- 8. A public infrastructure surety shall be provided to City of Raleigh Transportation Development Engineering Division (UDO 8.1.3) in the amount of 100% of the improvement cost for the NCDOT portion and 125% of the improvement cost for the City of Raleigh infrastructure.

# **Urban Forestry**

4. A tree impact permit must be obtained for the approved streetscape tree installation in the right of way. This development proposes 17 street trees along Forestville Rd, 27 street trees along Landover Ln, 27 street trees along Serenity Meadow Dr, 22 street trees along Brookwalk Dr, 7 street trees along Emerald Moss Way, 46 street trees along Solstice View Dr, 15 street trees along Creekwalk Ct, 14 street trees along Rockwater Ct, and 17 street trees along Stillview Ct.