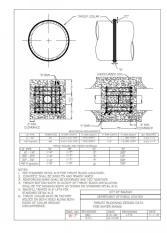

## **Stormwater**

- 5. The State of North Carolina shall approve any proposed disturbance within the riparian buffer prior to the issuance of any grading or site permit (UDO 9.2.3.E).
- 6. A 100-year floodplain analysis shall be submitted and approved by the Engineering Services Department prior to the issuance of any grading or site permit (UDO 9.3).
- 7. A stormwater control plan with a stormwater operations and maintenance manual and budget shall be approved (UDO 9.2).
- 8. A surety equal to of the cost of clearing, grubbing and reseeding a site, shall be paid to the City (UDO 9.4.4).
- 9. A nitrogen offset payment must be made to a qualifying mitigation bank (UDO 9.2.2.B).

## **Stormwater**

- 11. A payment equal to twenty-four percent (24%) of the estimated cost of constructing all stormwater control facilities shown on the development plans shall be paid by the developer to the City stormwater facility replacement fund (UDO 9.2.2.G.3).
- 12. The riparian buffers, in accordance with the preliminary plan and the State of North Carolina regulations, shall be shown on plats for recording along with required buffer statement (Recorded Map Checklist).
- 13. All stormwater control measures and means of transporting stormwater runoff to and from any nitrogen and stormwater runoff control measures shall be shown on all plats for recording as private drainage easements (UDO 9.2).

# **Stormwater**

- 3. As-built impervious survey is accepted by the Engineering Services Department (UDO 9.2).
- 4. As-built drawings and associated forms for all Stormwater devices are accepted by the Engineering Services Department (UDO 9.2.2.D.3).