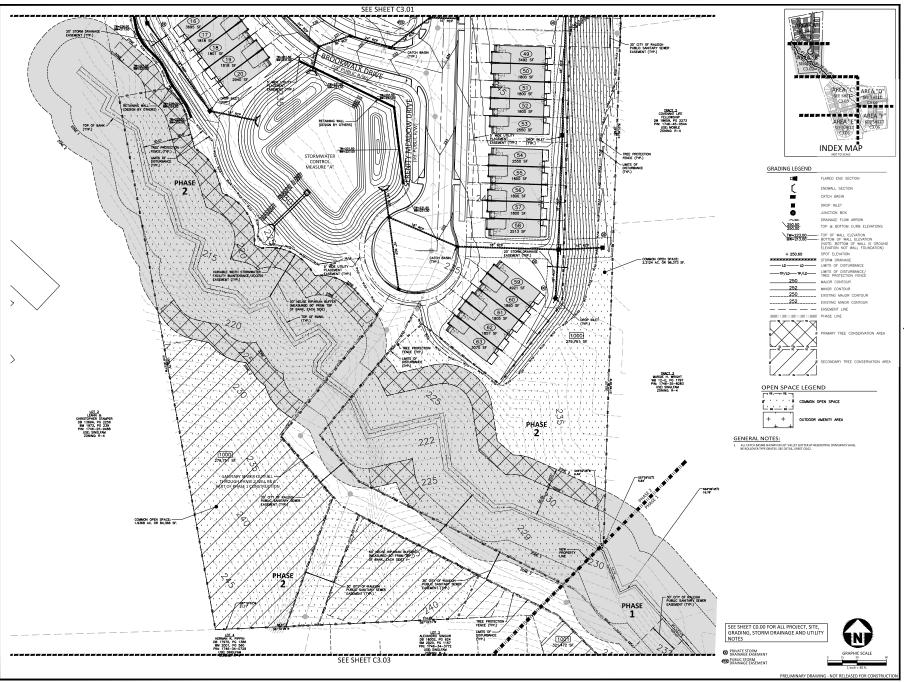

## **Stormwater**

- 5. The State of North Carolina shall approve any proposed disturbance within the riparian buffer prior to the issuance of any grading or site permit (UDO 9.2.3.E).
- 6. A 100-year floodplain analysis shall be submitted and approved by the Engineering Services Department prior to the issuance of any grading or site permit (UDO 9.3).
- 7. A stormwater control plan with a stormwater operations and maintenance manual and budget shall be approved (UDO 9.2).
- 8. A surety equal to of the cost of clearing, grubbing and reseeding a site, shall be paid to the City (UDO 9.4.4).
- 9. A nitrogen offset payment must be made to a qualifying mitigation bank (UDO 9.2.2.B).

## **Stormwater**

- 11. A payment equal to twenty-four percent (24%) of the estimated cost of constructing all stormwater control facilities shown on the development plans shall be paid by the developer to the City stormwater facility replacement fund (UDO 9.2.2.G.3).
- 12. The riparian buffers, in accordance with the preliminary plan and the State of North Carolina regulations, shall be shown on plats for recording along with required buffer statement (Recorded Map Checklist).
- 13. All stormwater control measures and means of transporting stormwater runoff to and from any nitrogen and stormwater runoff control measures shall be shown on all plats for recording as private drainage easements (UDO 9.2).