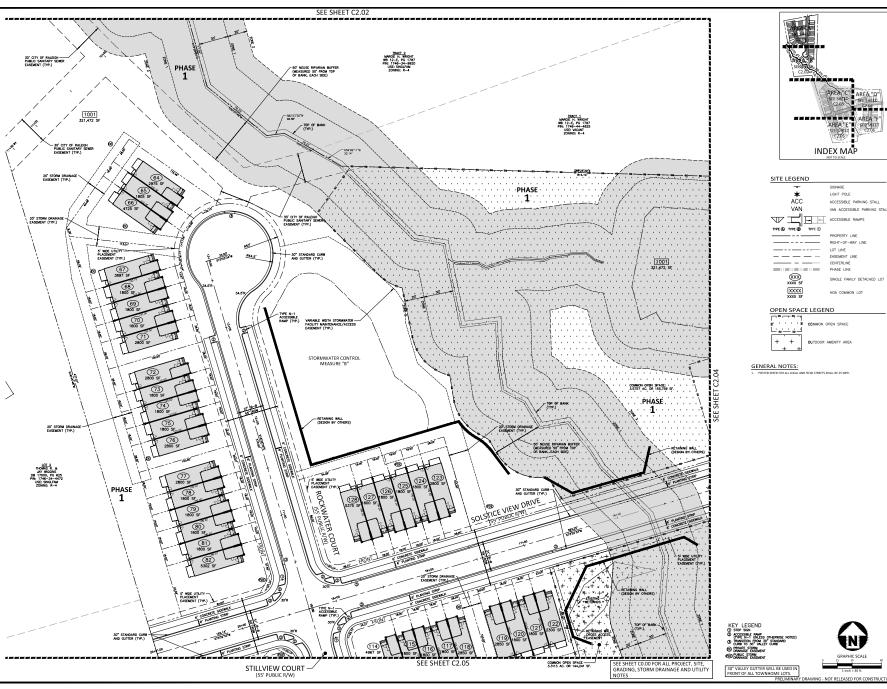

**REQUEST:** Development of a 34.08 acre site zoned R-4, with 5.55 acres of right-of-way

dedication, leaving a net area of 28.52 acres. There are currently some detached single-family dwellings to be removed from the four parcels which will comprise the development. It is a proposed Compact Subdivision of 164 townhomes and 3 HOA Common Lots to be developed in 2 phases (total of 167 lots). Phase 1 net site area being 805,016 sf and Phase 2, 437,299 sf. Phase 1 will have 101 units and

Phase 2 will have 63 units.

**DESIGN** 

ADJUSTMENT(S)/

ALTERNATES, ETC: N/A

FINDINGS: City Administration finds that this request, with the below conditions of

approval being met, conforms to the Unified Development Ordinance. This approval is based on a preliminary plan dated June 2, 2023 by Baker

# **Urban Forestry**

4. A tree impact permit must be obtained for the approved streetscape tree installation in the right of way. This development proposes 17 street trees along Forestville Rd, 27 street trees along Landover Ln, 27 street trees along Serenity Meadow Dr, 22 street trees along Brookwalk Dr, 7 street trees along Emerald Moss Way, 46 street trees along Solstice View Dr, 15 street trees along Creekwalk Ct, 14 street trees along Rockwater Ct, and 17 street trees along Stillview Ct.