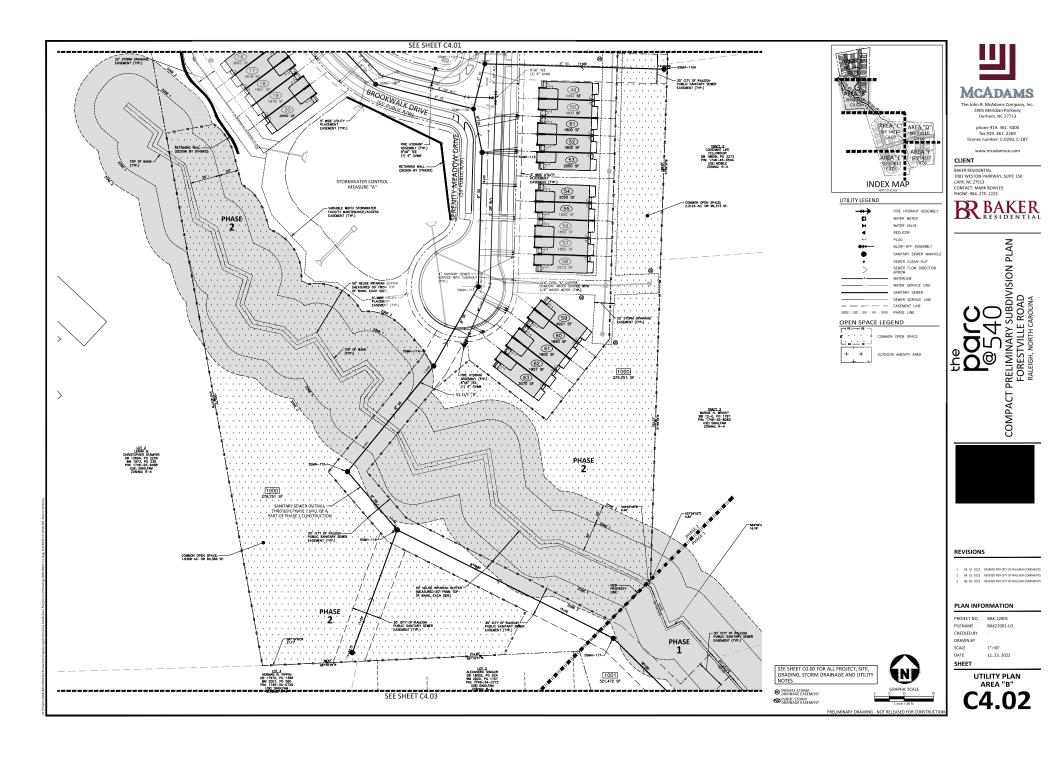

**REQUEST:** Development of a 34.08 acre site zoned R-4, with 5.55 acres of right-of-way

dedication, leaving a net area of 28.52 acres. There are currently some detached single-family dwellings to be removed from the four parcels which will comprise the development. It is a proposed Compact Subdivision of 164 townhomes and 3 HOA Common Lots to be developed in 2 phases (total of 167 lots). Phase 1 net site area being 805,016 sf and Phase 2, 437,299 sf. Phase 1 will have 101 units and

Phase 2 will have 63 units.

**DESIGN** 

ADJUSTMENT(S)/

ALTERNATES, ETC: N/A

FINDINGS: City Administration finds that this request, with the below conditions of

approval being met, conforms to the Unified Development Ordinance. This approval is based on a preliminary plan dated June 2, 2023 by Baker

# **Urban Forestry**

4. A tree impact permit must be obtained for the approved streetscape tree installation in the right of way. This development proposes 17 street trees along Forestville Rd, 27 street trees along Landover Ln, 27 street trees along Serenity Meadow Dr, 22 street trees along Brookwalk Dr, 7 street trees along Emerald Moss Way, 46 street trees along Solstice View Dr, 15 street trees along Creekwalk Ct, 14 street trees along Rockwater Ct, and 17 street trees along Stillview Ct.