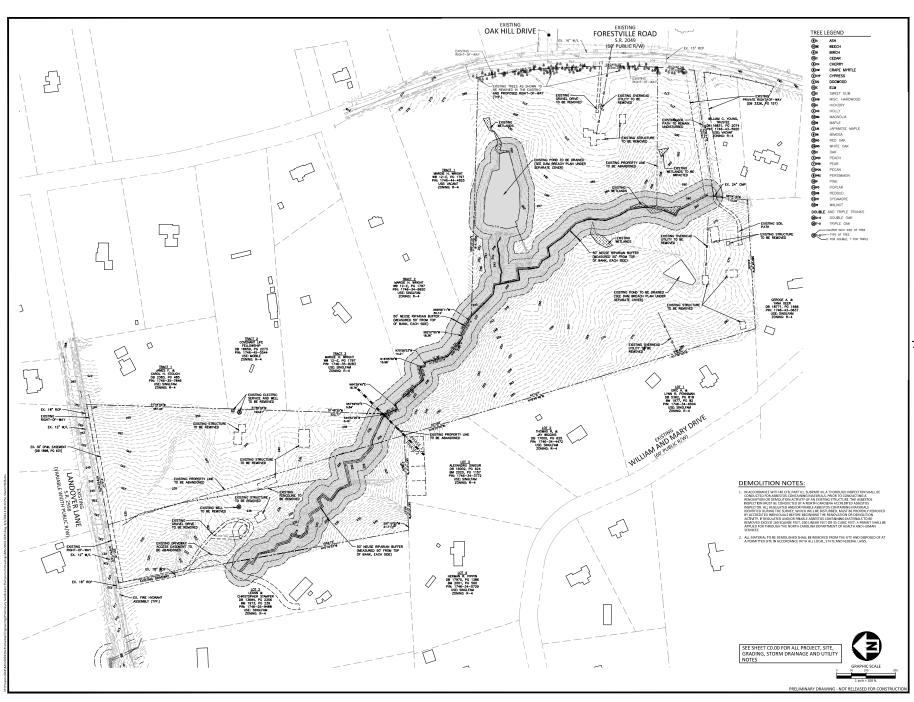

# **Urban Forestry**

4. A tree impact permit must be obtained for the approved streetscape tree installation in the right of way. This development proposes 17 street trees along Forestville Rd, 27 street trees along Landover Ln, 27 street trees along Serenity Meadow Dr, 22 street trees along Brookwalk Dr, 7 street trees along Emerald Moss Way, 46 street trees along Solstice View Dr, 15 street trees along Creekwalk Ct, 14 street trees along Rockwater Ct, and 17 street trees along Stillview Ct.

# General

- 1. Demonstrate compliance with UDO Section 2.5.7 regarding required open space.
- 2. Provide documentation indicating a Property Owner's Association has been established for the subject development.
- 3. Street names for this development shall be approved by the Raleigh GIS Division and by Wake County.

# **Urban Forestry**

- 17. A tree conservation plat shall be recorded with metes and bounds showing the designated tree conservation areas (UDO 9.1). This development proposes 3.197 acres of tree conservation area.
- 18. A public infrastructure surety for the 148 required street trees shall be provided to City of Raleigh Transportation Development Engineering Division (UDO 8.1.3) in the amount of 125% of the improvement cost for the City of Raleigh infrastructure. A public infrastructure surety for 44 required street trees shall be provided to City of Raleigh Transportation Development Engineering Division (UDO 8.1.3) in the amount of 100% of the improvement cost for the NCDOT portion.