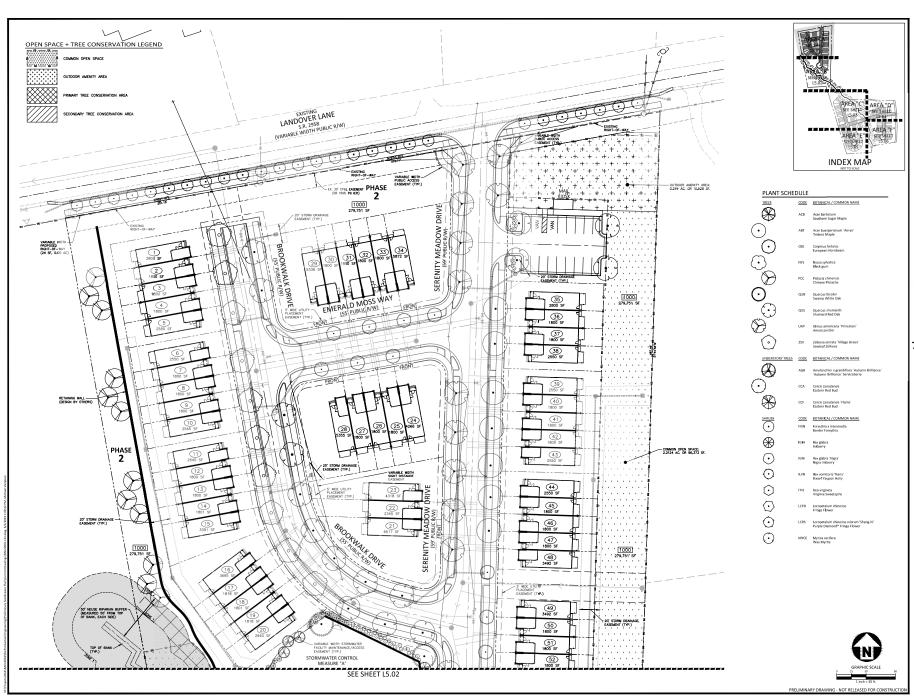

**REQUEST:** Development of a 34.08 acre site zoned R-4, with 5.55 acres of right-of-way

dedication, leaving a net area of 28.52 acres. There are currently some detached single-family dwellings to be removed from the four parcels which will comprise the development. It is a proposed Compact Subdivision of 164 townhomes and 3 HOA Common Lots to be developed in 2 phases (total of 167 lots). Phase 1 net site area being 805,016 sf and Phase 2, 437,299 sf. Phase 1 will have 101 units and

# **Urban Forestry**

- 10. Submit a final tree conservation plan that includes metes and bounds descriptions of all tree conservation areas and tree protection fencing as required (UDO 9.1.5).
- 11. Tree protection fence must be inspected by Urban Forestry staff prior to the issuance of a grading permit.

# **Urban Forestry**

- 17. A tree conservation plat shall be recorded with metes and bounds showing the designated tree conservation areas (UDO 9.1). This development proposes 3.197 acres of tree conservation area.
- 18. A public infrastructure surety for the 148 required street trees shall be provided to City of Raleigh Transportation Development Engineering Division (UDO 8.1.3) in the amount of 125% of the improvement cost for the City of Raleigh infrastructure. A public infrastructure surety for 44 required street trees shall be provided to City of Raleigh Transportation Development Engineering Division (UDO 8.1.3) in the amount of 100% of the improvement cost for the NCDOT portion.

# **Urban Forestry**

4. A tree impact permit must be obtained for the approved streetscape tree installation in the right of way. This development proposes 17 street trees along Forestville Rd, 27 street trees along Landover Ln, 27 street trees along Serenity Meadow Dr, 22 street trees along Brookwalk Dr, 7 street trees along Emerald Moss Way, 46 street trees along Solstice View Dr, 15 street trees along Creekwalk Ct, 14 street trees along Rockwater Ct, and 17 street trees along Stillview Ct.