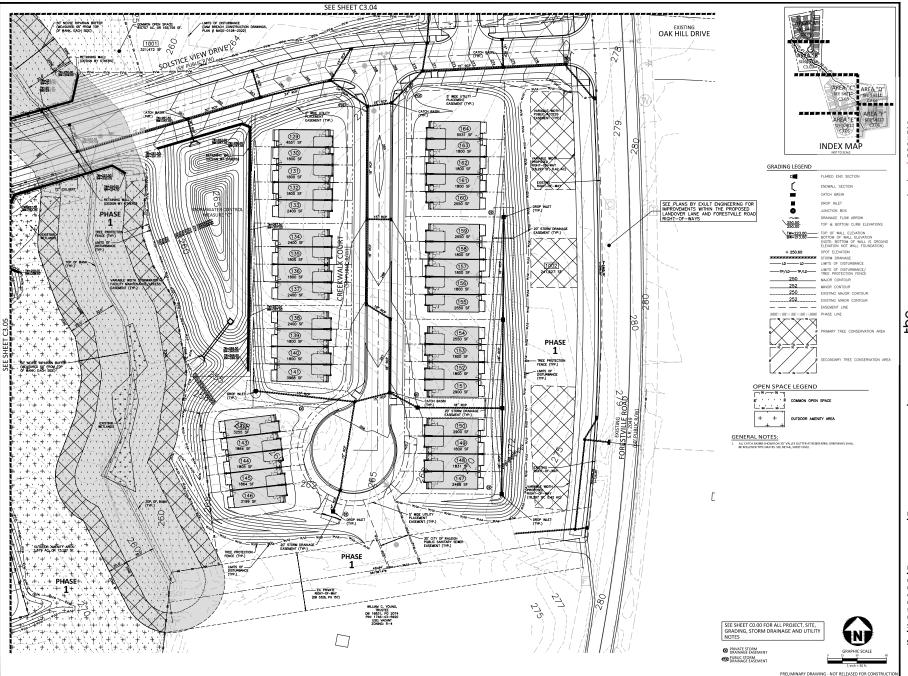

**REQUEST:** Development of a 34.08 acre site zoned R-4, with 5.55 acres of right-of-way

dedication, leaving a net area of 28.52 acres. There are currently some detached single-family dwellings to be removed from the four parcels which will comprise the development. It is a proposed Compact Subdivision of 164 townhomes and 3 HOA Common Lots to be developed in 2 phases (total of 167 lots). Phase 1 net site area being 805,016 sf and Phase 2, 437,299 sf. Phase 1 will have 101 units and

# **Urban Forestry**

4. A tree impact permit must be obtained for the approved streetscape tree installation in the right of way. This development proposes 17 street trees along Forestville Rd, 27 street trees along Landover Ln, 27 street trees along Serenity Meadow Dr, 22 street trees along Brookwalk Dr, 7 street trees along Emerald Moss Way, 46 street trees along Solstice View Dr, 15 street trees along Creekwalk Ct, 14 street trees along Rockwater Ct, and 17 street trees along Stillview Ct.