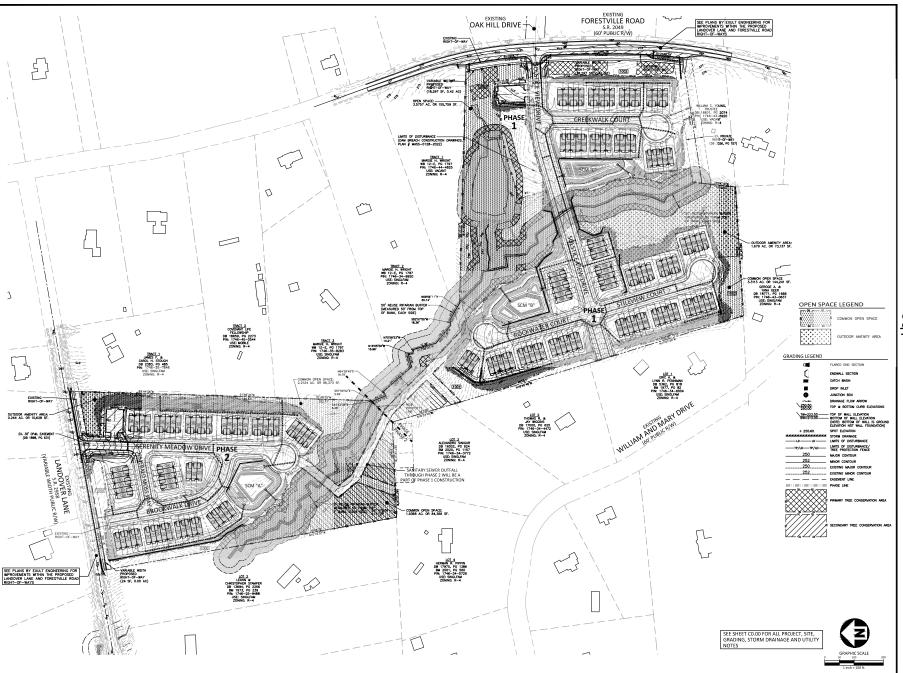

**REQUEST:** Development of a 34.08 acre site zoned R-4, with 5.55 acres of right-of-way

dedication, leaving a net area of 28.52 acres. There are currently some detached single-family dwellings to be removed from the four parcels which will comprise the development. It is a proposed Compact Subdivision of 164 townhomes and 3 HOA Common Lots to be developed in 2 phases (total of 167 lots). Phase 1 net site area being 805,016 sf and Phase 2, 437,299 sf. Phase 1 will have 101 units and

Phase 2 will have 63 units.

**DESIGN** 

ADJUSTMENT(S)/

ALTERNATES, ETC: N/A

FINDINGS: City Administration finds that this request, with the below conditions of

approval being met, conforms to the Unified Development Ordinance. This approval is based on a preliminary plan dated June 2, 2023 by Baker

# **Urban Forestry**

- 17. A tree conservation plat shall be recorded with metes and bounds showing the designated tree conservation areas (UDO 9.1). This development proposes 3.197 acres of tree conservation area.
- 18. A public infrastructure surety for the 148 required street trees shall be provided to City of Raleigh Transportation Development Engineering Division (UDO 8.1.3) in the amount of 125% of the improvement cost for the City of Raleigh infrastructure. A public infrastructure surety for 44 required street trees shall be provided to City of Raleigh Transportation Development Engineering Division (UDO 8.1.3) in the amount of 100% of the improvement cost for the NCDOT portion.

# **Urban Forestry**

4. A tree impact permit must be obtained for the approved streetscape tree installation in the right of way. This development proposes 17 street trees along Forestville Rd, 27 street trees along Landover Ln, 27 street trees along Serenity Meadow Dr, 22 street trees along Brookwalk Dr, 7 street trees along Emerald Moss Way, 46 street trees along Solstice View Dr, 15 street trees along Creekwalk Ct, 14 street trees along Rockwater Ct, and 17 street trees along Stillview Ct.