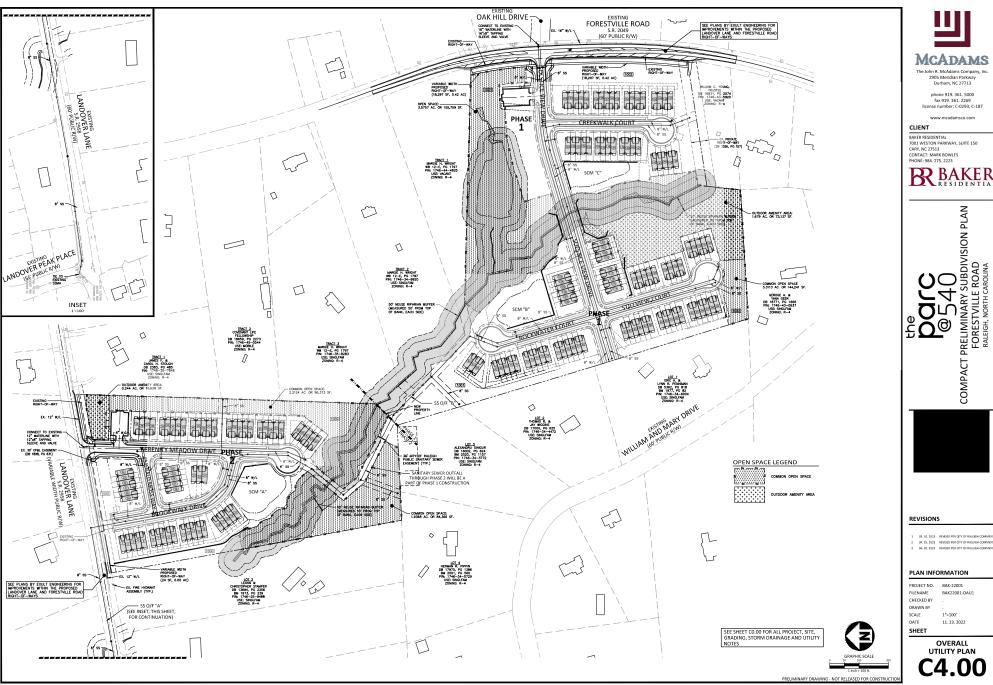

**LOCATION:** This site is located on the north side of Buffaloe Road, west of Forestville Road and

is composed of four parcels currently at 4908, 4924 Forestville Road and 4160,

4172 Landover Lane. The site is outside the city limits.

**REQUEST:** Development of a 34.08 acre site zoned R-4, with 5.55 acres of right-of-way

dedication, leaving a net area of 28.52 acres. There are currently some detached single-family dwellings to be removed from the four parcels which will comprise the development. It is a proposed Compact Subdivision of 164 townhomes and 3 HOA Common Lots to be developed in 2 phases (total of 167 lots). Phase 1 net site area being 805,016 sf and Phase 2, 437,299 sf. Phase 1 will have 101 units and

Phase 2 will have 63 units.

**DESIGN** 

ADJUSTMENT(S)/

ALTERNATES, ETC: N/A

FINDINGS: City Administration finds that this request, with the below conditions of

approval being met, conforms to the Unified Development Ordinance. This approval is based on a preliminary plan dated June 2, 2023 by Baker

# **Urban Forestry**

4. A tree impact permit must be obtained for the approved streetscape tree installation in the right of way. This development proposes 17 street trees along Forestville Rd, 27 street trees along Landover Ln, 27 street trees along Serenity Meadow Dr, 22 street trees along Brookwalk Dr, 7 street trees along Emerald Moss Way, 46 street trees along Solstice View Dr, 15 street trees along Creekwalk Ct, 14 street trees along Rockwater Ct, and 17 street trees along Stillview Ct.