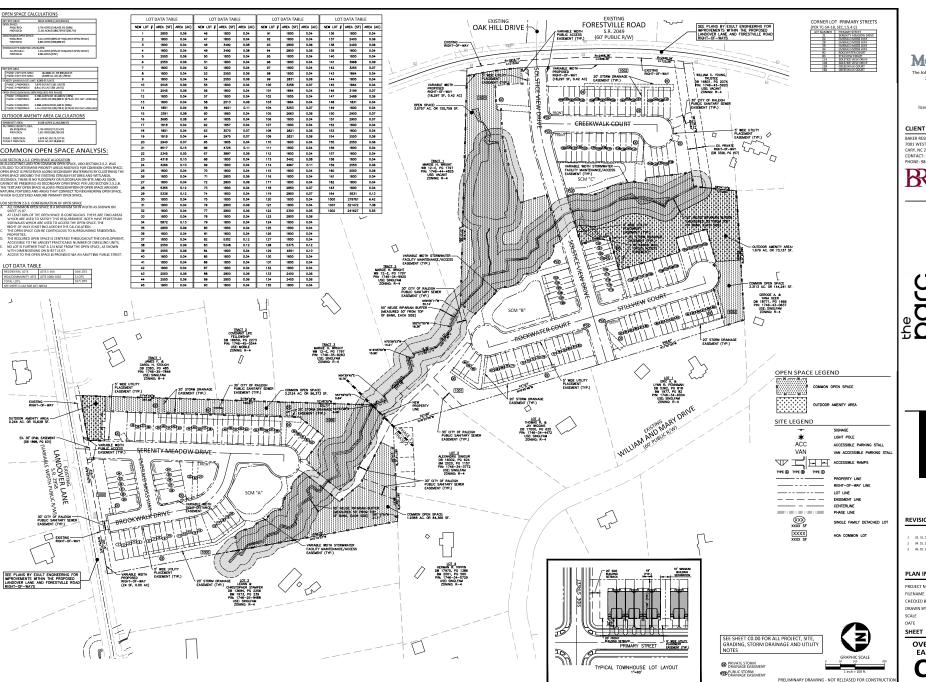

**REQUEST:** Development of a 34.08 acre site zoned R-4, with 5.55 acres of right-of-way

dedication, leaving a net area of 28.52 acres. There are currently some detached single-family dwellings to be removed from the four parcels which will comprise the development. It is a proposed Compact Subdivision of 164 townhomes and 3 HOA Common Lots to be developed in 2 phases (total of 167 lots). Phase 1 net site area being 805,016 sf and Phase 2, 437,299 sf. Phase 1 will have 101 units and

Phase 2 will have 63 units.

**DESIGN** 

ADJUSTMENT(S)/

ALTERNATES, ETC: N/A

FINDINGS: City Administration finds that this request, with the below conditions of

approval being met, conforms to the Unified Development Ordinance. This approval is based on a preliminary plan dated June 2, 2023 by Baker

# General

- 1. Demonstrate compliance with UDO Section 2.5.7 regarding required open space.
- 2. Provide documentation indicating a Property Owner's Association has been established for the subject development.
- 3. Street names for this development shall be approved by the Raleigh GIS Division and by Wake County.

# **Urban Forestry**

4. A tree impact permit must be obtained for the approved streetscape tree installation in the right of way. This development proposes 17 street trees along Forestville Rd, 27 street trees along Landover Ln, 27 street trees along Serenity Meadow Dr, 22 street trees along Brookwalk Dr, 7 street trees along Emerald Moss Way, 46 street trees along Solstice View Dr, 15 street trees along Creekwalk Ct, 14 street trees along Rockwater Ct, and 17 street trees along Stillview Ct.