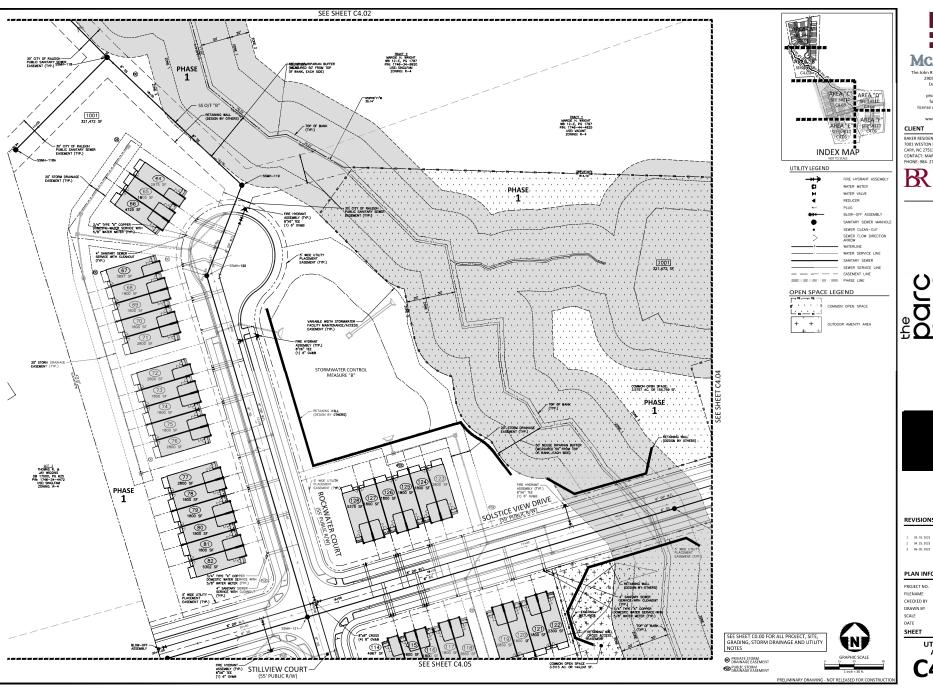

**REQUEST:** Development of a 34.08 acre site zoned R-4, with 5.55 acres of right-of-way

dedication, leaving a net area of 28.52 acres. There are currently some detached single-family dwellings to be removed from the four parcels which will comprise the development. It is a proposed Compact Subdivision of 164 townhomes and 3 HOA Common Lots to be developed in 2 phases (total of 167 lots). Phase 1 net site area being 805,016 sf and Phase 2, 437,299 sf. Phase 1 will have 101 units and

Phase 2 will have 63 units.

**DESIGN** 

ADJUSTMENT(S)/

ALTERNATES, ETC: N/A

FINDINGS: City Administration finds that this request, with the below conditions of

approval being met, conforms to the Unified Development Ordinance. This approval is based on a preliminary plan dated June 2, 2023 by Baker

# **Urban Forestry**

4. A tree impact permit must be obtained for the approved streetscape tree installation in the right of way. This development proposes 17 street trees along Forestville Rd, 27 street trees along Landover Ln, 27 street trees along Serenity Meadow Dr, 22 street trees along Brookwalk Dr, 7 street trees along Emerald Moss Way, 46 street trees along Solstice View Dr, 15 street trees along Creekwalk Ct, 14 street trees along Rockwater Ct, and 17 street trees along Stillview Ct.