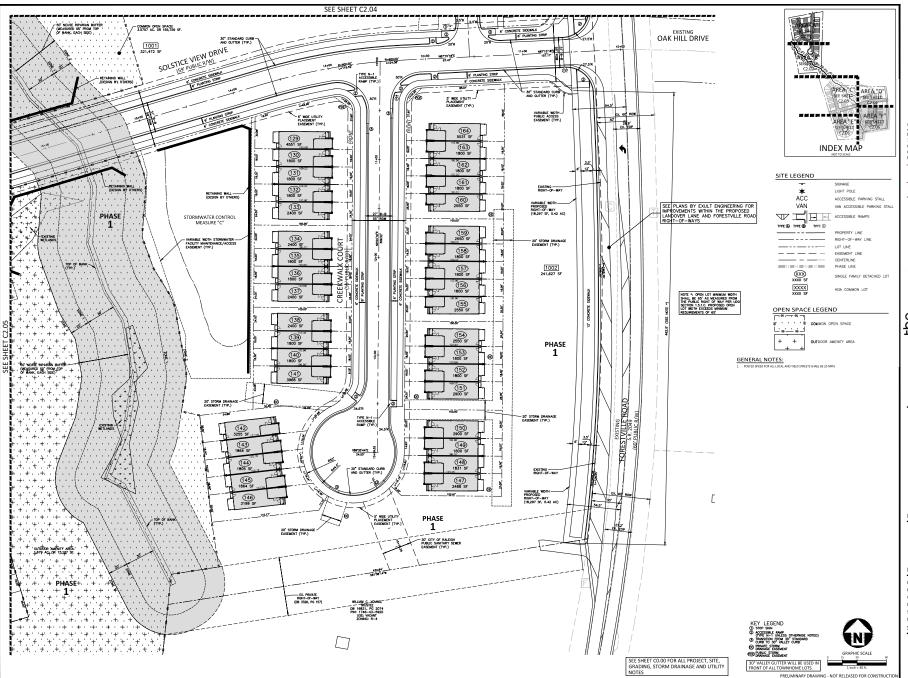

**LOCATION:** This site is located on the north side of Buffaloe Road, west of Forestville Road and

is composed of four parcels currently at 4908, 4924 Forestville Road and 4160,

4172 Landover Lane. The site is outside the city limits.

**REQUEST:** Development of a 34.08 acre site zoned R-4, with 5.55 acres of right-of-way

dedication, leaving a net area of 28.52 acres. There are currently some detached single-family dwellings to be removed from the four parcels which will comprise the development. It is a proposed Compact Subdivision of 164 townhomes and 3 HOA Common Lots to be developed in 2 phases (total of 167 lots). Phase 1 net site area being 805,016 sf and Phase 2, 437,299 sf. Phase 1 will have 101 units and

Phase 2 will have 63 units.

**DESIGN** 

ADJUSTMENT(S)/

ALTERNATES, ETC: N/A

FINDINGS: City Administration finds that this request, with the below conditions of

approval being met, conforms to the Unified Development Ordinance. This approval is based on a preliminary plan dated June 2, 2023 by Baker

# **Urban Forestry**

4. A tree impact permit must be obtained for the approved streetscape tree installation in the right of way. This development proposes 17 street trees along Forestville Rd, 27 street trees along Landover Ln, 27 street trees along Serenity Meadow Dr, 22 street trees along Brookwalk Dr, 7 street trees along Emerald Moss Way, 46 street trees along Solstice View Dr, 15 street trees along Creekwalk Ct, 14 street trees along Rockwater Ct, and 17 street trees along Stillview Ct.