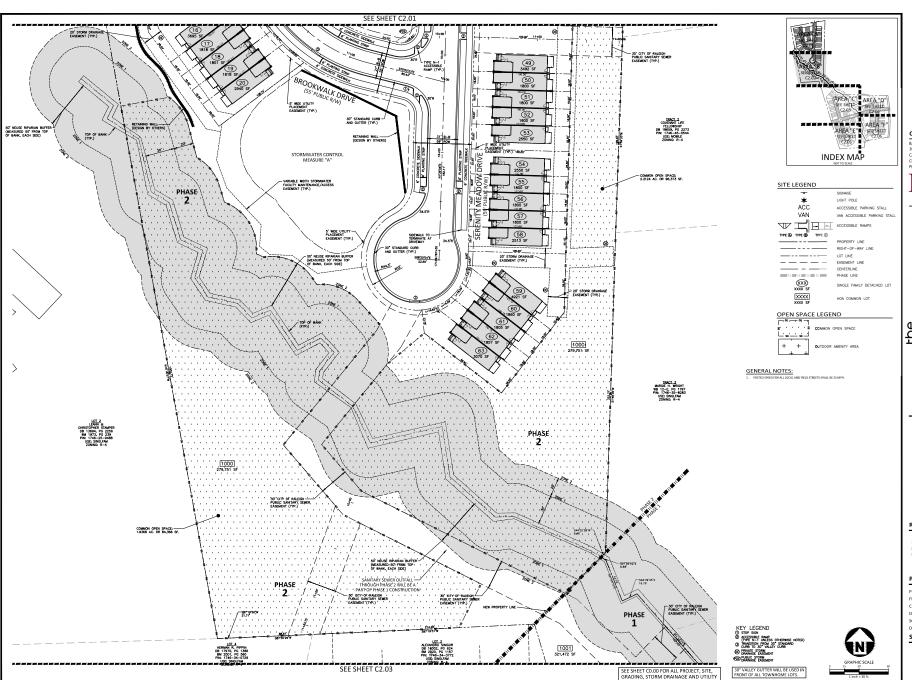

**REQUEST:** Development of a 34.08 acre site zoned R-4, with 5.55 acres of right-of-way

dedication, leaving a net area of 28.52 acres. There are currently some detached single-family dwellings to be removed from the four parcels which will comprise the development. It is a proposed Compact Subdivision of 164 townhomes and 3 HOA Common Lots to be developed in 2 phases (total of 167 lots). Phase 1 net site area being 805,016 sf and Phase 2, 437,299 sf. Phase 1 will have 101 units and

Phase 2 will have 63 units.

**DESIGN** 

ADJUSTMENT(S)/

ALTERNATES, ETC: N/A

FINDINGS: City Administration finds that this request, with the below conditions of

approval being met, conforms to the Unified Development Ordinance. This approval is based on a preliminary plan dated June 2, 2023 by Baker

# **Urban Forestry**

4. A tree impact permit must be obtained for the approved streetscape tree installation in the right of way. This development proposes 17 street trees along Forestville Rd, 27 street trees along Landover Ln, 27 street trees along Serenity Meadow Dr, 22 street trees along Brookwalk Dr, 7 street trees along Emerald Moss Way, 46 street trees along Solstice View Dr, 15 street trees along Creekwalk Ct, 14 street trees along Rockwater Ct, and 17 street trees along Stillview Ct.