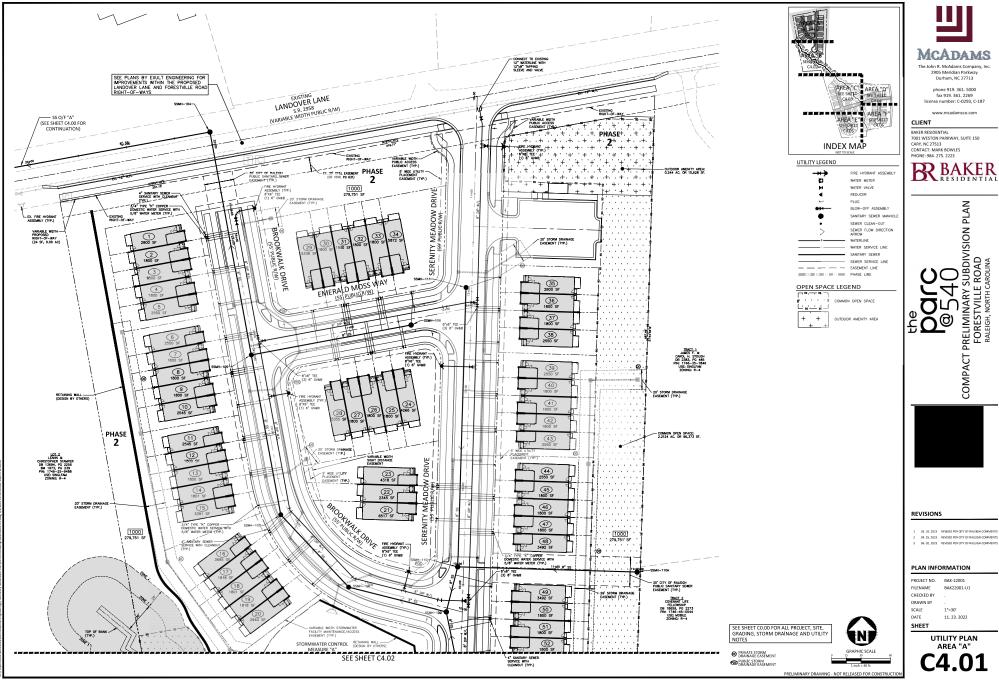

**REQUEST:** Development of a 34.08 acre site zoned R-4, with 5.55 acres of right-of-way

dedication, leaving a net area of 28.52 acres. There are currently some detached single-family dwellings to be removed from the four parcels which will comprise the development. It is a proposed Compact Subdivision of 164 townhomes and 3 HOA Common Lots to be developed in 2 phases (total of 167 lots). Phase 1 net site area being 805,016 sf and Phase 2, 437,299 sf. Phase 1 will have 101 units and

Phase 2 will have 63 units.

**DESIGN** 

ADJUSTMENT(S)/

ALTERNATES, ETC: N/A

FINDINGS: City Administration finds that this request, with the below conditions of

approval being met, conforms to the Unified Development Ordinance. This approval is based on a preliminary plan dated June 2, 2023 by Baker

# **Urban Forestry**

4. A tree impact permit must be obtained for the approved streetscape tree installation in the right of way. This development proposes 17 street trees along Forestville Rd, 27 street trees along Landover Ln, 27 street trees along Serenity Meadow Dr, 22 street trees along Brookwalk Dr, 7 street trees along Emerald Moss Way, 46 street trees along Solstice View Dr, 15 street trees along Creekwalk Ct, 14 street trees along Rockwater Ct, and 17 street trees along Stillview Ct.