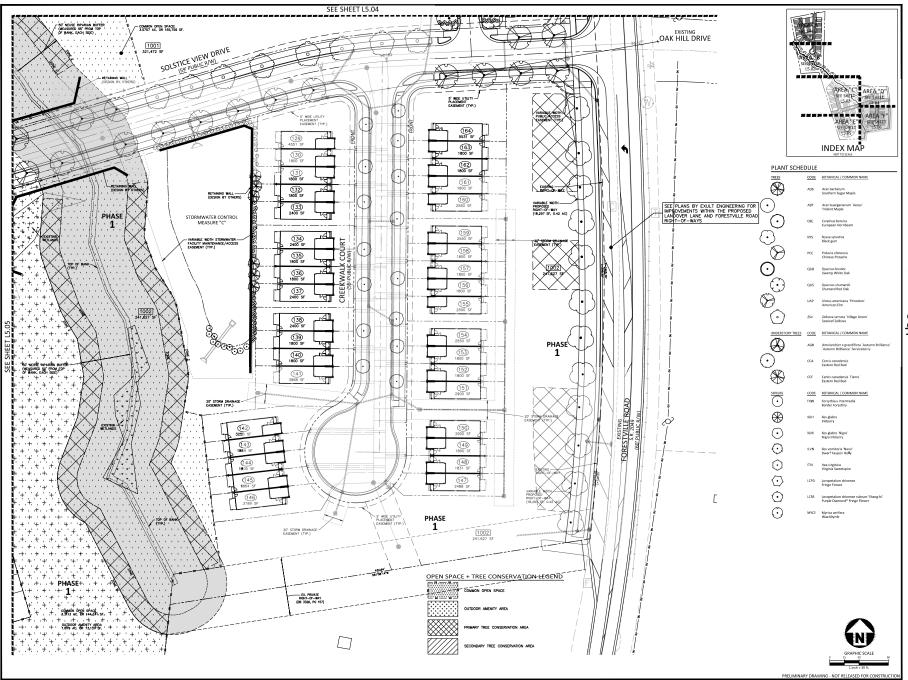

**REQUEST:** Development of a 34.08 acre site zoned R-4, with 5.55 acres of right-of-way

dedication, leaving a net area of 28.52 acres. There are currently some detached single-family dwellings to be removed from the four parcels which will comprise the development. It is a proposed Compact Subdivision of 164 townhomes and 3 HOA Common Lots to be developed in 2 phases (total of 167 lots). Phase 1 net site area being 805,016 sf and Phase 2, 437,299 sf. Phase 1 will have 101 units and

Phase 2 will have 63 units.

**DESIGN** 

ADJUSTMENT(S)/

ALTERNATES, ETC: N/A

FINDINGS: City Administration finds that this request, with the below conditions of

approval being met, conforms to the Unified Development Ordinance. This approval is based on a preliminary plan dated June 2, 2023 by Baker

# **Urban Forestry**

4. A tree impact permit must be obtained for the approved streetscape tree installation in the right of way. This development proposes 17 street trees along Forestville Rd, 27 street trees along Landover Ln, 27 street trees along Serenity Meadow Dr, 22 street trees along Brookwalk Dr, 7 street trees along Emerald Moss Way, 46 street trees along Solstice View Dr, 15 street trees along Creekwalk Ct, 14 street trees along Rockwater Ct, and 17 street trees along Stillview Ct.

# **Urban Forestry**

- 17. A tree conservation plat shall be recorded with metes and bounds showing the designated tree conservation areas (UDO 9.1). This development proposes 3.197 acres of tree conservation area.
- 18. A public infrastructure surety for the 148 required street trees shall be provided to City of Raleigh Transportation Development Engineering Division (UDO 8.1.3) in the amount of 125% of the improvement cost for the City of Raleigh infrastructure. A public infrastructure surety for 44 required street trees shall be provided to City of Raleigh Transportation Development Engineering Division (UDO 8.1.3) in the amount of 100% of the improvement cost for the NCDOT portion.