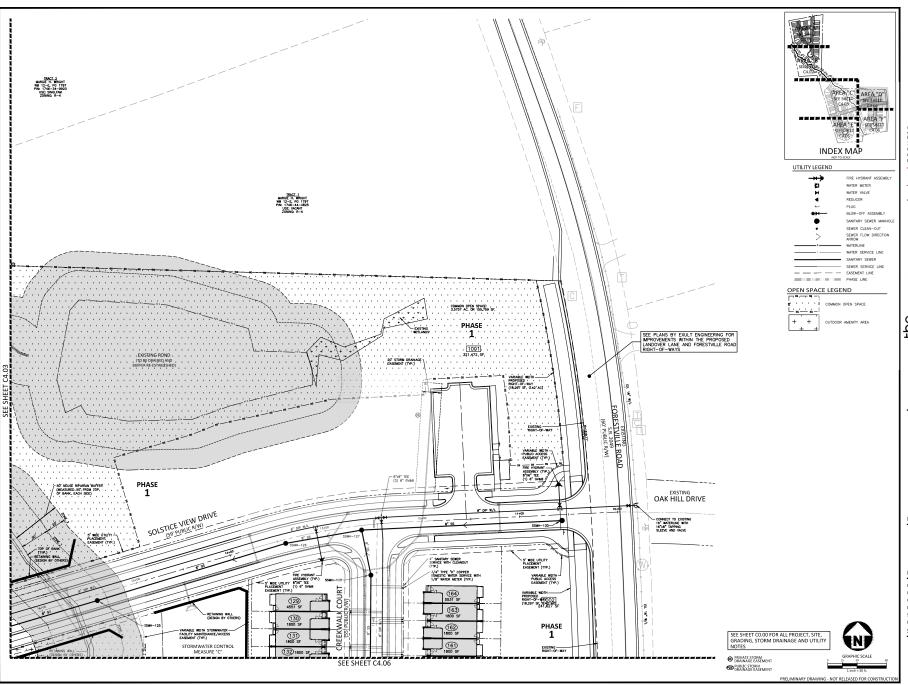

**LOCATION:** This site is located on the north side of Buffaloe Road, west of Forestville Road and

is composed of four parcels currently at 4908, 4924 Forestville Road and 4160,

4172 Landover Lane. The site is outside the city limits.

**REQUEST:** Development of a 34.08 acre site zoned R-4, with 5.55 acres of right-of-way

dedication, leaving a net area of 28.52 acres. There are currently some detached single-family dwellings to be removed from the four parcels which will comprise the development. It is a proposed Compact Subdivision of 164 townhomes and 3 HOA Common Lots to be developed in 2 phases (total of 167 lots). Phase 1 net site area being 805,016 sf and Phase 2, 437,299 sf. Phase 1 will have 101 units and

# **Urban Forestry**

4. A tree impact permit must be obtained for the approved streetscape tree installation in the right of way. This development proposes 17 street trees along Forestville Rd, 27 street trees along Landover Ln, 27 street trees along Serenity Meadow Dr, 22 street trees along Brookwalk Dr, 7 street trees along Emerald Moss Way, 46 street trees along Solstice View Dr, 15 street trees along Creekwalk Ct, 14 street trees along Rockwater Ct, and 17 street trees along Stillview Ct.