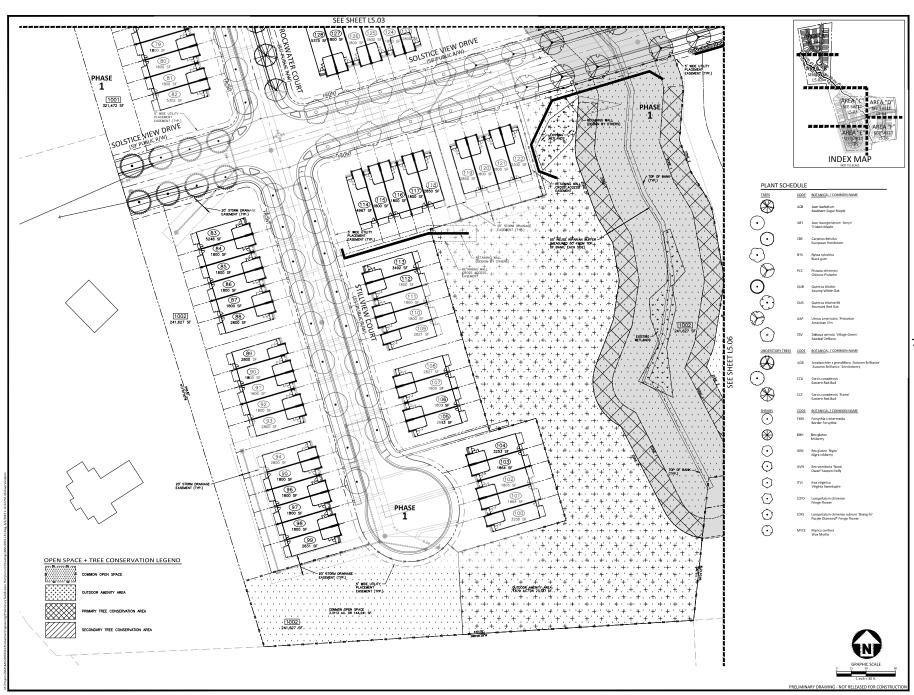

**REQUEST:** Development of a 34.08 acre site zoned R-4, with 5.55 acres of right-of-way

dedication, leaving a net area of 28.52 acres. There are currently some detached single-family dwellings to be removed from the four parcels which will comprise the development. It is a proposed Compact Subdivision of 164 townhomes and 3 HOA Common Lots to be developed in 2 phases (total of 167 lots). Phase 1 net site area being 805,016 sf and Phase 2, 437,299 sf. Phase 1 will have 101 units and

Phase 2 will have 63 units.

**DESIGN** 

ADJUSTMENT(S)/

ALTERNATES, ETC: N/A

FINDINGS: City Administration finds that this request, with the below conditions of

approval being met, conforms to the Unified Development Ordinance. This approval is based on a preliminary plan dated June 2, 2023 by Baker

# **Urban Forestry**

- 17. A tree conservation plat shall be recorded with metes and bounds showing the designated tree conservation areas (UDO 9.1). This development proposes 3.197 acres of tree conservation area.
- 18. A public infrastructure surety for the 148 required street trees shall be provided to City of Raleigh Transportation Development Engineering Division (UDO 8.1.3) in the amount of 125% of the improvement cost for the City of Raleigh infrastructure. A public infrastructure surety for 44 required street trees shall be provided to City of Raleigh Transportation Development Engineering Division (UDO 8.1.3) in the amount of 100% of the improvement cost for the NCDOT portion.

# **Urban Forestry**

4. A tree impact permit must be obtained for the approved streetscape tree installation in the right of way. This development proposes 17 street trees along Forestville Rd, 27 street trees along Landover Ln, 27 street trees along Serenity Meadow Dr, 22 street trees along Brookwalk Dr, 7 street trees along Emerald Moss Way, 46 street trees along Solstice View Dr, 15 street trees along Creekwalk Ct, 14 street trees along Rockwater Ct, and 17 street trees along Stillview Ct.