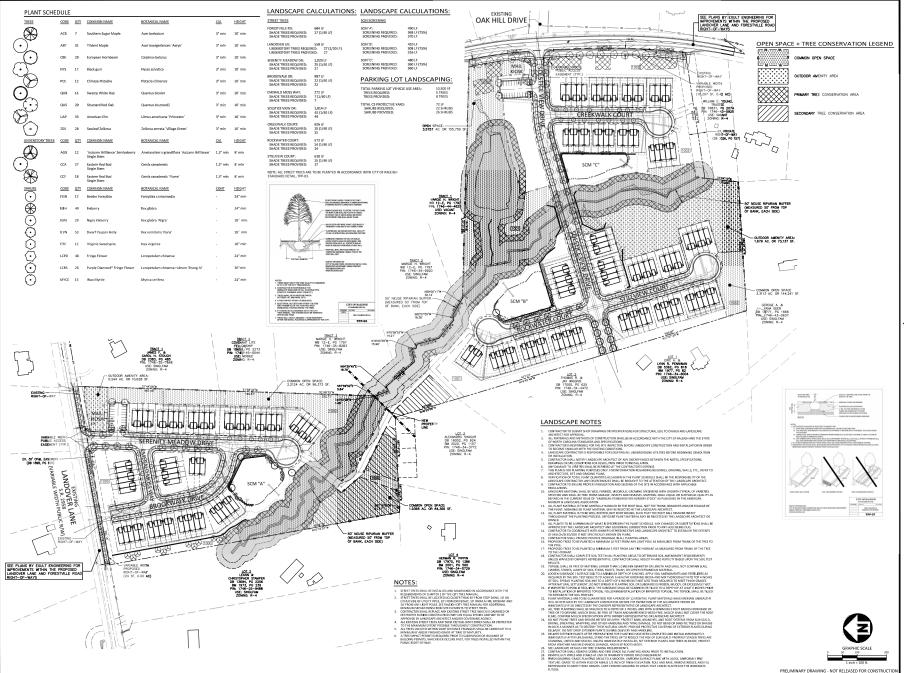

**REQUEST:** Development of a 34.08 acre site zoned R-4, with 5.55 acres of right-of-way

dedication, leaving a net area of 28.52 acres. There are currently some detached single-family dwellings to be removed from the four parcels which will comprise the development. It is a proposed Compact Subdivision of 164 townhomes and 3 HOA Common Lots to be developed in 2 phases (total of 167 lots). Phase 1 net site area being 805,016 sf and Phase 2, 437,299 sf. Phase 1 will have 101 units and

# **Urban Forestry**

- 10. Submit a final tree conservation plan that includes metes and bounds descriptions of all tree conservation areas and tree protection fencing as required (UDO 9.1.5).
- 11. Tree protection fence must be inspected by Urban Forestry staff prior to the issuance of a grading permit.

# **Urban Forestry**

- 17. A tree conservation plat shall be recorded with metes and bounds showing the designated tree conservation areas (UDO 9.1). This development proposes 3.197 acres of tree conservation area.
- 18. A public infrastructure surety for the 148 required street trees shall be provided to City of Raleigh Transportation Development Engineering Division (UDO 8.1.3) in the amount of 125% of the improvement cost for the City of Raleigh infrastructure. A public infrastructure surety for 44 required street trees shall be provided to City of Raleigh Transportation Development Engineering Division (UDO 8.1.3) in the amount of 100% of the improvement cost for the NCDOT portion.

# **Urban Forestry**

4. A tree impact permit must be obtained for the approved streetscape tree installation in the right of way. This development proposes 17 street trees along Forestville Rd, 27 street trees along Landover Ln, 27 street trees along Serenity Meadow Dr, 22 street trees along Brookwalk Dr, 7 street trees along Emerald Moss Way, 46 street trees along Solstice View Dr, 15 street trees along Creekwalk Ct, 14 street trees along Rockwater Ct, and 17 street trees along Stillview Ct.