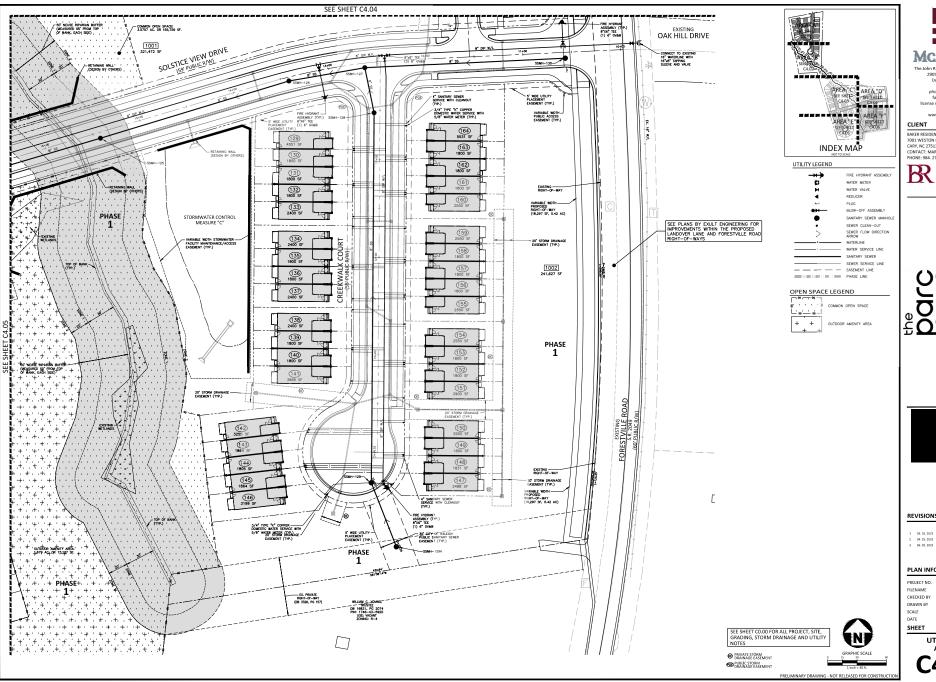

**REQUEST:** Development of a 34.08 acre site zoned R-4, with 5.55 acres of right-of-way

dedication, leaving a net area of 28.52 acres. There are currently some detached single-family dwellings to be removed from the four parcels which will comprise the development. It is a proposed Compact Subdivision of 164 townhomes and 3 HOA Common Lots to be developed in 2 phases (total of 167 lots). Phase 1 net site area being 805,016 sf and Phase 2, 437,299 sf. Phase 1 will have 101 units and

Phase 2 will have 63 units.

**DESIGN** 

ADJUSTMENT(S)/

ALTERNATES, ETC: N/A

FINDINGS: City Administration finds that this request, with the below conditions of

approval being met, conforms to the Unified Development Ordinance. This approval is based on a preliminary plan dated June 2, 2023 by Baker

# **Urban Forestry**

4. A tree impact permit must be obtained for the approved streetscape tree installation in the right of way. This development proposes 17 street trees along Forestville Rd, 27 street trees along Landover Ln, 27 street trees along Serenity Meadow Dr, 22 street trees along Brookwalk Dr, 7 street trees along Emerald Moss Way, 46 street trees along Solstice View Dr, 15 street trees along Creekwalk Ct, 14 street trees along Rockwater Ct, and 17 street trees along Stillview Ct.