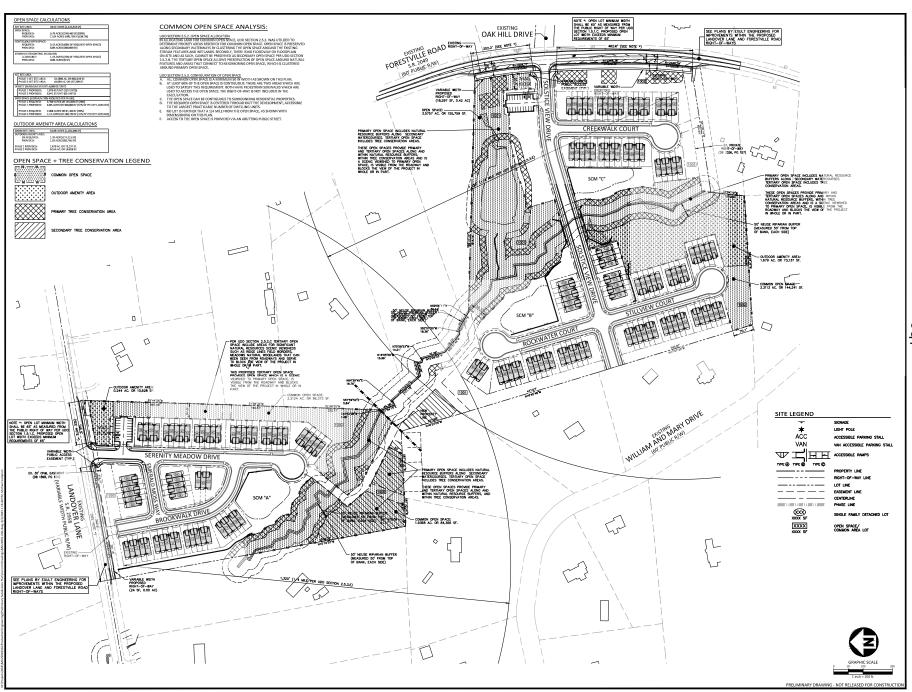

# General

- 1. Demonstrate compliance with UDO Section 2.5.7 regarding required open space.
- 2. Provide documentation indicating a Property Owner's Association has been established for the subject development.
- 3. Street names for this development shall be approved by the Raleigh GIS Division and by Wake County.

# **Urban Forestry**

- 17. A tree conservation plat shall be recorded with metes and bounds showing the designated tree conservation areas (UDO 9.1). This development proposes 3.197 acres of tree conservation area.
- 18. A public infrastructure surety for the 148 required street trees shall be provided to City of Raleigh Transportation Development Engineering Division (UDO 8.1.3) in the amount of 125% of the improvement cost for the City of Raleigh infrastructure. A public infrastructure surety for 44 required street trees shall be provided to City of Raleigh Transportation Development Engineering Division (UDO 8.1.3) in the amount of 100% of the improvement cost for the NCDOT portion.

# **Urban Forestry**

4. A tree impact permit must be obtained for the approved streetscape tree installation in the right of way. This development proposes 17 street trees along Forestville Rd, 27 street trees along Landover Ln, 27 street trees along Serenity Meadow Dr, 22 street trees along Brookwalk Dr, 7 street trees along Emerald Moss Way, 46 street trees along Solstice View Dr, 15 street trees along Creekwalk Ct, 14 street trees along Rockwater Ct, and 17 street trees along Stillview Ct.