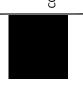

**LOCATION:** This site is located on the north side of Buffaloe Road, west of Forestville Road and

is composed of four parcels currently at 4908, 4924 Forestville Road and 4160,

4172 Landover Lane. The site is outside the city limits.

**REQUEST:** Development of a 34.08 acre site zoned R-4, with 5.55 acres of right-of-way

dedication, leaving a net area of 28.52 acres. There are currently some detached single-family dwellings to be removed from the four parcels which will comprise the development. It is a proposed Compact Subdivision of 164 townhomes and 3 HOA Common Lots to be developed in 2 phases (total of 167 lots). Phase 1 net site area being 805,016 sf and Phase 2, 437,299 sf. Phase 1 will have 101 units and

Phase 2 will have 63 units.

**DESIGN** 

ADJUSTMENT(S)/

ALTERNATES, ETC: N/A

FINDINGS: City Administration finds that this request, with the below conditions of

approval being met, conforms to the Unified Development Ordinance. This approval is based on a preliminary plan dated June 2, 2023 by Baker