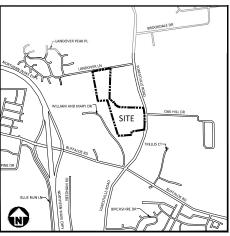

**LOCATION:** This site is located on the north side of Buffaloe Road, west of Forestville Road and

is composed of four parcels currently at 4908, 4924 Forestville Road and 4160,

4172 Landover Lane. The site is outside the city limits.

**REQUEST:** Development of a 34.08 acre site zoned R-4, with 5.55 acres of right-of-way

dedication, leaving a net area of 28.52 acres. There are currently some detached single-family dwellings to be removed from the four parcels which will comprise the development. It is a proposed Compact Subdivision of 164 townhomes and 3 HOA Common Lots to be developed in 2 phases (total of 167 lots). Phase 1 net site area being 805,016 sf and Phase 2, 437,299 sf. Phase 1 will have 101 units and