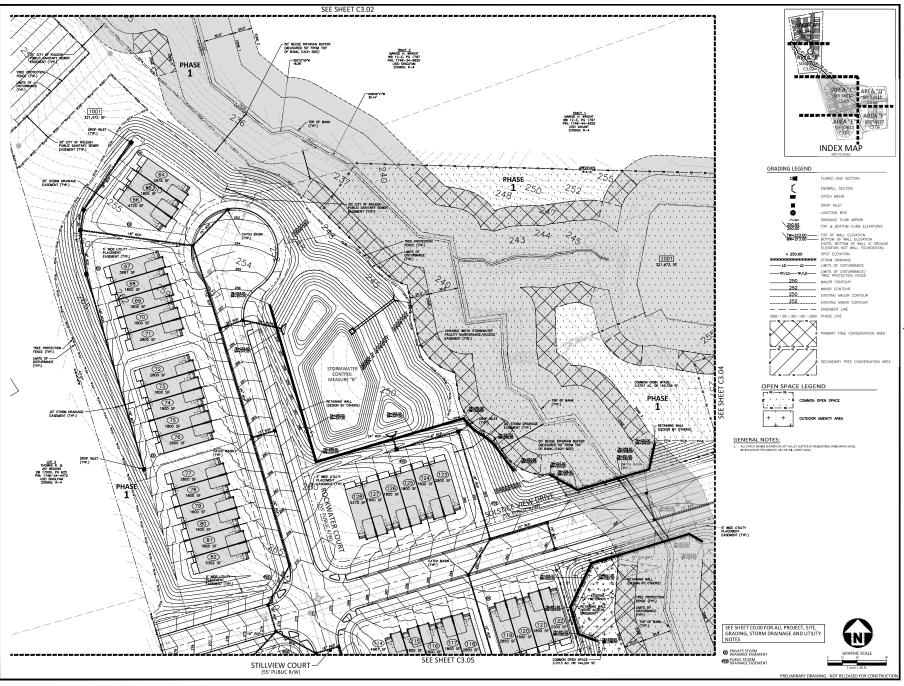

## **Stormwater**

- 5. The State of North Carolina shall approve any proposed disturbance within the riparian buffer prior to the issuance of any grading or site permit (UDO 9.2.3.E).
- 6. A 100-year floodplain analysis shall be submitted and approved by the Engineering Services Department prior to the issuance of any grading or site permit (UDO 9.3).
- 7. A stormwater control plan with a stormwater operations and maintenance manual and budget shall be approved (UDO 9.2).
- 8. A surety equal to of the cost of clearing, grubbing and reseeding a site, shall be paid to the City (UDO 9.4.4).
- 9. A nitrogen offset payment must be made to a qualifying mitigation bank (UDO 9.2.2.B).

## **Stormwater**

- 11. A payment equal to twenty-four percent (24%) of the estimated cost of constructing all stormwater control facilities shown on the development plans shall be paid by the developer to the City stormwater facility replacement fund (UDO 9.2.2.G.3).
- 12. The riparian buffers, in accordance with the preliminary plan and the State of North Carolina regulations, shall be shown on plats for recording along with required buffer statement (Recorded Map Checklist).
- 13. All stormwater control measures and means of transporting stormwater runoff to and from any nitrogen and stormwater runoff control measures shall be shown on all plats for recording as private drainage easements (UDO 9.2).