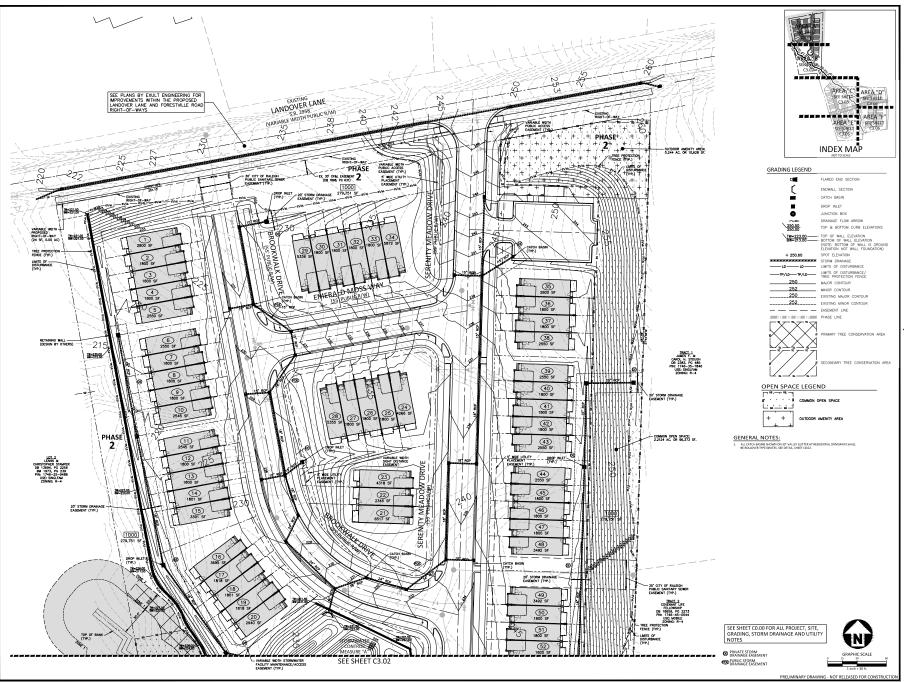

**LOCATION:** This site is located on the north side of Buffaloe Road, west of Forestville Road and

is composed of four parcels currently at 4908, 4924 Forestville Road and 4160,

4172 Landover Lane. The site is outside the city limits.

**REQUEST:** Development of a 34.08 acre site zoned R-4, with 5.55 acres of right-of-way

dedication, leaving a net area of 28.52 acres. There are currently some detached single-family dwellings to be removed from the four parcels which will comprise the development. It is a proposed Compact Subdivision of 164 townhomes and 3 HOA Common Lots to be developed in 2 phases (total of 167 lots). Phase 1 net site area being 805,016 sf and Phase 2, 437,299 sf. Phase 1 will have 101 units and

# **Urban Forestry**

4. A tree impact permit must be obtained for the approved streetscape tree installation in the right of way. This development proposes 17 street trees along Forestville Rd, 27 street trees along Landover Ln, 27 street trees along Serenity Meadow Dr, 22 street trees along Brookwalk Dr, 7 street trees along Emerald Moss Way, 46 street trees along Solstice View Dr, 15 street trees along Creekwalk Ct, 14 street trees along Rockwater Ct, and 17 street trees along Stillview Ct.