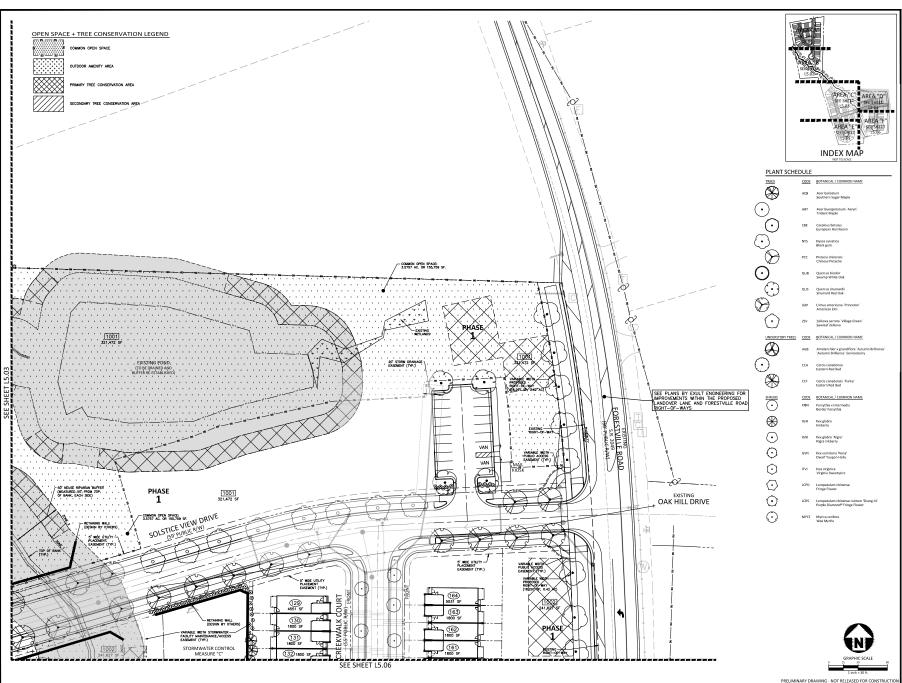

**REQUEST:** Development of a 34.08 acre site zoned R-4, with 5.55 acres of right-of-way

dedication, leaving a net area of 28.52 acres. There are currently some detached single-family dwellings to be removed from the four parcels which will comprise the development. It is a proposed Compact Subdivision of 164 townhomes and 3 HOA Common Lots to be developed in 2 phases (total of 167 lots). Phase 1 net site area being 805,016 sf and Phase 2, 437,299 sf. Phase 1 will have 101 units and

Phase 2 will have 63 units.

**DESIGN** 

ADJUSTMENT(S)/

ALTERNATES, ETC: N/A

FINDINGS: City Administration finds that this request, with the below conditions of

approval being met, conforms to the Unified Development Ordinance. This approval is based on a preliminary plan dated June 2, 2023 by Baker

# **Urban Forestry**

- 17. A tree conservation plat shall be recorded with metes and bounds showing the designated tree conservation areas (UDO 9.1). This development proposes 3.197 acres of tree conservation area.
- 18. A public infrastructure surety for the 148 required street trees shall be provided to City of Raleigh Transportation Development Engineering Division (UDO 8.1.3) in the amount of 125% of the improvement cost for the City of Raleigh infrastructure. A public infrastructure surety for 44 required street trees shall be provided to City of Raleigh Transportation Development Engineering Division (UDO 8.1.3) in the amount of 100% of the improvement cost for the NCDOT portion.

# **Urban Forestry**

4. A tree impact permit must be obtained for the approved streetscape tree installation in the right of way. This development proposes 17 street trees along Forestville Rd, 27 street trees along Landover Ln, 27 street trees along Serenity Meadow Dr, 22 street trees along Brookwalk Dr, 7 street trees along Emerald Moss Way, 46 street trees along Solstice View Dr, 15 street trees along Creekwalk Ct, 14 street trees along Rockwater Ct, and 17 street trees along Stillview Ct.