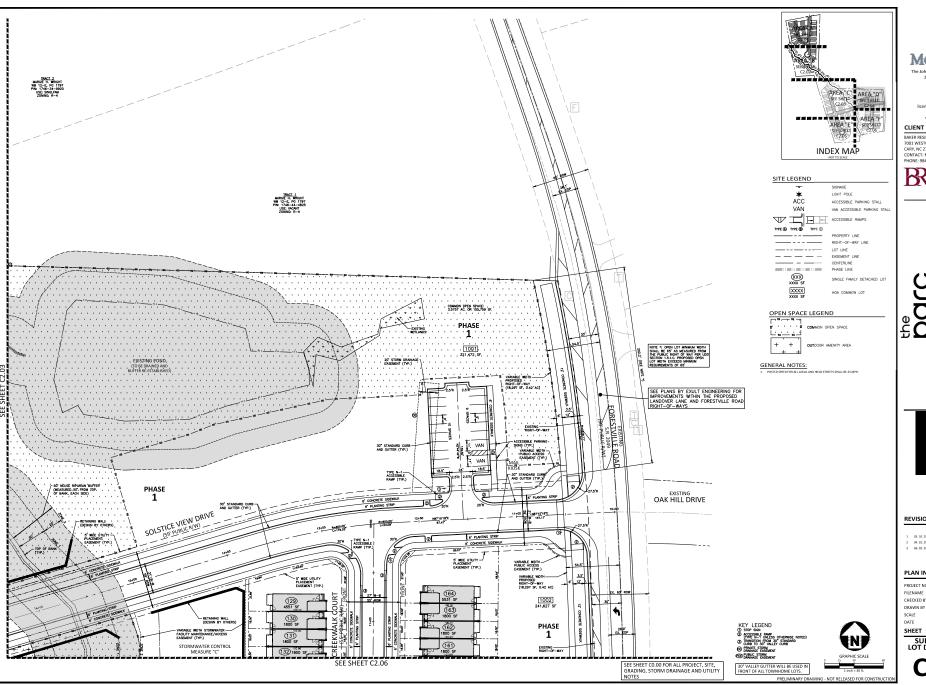

**LOCATION:** This site is located on the north side of Buffaloe Road, west of Forestville Road and

is composed of four parcels currently at 4908, 4924 Forestville Road and 4160,

4172 Landover Lane. The site is outside the city limits.

**REQUEST:** Development of a 34.08 acre site zoned R-4, with 5.55 acres of right-of-way

dedication, leaving a net area of 28.52 acres. There are currently some detached single-family dwellings to be removed from the four parcels which will comprise the development. It is a proposed Compact Subdivision of 164 townhomes and 3 HOA Common Lots to be developed in 2 phases (total of 167 lots). Phase 1 net site area being 805,016 sf and Phase 2, 437,299 sf. Phase 1 will have 101 units and

Phase 2 will have 63 units.

**DESIGN** 

ADJUSTMENT(S)/

ALTERNATES, ETC: N/A

FINDINGS: City Administration finds that this request, with the below conditions of

approval being met, conforms to the Unified Development Ordinance. This approval is based on a preliminary plan dated June 2, 2023 by Baker