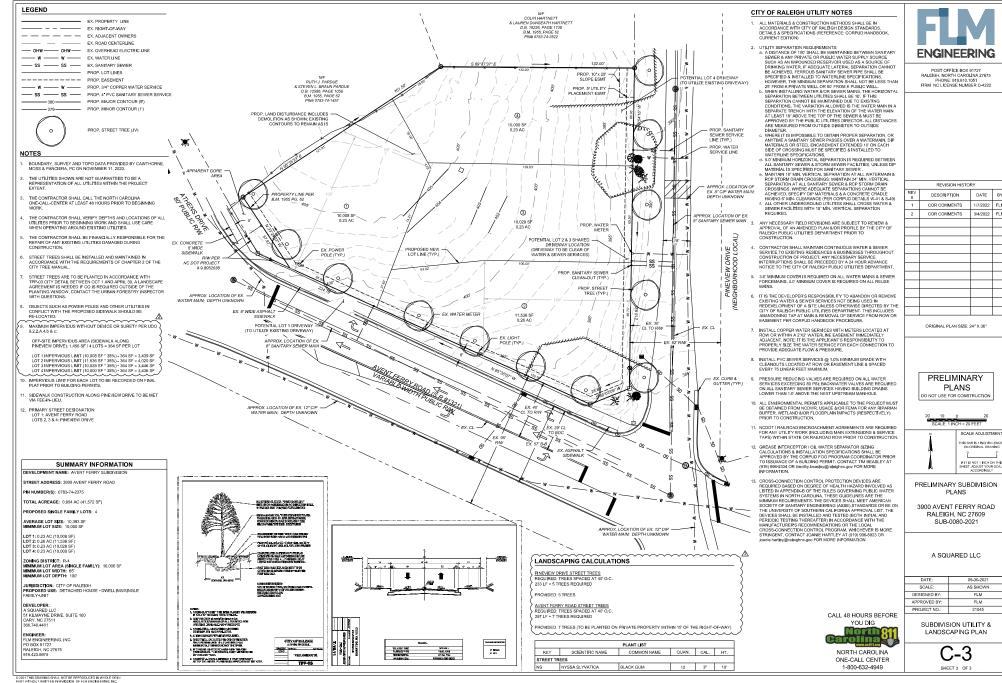

**REQUEST:** Conventional Subdivision for existing 0.954 acre lot into four lots.

Lots 2,3,4 will be created with access from primary street Pineview Drive and Lot 1

will have access from Avent Ferry Rd.

#### **Engineering**

2. A fee-in-lieu for sidewalk along Pineview Drive is paid to the City of Raleigh (UDO 8.1.10).

#### **Urban Forestry**

 A public infrastructure surety for (5) street trees along Pineview Dr. shall be provided to City of Raleigh Transportation – Development Engineering Division (UDO 8.1.3) in the amount of 125% of the improvement cost for the City of Raleigh infrastructure.

#### **Urban Forestry**

3. A tree impact permit must be obtained for the approved streetscape tree installation in the right of way. This development proposes (5) street trees along Pineview Dr.

# SUMMARY INFORMATION DEVELOPMENT NAME: AVENT FERRY SUBDIVISION STREET ADDRESS: 300 AVENT FERRY ROAD PIN NUMBERIS; 0783-74-2375 TOTAL ACREAGE: 0.984 AC (41.572 SF) PROPOSED SINGLE FAMILY LOTS: 4 AVERAGE LOT SIZE: 10.393 SF MINIMUM LOT SIZE: 10.000 SF LOT 2: 0.28 AC (11.528 SF) LOT 2: 0.28 AC (11.528 SF) LOT 4: 0.29 AC (10.000 SF) LOT 4: 0.29 AC (10.000 SF) UT 5: 0.29 AC (10.000 SF)