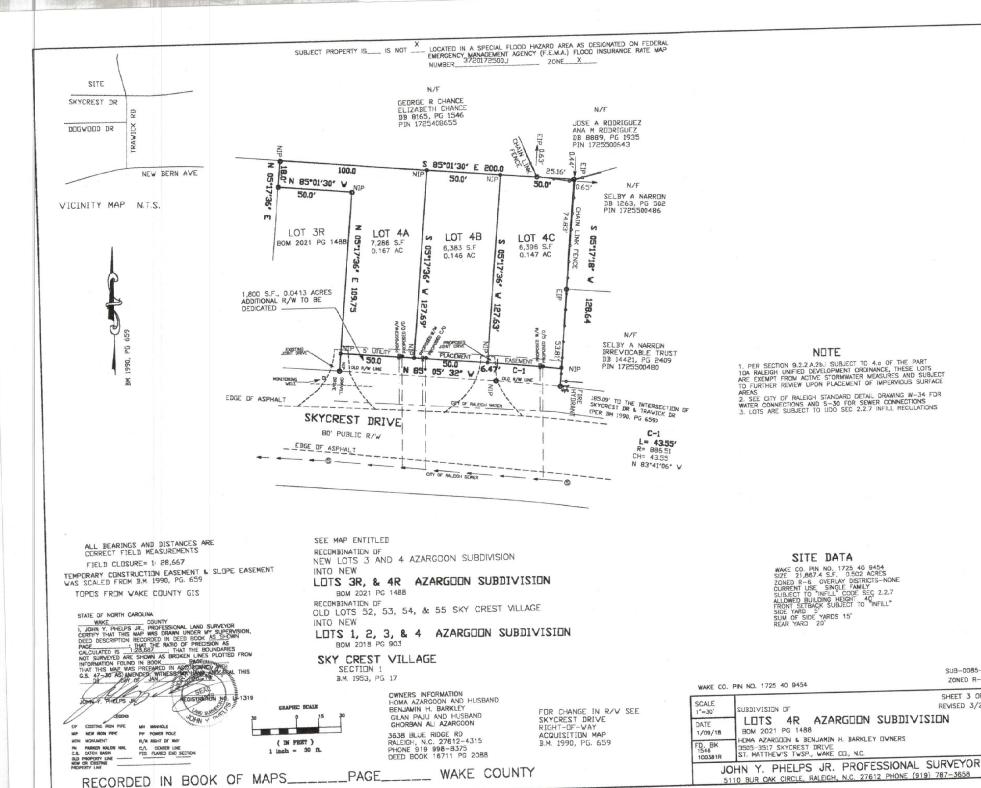

**REQUEST:** Conventional Subdivision for existing 0.5 acre lot into three lots for Detached,

Single Family Residential. Lot 1, 2, and 3 will be created with access from

Skycrest Drive.

**DESIGN** 

ADJUSTMENT(S)/

- A fee-in-lieu for 6' of public sidewalk will be applied along the frontage of this development for Skycrest Drive. The amount will be calculated when a plat is received for review and prior to approval of the plat to be recorded. (UDO Section 8.1.10)
- 2. A 5' utility placement easement deed of easement, in addition to a plat showing the location of the easement, shall be submitted to the Planning and Development Services Department for review, and if acceptable, approved for recordation. Approved plats must be recorded at the Wake County Register of Deeds Office on or before the 14th day following approval by the City. The 14-day expiration date shall be clearly indicated on the plat. By the end of the next business day following recordation of the plat, all required legal instruments (including deeds of easement) shall be recorded, and recorded copies of the plat and all legal instruments required by the City in association with development approval shall be provided to the City. (Reference: UDO 8.1.7.A; 10.2.5.F.4.d)
- 3. A fee-in-lieu for 30" standard curb and gutter will be applied along the frontage of this development for Skycrest Drive. The amount will be calculated when a plat is received for review and prior to approval of the plat to be recorded. (UDO Section 8.1.10)
- 4. The required right of way for proposed and/or existing streets shall be dedicated to the City of Raleigh and shown on the map approved for recordation.
- 5. A 20' x 20' shared driveway easement shall be dedicated on Lot 4B and Lot 4C prior to recorded map approval.