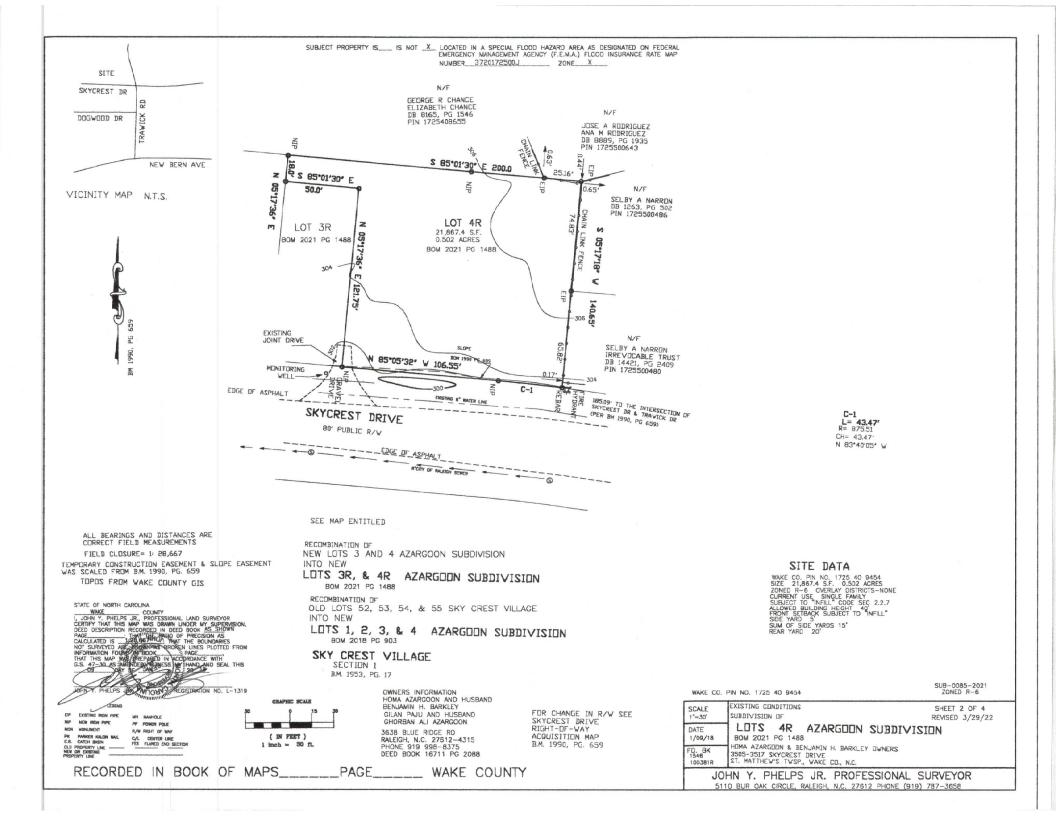

**LOCATION:** This site is located on the north side of Skycrest Drive. The site is zoned R-6 within

the corporate city limits of the City of Raleigh. The current address is listed as

3517 Skycrest Dr., Pin Number: 1725409454.

**REQUEST:** Conventional Subdivision for existing 0.5 acre lot into three lots for Detached,

Single Family Residential. Lot 1, 2, and 3 will be created with access from

Skycrest Drive.

**DESIGN** 

ADJUSTMENT(S)/