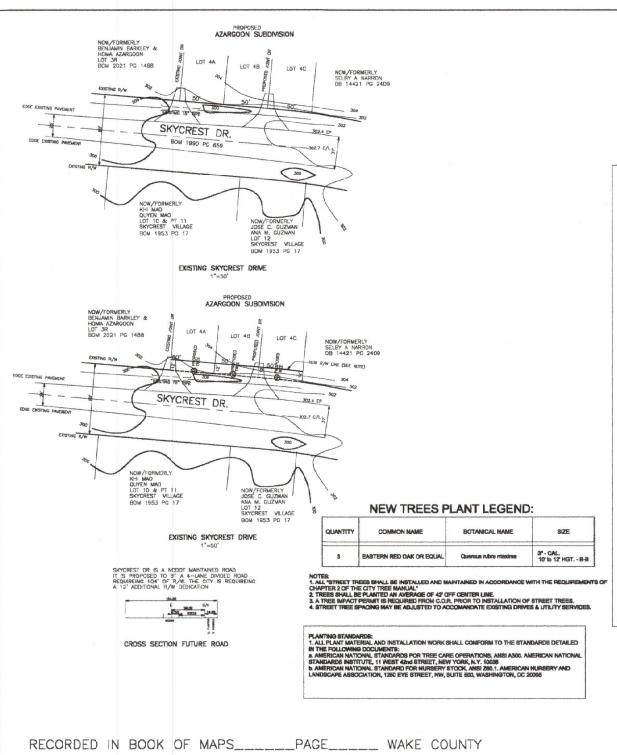

### **Urban Forestry**

A public infrastructure surety for 3 street trees shall be provided to City of Raleigh Transportation –
Development Engineering Division (UDO 8.1.3) in the amount of 100% of the improvement cost for
the NCDOT portion and 125% of the improvement cost for the City of Raleigh infrastructure.

### **Urban Forestry**

2. A tree impact permit must be obtained for the approved streetscape tree installation in the right of way. This development proposes 3 street trees along Skycrest Drive.