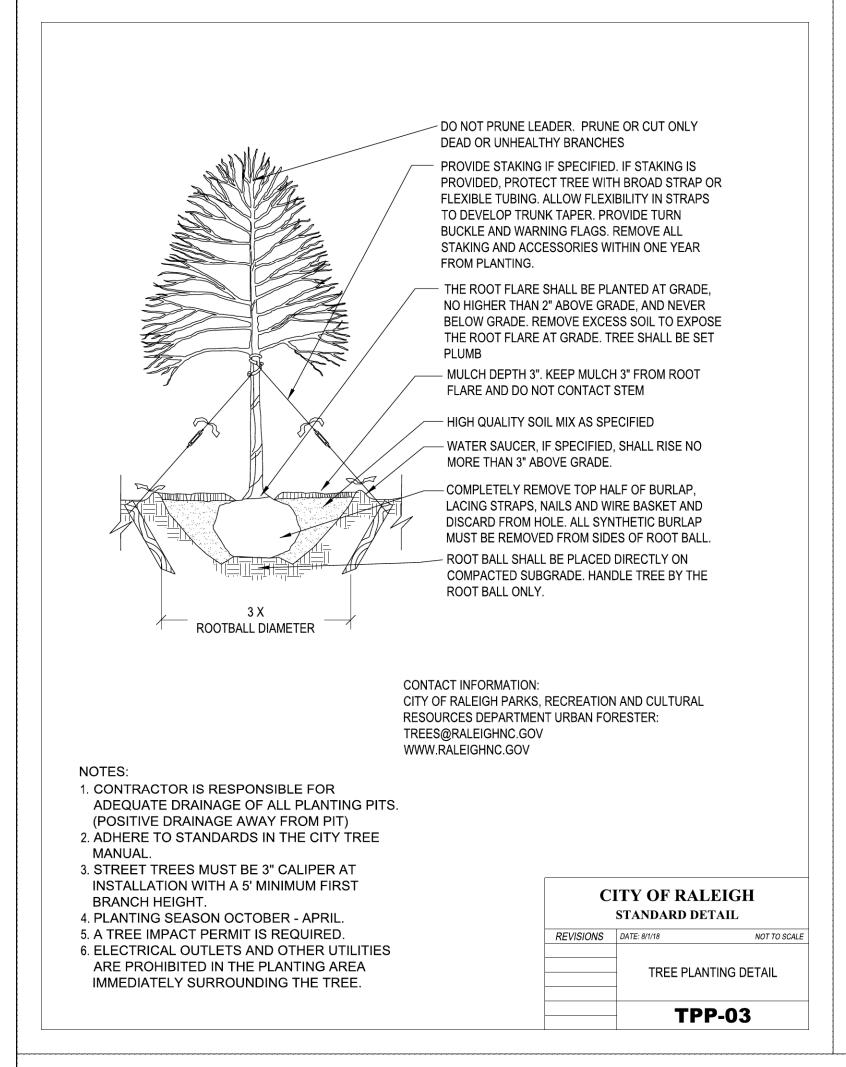

#### **Urban Forestry**

3. A tree impact permit must be obtained for the removal of 5 existing street trees prior to the issuance of a grading permit.

☑ <u>RECORDED MAP(S)</u> - Submit plat to record new property lines, easements, tree conservation areas, etc.). Plats may be submitted for review when the Site Permitting Review plans, if required, have been deemed ready for mylar signature.

#### **Urban Forestry**

2. A tree impact permit must be obtained for the approved streetscape tree installation in the right of way. This development proposes 5 street trees along Burt Drive and 2 street trees along Collegeview Avenue for a total of 7 street trees.