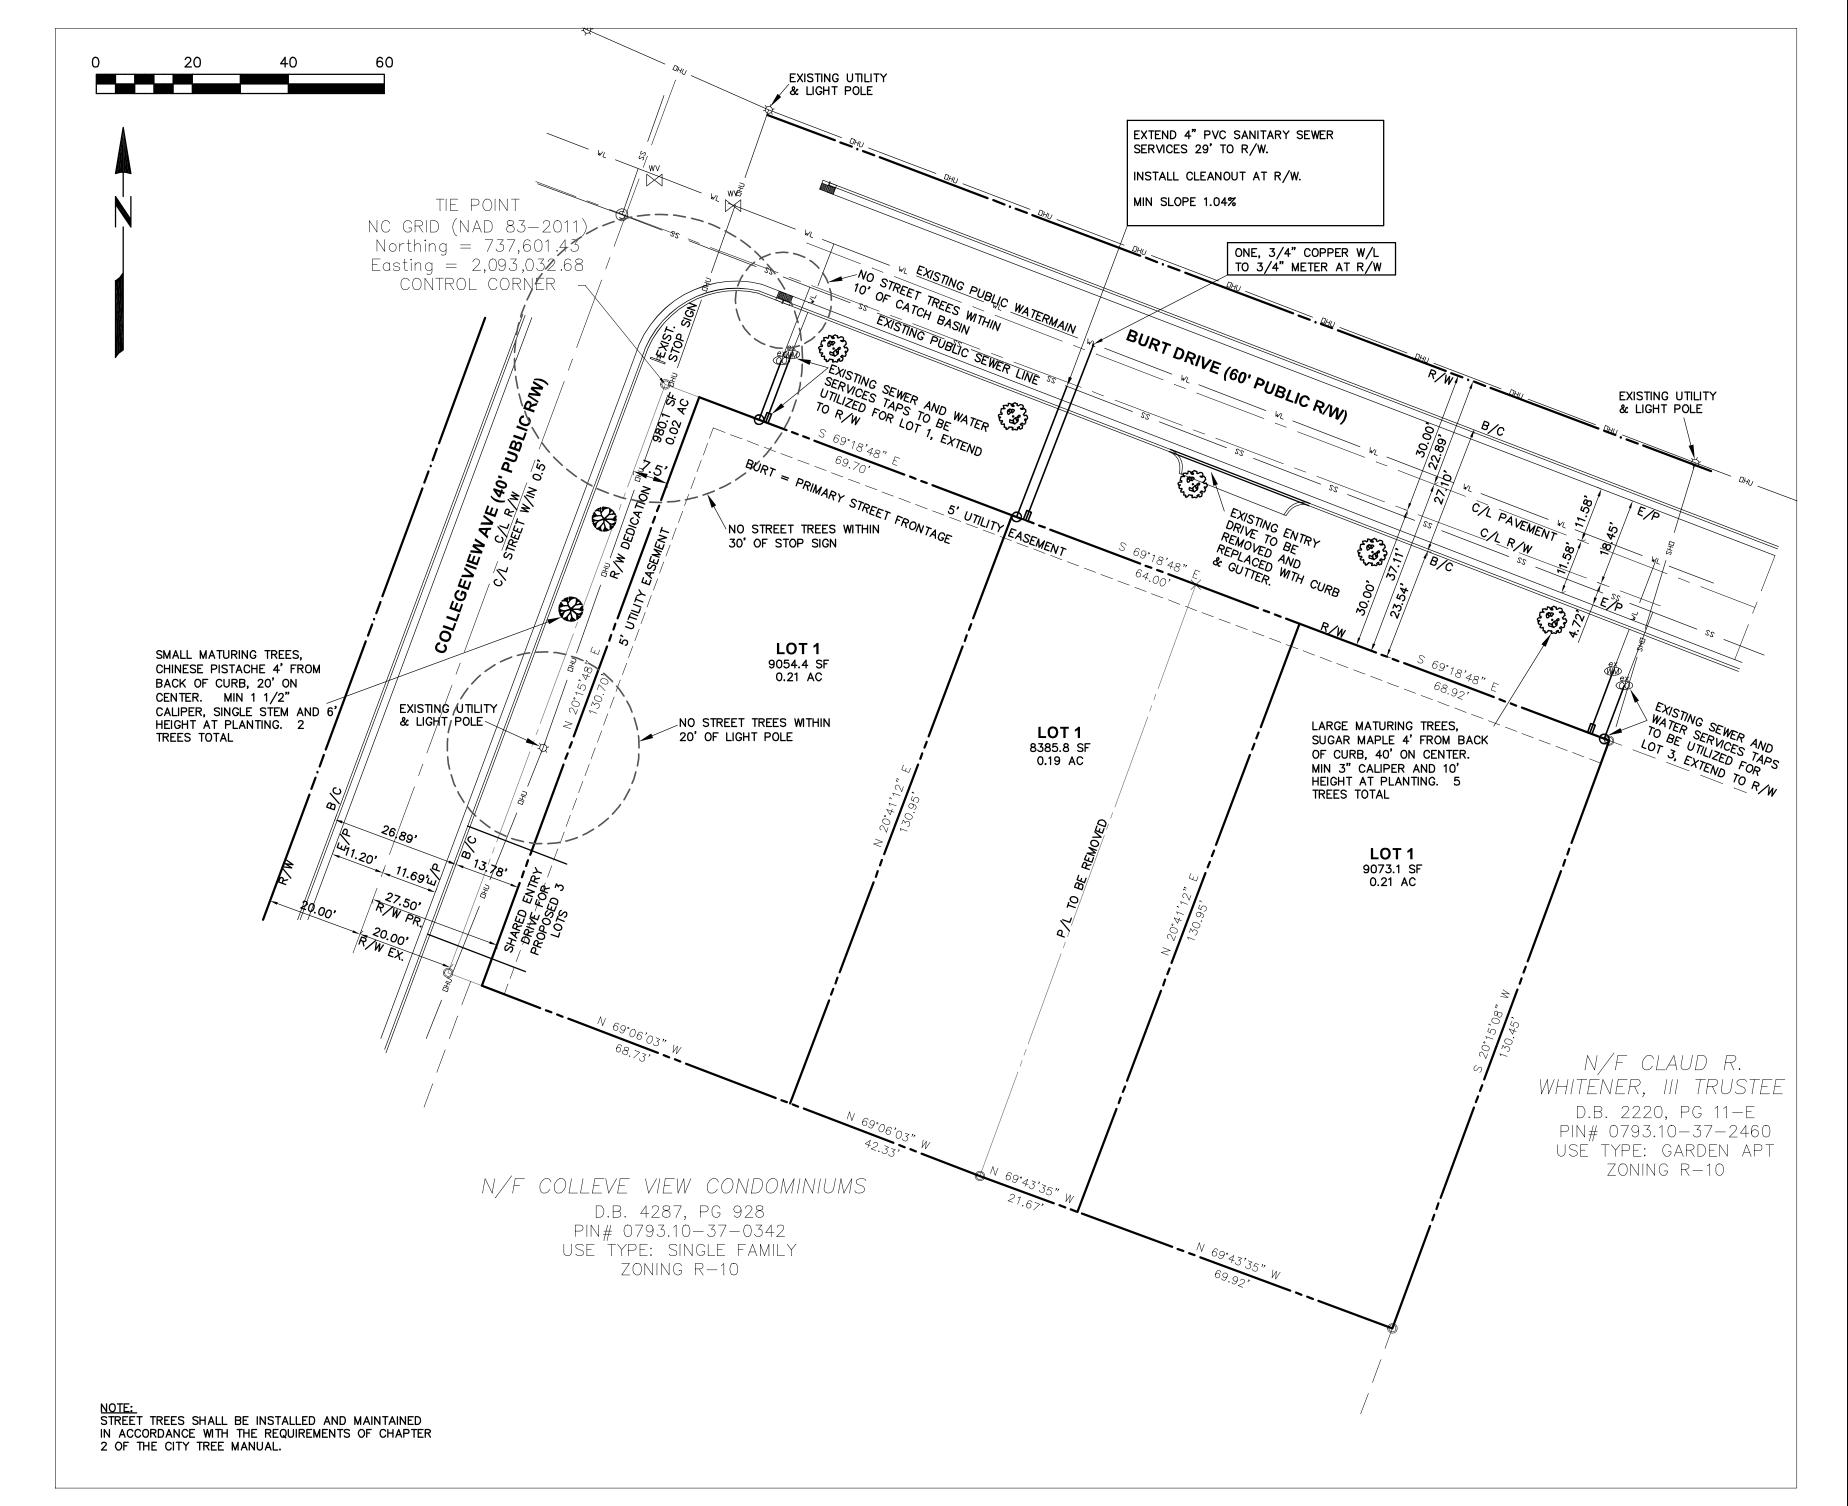

LOCATION:

The site is located on the south side of Burt Drive and east side of Collegeview

Avenue. The site is addressed at 3609 Burt Dr, which is inside City limits.

REQUEST:

Subdivision of a 0.64-acre tract comprised of two lots zoned R-10 and located in

the Special Residential Parking Overlay District (SRPOD). The plans propose three lots to Attached House standards. New Lot 1 is 0.21 acres/9,054 sq ft, Lot 2 is

0.19 acres/8,386 sq ft, and Lot 3 is 0.21 acres/9,073 sq ft.

#### **Urban Forestry**

2. A tree impact permit must be obtained for the approved streetscape tree installation in the right of way. This development proposes 5 street trees along Burt Drive and 2 street trees along Collegeview Avenue for a total of 7 street trees.