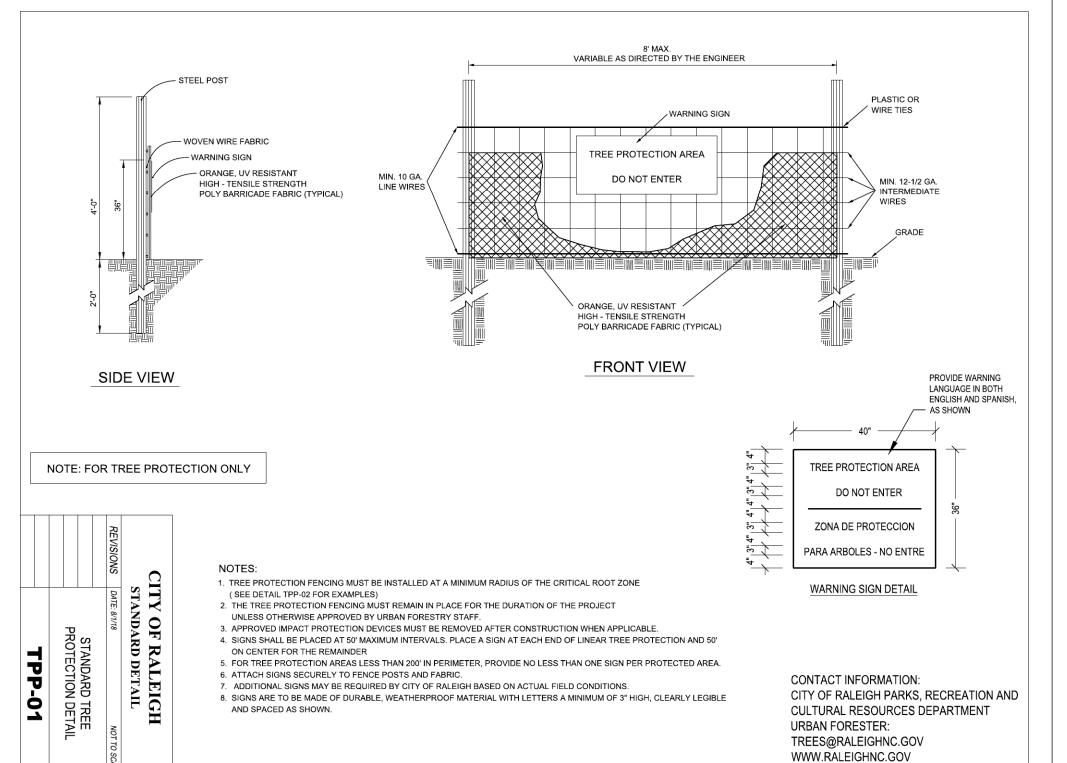

ED IMPERVIOUS

3 (3,024 SF FOOTPRINT EACH, 9,072 SF TOTAL)

2 (2,376 SF)

NONE ON THIS LOT

40' / 3 STORIES

EXISTING BUILDING

PROPOSED BUILDINGS 100YR FLOOD PLAIN

HEIGHT ALLOWABLE

TOTAL NUMBER OF LOTS

NEW LOT 1 0.21 AC (9054.4 SF) NEW LOT 2 0.19 SC (8385.8 SF) NEW LOT 3 0.21 AC (9073.1 SF) R/W DEDICATION 0.02 AC (980.1 SF)

LOT SUMMARY

**ENGINEER** 

CAPITAL CIVIL ENGINEERING, PLLC 1011 PEMBERTON HILL RD, STE 203 APEX, NC 27502 PH: 919 249-8587 MICHAEL J. KANE, PE mkane@capitalcivil.com

**OWNER** CARPENTER-PREISS INVESTMENTS 1700 HILLSBOROUGH STREET RALEIGH, NC 27605 PH: 919 870-5080

etpcontracting@yahoo.com

INDEX

COVER PS1 PS2 EXISTING CONDITIONS PRELIMINARY SUBDIVISION PLAN

- PRELIMINARY SUBDIVISION S PLACE ON BURT

AUGUST 7, 2019

ISSUED FOR REVIEW SHEET NO.

PS1



PS2









PRELIMINARY SUBDIVISION PLAN

SCALE: 1" = 20'

### LOT SUMMARY

TOTAL NUMBER OF LOTS 3

 NEW LOT 1
 0.21 AC (9054.4 SF)

 NEW LOT 2
 0.19 SC (8385.8 SF)

 NEW LOT 3
 0.21 AC (9073.1 SF)

 R/W DEDICATION
 0.02 AC (980.1 SF)

ATE AUGUST 7, 2019

AUGUST 7, 2019
ISSUED FOR

REVIEW

SHEET NO.

SUBDIVISION

**PRELIMINARY** 

ON BURT

PLACE

{**W**}

UBIDIVISION

S

PS3