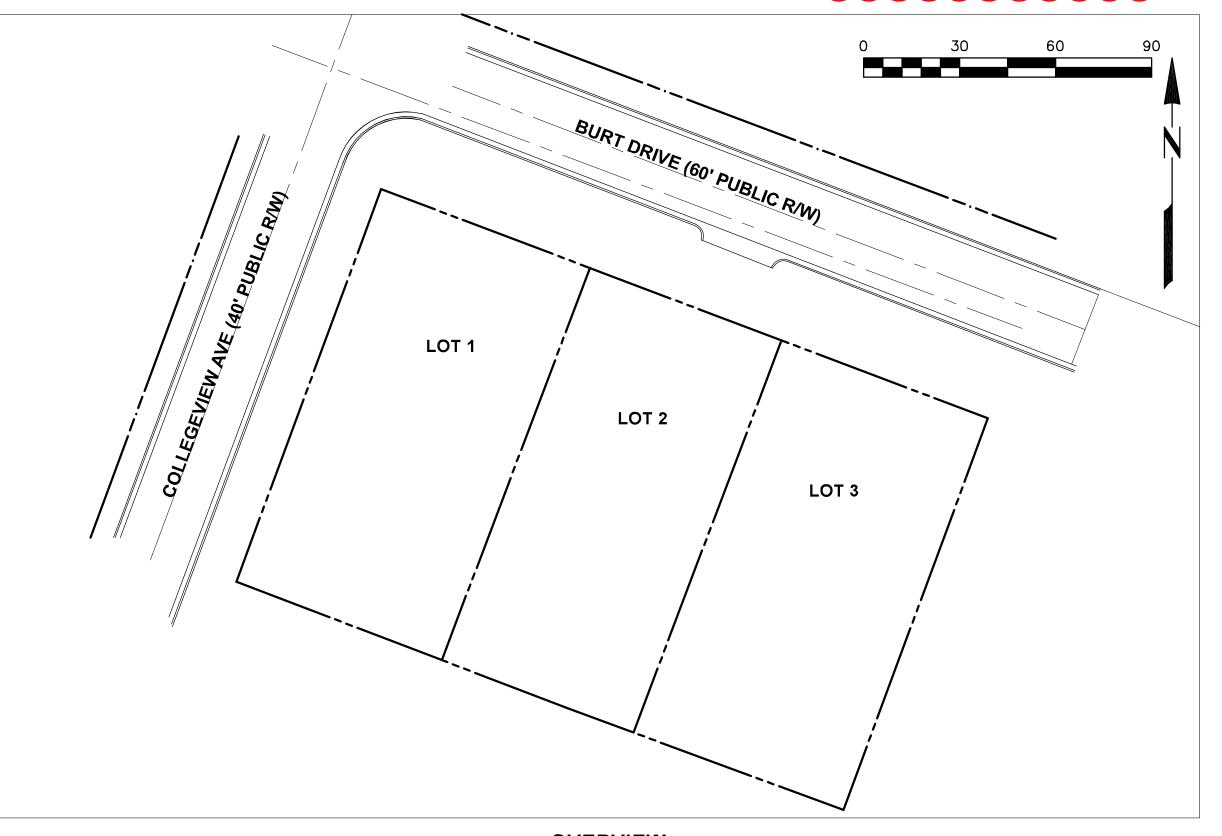

the Special Residential Parking Overlay District (SRPOD). The plans propose three lots to Attached House standards. New Lot 1 is 0.21 acres/9,054 sq ft, Lot 2 is

0.19 acres/8,386 sq ft, and Lot 3 is 0.21 acres/9,073 sq ft.

# EVANS PLACE ON BURT

# 3609 BURT DRIVE PRELIMINARY SUBDIVISION - SUB-S-29-19

**OVERVIEW** SCALE: 1" = 30'

SITE DATA