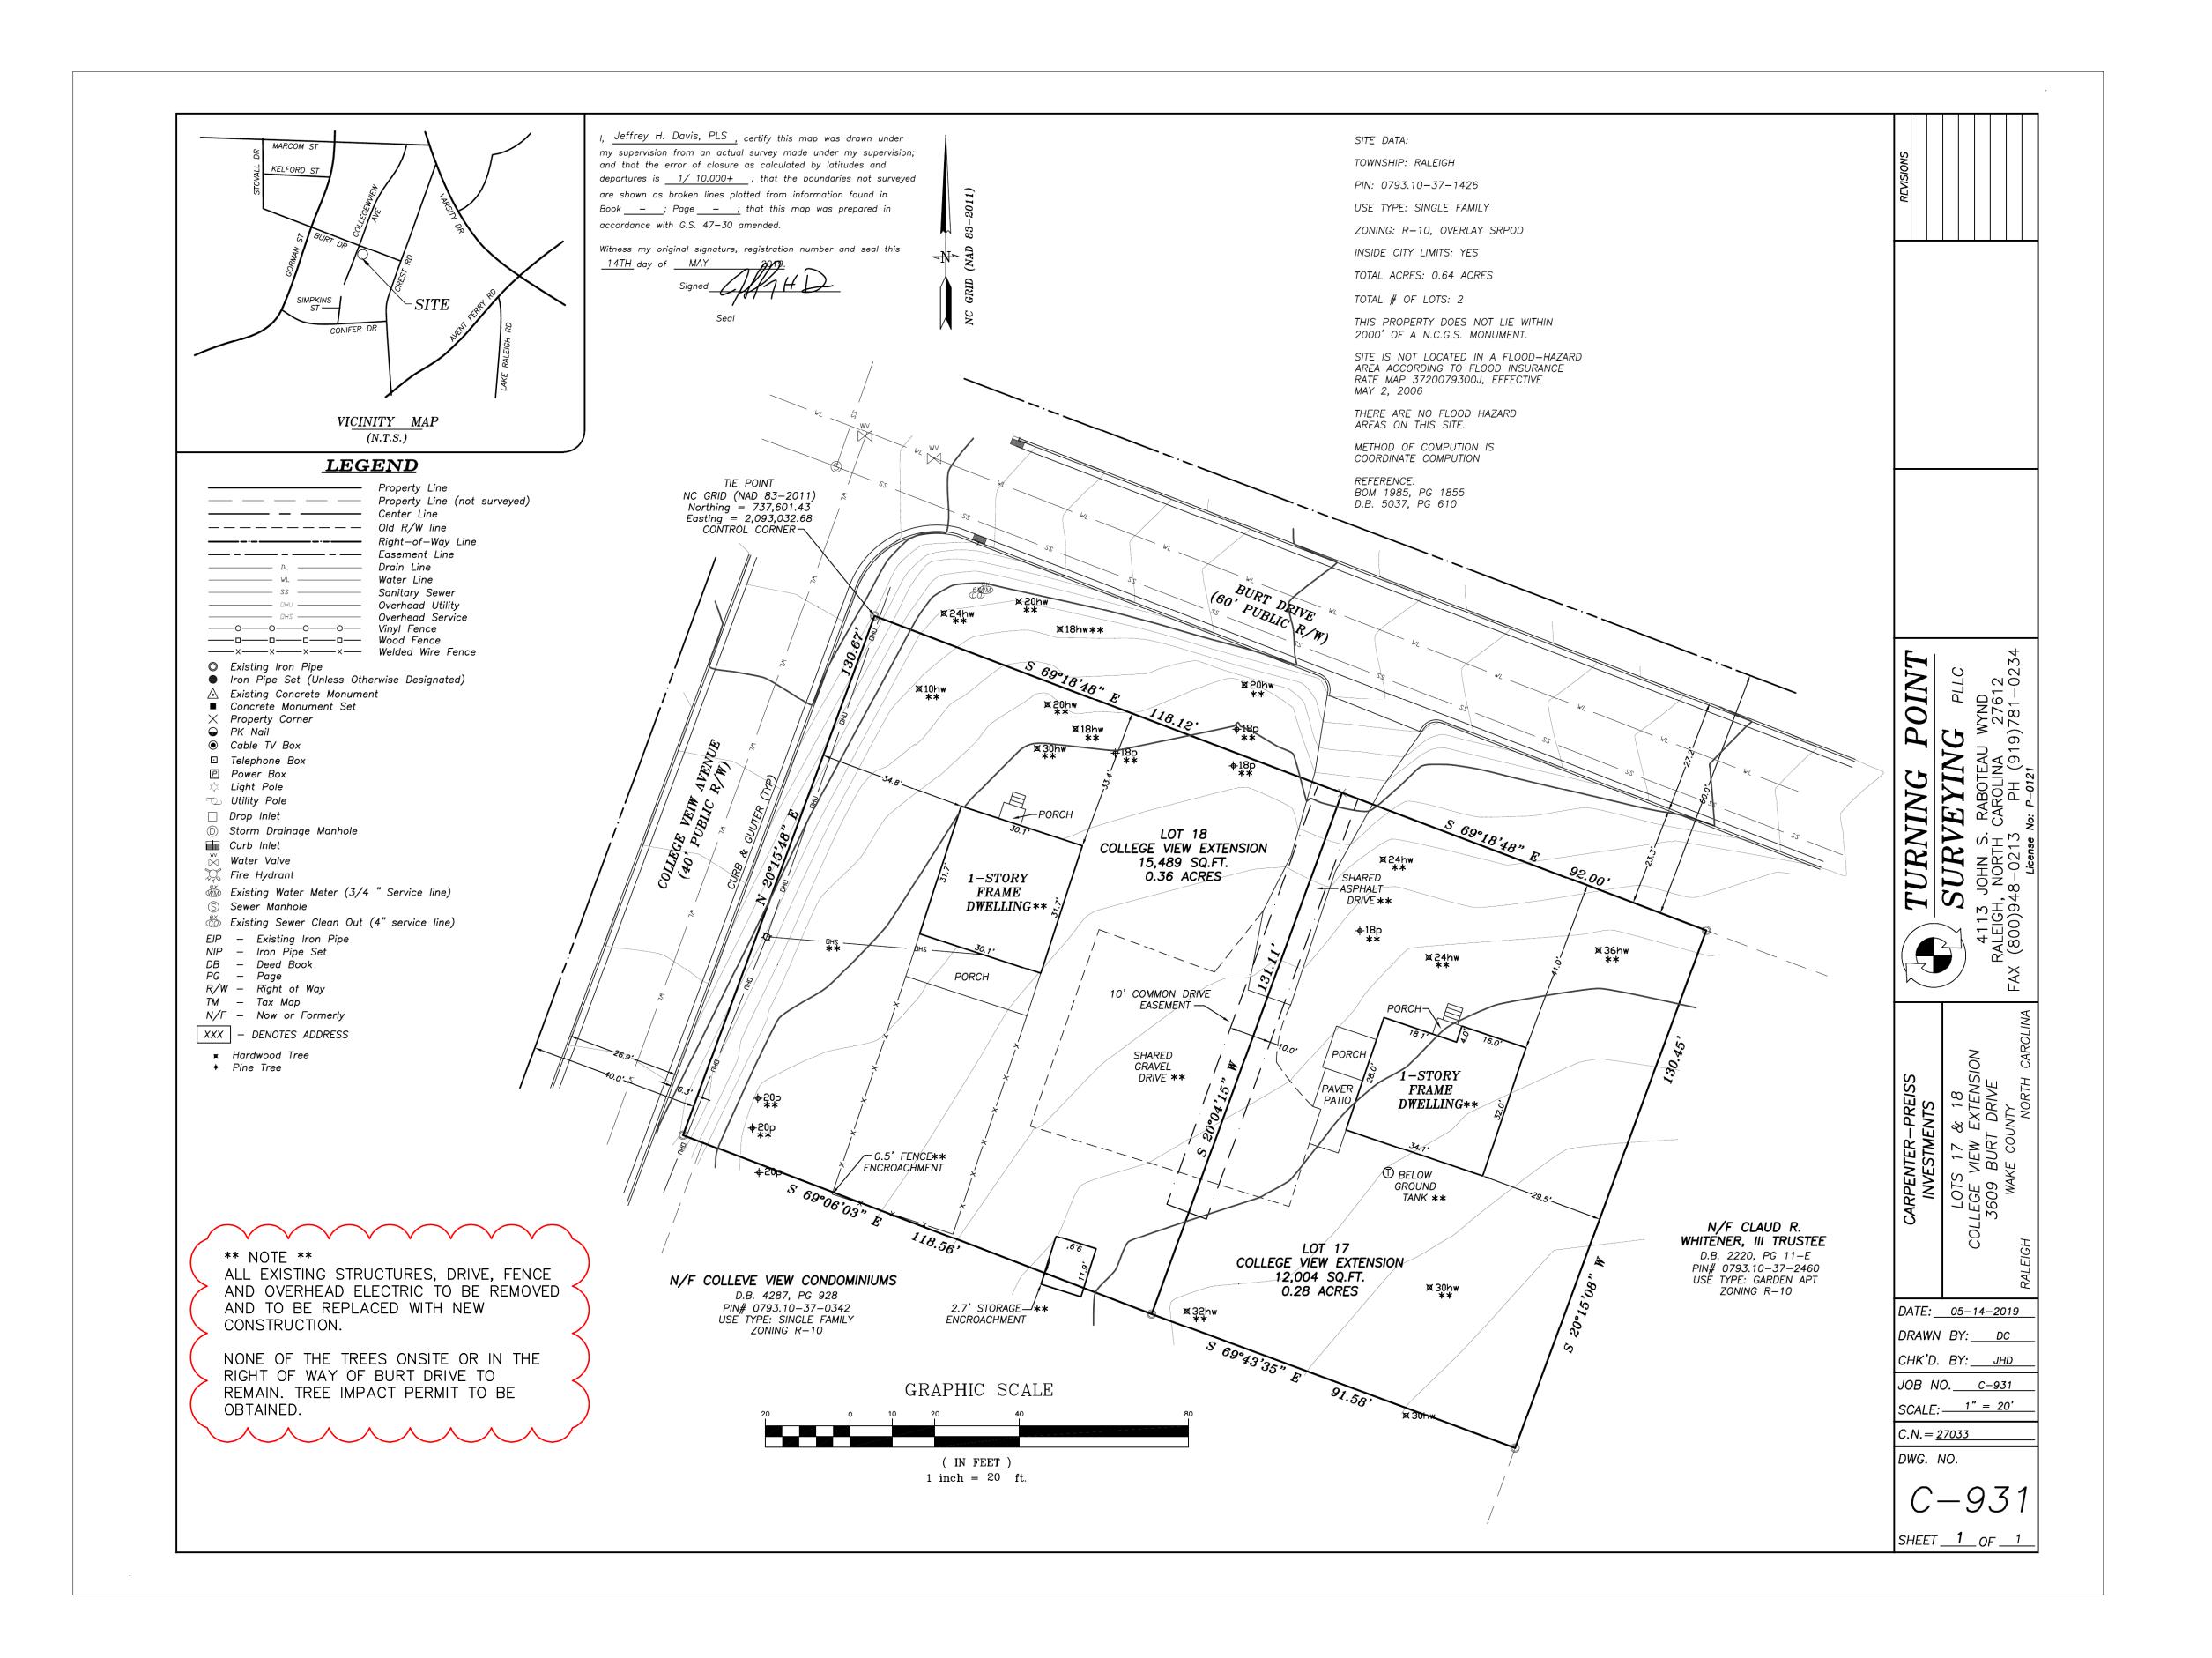

LOCATION:

The site is located on the south side of Burt Drive and east side of Collegeview

Avenue. The site is addressed at 3609 Burt Dr, which is inside City limits.

REQUEST:

Subdivision of a 0.64-acre tract comprised of two lots zoned R-10 and located in

the Special Residential Parking Overlay District (SRPOD). The plans propose three lots to Attached House standards. New Lot 1 is 0.21 acres/9,054 sq ft, Lot 2 is

0.19 acres/8,386 sq ft, and Lot 3 is 0.21 acres/9,073 sq ft.