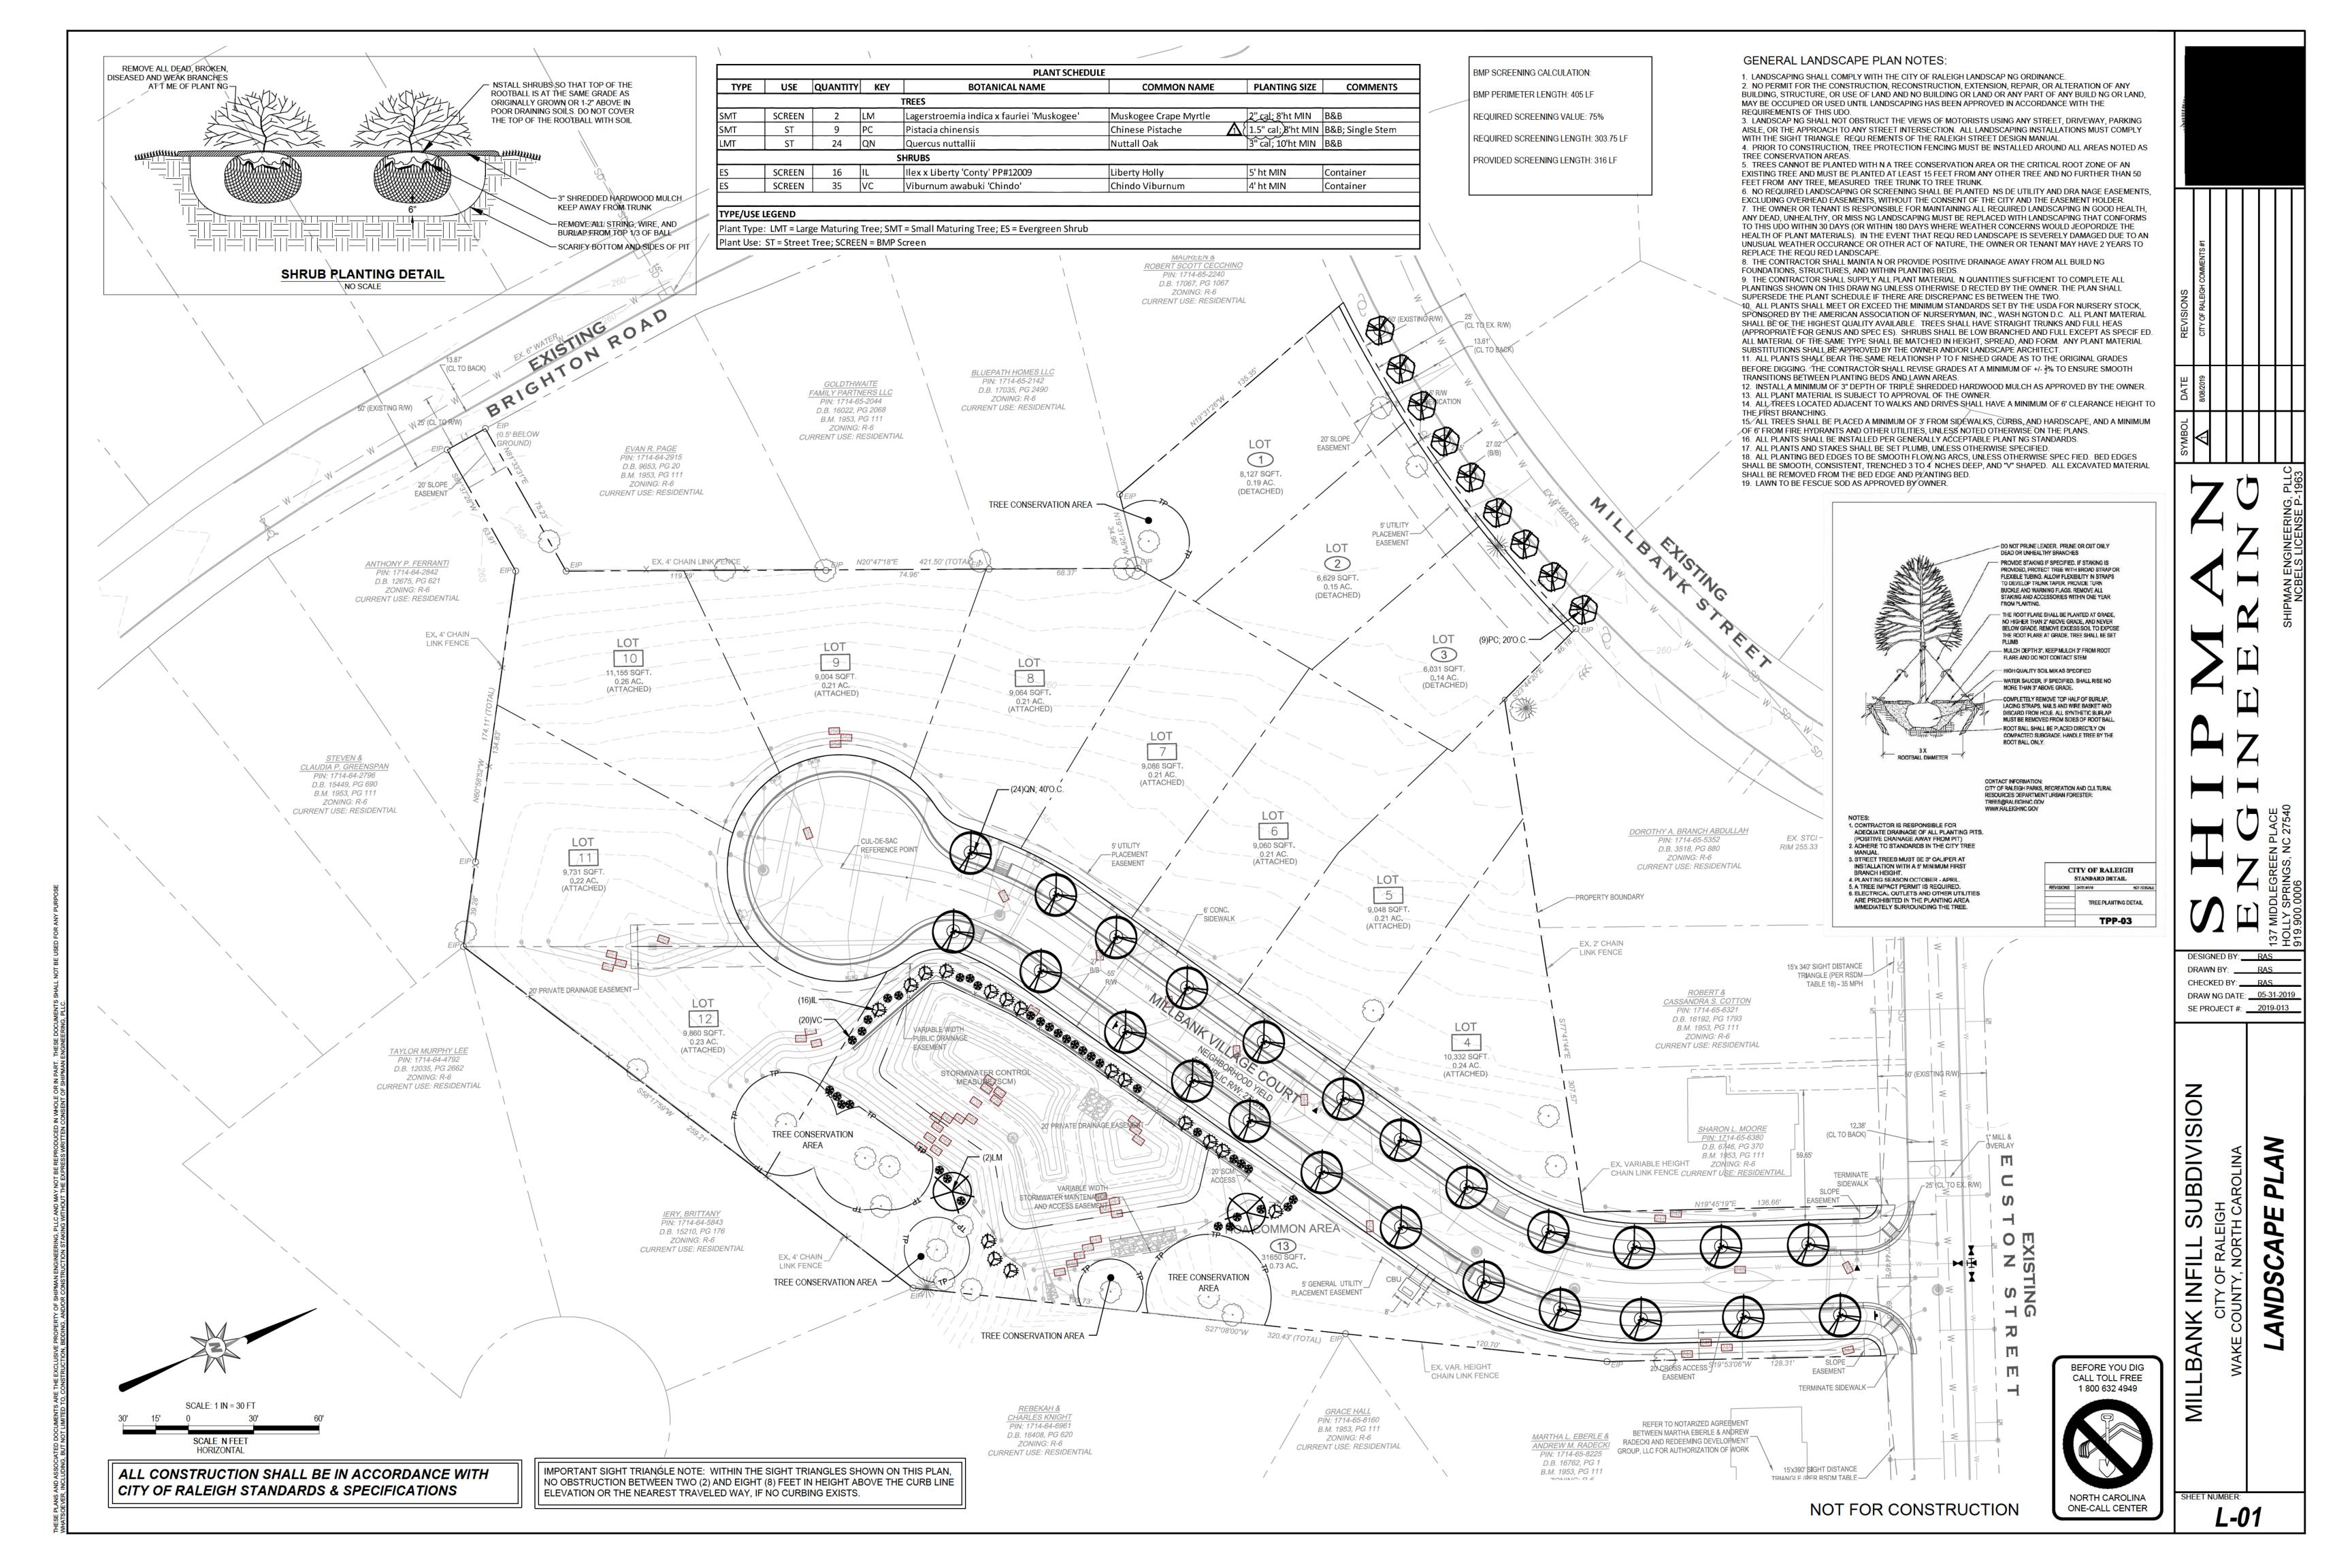

#### **Urban Forestry**

- 9. Submit a final tree conservation plan that includes metes and bounds descriptions of all tree conservation areas and tree protection fencing as required (UDO 9.1.5).
- 10. Tree protection fence must be inspected by Urban Forestry staff prior to the issuance of a grading permit.

#### **Urban Forestry**

17. A tree conservation plat shall be recorded with metes and bounds showing the designated tree conservation areas (UDO 9.1). This development proposes .171 acres of tree conservation area. Tree Conservation Areas for both phases are required to be recorded with Phase 1 recorded map

- 3. A tree conservation plat shall be recorded with metes and bounds showing the designated tree conservation areas (UDO 9.1). This development proposes .171 acres of tree conservation area. Tree Conservation Areas for both phases are required to be recorded with Phase 1 recorded map
- 4. A tree impact permit must be obtained for the approved streetscape tree installation in the right of way. This development proposes 9 street trees along Millbank Street and 24 street trees along Millbank Village Court.