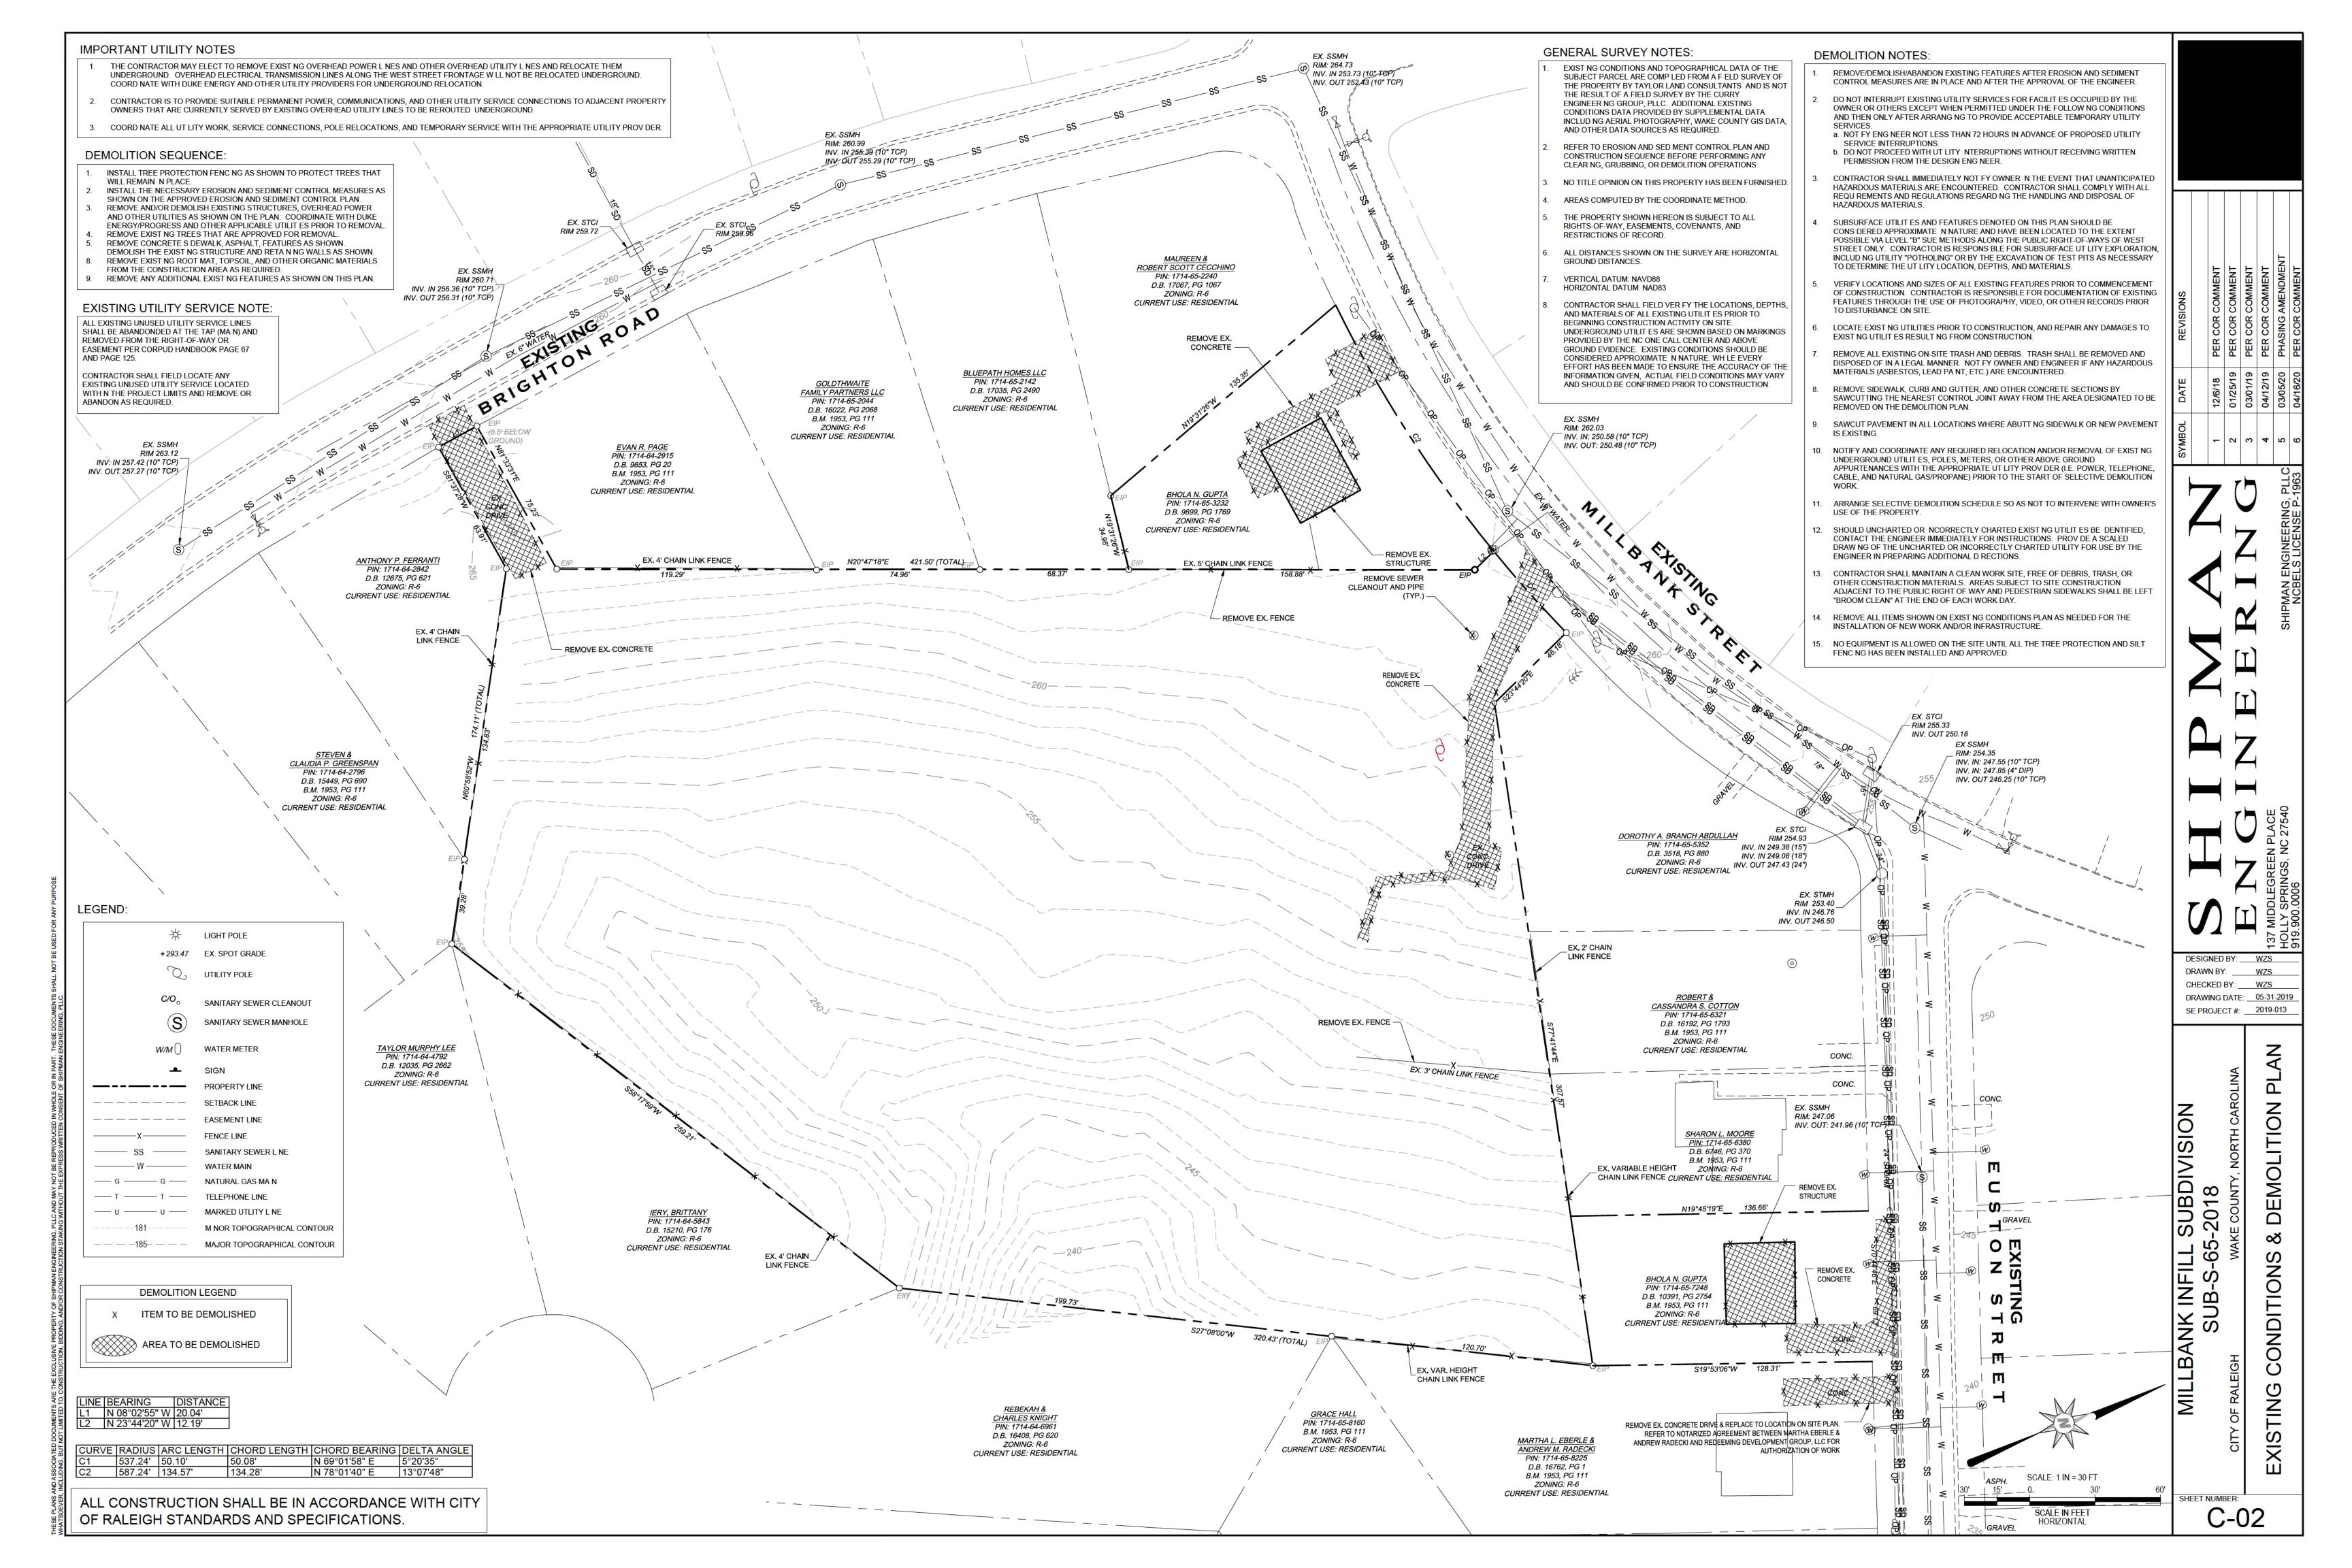

#### General

- 1. The proposed new retaining walls are located & shown on the revised Site Permit Review Plans set, across Lots 4, 8-10 & 13, noting "top of wall" & "bottom of wall" heights from average grade, as shown on the revised subdivision plans set for "SUB-S-65-2018 Revision."
- 2. The new phase line, as shown on the approved revised preliminary plans set SUB-S-65-2018, for Phase 1, 2 is also shown & labeled on the SPR plans set.
- 3. A detailed description of the proposed retaining walls on proposed lots 4, 8-10 & 13 is included with the Site Permit Review drawings, demonstrating top & bottom of wall heights in accordance with Sec.7.2.8.

#### **Engineering**

- 4. A right-of-way obstruction permit must be obtained from Right-of-way Services prior to the commencement of any construction activities within the right-of-way.
- 5. The phasing shall be further clarified prior to approval of site permitting review. There was language left on the cover sheet speaking to a prior submittal. More specifically what improvements are being spoke to in phase 1 and the requirement that all public improvements will be constructed by the development and that timing (further referenced in these conditions of approval.) The noted intent of the submittal to staff from the applicant is for lots 1-3 to be a singular phase 1 and the remaining lots phase 2.

#### **Urban Forestry**

17. A tree conservation plat shall be recorded with metes and bounds showing the designated tree conservation areas (UDO 9.1). This development proposes .171 acres of tree conservation area. Tree Conservation Areas for both phases are required to be recorded with Phase 1 recorded map

- 3. A tree conservation plat shall be recorded with metes and bounds showing the designated tree conservation areas (UDO 9.1). This development proposes .171 acres of tree conservation area. Tree Conservation Areas for both phases are required to be recorded with Phase 1 recorded map
- 4. A tree impact permit must be obtained for the approved streetscape tree installation in the right of way. This development proposes 9 street trees along Millbank Street and 24 street trees along Millbank Village Court.

DEED BOOK REFERENCE: DB 017028 PG 01178 DB 010391 PG 02754 DB 009699 PG 01769

SURVEY DATUM INFORMATION HORIZONTAL DATUM: NAD83 VERTICAL DATUM: NAVD88

SOLID WASTE STATEMENT: THESE PLANS HAVE BEEN DESIGNED IN ACCORDANCE WITH THE REQUIREMENTS SET FORTH IN THE SOLID WASTE DESIGN MANUAL.