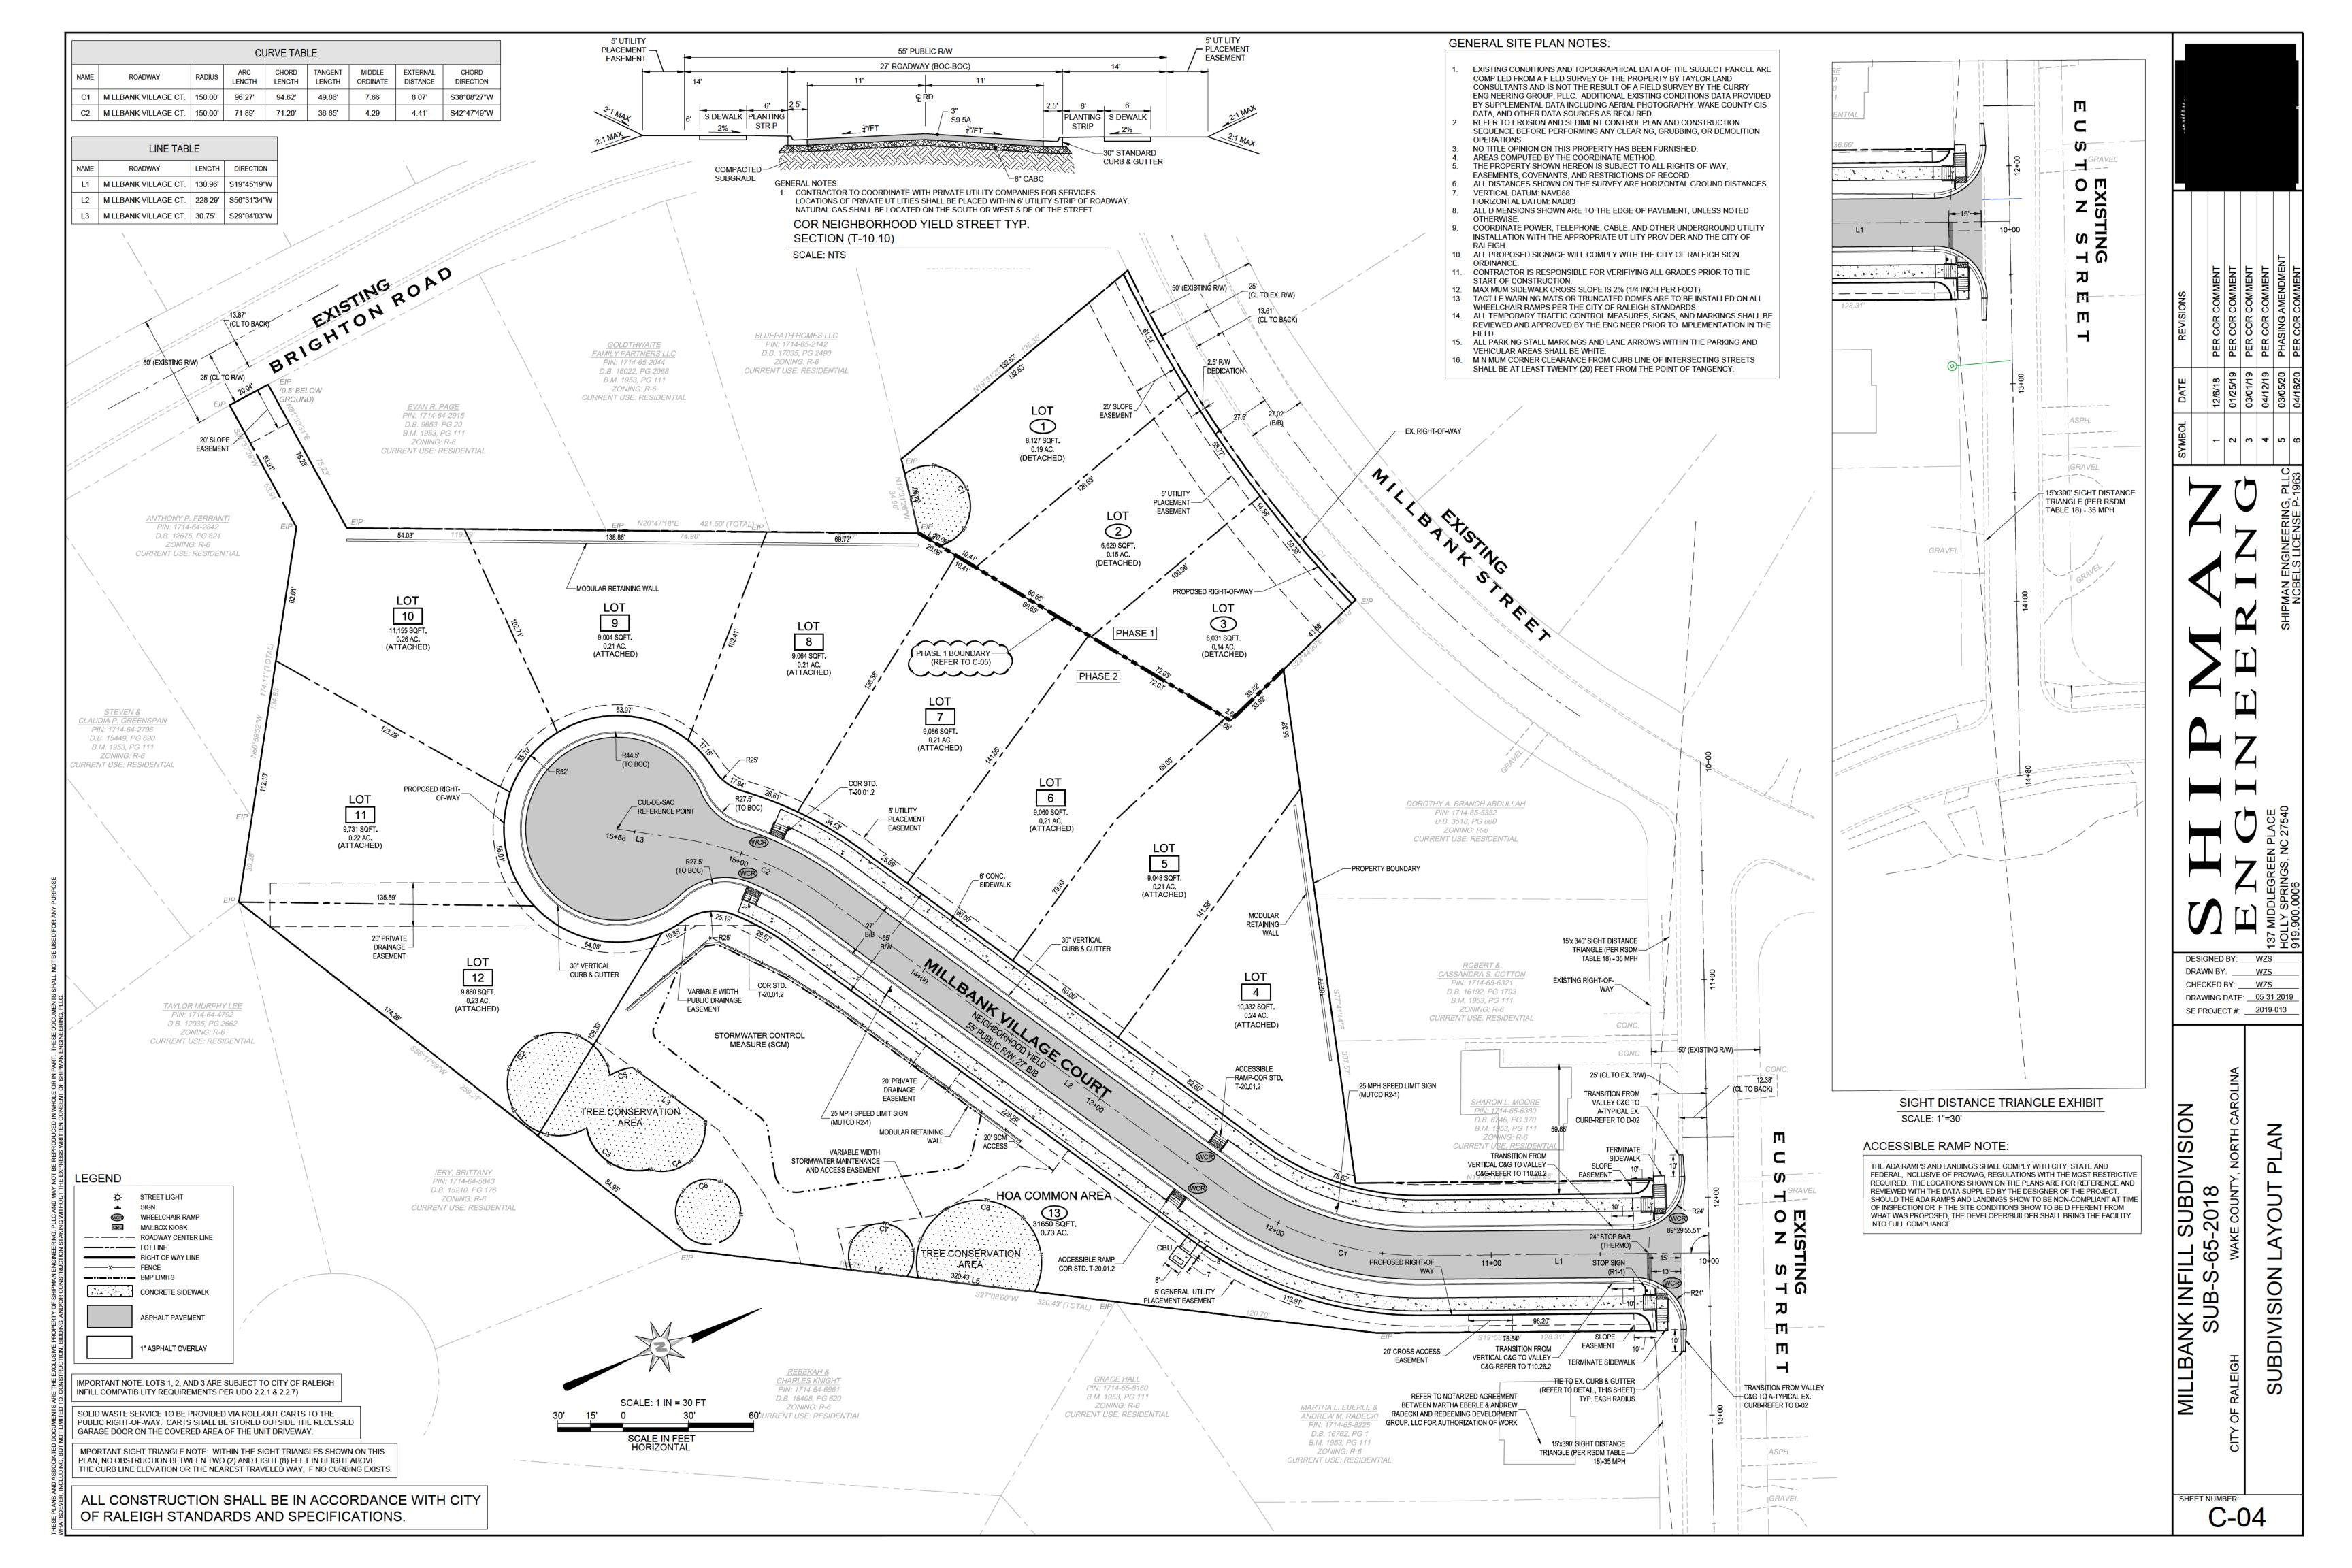

LOCATION:

**REQUEST:** 

This site is comprised of three lots located on the east of N. Raleigh Boulevard, south of Millbank Street at 2206 and 2210 Millbank Street and 2308 Euston Stree Development of a 4.00 acre tract zoned R-6 (Residential 6) into a proposed 13 lot subdivision. The net area of this site is 3.18 acres with .01 acres of right-of-way dedication along Millbank Street and a proposed new street right-of-way dedication of .81 acres. Lots 1-3 are proposed detached single-family dwellings; Lots 4-12 are proposed attached duplex dwellings with Lot 13 a Common HOA Lot. This subdivision is a revision to the previously approved subdivision plan, S-65-18. The purpose of this subdivision, SUB-S-65-2018, entitled "Millbank Infill Subdivision Amendment," is to create a phase line, into Phases 1 and 2 between the detached single-family dwellings (Lots 1-3) and the proposed attached duplex dwelling lots (4-13). In addition, retaining walls are being proposed across Lots 4, 8-10 and 13. The proposed phase line is in compliance with UDO Sec.10.2.5.E.6. No other changes are being proposed with this subdivision revision. Note the expiration (sunset) dates for this plan are unchanged. The date of approval for the revision is

#### General

- 1. The proposed new retaining walls are located & shown on the revised Site Permit Review Plans set, across Lots 4, 8-10 & 13, noting "top of wall" & "bottom of wall" heights from average grade, as shown on the revised subdivision plans set for "SUB-S-65-2018 Revision."
- 2. The new phase line, as shown on the approved revised preliminary plans set SUB-S-65-2018, for Phase 1, 2 is also shown & labeled on the SPR plans set.
- 3. A detailed description of the proposed retaining walls on proposed lots 4, 8-10 & 13 is included with the Site Permit Review drawings, demonstrating top & bottom of wall heights in accordance with Sec.7.2.8.

#### **Engineering**

- 4. A right-of-way obstruction permit must be obtained from Right-of-way Services prior to the commencement of any construction activities within the right-of-way.
- 5. The phasing shall be further clarified prior to approval of site permitting review. There was language left on the cover sheet speaking to a prior submittal. More specifically what improvements are being spoke to in phase 1 and the requirement that all public improvements will be constructed by the development and that timing (further referenced in these conditions of approval.) The noted intent of the submittal to staff from the applicant is for lots 1-3 to be a singular phase 1 and the remaining lots phase 2.

#### **Engineering**

- 4. A public infrastructure surety 33 street trees total is provided to the City of Raleigh Development Services – Development Engineering program (UDO 8.1.3). Phase 1 requires a street tree surety for 9 trees. Phase 2 requires a street tree surety 24 trees.
- 5. A fee-in-lieu for 6' sidewalks and across the frontage of lots 1, 2, 3 and 10 (along the Brighton Road frontage) is paid to the City of Raleigh (UDO 8.1.10).
- The required right of way for proposed and/or existing streets shall be dedicated to the City of Raleigh and shown on the map approved for recordation.
- 7. A public infrastructure surety is provided to the City of Raleigh Development Services Development Engineering program (UDO 8.1.3).
- 8. A 5' utility placement easement and associated deed of easement shall be approved by the City and the location of the easement shall be shown on the map approved for recordation. The deed of easement shall be recorded at Wake County Register of Deeds within one day of recordation of the recorded plat. A recorded copy of these documents must be provided to the Development Services Department within one day from authorization of lot recordation. If recorded copies of the documents are not provided, further recordings and building permit issuance will be withheld.
- 9. A driveway easement for cross access is being granted voluntarily to the property owner at 2312 Euston Street. The legal document is between the developer and resident. The deed of easement shall be recorded at Wake County Register of Deeds within one day of recordation of the subdivision plat. A recorded copy of these documents must be provided to the Development Services Department within one day from authorization of lot recordation.
- 10. A slope easement and associated deed of easement shall be approved by the City and the location of the easement shall be shown on the map approved for recordation. The deed of easement shall be recorded at Wake County Register of Deeds within one day of recordation of the recorded plat. A recorded copy of these documents must be provided to the Development Services Department within one day from authorization of lot recordation. If recorded copies of the documents are not provided, further recordings and building permit issuance will be withheld.

- 3. A tree conservation plat shall be recorded with metes and bounds showing the designated tree conservation areas (UDO 9.1). This development proposes .171 acres of tree conservation area. Tree Conservation Areas for both phases are required to be recorded with Phase 1 recorded map
- 4. A tree impact permit must be obtained for the approved streetscape tree installation in the right of way. This development proposes 9 street trees along Millbank Street and 24 street trees along Millbank Village Court.

INCLUDE LOTS 1-3 ON MILLBANK STREET. MPROVEMENTS REQUIRED FOR THESE LOTS INCLUDE WATER/SEWER UTILITY

PHASE 2. AND CAN THEREFORE BE IMPLEMENTED PRIOR TO IMPROVEMENTS REQUIRED FOR PHASE 2

PHASE 2 OF THE PROJECT WILL INCLUDE THE BALANCE OF THE LOTS AS SHOWN ON SHEET C-05.