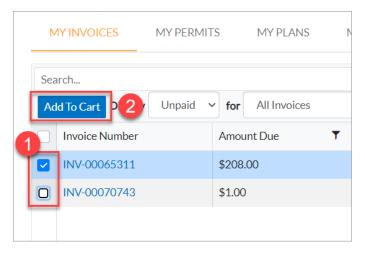

### My Work – Adding Invoice to Cart

- 1. Check the box next to the desired invoice(s). If you want to pay multiple invoices at one time, don't forget to check each invoice box you want to pay.
- 2. Click Add to Cart to add the invoice(s) to the Shopping Cart.