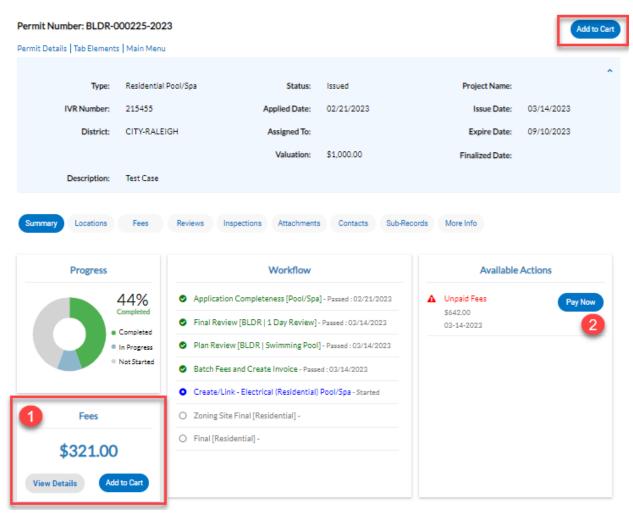

### Pay Invoice – Summary Tab

- 1. Click View Details button to view the details of the invoice or Add to Cart to add to the Cart.
- 2. To pay your invoice from a record from the Summary tab, click on the Pay Now button in the Available Actions section.