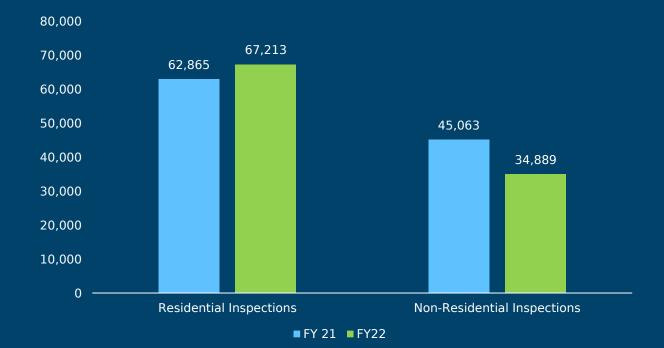

list

## **Updates on Benchmarks**





### **Updated Benchmark Review**

|      | Goal Met | 1-2 Days Late | 3-4 Days Late | 5+ Days Late | Others | Total   |
|------|----------|---------------|---------------|--------------|--------|---------|
| FY21 | 110,408  | 6,286         | 2,651         | 2,463        | 15     | 121,823 |
|      | 90.63%   | 5.16%         | 2.18%         | 2.02%        | 0.01%  |         |
| FY22 | 123,644  | 9,089         | 3,019         | 2,180        | 31     | 137,963 |
|      | 89.62%   | 6.59%         | 2.19%         | 1.58%        | 0.02%  |         |



#### **Building Permits Issued\***

30,000 24,148 25,000 22,641 <u>2</u>0,000 13,526 15,000 11,740 10,000 5,000 0 FY 21 FY22

Res Building Permits Non-Res Building Permits

#### **Completed Inspections\***



## **Customer Bill of Rights**





### Expectations for Permitting

- Right to Courtesy and Empathy
- *Right to Choose the Communication Channel*
- Right to Resolution
- *Right to Accountability and Transparency*
- Right to Professionalism



# **Technology Updates**





## **Permit Portal Updates**

- Completed
  - Single Family
  - Townhomes
  - ACH Payments

- In Process
  - Residential addition
  - Accessory structure
  - Manufactured home
  - Deck/Porch
  - Pool/Spa

## Text Change Update



# **Questions?**