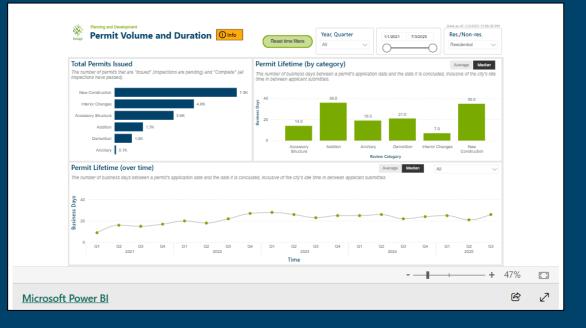

### **Review Dashboards**

Check out our public dashboards for more metrics

Review Turnaround Times and Performance Dashboards