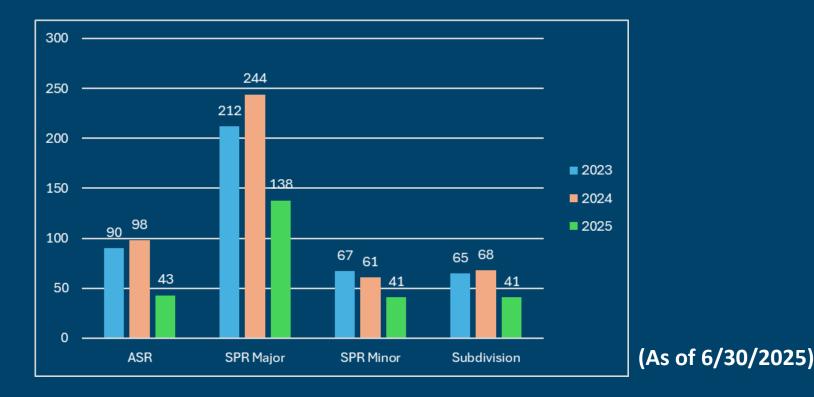

acre and (2) adopt the State's definition of built-upon area.
- Click link in <u>TC-2-2025</u> case number to access the active text change



## **Parks Recreation and Cultural Resources**

Text Change

- TC-3-2025: UDO updates designed to modernize Raleigh's regulatory approach to Greenways, aligning it with community goals and leading standards.
- This text change is still in draft.
- Questions may be directed to TJ McCourt at Thomas.McCourt@raleighnc.gov



## **Continuous Improvement and Customer Service**

Announcements

- Next Stakeholder Meeting is October 9, 2025
  - 9AM at (Transportation Field Services), 2550 Operations Way
- Customer Service Week, October 6-10
- Fall Permit Pathways Event, Date and Topic: TBD



# **Development Metrics**



#### **Total Site Plan Submittals**





#### **Total Approved Site Plans**



🔆 Raleigh

## **Total of Residential Permit Applications**





## **Total of Residential Permits Issued**





#### Percent of Projects Approved Within 4 or Fewer Review Cycles (January 1, 2025 to June 30, 2025)



1 to 4 Review Cycles
5 or More Review Cycles



#### Percent of Individual Reviews Completed Within the Published **Benchmarks**

(January 1, 2025 to June 30, 2025)





### **Review Dashboards**

Check out our public dashboards for more metrics

Review Turnaround Times and Performance Dashboards