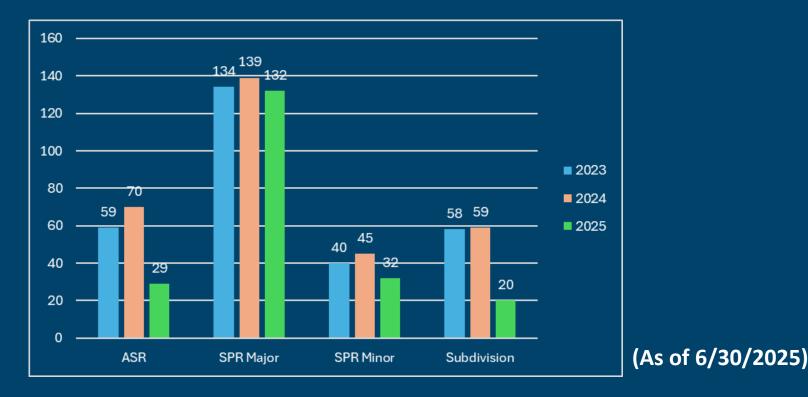

n of built-upon area.
- Click link in <u>TC-2-2025</u> case number to access the active text change



## **Parks Recreation and Cultural Resources**

Text Change

- TC-3-2025: UDO updates designed to modernize Raleigh's regulatory approach to Greenways, aligning it with community goals and leading standards.
- This text change is still in draft.
- Questions may be directed to TJ McCourt at Thomas.McCourt@raleighnc.gov



## **Continuous Improvement and Customer Service**

Announcements

- Next Stakeholder Meeting is October 9, 2025
  - 9AM at (Transportation Field Services), 2550 Operations Way
- Customer Service Week, October 6-10
- Fall Permit Pathways Event, Date and Topic: TBD



# **Development Metrics**



#### **Total Site Plan Submittals**





#### **Total Approved Site Plans**



🔆 Raleigh

## **Total of Residential Permit Applications**





## **Total of Residential Permits Issued**





#### Percent of Projects Approved Within 4 or Fewer Review Cycles (January 1, 2025 to June 30, 2025)



1 to 4 Review Cycles
5 or More Review Cycles



#### Percent of Individual Reviews Completed Within the Published **Benchmarks**

(January 1, 2025 to June 30, 2025)





### **Review Dashboards**

Check out our public dashboards for more metrics

Review Turnaround Times and Performance Dashboards