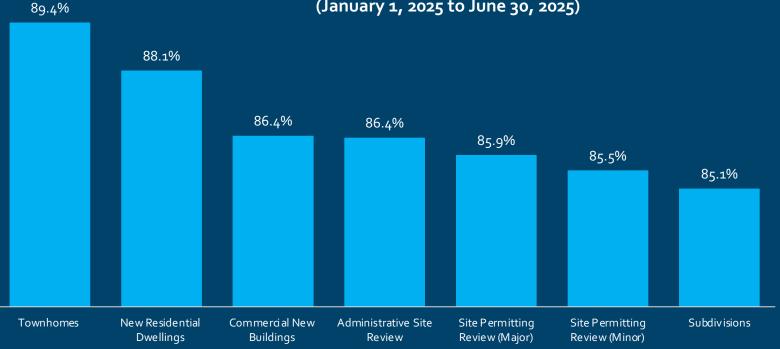

#### Percent of Individual Reviews Completed Within the Published **Benchmarks**

(January 1, 2025 to June 30, 2025)