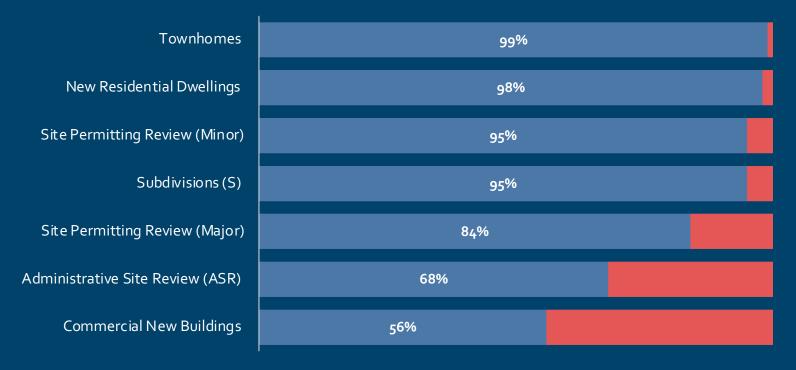

#### Percent of Projects Approved Within 4 or Fewer Review Cycles (January 1, 2025 to June 30, 2025)

1 to 4 Review Cycles
5 or More Review Cycles