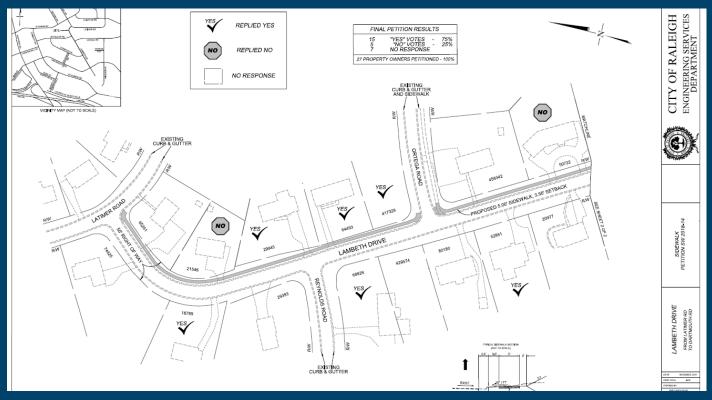

#### Recommendation:

- 5 foot wide sidewalk on 3 ½ foot setback from curb along East side
- Project Length: 1,850 +/- If
- Estimated Cost: \$256,000
- 27 Property Owners Petitioned:
  - 20 Responses/Votes Received
  - 15 Yes Votes 75% Approval
  - 5 No Votes 25% Opposed
  - 7 Non Responses Not Counted

Petition results map (1 of 2) illustrating Yes and No Votes (Non-Responses Blank)

Petition results map (2 of 2) illustrating Yes and No Votes (Non-Responses Blank)