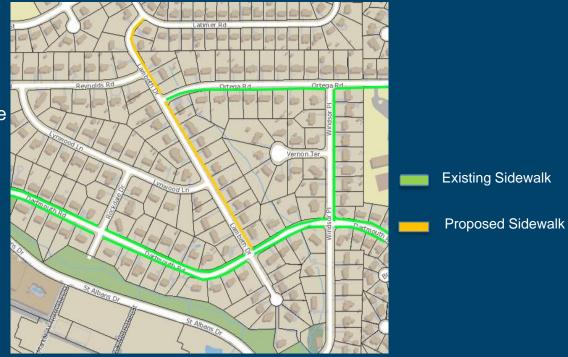

#### Lambeth Drive Sidewalk Petition

From Latimer Road to Dartmouth Road

#### Recommendation:

- 5 foot wide sidewalk on 3 ½ foot setback from curb along East side
- Project Length: 1,850 +/- If
- Estimated Cost: \$256,000
- 27 Property Owners Petitioned:
  - 20 Responses/Votes Received
  - 15 Yes Votes 75% Approval
  - 5 No Votes 25% Opposed
  - 7 Non Responses Not Counted

From Latimer Road towards Reynolds Road

From Ortega Road meeting existing sidewalk

Continuing towards Lynwood Lane

From Lynwood Lane continuing towards Dartmouth Road

At Dartmouth Road meeting existing sidewalk along both sides of the street