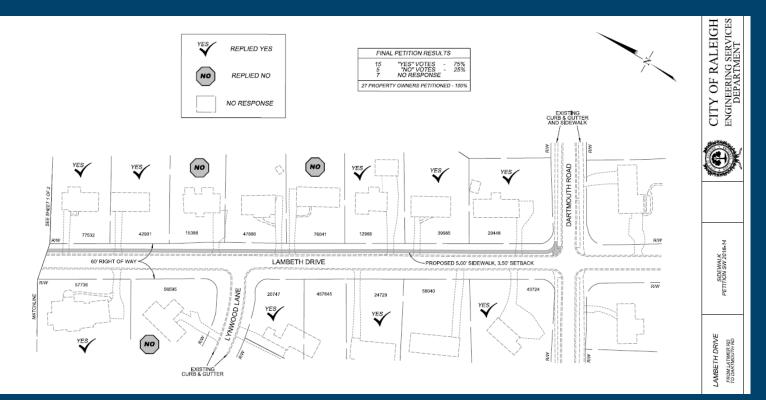

#### Recommendation:

- 5 foot wide sidewalk on 3 ½ foot setback from curb along East side
- Project Length: 1,850 +/- If
- Estimated Cost: \$256,000
- 27 Property Owners Petitioned:
  - 20 Responses/Votes Received
  - 15 Yes Votes 75% Approval
  - 5 No Votes 25% Opposed
  - 7 Non Responses Not Counted

Petition results map (1 of 2) illustrating Yes and No Votes (Non-Responses Blank)

Petition results map (2 of 2) illustrating Yes and No Votes (Non-Responses Blank)