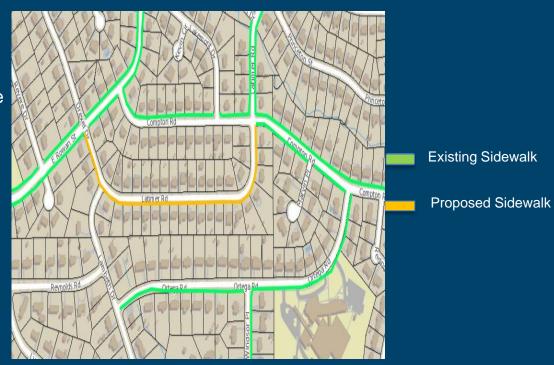

# Latimer Road Drexel Drive Sidewalk Petition

From Compton Road to East Rowan Street

- Recommendation:
  - 5 foot wide sidewalk on 3 ½ foot setback from curb along South side
- ❖ Project Length: 1,890 +/- If
- Estimated Cost: \$279,000
- 42 Property Owners Petitioned:
  - 31 Responses/Votes Received
  - 21 Yes Votes 68% Approval
  - 10 No Votes 32% Opposed
  - 11 Non Responses Not Counted

From East Rowan Street at Drexel Drive

From Drexel Drive at Lambeth Drive where street becomes Latimer Road

Continuing along Latimer Road approaching Compton Road

Continuing along Latimer Road approaching Compton Road in curve of road

Intersection of Latimer Road and Compton Road illustrating existing sidewalk

Petition results map (1 of 2) illustrating Yes Votes and No Votes (Non-Responses Blank)

Petition results map (2 of 2) illustrating Yes Votes and No Votes (Non-Responses Blank)