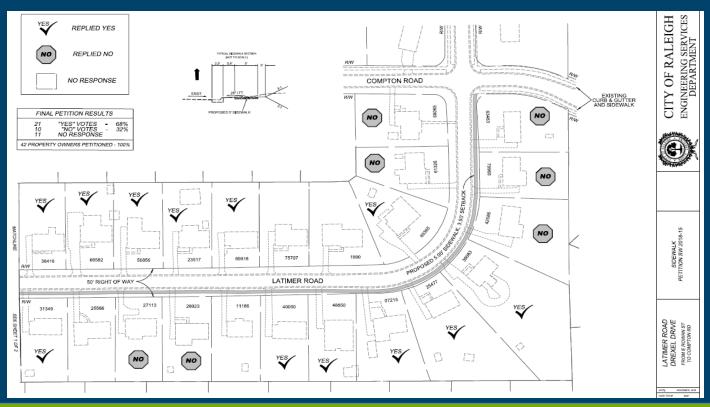

# Latimer Road Drexel Drive Sidewalk Petition

From Compton Road to East Rowan Street

- Recommendation:
  - 5 foot wide sidewalk on 3 ½ foot setback from curb along South side
- ❖ Project Length: 1,890 +/- If
- Estimated Cost: \$279,000
- 42 Property Owners Petitioned:
  - 31 Responses/Votes Received
  - 21 Yes Votes 68% Approval
  - 10 No Votes 32% Opposed
  - 11 Non Responses Not Counted

Intersection of Latimer Road and Compton Road illustrating existing sidewalk

Petition results map (1 of 2) illustrating Yes Votes and No Votes (Non-Responses Blank)

Petition results map (2 of 2) illustrating Yes Votes and No Votes (Non-Responses Blank)