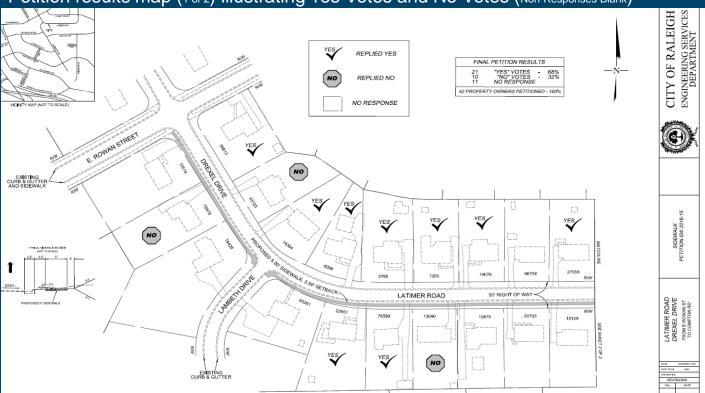

# Latimer Road Drexel Drive Sidewalk Petition

From Compton Road to East Rowan Street

- Recommendation:
  - 5 foot wide sidewalk on 3 ½ foot setback from curb along South side
- ❖ Project Length: 1,890 +/- If
- Estimated Cost: \$279,000
- 42 Property Owners Petitioned:
  - 31 Responses/Votes Received
  - 21 Yes Votes 68% Approval
  - 10 No Votes 32% Opposed
  - 11 Non Responses Not Counted

Intersection of Latimer Road and Compton Road illustrating existing sidewalk

Petition results map (1 of 2) illustrating Yes Votes and No Votes (Non-Responses Blank)

Petition results map (2 of 2) illustrating Yes Votes and No Votes (Non-Responses Blank)