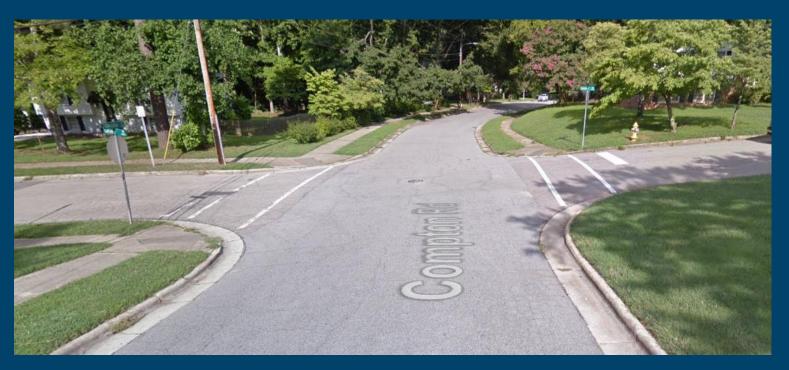

Intersection of Latimer Road and Compton Road illustrating existing sidewalk

Petition results map (1 of 2) illustrating Yes Votes and No Votes (Non-Responses Blank)

Petition results map (2 of 2) illustrating Yes Votes and No Votes (Non-Responses Blank)