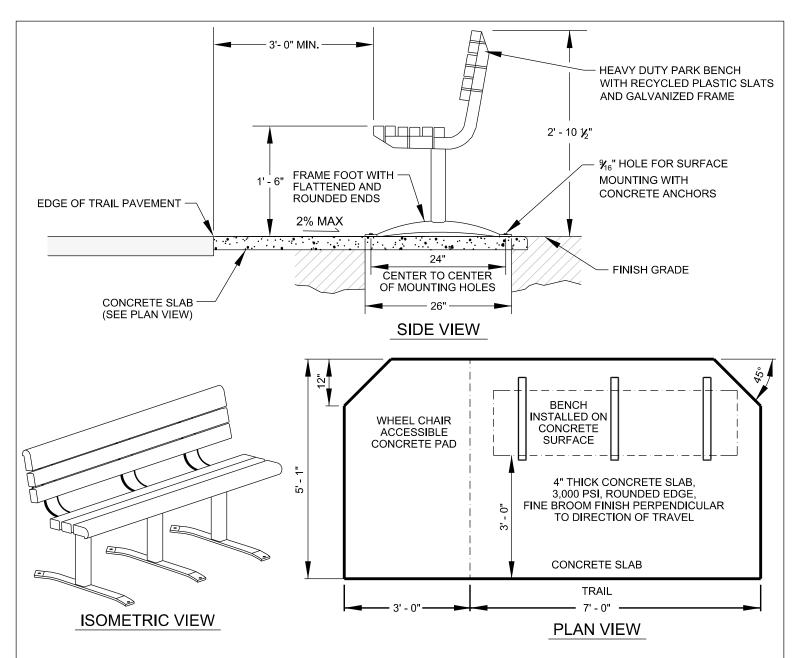

## BENCH INSTALLATION SURFACE MOUNT

## NOTES:

- 1. LOCATE BENCHES ALONG THE GREENWAY TRAIL WHERE APPROPRIATE, WHERE THERE IS A DEMAND BY USERS, OR AS DIRECTED BY THE CITY. PROVIDING SEATING AT ONE MILE GAPS IS THE GOAL. SEATING WITHIN 1/2 MILE OF TRAIL HEADS IS RECOMMENDED.
- 2. PROVIDE BENCHES IN AREAS THAT PROVIDE INTERESTING VIEWS, ARE CLOSE TO AN INTERPRETIVE ELEMENT, AND OFFER SHADE OR SHELTER FROM SEASONAL WINDS.
- 3. LOCATE BENCHES A MINIMUM OF 4 FEET FROM RESTROOMS, DRINKING FOUNTAINS, AND TRASH AND RECYCLING RECEPTACLES. LOCATE BENCHES A MINIMUM OF 2 FEET FROM LIGHTING POLES AND SIGN POSTS. BENCHES AND RECEPTACLES CAN BE LOCATED ON THE SAME CONCRETE PAD IF SIZED APPROPRIATELY.
- 4. WHEELCHAIR ACCESS SHOULD BE POSSIBLE ALONGSIDE BENCHES. PROVIDE ACCESS WITH A HARDENED SURFACE SUCH AS CONCRETE OR ASPHALT.
- 5. DRAINAGE SHOULD SLOPE AWAY FROM THE BENCH AND THE GREENWAY TRAIL.
- 6. FRAME: 3 HOT-DIPPED GALVANIZED FRAMES ALL WELDED STEEL FROM CONSTRUCTION, SEAT SUPPORT CHANNEL DIE-FORMED FROM 1/8" THICK STEEL, FRAME POSTS 2' 3/8" OD STEEL PIPE.
- 7. FINISH: HOT DIP GALVANIZED FINISH AFTER FABRICATION.
- 8. BENCH TO BE INSTALLED BY THE CONTRACTOR IN ACCORDANCE WITH MANUFACTURER'S SPECIFICATIONS AND DETAILS. SEAT SHOULD BE SECURELY ANCHORED TO THE GROUND. TO BE STATIONARY, MOUNT WITH FRAME FOOT AND CONCRETE ANCHORS TO CONCRETE SLAB.
- 9. LENGTH: RECYCLED PLASTIC 6 FEET LONG.
- 10. SEAT BACK MATERIAL: 2" x 4" 100% RECYCLED PLASTIC PLANK.
- 11. WHEN CONCRETE SLAB IS ADJACENT TO CONCRETE TRAIL, A 1/2" EXPANSION JOIN INSTALLED FULL DEPTH WILL BE REQUIRED WHERE THE CONCRETE SLAB JOINS THE CONCRETE TRAIL.
- 12. ACCEPTABLE BENCH MANUFACTURER IS PILOT ROCK PCXB/G-6PC24 SURFACE MOUNT BENCH, CEDAR COLOR OR APPROVED EQUAL BY CITY OF RALEIGH.