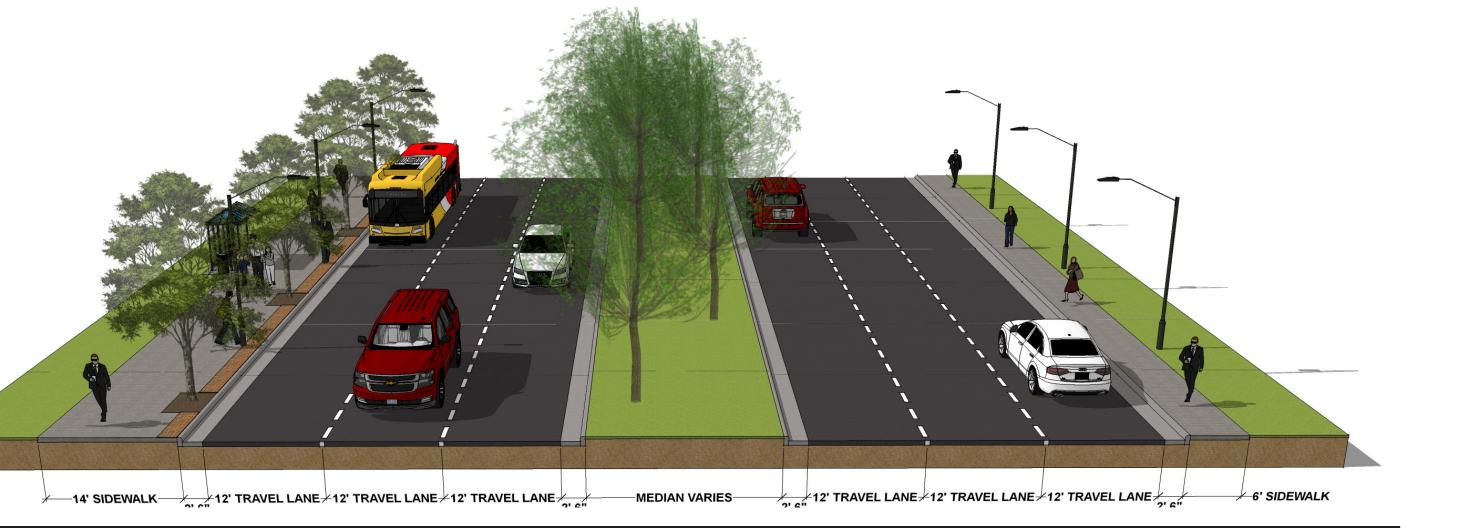

### SHEET A

**FEBRUARY 2017** 

TYPICAL SECTION

PROPOSED STANDARD CONCRETE WALK

PROPOSED UPGRADED TRANSIT STOP

— · · · EXISTING PROPERTY LINES

**EXISTING CONDITIONS** 

PROPOSED PEDESTRIAN / TRAFFIC SIGNAL MODIFICATION