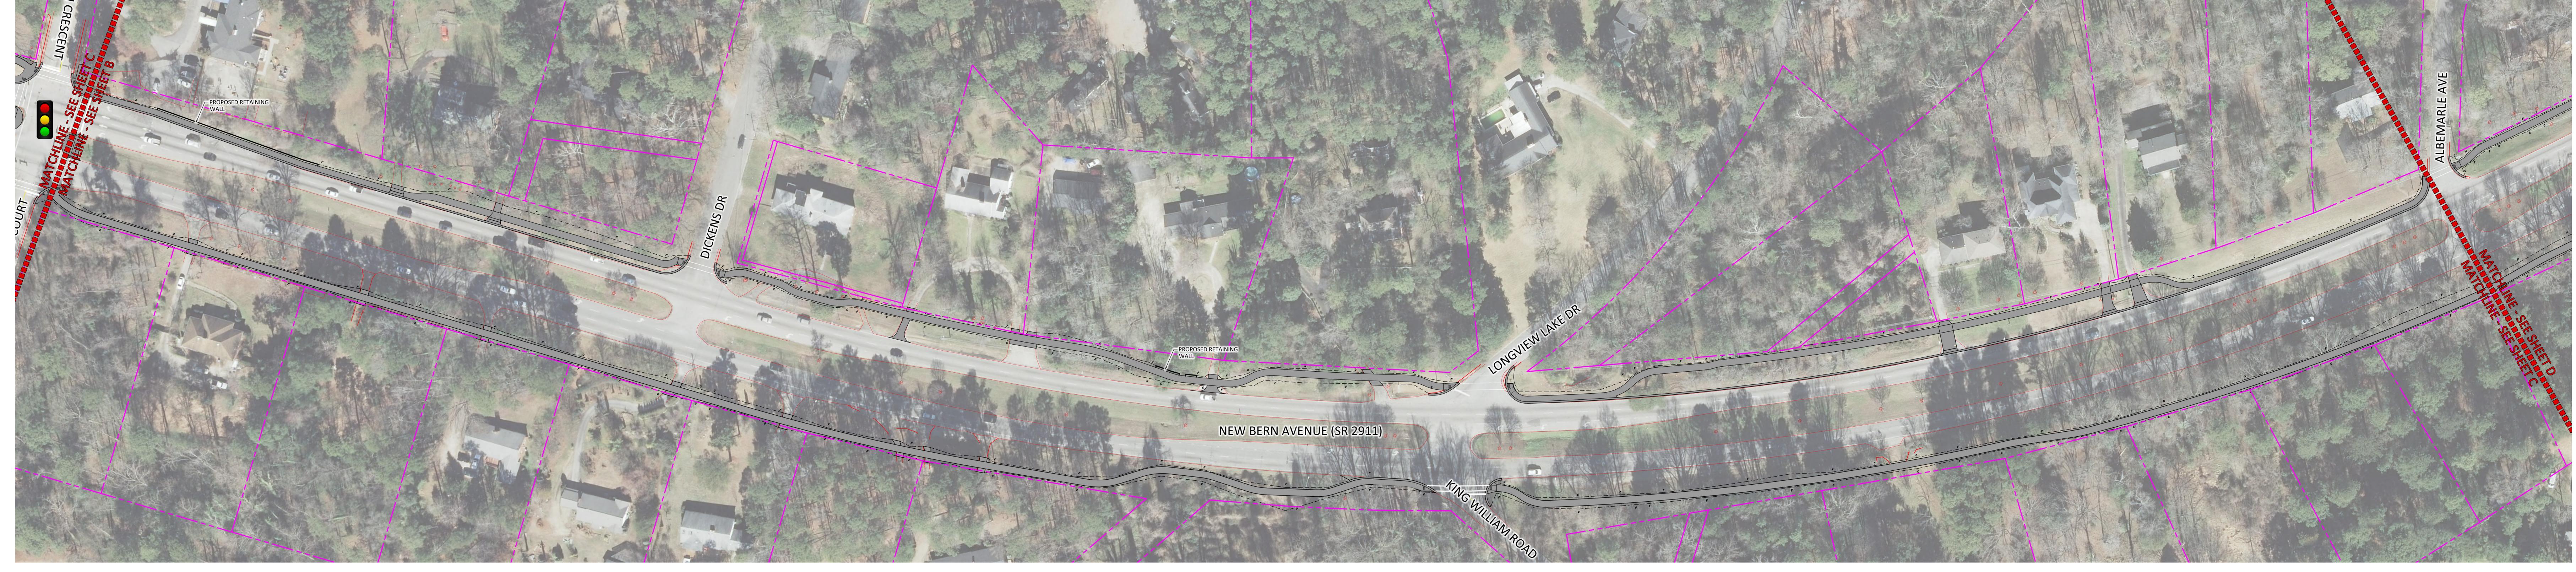

**EXISTING LANDSCAPING** 

PROPOSED CAPITAL CITY GRID CONCRETE WALK

PROPOSED STANDARD CONCRETE WALK

PROPOSED RETAINING WALL

TROPOSED RETAINING WALL

PROPOSED UPGRADED TRANSIT STOP

PR

PROPOSED BRICK PAVERS

**EXISTING CONDITIONS** 

PROPOSED PEDESTRIAN / TRAFFIC SIGNAL MODIFICATION

### SHEET A

**FEBRUARY 2017** 

TYPICAL SECTION

PROPOSED STANDARD CONCRETE WALK

PROPOSED UPGRADED TRANSIT STOP

— · · · EXISTING PROPERTY LINES

**EXISTING CONDITIONS** 

PROPOSED PEDESTRIAN / TRAFFIC SIGNAL MODIFICATION

----- PROPOSED RETAINING WALL

#### **LEGEND**

PROPOSED STANDARD CONCRETE WALK

PROPOSED UPGRADED TRANSIT STOP

**— · · · —** EXISTING PROPERTY LINES

**EXISTING CONDITIONS** 

PROPOSED PEDESTRIAN / TRAFFIC SIGNAL MODIFICATION

PROPOSED STANDARD CONCRETE WALK

PROPOSED UPGRADED TRANSIT STOP

— · · · EXISTING PROPERTY LINES

**EXISTING CONDITIONS** 

PROPOSED PEDESTRIAN / TRAFFIC SIGNAL MODIFICATION

PROPOSED RETAINING WALL

#### **LEGEND**

PROPOSED STANDARD CONCRETE WALK

PROPOSED UPGRADED TRANSIT STOP

— · · · EXISTING PROPERTY LINES

**EXISTING CONDITIONS** 

PROPOSED PEDESTRIAN / TRAFFIC SIGNAL MODIFICATION

----- PROPOSED RETAINING WALL

PROPOSED STANDARD CONCRETE WALK

PROPOSED UPGRADED TRANSIT STOP

— · · · EXISTING PROPERTY LINES

**EXISTING CONDITIONS** 

PROPOSED PEDESTRIAN / TRAFFIC SIGNAL MODIFICATION

----- PROPOSED RETAINING WALL

#### **LEGEND**

PROPOSED STANDARD CONCRETE WALK

PROPOSED UPGRADED TRANSIT STOP

— · · · EXISTING PROPERTY LINES

**EXISTING CONDITIONS** 

PROPOSED PEDESTRIAN / TRAFFIC SIGNAL MODIFICATION