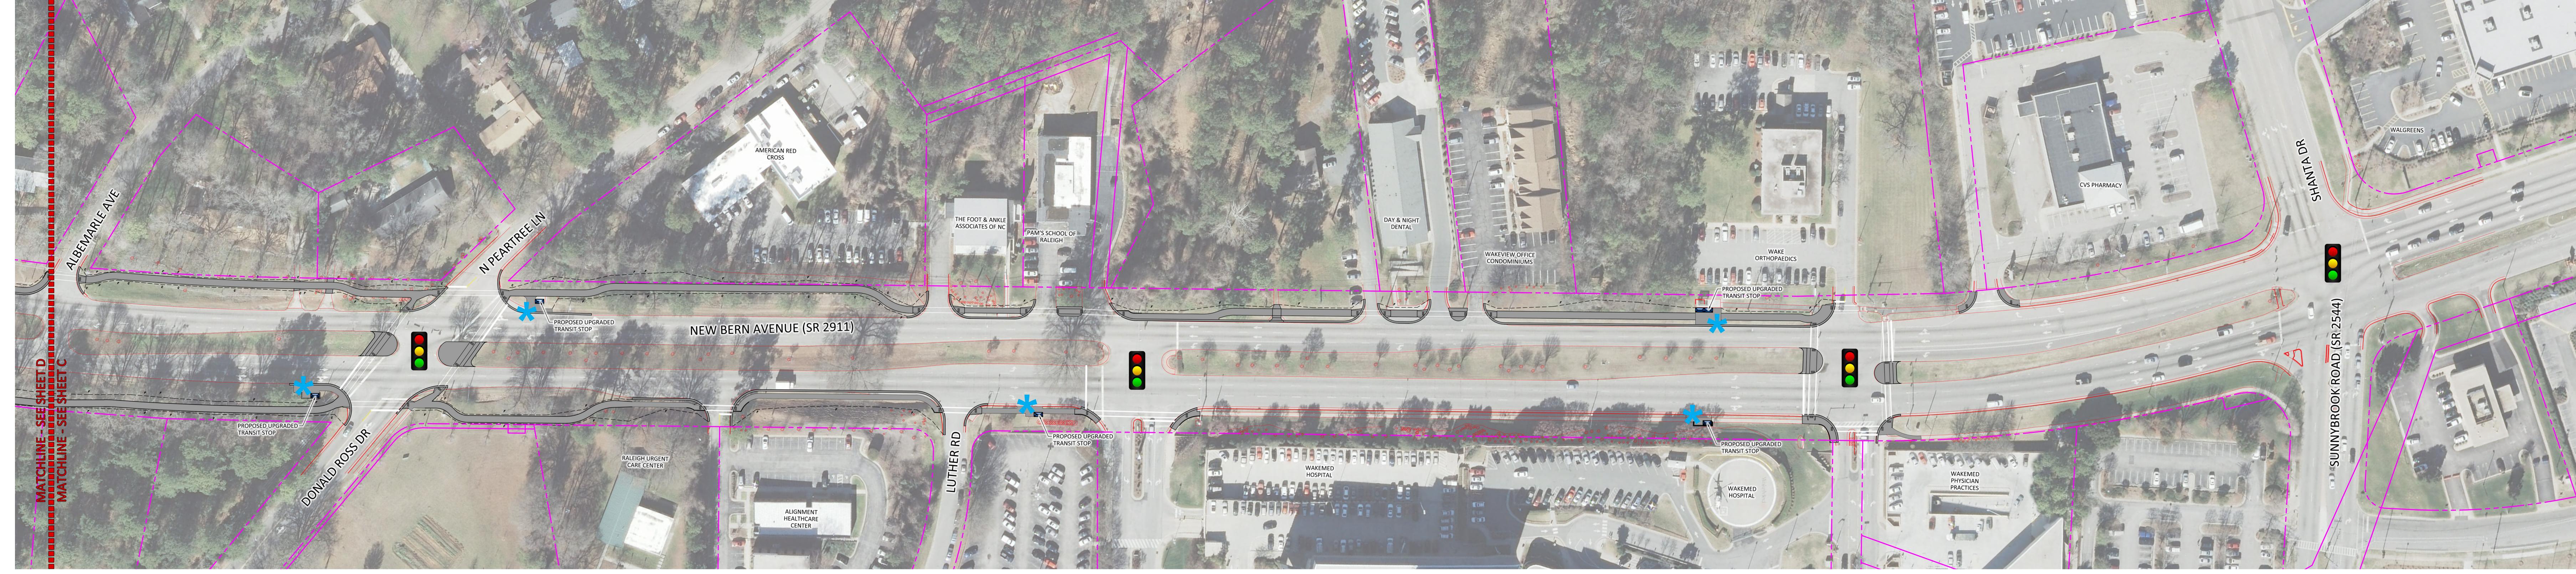

**EXISTING LANDSCAPING** 

PROPOSED CAPITAL CITY GRID CONCRETE WALK

PROPOSED STANDARD CONCRETE WALK

PROPOSED RETAINING WALL

TROPOSED RETAINING WALL

PROPOSED UPGRADED TRANSIT STOP

PR

PROPOSED BRICK PAVERS

**EXISTING CONDITIONS** 

PROPOSED PEDESTRIAN / TRAFFIC SIGNAL MODIFICATION

### SHEET A

**FEBRUARY 2017** 

TYPICAL SECTION

PROPOSED STANDARD CONCRETE WALK

PROPOSED UPGRADED TRANSIT STOP

— · · · EXISTING PROPERTY LINES

**EXISTING CONDITIONS** 

PROPOSED PEDESTRIAN / TRAFFIC SIGNAL MODIFICATION

#### **LEGEND**

PROPOSED STANDARD CONCRETE WALK

PROPOSED UPGRADED TRANSIT STOP

**— · · · —** EXISTING PROPERTY LINES

**EXISTING CONDITIONS** 

PROPOSED PEDESTRIAN / TRAFFIC SIGNAL MODIFICATION

PROPOSED STANDARD CONCRETE WALK

PROPOSED UPGRADED TRANSIT STOP

— · · · EXISTING PROPERTY LINES

**EXISTING CONDITIONS** 

PROPOSED PEDESTRIAN / TRAFFIC SIGNAL MODIFICATION

PROPOSED RETAINING WALL

#### **LEGEND**

PROPOSED STANDARD CONCRETE WALK

PROPOSED UPGRADED TRANSIT STOP

— · · · EXISTING PROPERTY LINES

**EXISTING CONDITIONS** 

PROPOSED PEDESTRIAN / TRAFFIC SIGNAL MODIFICATION

----- PROPOSED RETAINING WALL

PROPOSED STANDARD CONCRETE WALK

PROPOSED UPGRADED TRANSIT STOP

— · · · EXISTING PROPERTY LINES

**EXISTING CONDITIONS** 

PROPOSED PEDESTRIAN / TRAFFIC SIGNAL MODIFICATION

----- PROPOSED RETAINING WALL

#### **LEGEND**

PROPOSED STANDARD CONCRETE WALK

PROPOSED UPGRADED TRANSIT STOP

— · · · EXISTING PROPERTY LINES

**EXISTING CONDITIONS** 

PROPOSED PEDESTRIAN / TRAFFIC SIGNAL MODIFICATION