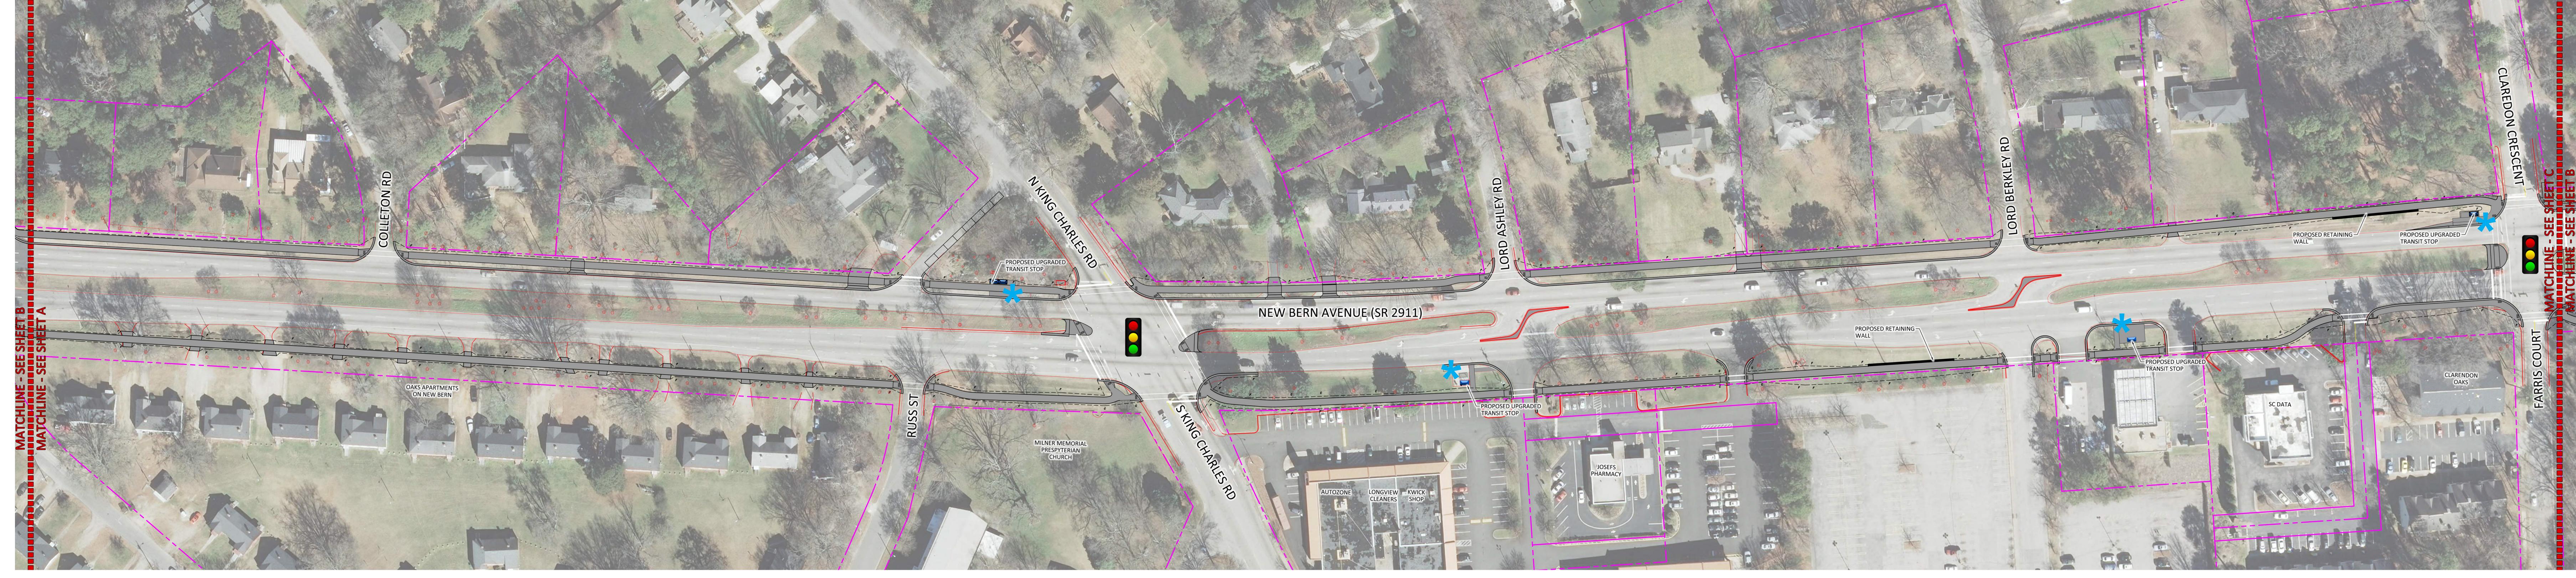

#### **LEGEND**

PROPOSED STANDARD CONCRETE WALK

PROPOSED UPGRADED TRANSIT STOP

**— · · · —** EXISTING PROPERTY LINES

**EXISTING CONDITIONS** 

PROPOSED PEDESTRIAN / TRAFFIC SIGNAL MODIFICATION

PROPOSED STANDARD CONCRETE WALK

PROPOSED UPGRADED TRANSIT STOP

— · · · EXISTING PROPERTY LINES

**EXISTING CONDITIONS** 

PROPOSED PEDESTRIAN / TRAFFIC SIGNAL MODIFICATION

PROPOSED RETAINING WALL