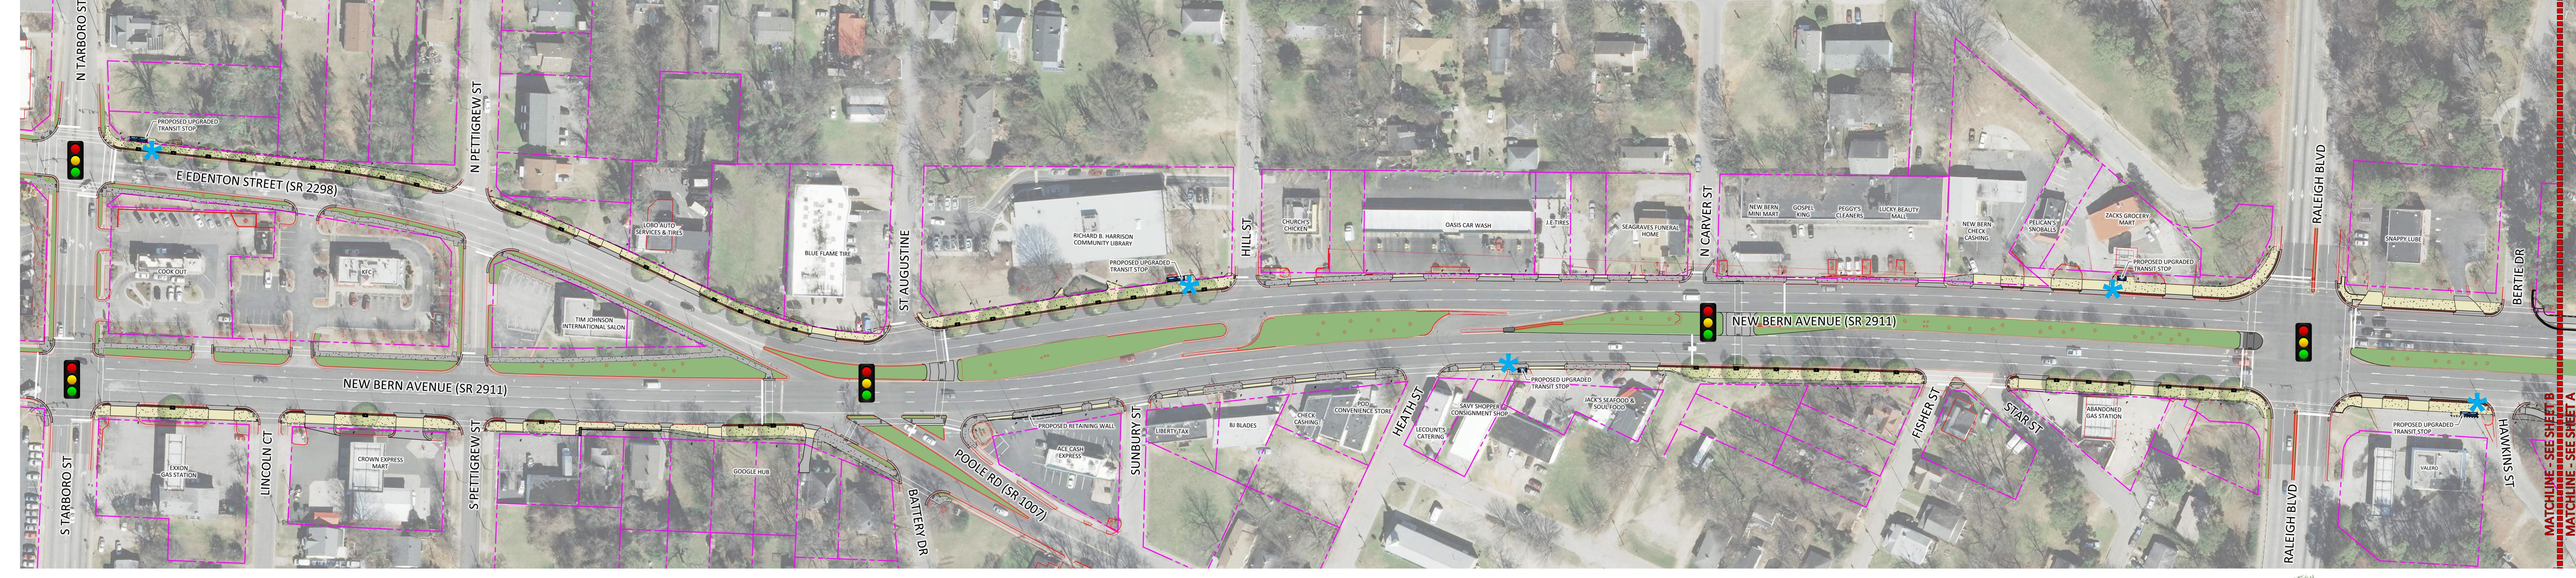

# NEW BERN AVENUE REVITALIZATION

### SHEET A

**FEBRUARY 2017** 

TYPICAL SECTION

PROPOSED STANDARD CONCRETE WALK

PROPOSED UPGRADED TRANSIT STOP

— · · · EXISTING PROPERTY LINES

**EXISTING CONDITIONS** 

PROPOSED PEDESTRIAN / TRAFFIC SIGNAL MODIFICATION

**EXISTING LANDSCAPING** 

PROPOSED CAPITAL CITY GRID CONCRETE WALK

PROPOSED STANDARD CONCRETE WALK

PROPOSED RETAINING WALL

TROPOSED RETAINING WALL

PROPOSED UPGRADED TRANSIT STOP

PR

PROPOSED BRICK PAVERS

**EXISTING CONDITIONS** 

PROPOSED PEDESTRIAN / TRAFFIC SIGNAL MODIFICATION