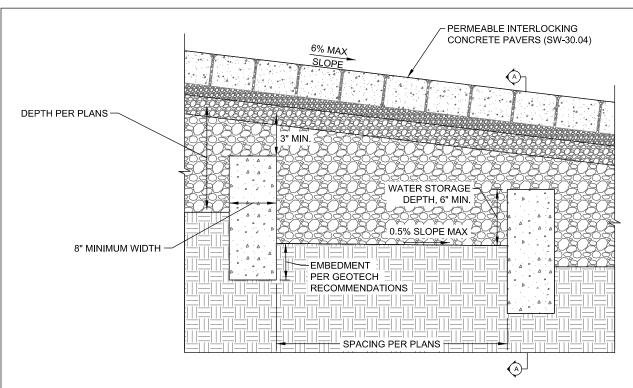

## TYPICAL ELEVATION

## NOTES

- 1. CHECK DAMS TO BE USED UNDER PERMEABLE INTERLOCKING CONCRETE PAVERS WHERE INFILTRATION IS ALLOWED. IF THE SYSTEM IS FULLY LINED WITH NO INFILTRATION, CHECK DAMS ARE NOT NEEDED.
- 2. CONCRETE CHECK DAM EMBEDMENT PER GEOTECHNICAL ENGINEER'S RECOMMENDATIONS.
- 3. IF INCIDENTAL INFILTRATION IS ALLOWED ON POOR SOILS, OPTIONALLY INSTALL PERFORATED UNDERDRAIN PER SW-30.07.1 AT ENGINEER'S DISCRETION.
- 4. CONCRETE SHALL BE 650-C-3250.