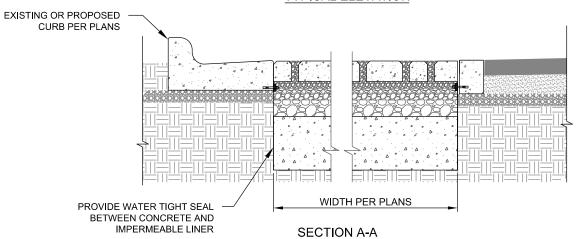

## TYPICAL ELEVATION

## NOTES

- 1. CHECK DAMS TO BE USED UNDER PERMEABLE INTERLOCKING CONCRETE PAVERS WHERE INFILTRATION IS ALLOWED. IF THE SYSTEM IS FULLY LINED WITH NO INFILTRATION, CHECK DAMS ARE NOT NEEDED.
- 2. CONCRETE CHECK DAM EMBEDMENT PER GEOTECHNICAL ENGINEER'S RECOMMENDATIONS.
- 3. IF INCIDENTAL INFILTRATION IS ALLOWED ON POOR SOILS, OPTIONALLY INSTALL PERFORATED UNDERDRAIN PER SW-30.07.1 AT ENGINEER'S DISCRETION.
- 4. CONCRETE SHALL BE 650-C-3250.