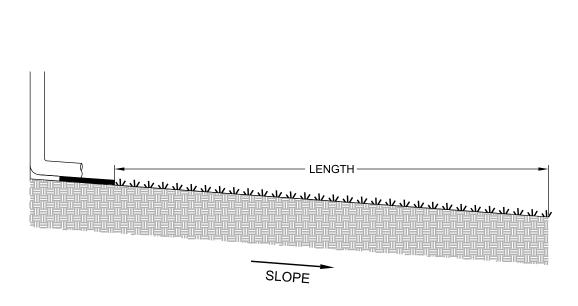

## INSTALLATION NOTES:

- 1. LENGTH: 0.04 TIMES THE DRAINAGE AREA (IN SF) OR 10 FEET, WHICHEVER IS GREATER
- 2. WIDTH: ONE HALF  $\binom{1}{2}$  THE LENGTH OF THE RECEIVING AREA
- 3. SLOPE: 8% OR LESS
- 4. VEGETATION: PLANTED WITH NON-CLUMPING, DEEP ROOTED GRASS AND/OR NATIVE PLANTS APPROPRIATE FOR RAIN GARDENS