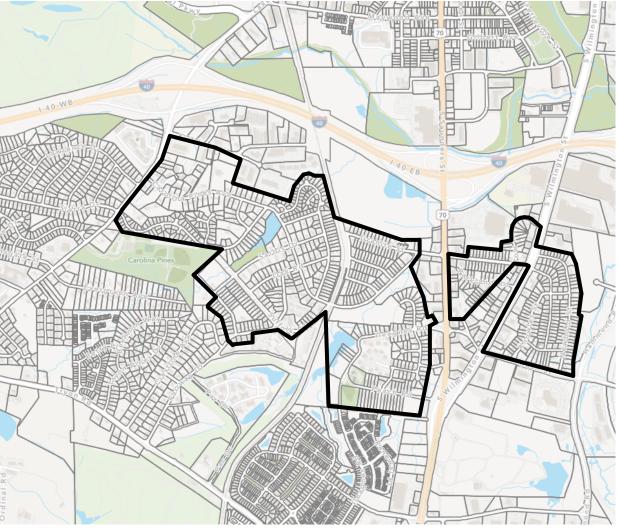

### Enhanced Homebuyer Assistance Program and Raleigh Home Revitalization Program

Single-family homes within the delineated neighborhoods shown below are eligible