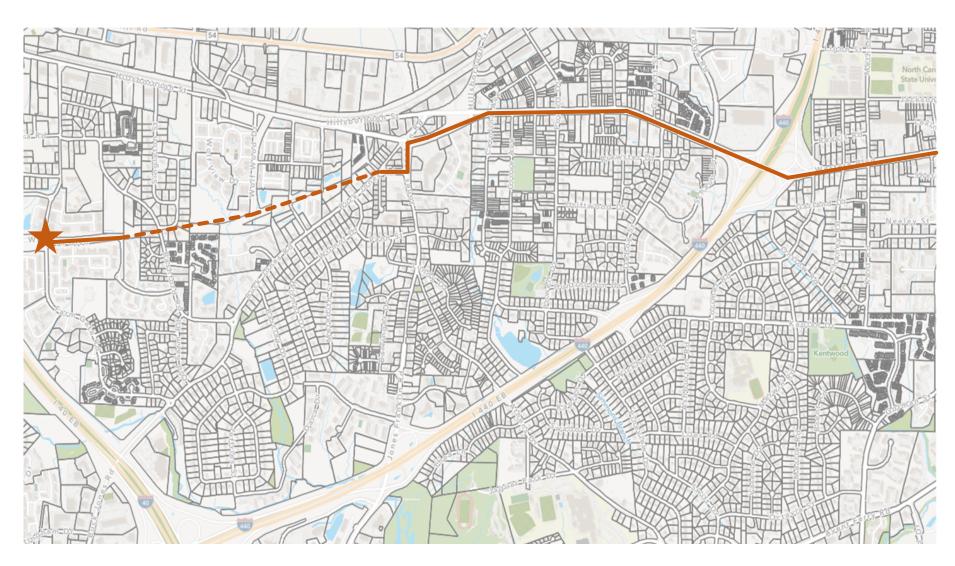

#### Enhanced Homebuyer Assistance Program and Raleigh Home Revitalization Program

Single-family homes within 1 mile of the planned Western Boulevard Bus Rapid Transit route, shown below in orange, are eligible