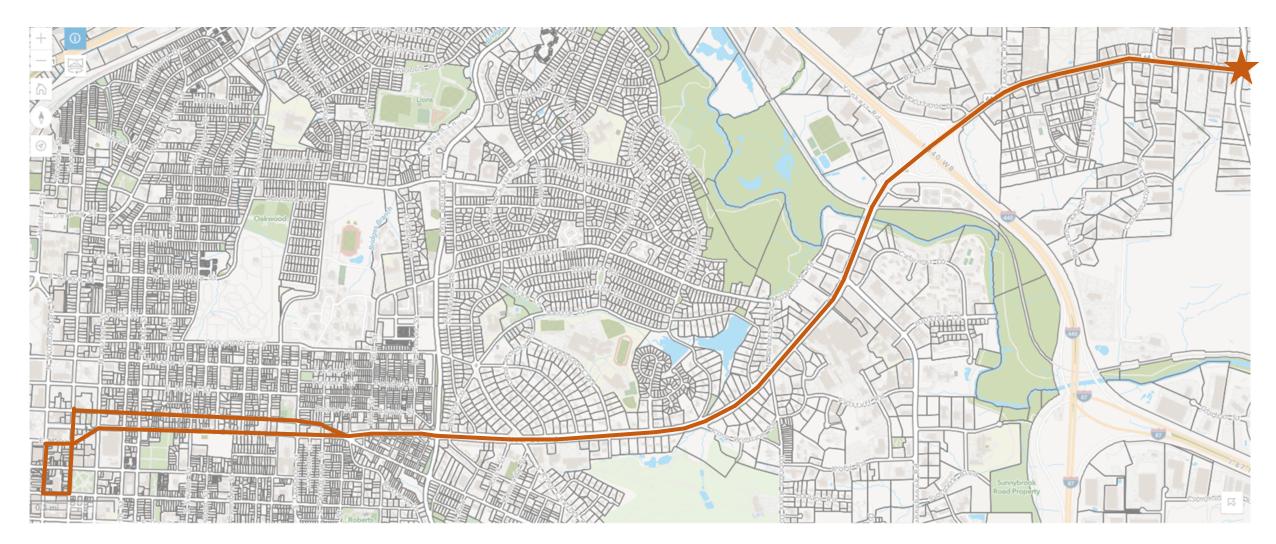

#### Enhanced Homebuyer Assistance Program and Raleigh Home Revitalization Program

Single-family homes within 1 mile of the planned New Bern Avenue Bus Rapid Transit route, shown below in orange, are eligible