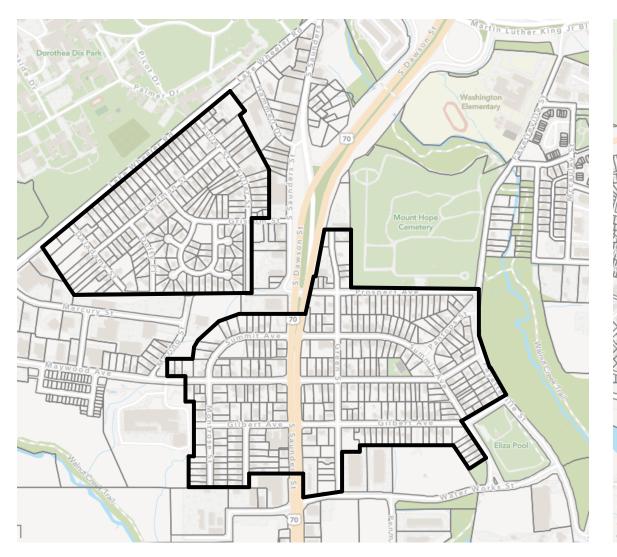

### Enhanced Homebuyer Assistance Program and Raleigh Home Revitalization Program

Single-family homes within the delineated neighborhoods shown below are eligible