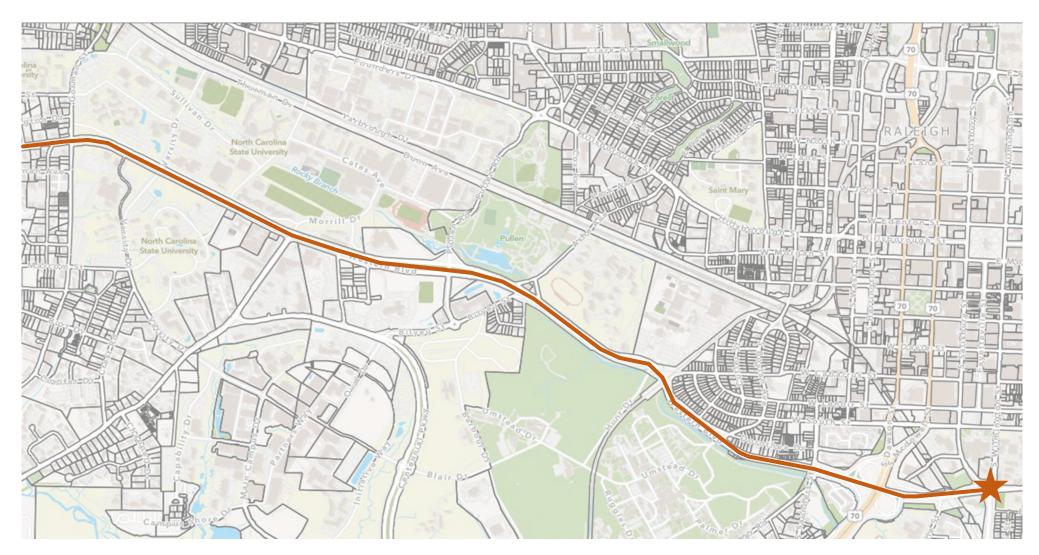

#### Enhanced Homebuyer Assistance Program and Raleigh Home Revitalization Program

Single-family homes within 1 mile of the planned Western Boulevard Bus Rapid Transit route, shown below in orange, are eligible