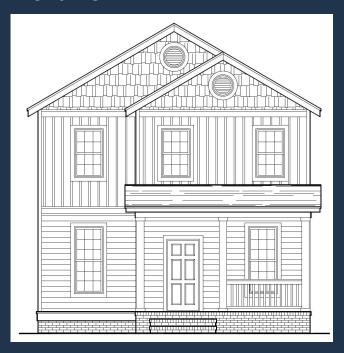

### The Wexford

Square Footage: +/- 1,590 sq. ft.

#### **Front View**

Floorplan- 2 Stories\*\*

<sup>\*\*</sup> Slight floor plan variations may be required per lot.