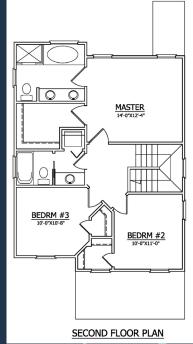

### The Fisher

Square Footage: +/- 1,395 sq. ft.

### Floor Plan- 2<sup>nd</sup> Story\*