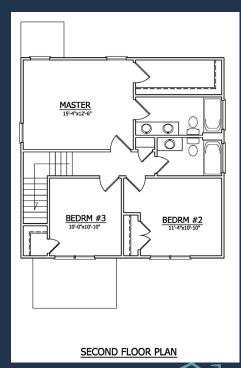

### The Fisher

Square Footage: +/- 1,395 sq. ft.

### Floor Plan- 2<sup>nd</sup> Story\*