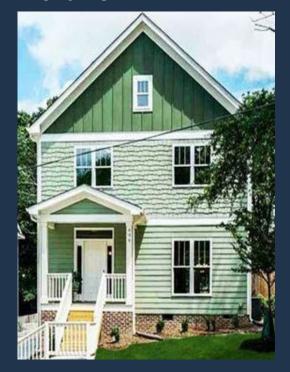

### The Elizabeth

Square Footage: +/- 1,546 sq. ft.

#### **Front View**

Floorplan- 2 Stories\*\*

<sup>\*\*</sup> Slight floor plan variations may be required per lot.