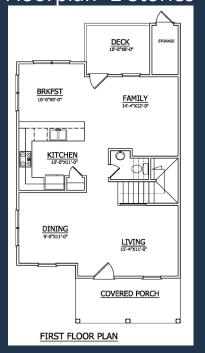

### The Fisher

Square Footage: +/- 1,395 sq. ft.

#### Floor Plan- 1st Story\*

#### \* Slight floor plan variations may be required per lot.