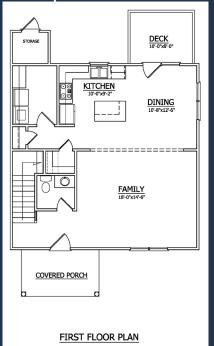

### The Fisher

Square Footage: +/- 1,395 sq. ft.

#### Floor Plan- 1st Story\*

#### \* Slight floor plan variations may be required per lot.