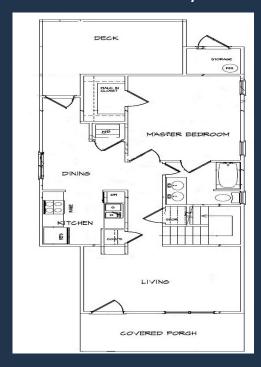

### The Fisher

Square Footage: +/- 1,395 sq. ft.

#### Floor Plan- 1st Story\*

#### \* Slight floor plan variations may be required per lot.