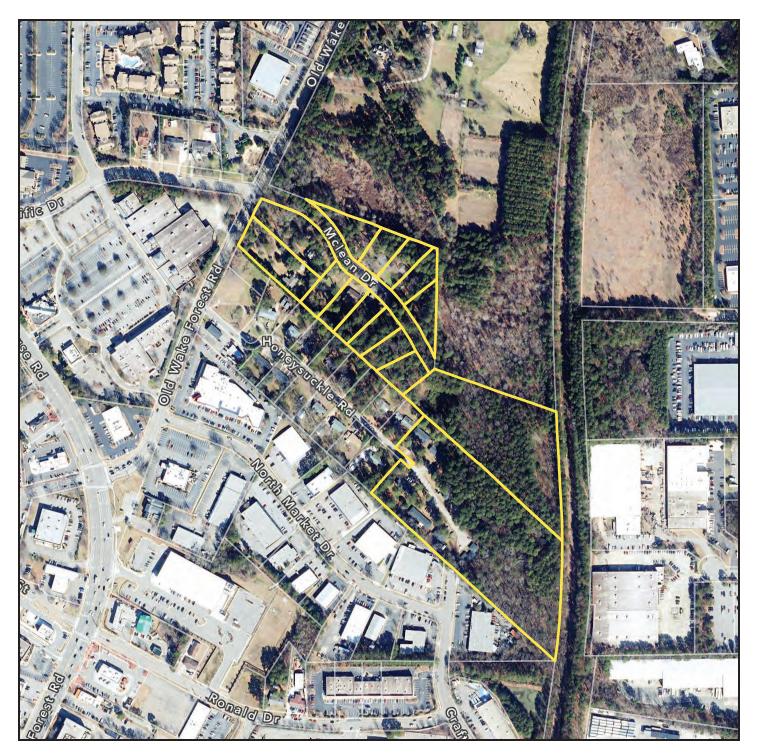

#### **Re:** Notice of Neighborhood Meeting

Neighboring Property Owners and Residents:

You are invited to attend a neighborhood meeting on May 31, 2022 from 7-8pm at the Green Road Park Community Center, located at 4201 Green Road, Raleigh, NC 27604. The purpose of the meeting is to discuss an upcoming application to rezone 15 parcels of land located at 1621 McLean Drive (PIN 1716623145), 1623 McLean Drive (PIN 1716621257), 1626 McLean Drive (PIN 1716620024), 1629 McLean Drive (PIN 1716622250), 1700 McLean Drive (PIN 1716610998), 1704 McLean Drive (PIN 1716611962), 1705 McLean Drive (PIN 1716624008), 1708 McLean Drive (PIN 1716612826), 1709 McLean Drive (PIN 1716614935), 1712 McLean Drive (PIN 1716612788), 1716 McLean Drive (PIN 1716613750), 1800 McLean Drive (PIN 1716617445), 4614 Old Wake Forest Road (PIN 1716528126), 4620 Old Wake Forest Road (PIN 1716529206), and 1713 Honeysuckle Road (PIN 1716607976) (collectively, the "Site"). The Site is currently zoned Residential-6 (R-6) and this proposal would rezone it to Residential Mixed Use-4 Stories-with Conditions (RX-4-CU). At the meeting, the applicant will describe the nature of the proposed rezoning request and field any questions from the public. Enclosed are: (1) a vicinity map outlining the location of the parcels; and (2) a current zoning map of the subject area.

# 1621/1623/1626/1629/1700/1704/1705/1708/ 1709/ 1712/1716/1800 McLean Drive; 4614/4620 Old Wake Forest Road; & 1713 Honeysuckle Road

Disclaimer

iMaps makes every effort to produce and publish the most current and accurate information possible. However, the maps are produced for information purposes, and are **NOT** surveys. No warranties, expressed or implied ,are provided for the data therein, its use,or its interpretation.

# Vicinity Map

1621/1623/1626/1629/1700/1704/1705/1708/ 1709/ 1712/1716/1800 McLean Drive; 4614/4620 Old Wake Forest Road; & 1713 Honeysuckle Road

**Zoning Map** 

Disclaimer

iMaps makes every effort to produce and publish the most current and accurate information possible. However, the maps are produced for information purposes, and are **NOT** surveys. No warranties, expressed or implied , are provided for the data therein, its use, or its interpretation.