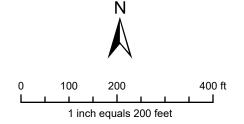

## 849 W. Morgan Street

## **Zoning Map**

Current Zoning: OX-5-UL- w/ SRPOD

### Disclaimer

iMaps makes every effort to produce and publish the most current and accurate information possible. However, the maps are produced for information purposes, and are **NOT** surveys. No warranties, expressed or implied ,are provided for the data therein, its use,or its interpretation.