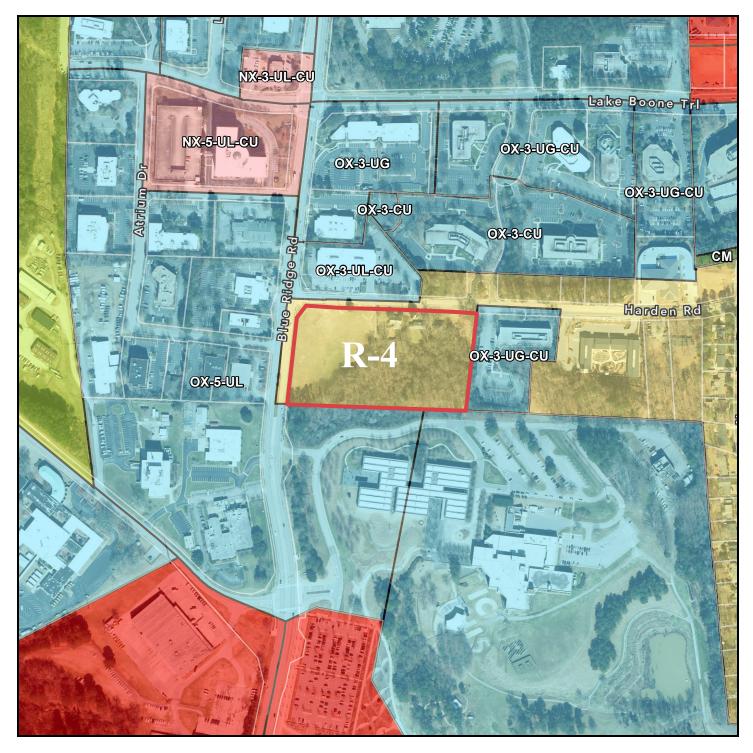

## 3725 Harden Road

**Zoning Map** 

**Current Zoning: R-4** 

### Disclaimer

iMaps makes every effort to produce and publish the most current and accurate information possible. However, the maps are produced for information purposes, and are **NOT** surveys. No warranties, expressed or implied , are provided for the data therein, its use, or its interpretation.

The Site is currently zoned Residential-4 (R-4), and is proposed to be rezoned to Office Mixed Use- 7 Stories- w/ Conditions (OX-7-CU). During the meeting, the applicant will describe the nature of the request and field any questions from the public. Enclosed are: (1) a vicinity map outlining the location of the Site; and (2) a current zoning map of the subject area.