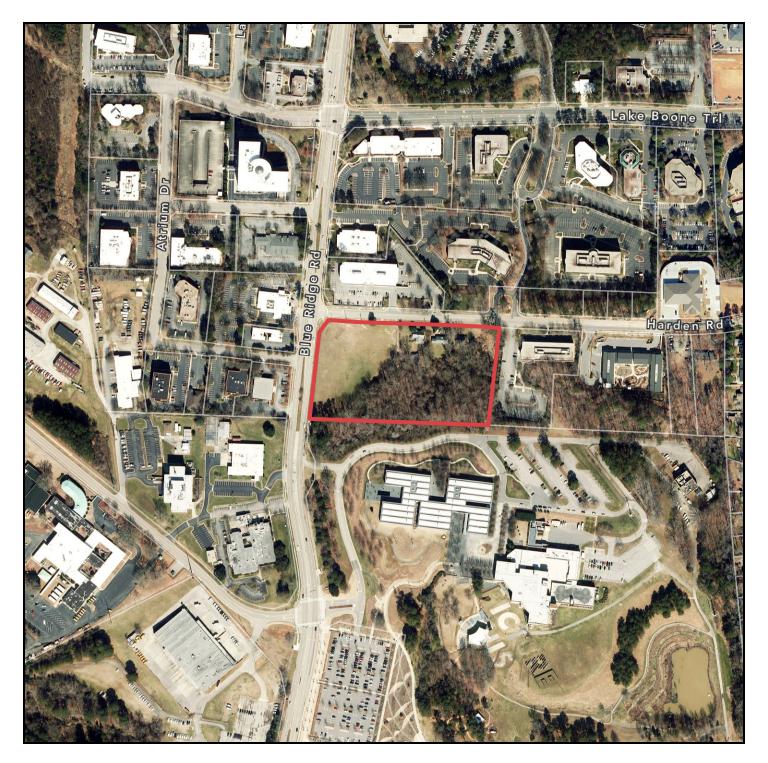

# 3725 Harden Road

# Vicinity Map

<u>Disclaimer</u> iMaps makes every effort to produce and publish the most current and accurate information possible. However, the maps are produced for information purposes, and are NOT surveys. No warranties, expressed or implied , are provided for the data therein, its use, or its interpretation.

The Site is currently zoned Residential-4 (R-4), and is proposed to be rezoned to Office Mixed Use- 7 Stories- w/ Conditions (OX-7-CU). During the meeting, the applicant will describe the nature of the request and field any questions from the public. Enclosed are: (1) a vicinity map outlining the location of the Site; and (2) a current zoning map of the subject area.