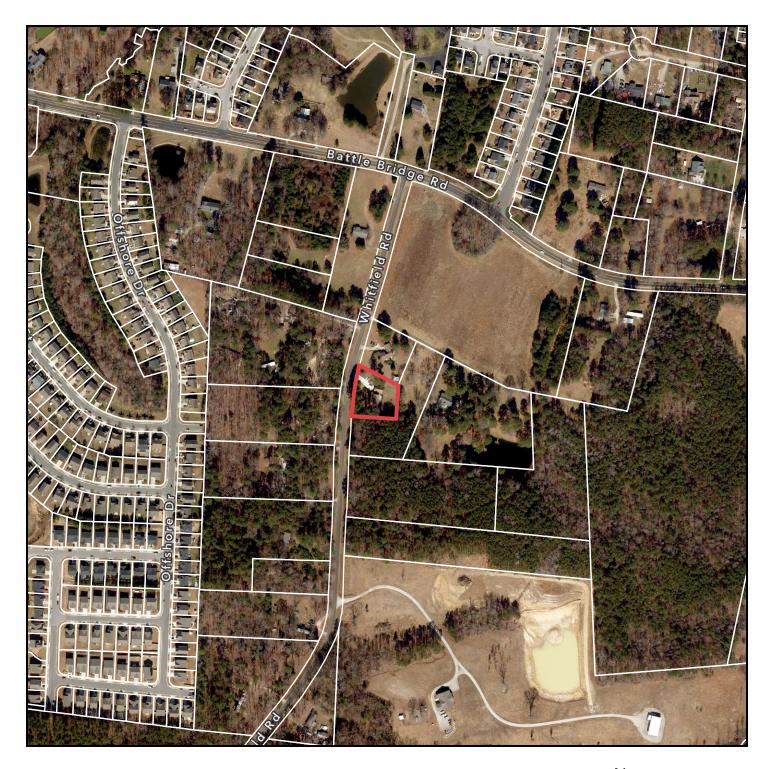

## 4317 Whitfield Road

# Vicinity Map

<u>Disclaimer</u> iMaps makes every effort to produce and publish the most current and accurate information possible. However, the maps are produced for information purposes, and are NOT surveys. No warranties, expressed or implied ,are provided for the data therein, its use,or its interpretation.

The Site is currently zoned Residential-30 (Wake County) (R-30), and is proposed to be annexed into the City of Raleigh and zoned Residential-4 (R-4). During the meeting, the applicant will describe the nature of the request and field any questions from the public. Enclosed are: (1) a vicinity map outlining the location of the Site; and (2) a current zoning map of the subject area.