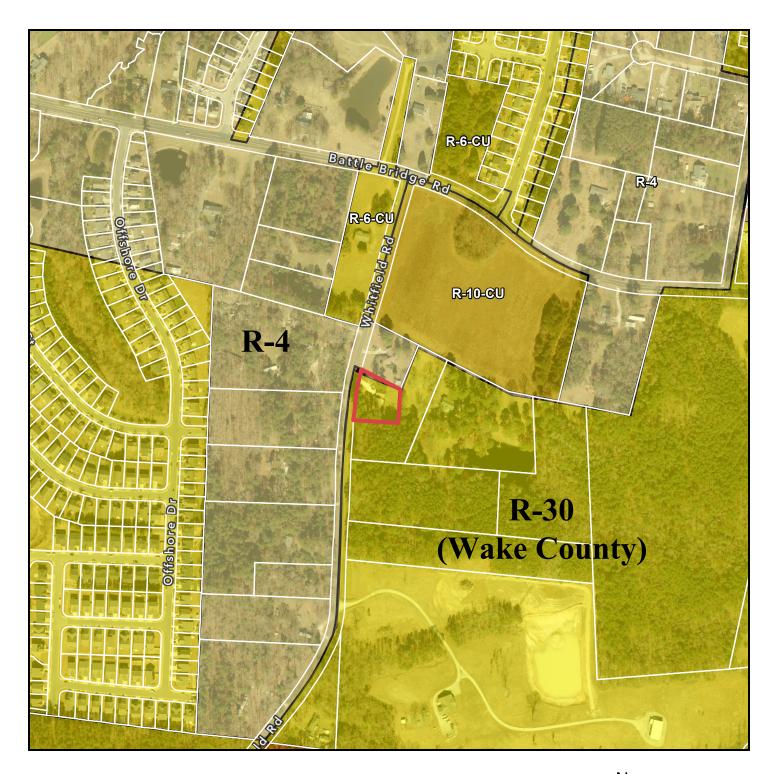

## 4317 Whitfield Road

**Zoning Map** 

Current Zoning: R-30 (Wake Co.) the most current and accurate information possible. However, the maps are produced for information purposes, and are NOT surveys. No warranties, expressed or implied

The Site is currently zoned Residential-30 (Wake County) (R-30), and is proposed to be annexed into the City of Raleigh and zoned Residential-4 (R-4). During the meeting, the applicant will describe the nature of the request and field any questions from the public. Enclosed are: (1) a vicinity map outlining the location of the Site; and (2) a current zoning map of the subject area.