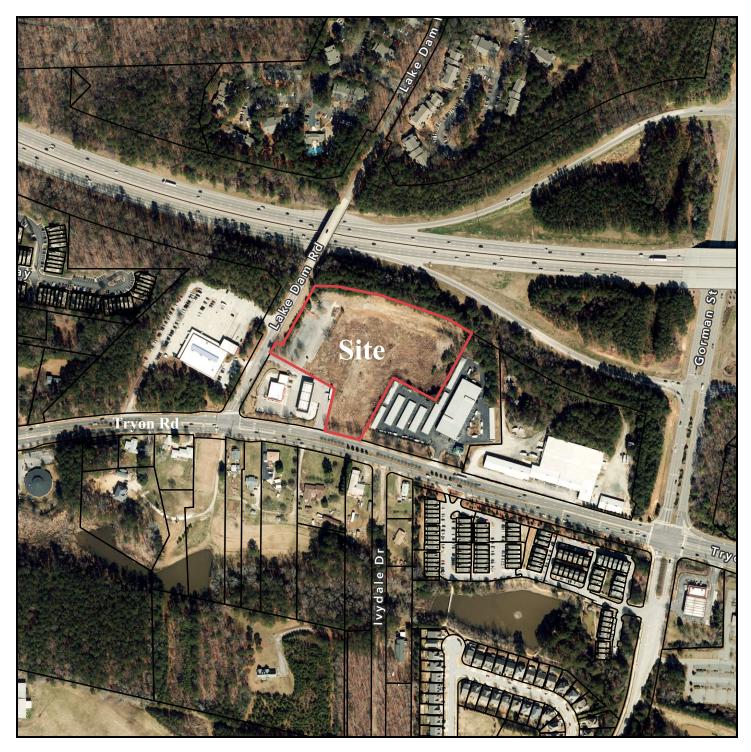

# 4020 Tryon Road

# Vicinity Map

<u>Disclaimer</u> iMaps makes every effort to produce and publish the most current and accurate information possible. However, the maps are produced for information purposes, and are **NOT** surveys. No warranties, expressed or implied , are provided for the data therein, its use, or its interpretation.

The Site is currently zoned Industrial Mixed Use-3 Stories-Parking Limited Frontage w/ Special Residential Parking Overlay District & Special Highway Overlay District 1 (IX-3-PL w/ SRPOD & SHOD-1), and is proposed to be rezoned to Commercial Mixed Use-5 Stories-Parking Limited Frontage w/ Conditions/ w/ Special Residential Parking Overlay District (CX-5-PL-CU-w/ SRPOD). During the meeting, the applicant will describe the nature of the request and field any questions from the public. Enclosed are: (1) a vicinity map outlining the location of the parcel; and (2) a current zoning map of the subject area.