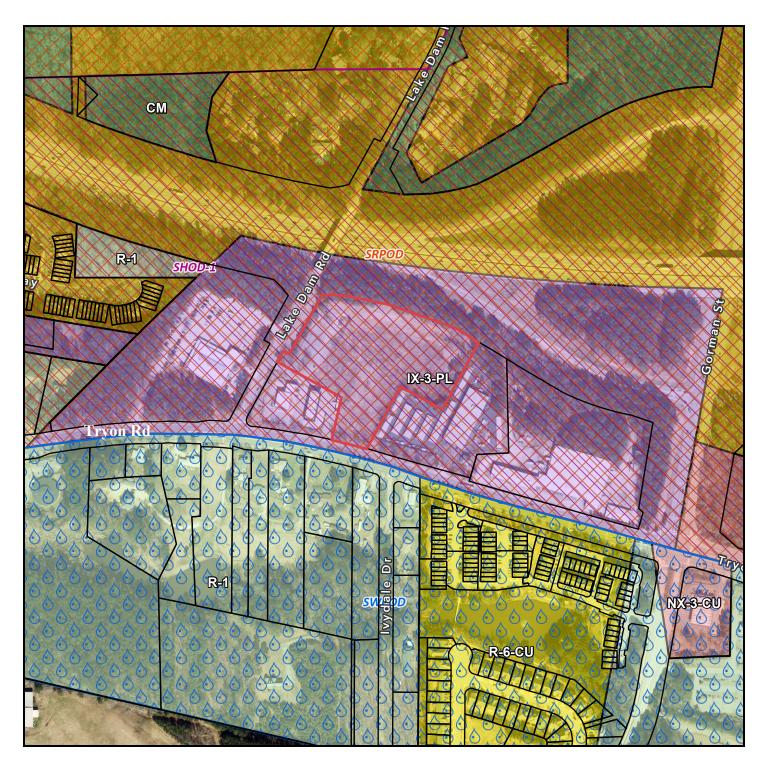

## 4020 Tryon Road

## **Zoning Map**

## **Current Zoning:**

IX-3-PL w/ SRPOD & SHOD-1

The Site is currently zoned Industrial Mixed Use-3 Stories-Parking Limited Frontage w/ Special Residential Parking Overlay District & Special Highway Overlay District 1 (IX-3-PL w/ SRPOD & SHOD-1), and is proposed to be rezoned to Commercial Mixed Use-5 Stories-Parking Limited Frontage w/ Conditions/ w/ Special Residential Parking Overlay District (CX-5-PL-CU-w/ SRPOD). During the meeting, the applicant will describe the nature of the request and field any questions from the public. Enclosed are: (1) a vicinity map outlining the location of the parcel; and (2) a current zoning map of the subject area.