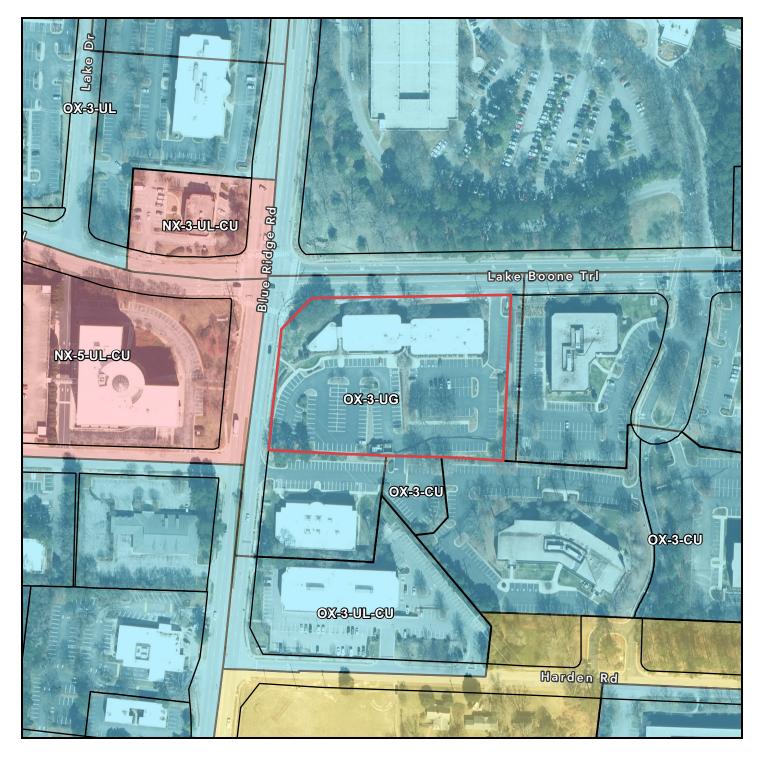

2500 Blue Ridge Road

**Zoning Map** 

**Current Zoning: OX-3-UG** 

#### Disclaimer

IMaps makes every effort to produce and publish the most current and accurate information possible. However, the maps are produced for information purposes, and are NOT surveys. No warranties, expressed or implied ,are provided for the data therein, its use, or its interpretation.