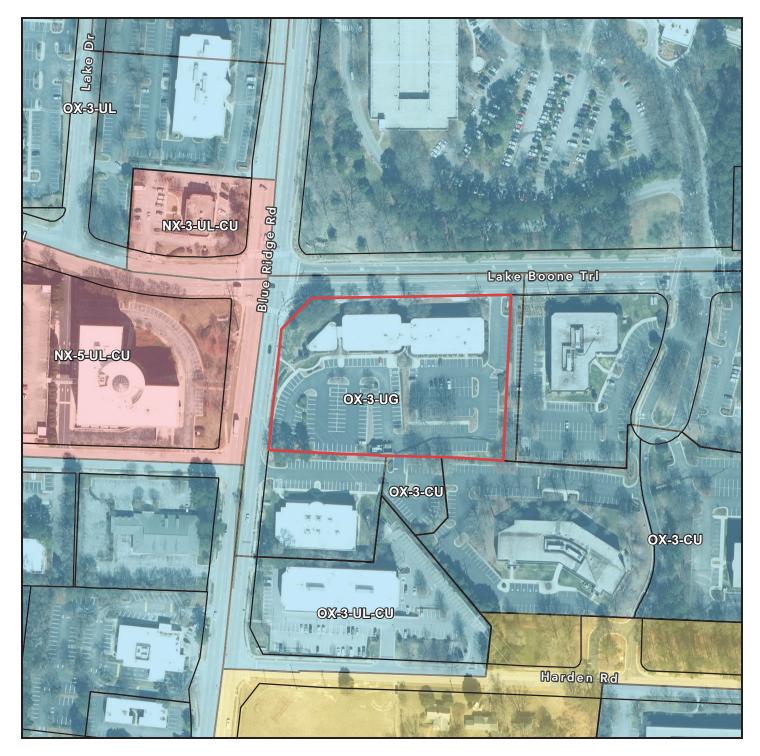

## 2500 Blue Ridge Road

**Zoning Map** 

**Current Zoning: OX-3-UG** 

#### Disclaimer

IMaps makes every effort to produce and publish the most current and accurate information possible. However, the maps are produced for information purposes, and are NOT surveys. No warranties, expressed or implied ,are provided for the data therein, its use, or its interpretation.