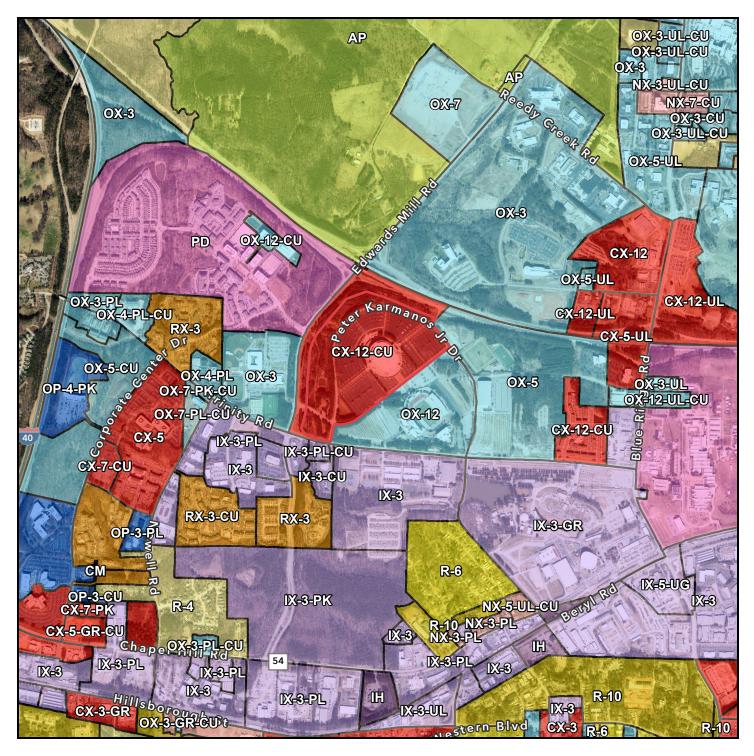

## **Zoning Map**

## **Current Zoning: CX-12-CU**

### Disclaimer

iMaps makes every effort to produce and publish the most current and accurate information possible. However, the maps are produced for information purposes, and are **NOT** surveys. No warranties, expressed or implied ,are provided for the data therein, its use, or its interpretation.