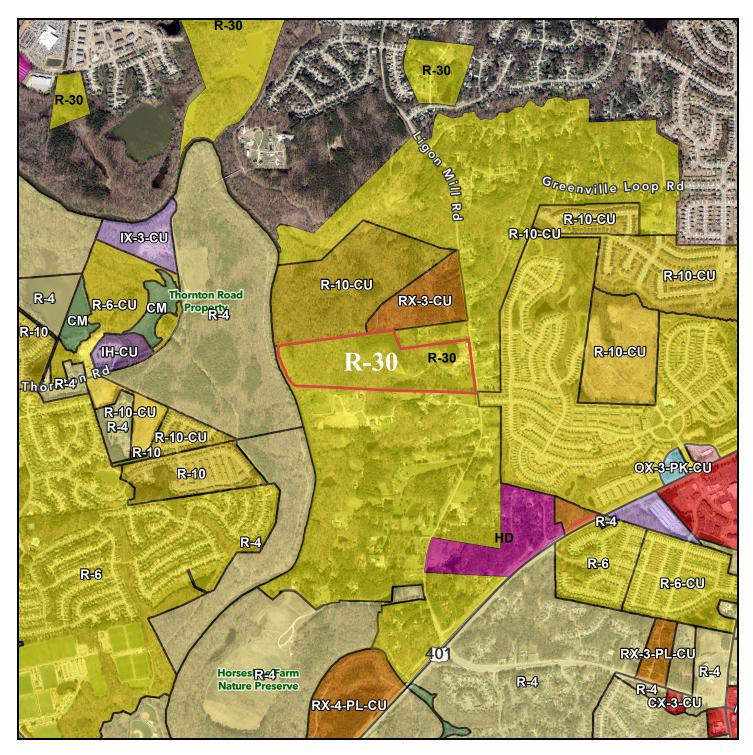

### 7929 Ligon Mill Road

## **Zoning Map**

Current Zoning: R-30 (Wake Co.) Disclaimer Maps makes every effort to produce and publish the most surrent and conjuncts information another

the most current and accurate information possible. However, the maps are produced for information purposes, and are NOT surveys. No warranties, expressed or implied ,are provided for the data therein, its use,or its interpretation.

### **Re:** Notice of Neighborhood Meeting

Neighboring Property Owners and Residents:

You are invited to attend a neighborhood meeting on February 25, 2025, from 6:00-7:00pm at the Abbott's Creek Community Center located at 9950 Durant Road, Raleigh, NC 27614. The purpose of the meeting is to discuss an upcoming application to rezone a parcel of land located at 7929 Ligon Mill Road (PIN: 1738826674) (the "Site"). The Site is currently zoned Residential-30 District (R-30) (Wake County) and is proposed to be rezoned to Residential-6- with Conditions (R-6-CU). A petition to annex the Site into the City of Raleigh will be filed in conjunction with the rezoning application. During the meeting, the applicant will describe the nature of the request and field any questions from the public. Enclosed are: (1) a vicinity map outlining the location of the parcel; and (2) a current zoning map of the subject area.