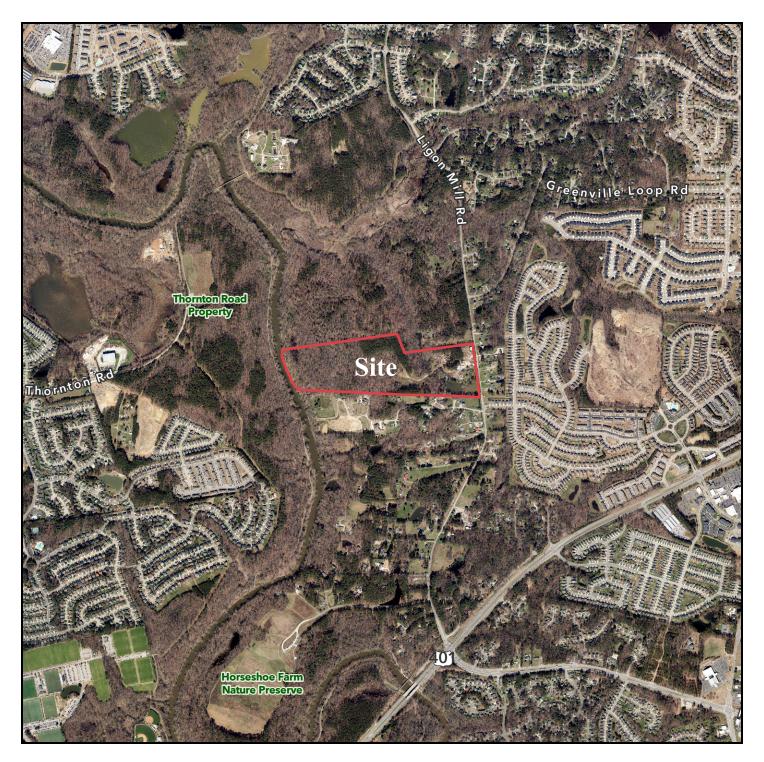

## 7929 Ligon Mill Road

# Vicinity Map

<u>Disclaimer</u> iMaps makes every effort to produce and publish the most current and accurate information possible. However, the maps are produced for information purposes, and are NOT surveys. No warranties, expressed or implied ,are provided for the data therein, its use,or its interpretation.

### **Re:** Notice of Neighborhood Meeting

Neighboring Property Owners and Residents:

You are invited to attend a neighborhood meeting on February 25, 2025, from 6:00-7:00pm at the Abbott's Creek Community Center located at 9950 Durant Road, Raleigh, NC 27614. The purpose of the meeting is to discuss an upcoming application to rezone a parcel of land located at 7929 Ligon Mill Road (PIN: 1738826674) (the "Site"). The Site is currently zoned Residential-30 District (R-30) (Wake County) and is proposed to be rezoned to Residential-6- with Conditions (R-6-CU). A petition to annex the Site into the City of Raleigh will be filed in conjunction with the rezoning application. During the meeting, the applicant will describe the nature of the request and field any questions from the public. Enclosed are: (1) a vicinity map outlining the location of the parcel; and (2) a current zoning map of the subject area.