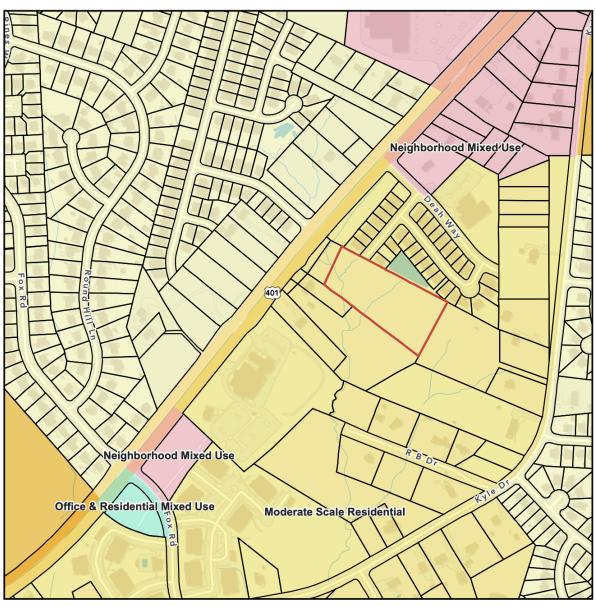

The purpose of this meeting is to discuss a potential rezoning of the property located near Louisburg Rd and Razan St. The enclosed maps show the location, current base zoning, and future land use of the Property and surrounding parcels. This site is currently zoned R1 and is proposed to be rezoned to R10.

## **Attachment 3**

<u>Disclaimer</u> iMaps makes every effort to produce and publish Imaps makes every enor to produce and publish the most current and accurate information possible. However, the maps are produced for information purposes, and are NOT surveys. No warranties, expressed or implied , are provided for the data therein, its use, or its interpretation.