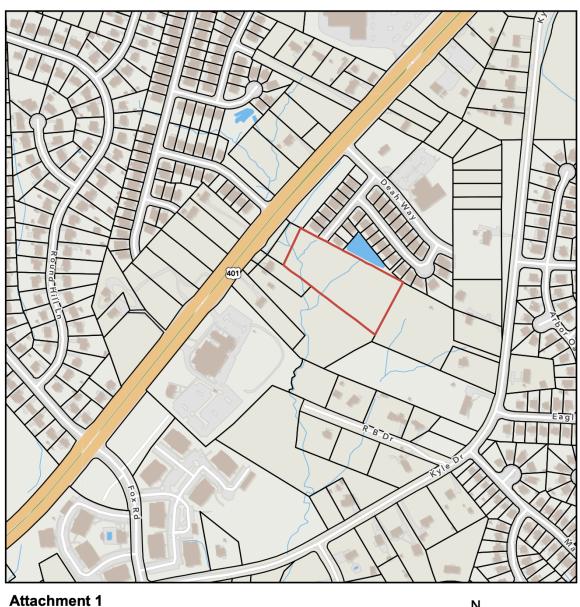

The purpose of this meeting is to discuss a potential rezoning of the property located near Louisburg Rd and Razan St. The enclosed maps show the location, current base zoning, and future land use of the Property and surrounding parcels. This site is currently zoned R1 and is proposed to be rezoned to R10.

Prior to review by the Planning Commission, the City of Raleigh requires that a neighborhood meeting be held for all property owners within 1,000 feet of the area requested for rezoning. After the meeting a report will be submitted to the Raleigh Planning and Development Department. Any other person attending the meeting can submit written comments about the meeting or the request in general, but to be included in the Planning Commission agenda packet written comments must be received at least 10 days prior to the date of the Planning Commission meeting where the case is being considered.