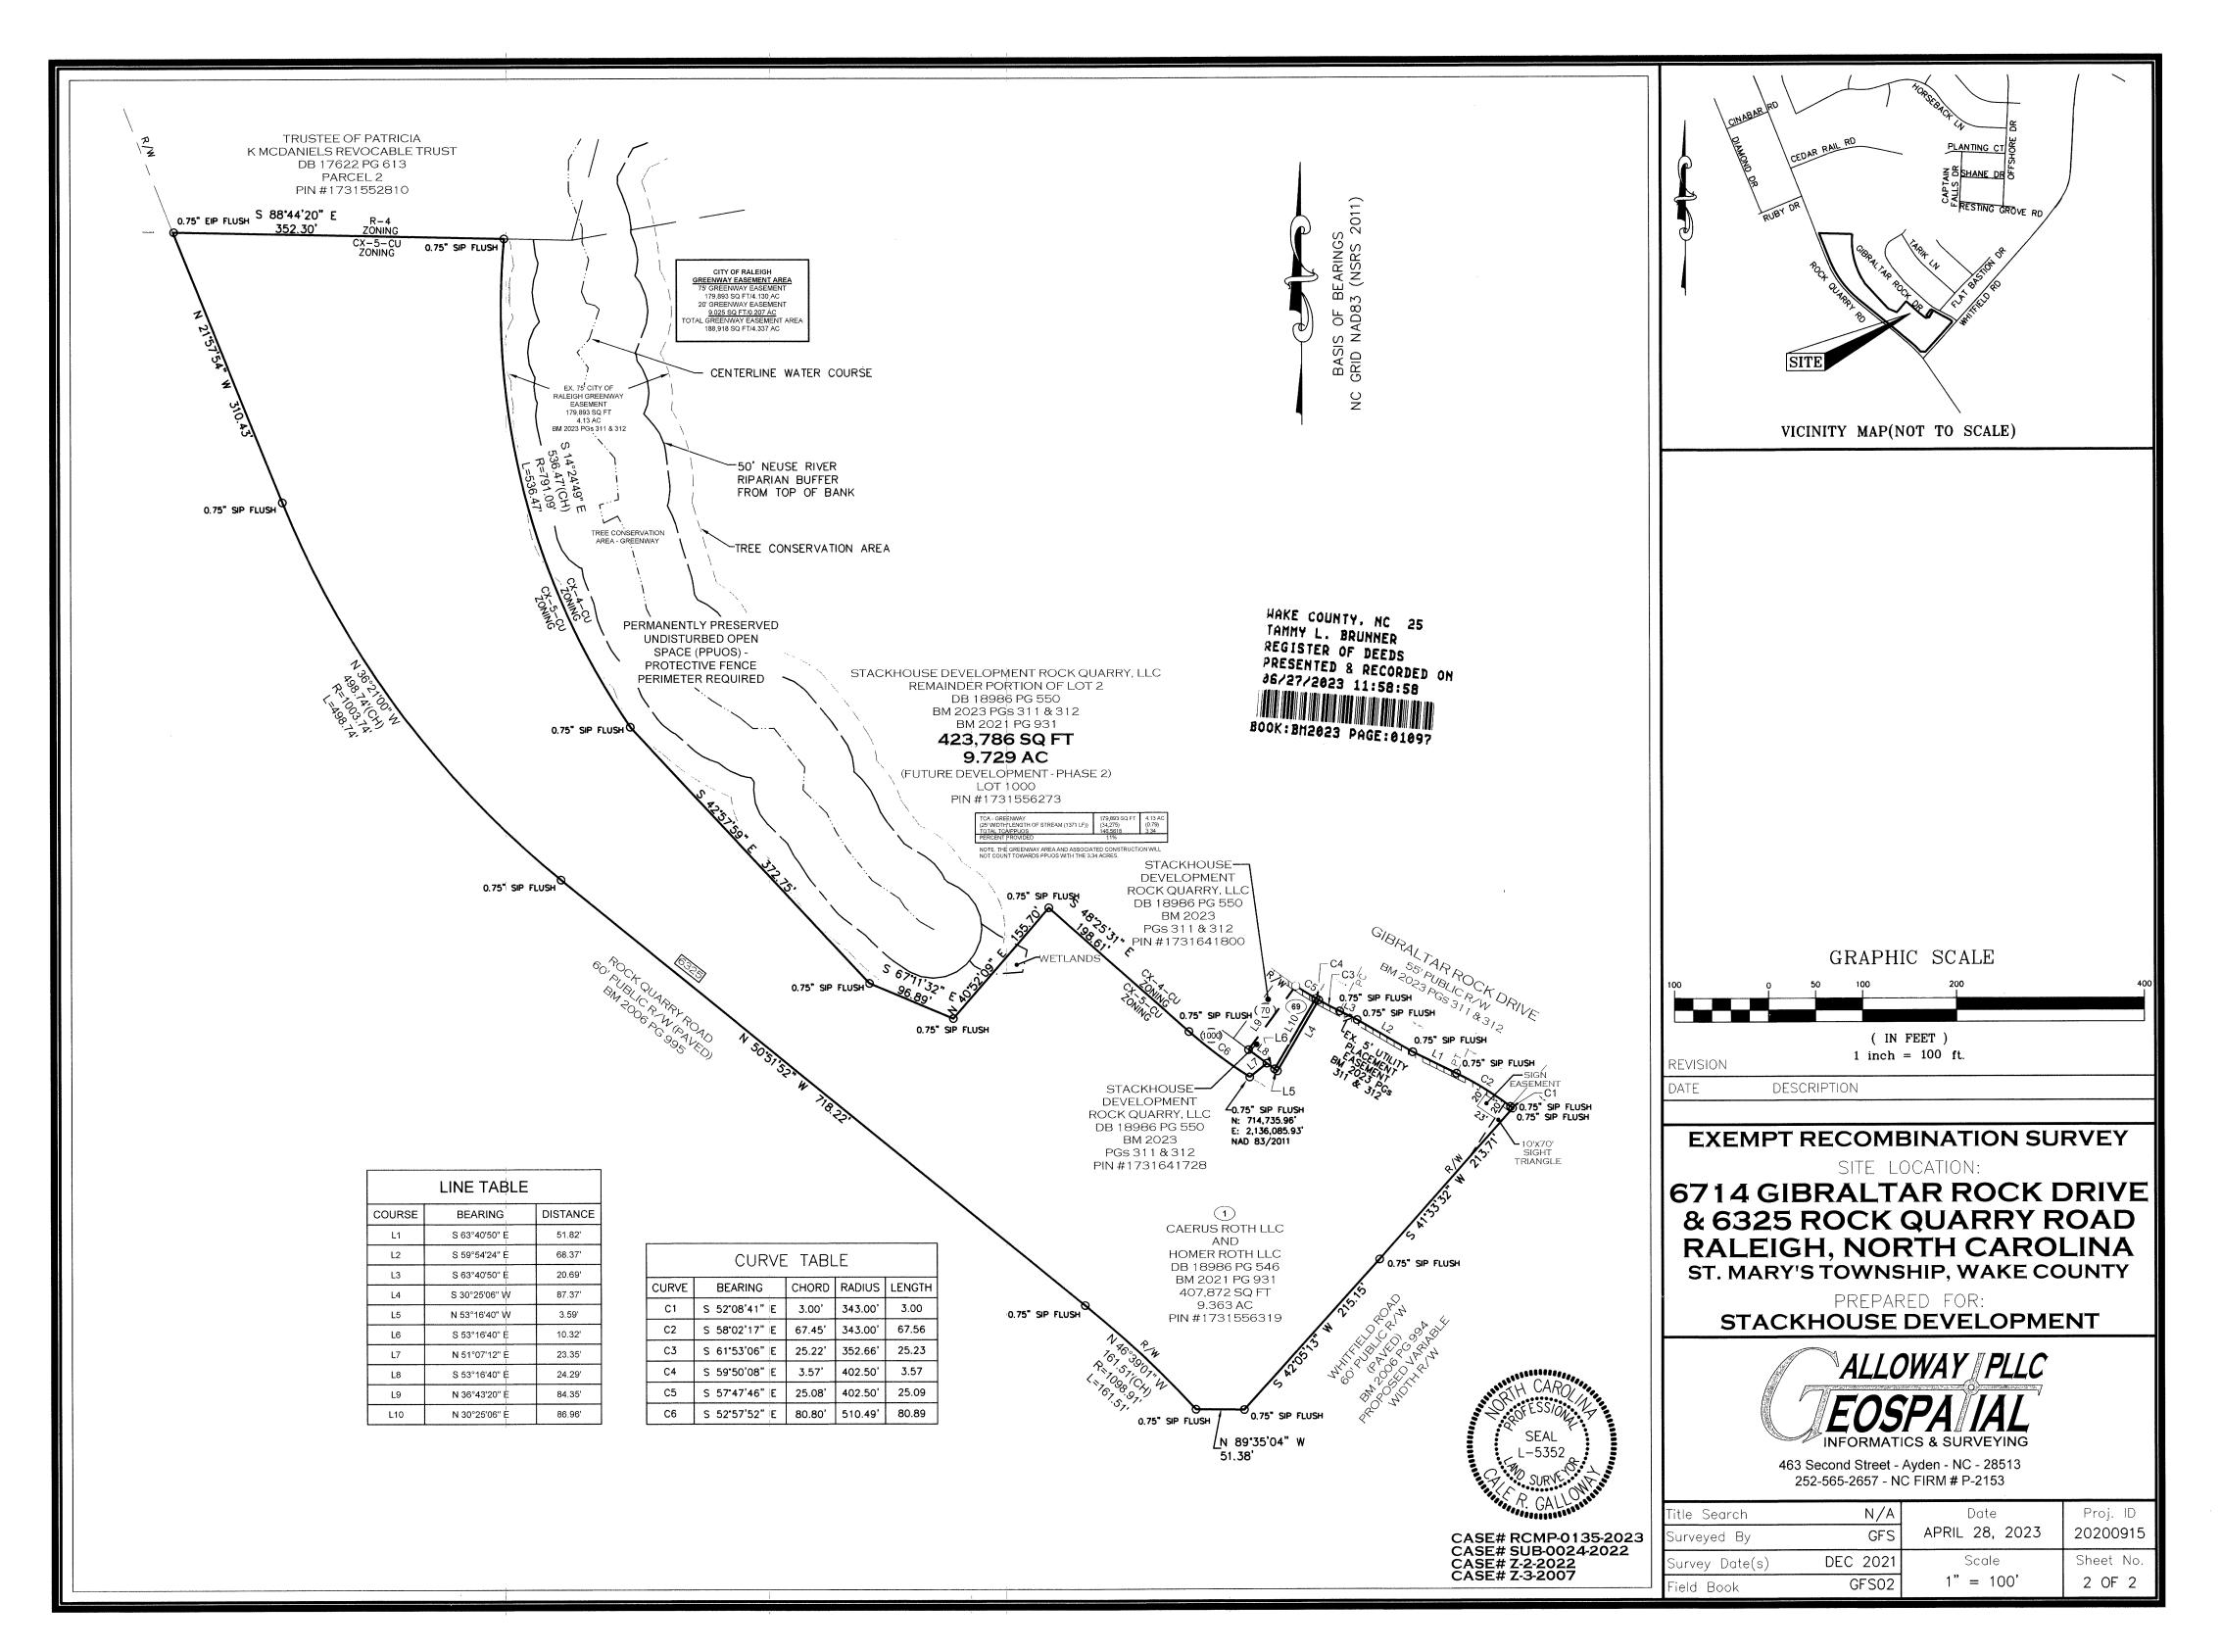

REVISION 04.17.24

Contiguous Annexation – City of Raleigh, North Carolina

Property of CAERUS ROTH LLC HOMER ROTH LLC

A legal description of a certain parcel of land situated in Wake County and as recorded in DB 18986 PG 546-549 and BM2023 PG1097 in the Wake County Registry, identified as PIN# 1731640509, address 6325 Rock Quarry Road and more specifically described as:

Starting at an iron pipe with coordinates N:714,735.96' E: 2,136,085.93' NAD83/2011, the point of BEGINNING

Thence along the property of STACKHOUSE DEVELOPMENT ROCK QUARRY LLC (PIN 1731555265), North 51°07'12" East 23.35 feet to an iron pipe,

Thence along the property of CARTER, ANGELA MARIE (PIN: 1731641728), South 53°16'40" East 10.32 feet to an iron pipe,

Thence following said property, South 53°16'40" East 3.59 feet to an iron pipe,

Thence following said property, North 30°25'06" East 87.37 feet to an iron pipe on the south boundary of the R/W of Gibraltar Rock RD,

Thence following said R/W, to the right along the arc of a curve whose radius is 352.66 feet whose chord bears South 61°53'06" East 25.22 feet to an iron pipe,

Thence following said R/W, South 63°40'50" East 20.69 feet to an iron pipe,

Thence following said R/W l2, South 59°54'24" East 68.37 feet to an iron pipe,

Thence following said R/W l1, South 63°40'50" East 51.82 feet to an iron pipe,

Thence following said R/W, to the left along the arc of a curve whose radius is 343.00 feet whose chord bears South 58°02'17" East 67.45 feet to an iron pipe,

Thence following said R/W, to the left along the arc of a curve whose radius is 343.00 feet whose chord bears South 52<sup>0</sup>08'41" East 3.00 feet to an iron pipe being at the southwest corner of the R/W where Whitfield Road (SR2645) and Gibraltar Rock Road intersect,

Thence following said R/W, South 41<sup>o</sup>33'32" W 213.71' to an iron pipe on the western right-of-way (R/W) of Whitefield Road (SR 2645);

Thence following said R/W, South 42°05'13" W 215.15' to an iron pipe;

Thence, North 89°35'04" W 51.38' to an iron pipe at the north right-of-way intersection of Whitfield Road (SR2645) and Rock Quarry Road (SR 2542)

Thence, to the right along the arc of a curve whose radius is 1098.91 feet whose chord bears North 46°39'01" West 161.51 feet to an iron pipe, along the northern right-of-way (R/W) of Rock Quarry Road (SR 2542)

Thence following said R/W, North 50°51'52" West 718.22' to an iron pipe,

Thence following said R/W, to the left along the arc of a curve whose radius is 1003.74 feet whose chord bears North 36<sup>o</sup>21'00" West 498.74 feet to an iron pipe,

Thence following said R/W, North 21°57'54" W 310.43' to an iron pipe,

## Contiguous Annexation – City of Raleigh, North Carolina

Property of CAERUS ROTH LLC HOMER ROTH LLC

Thence along the property of Trustee of Patricia K McDaniels Revocable Trust (PIN 1731552810), South 88°44'20" East 352.30 feet to an existing iron pipe

Thence along the property of STACKHOUSE DEVELOPMENT ROCK QUARRY LLC (PIN 1731555265), to the right along the arc of a curve whose radius is 791.09 feet whose cord bears South 14<sup>0</sup>24'49" East 536.47 feet to an iron pipe

Thence following said property, South 42°57'59" East 372.75 feet to an iron pipe,

Thence following said property, South 67°11'32" East 96.89 feet to an iron pipe,

Thence following said property, North 40°52'09" East 155.70 feet to an iron pipe,

Thence following said property, South 48°25'31" East 198.61 feet to an iron pipe,

Thence following said property, to the right along the arc of a curve whose radius is 510.49 feet whose chord bears South 52°57'52" East 80.80 feet to an iron pipe, to the POINT OF BEGINNING;

Encompassing a total area of 407,872 square feet or 9.363 acres, more or less.