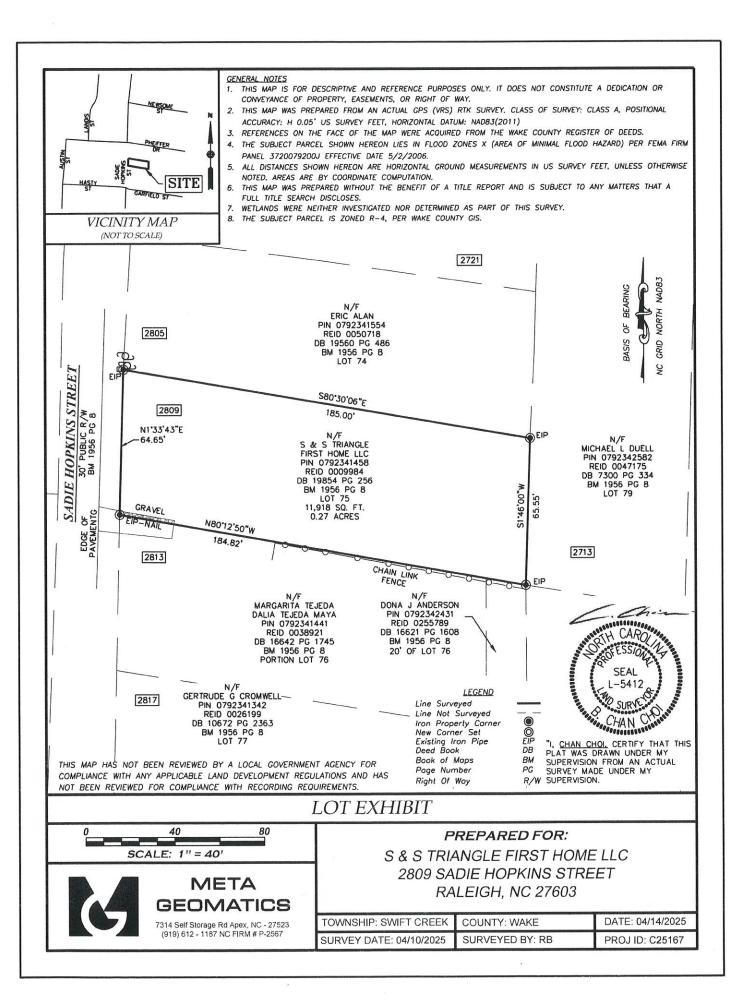

| Section B Summary Information / Metes and Bounds Descriptions                                       |                           |                    |    |                        |  |
|-----------------------------------------------------------------------------------------------------|---------------------------|--------------------|----|------------------------|--|
| Development Project Name:                                                                           | 2809 Sadie Hopkins Street |                    |    |                        |  |
| Street Address: 2809 Sadie Hopkins                                                                  |                           |                    |    |                        |  |
| City of Raleigh Subdivision ap<br>S or                                                              |                           | Building Permit #: | or | Group Housing #:<br>GH |  |
| Wake County (PINs) Property Identification Number(s): 0792341458                                    |                           |                    |    |                        |  |
| Acreage of Annexation Site: 0.27 Linear Feet of New Public Streets within Annexation Boundaries: 64 |                           |                    |    |                        |  |
| Annexation site is requesting connection to City of Raleigh Water X and/or Sewer                    |                           |                    |    |                        |  |
| For Sewer-Only Requests:  Applicant has received a contract for service from Raleigh Water:  Yes. X |                           |                    |    |                        |  |
| Number of proposed dwelling units: 1                                                                |                           |                    |    |                        |  |

From General Warranty Deed

Exhibit "A"

That certain tract or parcel of land beginning on the East Side of Chavis Drive said point being 355.60 feet South of the control part as set out in the R. W. King subdivision; running thence South 77 degrees 33 minutes East 185 feet with the dividing line between lots 74 and 75; running thence South 5 degrees 24 minutes West 65 feet to a point; running thence North 78 degrees 40 minutes West 185 feet with the dividing line between Lots 75 and 76 to a point on Chavis Drive; running thence North 5 degrees 24 minutes East 65 feet to a place and point of beginning and being Lot 75 of the R. W. King property as surveyed by J. L. Castleberry, Jr. Registered Engineer.

For title reference, please see deed recorded in Deed Book 19726, Page 377, Wake County Registry; for additional references, see the Estate of James T. Bunch, Sr. in File no. 98E001331-910, the Estate of James T. Bunch, Jr. in File No. 20E000246-910 and the Estate of Betty H. Zimmerman f/k/a Betty H. Spivey in File No. 23E000331-910.