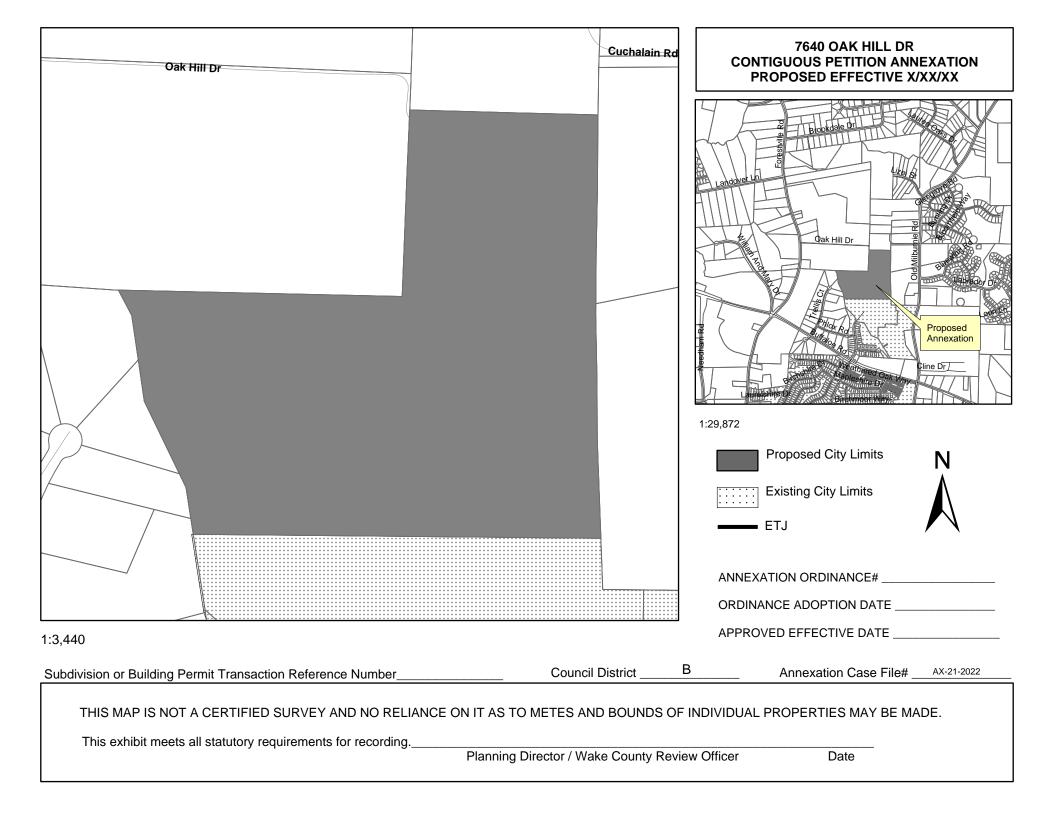

## **Petition for Annexation into Raleigh City Limits**

Planning and Development Department • One Exchange Plaza, Suite 300 | Raleigh, NC 27601 | 919-996-2682

| Section A Submittal Deadlines                                                                                                                                                                                                                                                                               |                                                          |      |                                              |                      |                                                                                                                   |  |  |
|-------------------------------------------------------------------------------------------------------------------------------------------------------------------------------------------------------------------------------------------------------------------------------------------------------------|----------------------------------------------------------|------|----------------------------------------------|----------------------|-------------------------------------------------------------------------------------------------------------------|--|--|
| Petitions for annexation are accepted by Planning and Development at any time. Fees are required at the time of submittal. The annexation will be scheduled for public hearing and becomes effective immediately upon adoption at the scheduled public hearing unless notified otherwise by the City Clerk. |                                                          |      |                                              |                      |                                                                                                                   |  |  |
| Section B Summary Information / Metes and Bounds Descriptions                                                                                                                                                                                                                                               |                                                          |      |                                              |                      |                                                                                                                   |  |  |
| Development Pro                                                                                                                                                                                                                                                                                             | oject Name:                                              |      |                                              |                      |                                                                                                                   |  |  |
| Street Address:                                                                                                                                                                                                                                                                                             |                                                          |      |                                              |                      |                                                                                                                   |  |  |
| City of Raleigh Subdivision approval #: S or                                                                                                                                                                                                                                                                |                                                          |      | ding Permit #:<br>or                         |                      | o Housing #:<br>                                                                                                  |  |  |
|                                                                                                                                                                                                                                                                                                             |                                                          |      |                                              |                      |                                                                                                                   |  |  |
| Wake County (PINs) Property Identification Number(s):                                                                                                                                                                                                                                                       |                                                          |      |                                              |                      |                                                                                                                   |  |  |
| Acreage of Annexation Site: Linear Feet of New Public Streets within Annexation Boundaries:                                                                                                                                                                                                                 |                                                          |      |                                              |                      |                                                                                                                   |  |  |
| Annexation site is                                                                                                                                                                                                                                                                                          | s requesting connection to (                             | City | of Raleigh Water and/or                      | Sewe                 | r                                                                                                                 |  |  |
| Number of proposed dwelling units:                                                                                                                                                                                                                                                                          |                                                          |      |                                              |                      |                                                                                                                   |  |  |
|                                                                                                                                                                                                                                                                                                             | Total Breakdown of Dwelling Units                        |      |                                              |                      |                                                                                                                   |  |  |
|                                                                                                                                                                                                                                                                                                             | Single-Family Home                                       |      | Multi-Family - Condo/Apartment               |                      | Multi-Family – Townhouse                                                                                          |  |  |
|                                                                                                                                                                                                                                                                                                             | Unit Count                                               |      | Unit Count                                   |                      | Unit Count                                                                                                        |  |  |
|                                                                                                                                                                                                                                                                                                             | Complete only for Townhome Units:                        |      |                                              |                      |                                                                                                                   |  |  |
| Unit Type/Unit                                                                                                                                                                                                                                                                                              | Are there more than 6 units in one group of townhomes?YN |      |                                              |                      |                                                                                                                   |  |  |
| Count:                                                                                                                                                                                                                                                                                                      | Complete only for Condo/Apartment units:                 |      |                                              |                      |                                                                                                                   |  |  |
|                                                                                                                                                                                                                                                                                                             | Are buildings multi-story w stacked units?Y N            | vith | Will there be a community trash compactor?YN | Exar<br>30 S<br>50 1 | Count +/ Description:  nple tudio + 1 Bath BR + 1.5 Bath nt Bedroom + Bath  + + + + + + + + + + + + + + + + + + + |  |  |