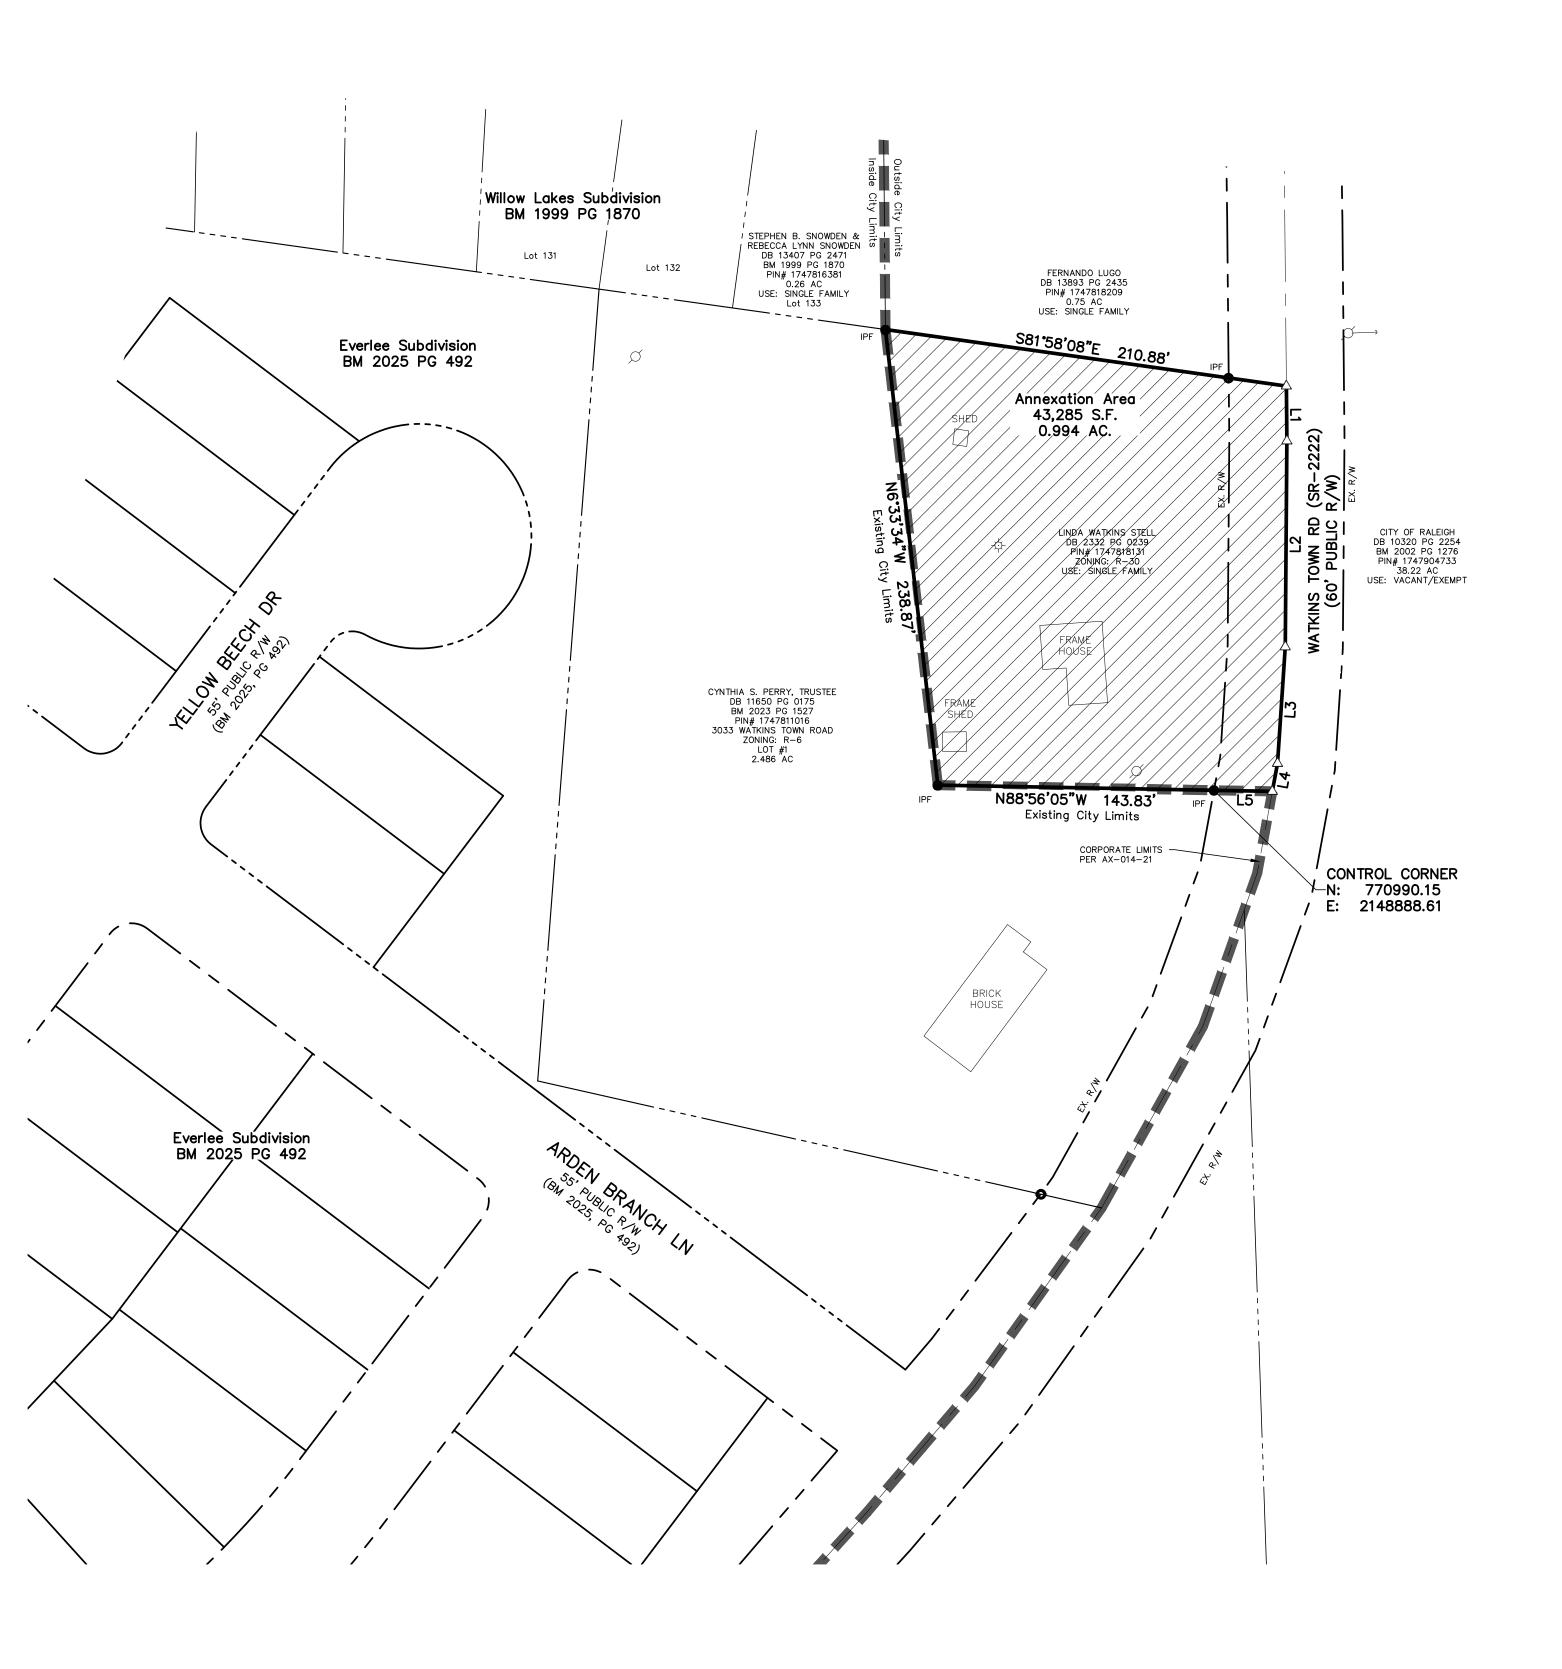

| Section B Summary Information / Metes and Bounds Descriptions                                                                 |  |  |     |  |
|-------------------------------------------------------------------------------------------------------------------------------|--|--|-----|--|
| Development Project Name: 3101 Watkins Town Road Annexation                                                                   |  |  |     |  |
| Street Address: 3101 Watkins Town Road                                                                                        |  |  |     |  |
| City of Raleigh Subdivision approval #:       Building Permit #:       Group Housing #:         Sor       or       GH         |  |  |     |  |
| Wake County (PINs) Property Identification Number(s):<br>1747818131                                                           |  |  |     |  |
| Acreage of Annexation Site:Linear Feet of New Public Streets within Annexation Boundaries:0.994 acres0                        |  |  | es: |  |
| Annexation site is requesting connection to City of Raleigh Water 🗹 and/or Sewer 🔽                                            |  |  |     |  |
| For Sewer-Only<br>Requests:         Applicant has received a contract for service from Raleigh Water:         Yes.         No |  |  | No  |  |
| Number of proposed dwelling units: 1 existing dwelling unit                                                                   |  |  |     |  |