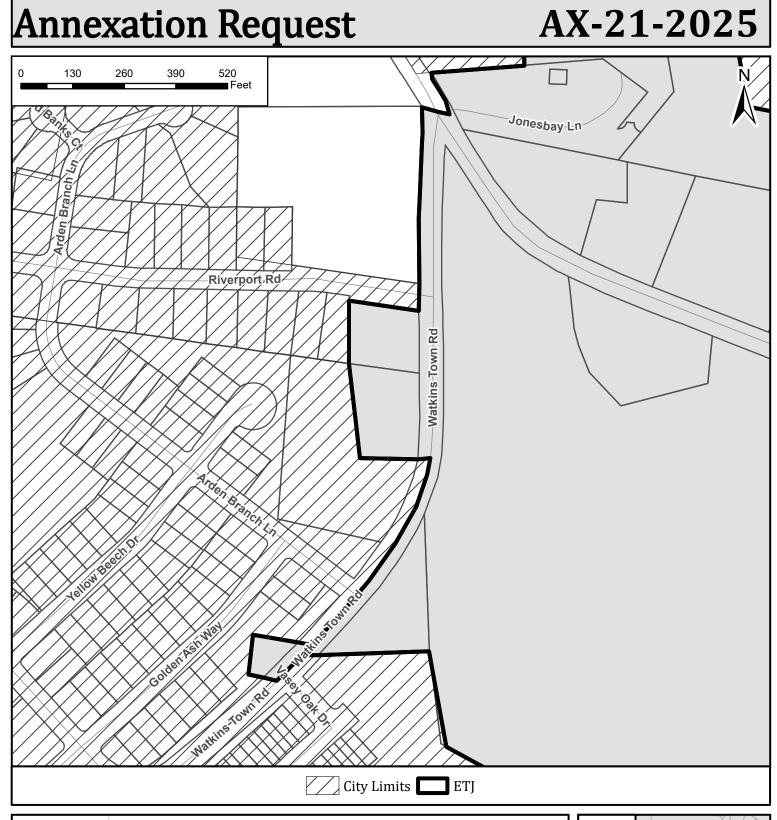

| Property                 | 3101 Watkins Town Rd                               | Location               |
|--------------------------|----------------------------------------------------|------------------------|
| Size                     | 0.99 Petition Acres (+ 0.00 Intervening RoW Acres) | 540<br>40 540 <b>★</b> |
| Annexation<br>Type       | Contiguous - Outside ETJ                           | 447                    |
| City Council<br>District | В                                                  | 40                     |

Map by Raleigh Department of Planning and Development (mcgregorm): 6/23/2025

# **Petition for Annexation into Raleigh City Limits**

Planning and Development Department • One Exchange Plaza, Suite 300 | Raleigh, NC 27601 | 919-996-2682



#### Section A Submitt