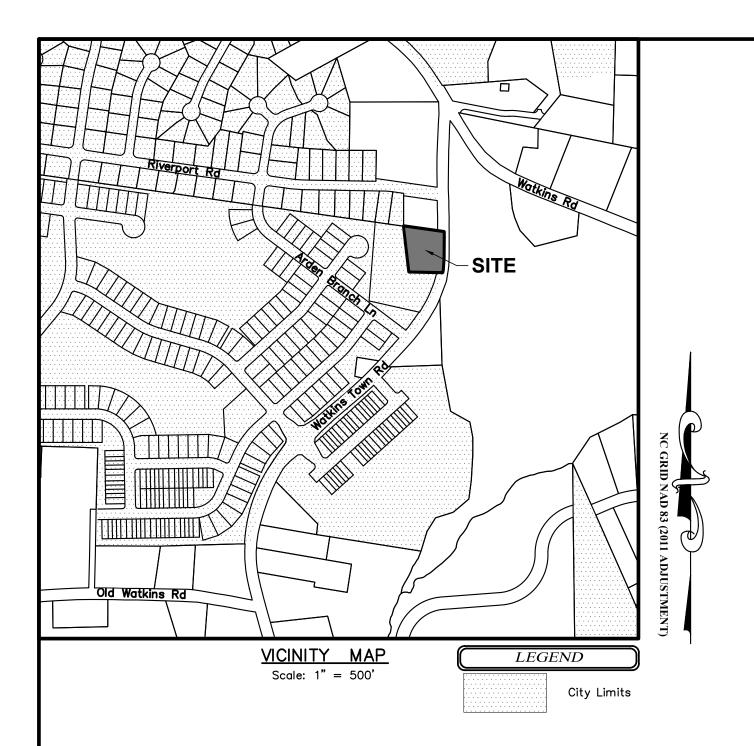

| Property                 | 3101 Watkins Town Rd                               | Location               |
|--------------------------|----------------------------------------------------|------------------------|
| Size                     | 0.99 Petition Acres (+ 0.00 Intervening RoW Acres) | 540<br>40 540 <b>★</b> |
| Annexation<br>Type       | Contiguous - Outside ETJ                           | 447                    |
| City Council<br>District | В                                                  | 40                     |