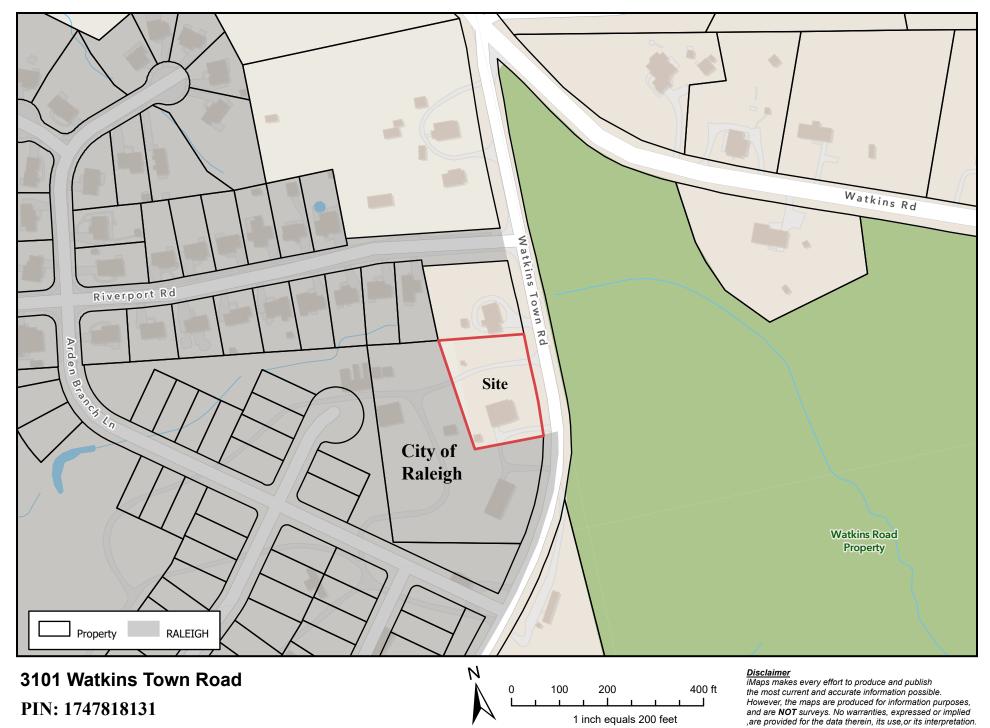

| Property                 | 3101 Watkins Town Rd                               | Location               |
|--------------------------|----------------------------------------------------|------------------------|
| Size                     | 0.99 Petition Acres (+ 0.00 Intervening RoW Acres) | 540<br>40 540 <b>★</b> |
| Annexation<br>Type       | Contiguous - Outside ETJ                           | 447                    |
| City Council<br>District | В                                                  | 40                     |