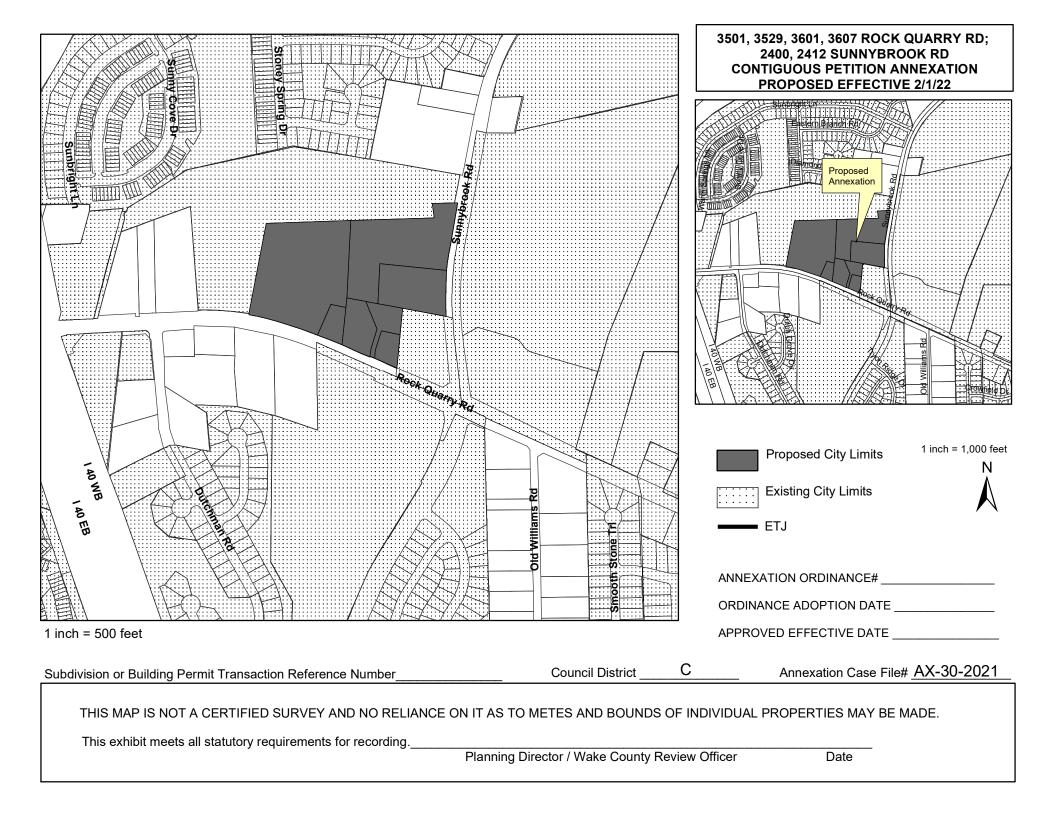

# **Petition for Annexation into Raleigh City Limits**

raleighnc.gov

Planning and Development Department • One Exchange Plaza, Suite 300 | Raleigh, NC 27601 | 919-996-2682

|                        | :                                                      | Section        | A Submittal Deadlines                                                                   |          |                                    |
|------------------------|--------------------------------------------------------|----------------|-----------------------------------------------------------------------------------------|----------|------------------------------------|
| of submittal. The      | annexation will be sch                                 | reduled        | g and Development at any ti<br>for public hearing and bed<br>g unless notified otherwis | comes    | effective immediately              |
|                        | Section B Summa                                        | ary Infor      | mation / Metes and Bounds                                                               | Descrip  | otions                             |
| Development Pro        | oject Name:                                            |                |                                                                                         |          |                                    |
| Street Address:        |                                                        |                |                                                                                         |          |                                    |
|                        | 3605, 3607 Rock Quarry ubdivision approval #:          |                | nd 2400, 2412 Sunnybrook Ro<br>ling Permit #:                                           | ****     | p Housing #:                       |
| S                      |                                                        |                | or                                                                                      | GH       |                                    |
| SPR-0187               | -2021                                                  |                |                                                                                         |          |                                    |
| Wake County (PI        | INs) Property Identification                           | on Numi        | ber(s):                                                                                 |          |                                    |
| 1722273667, 1          | 722276412, 1722274                                     | 229, 17        | 722274162, 1722272292                                                                   | , 1722   | 271273, 1722179577                 |
| Acreage of Anne        |                                                        |                | eet of New Public Streets w                                                             | ithin An | nexation Boundaries:               |
| 14.07                  |                                                        |                | ear Feet<br>of Raleigh Water 🔽 and/o                                                    | or Sawe  | ar 🗸                               |
|                        |                                                        | to City C      | n Kaleigh Water T and K                                                                 |          | /!                                 |
| Number of propo        | sed dwelling units: 192                                | 2 prop         | oosed units                                                                             |          |                                    |
|                        |                                                        |                |                                                                                         |          |                                    |
|                        |                                                        |                | Total Breakdown of Dwelling                                                             | Units    |                                    |
|                        | Single-Family Home                                     |                | Multi-Family - Condo/Apartmen                                                           |          | Multi-Family – Townhous            |
|                        | Unit Count                                             | Unit Count 192 |                                                                                         |          | Unit Count                         |
|                        | Offic Court                                            |                | Ont Court 102                                                                           |          | One oddine                         |
|                        | Complete only for Townhome Units:                      |                |                                                                                         |          |                                    |
| Unit Type/Unit         | Are there more than 6 units in one group of townhomes? |                |                                                                                         | N        |                                    |
| Count:                 |                                                        |                |                                                                                         |          |                                    |
|                        |                                                        | Com            | plete only for Condo/Apartm                                                             | ent uni  | ls:                                |
|                        |                                                        |                |                                                                                         |          | Count +/ Description: mple         |
|                        |                                                        |                |                                                                                         | 30 S     | Studio + 1 Bath                    |
|                        | Are buildings multi-stor                               | ry with        | Will there be a community trash compactor?                                              | 1        | BR + 1.5 Bath<br>nt Bedroom + Bath |
|                        | stacked units?<br>☑Y ☐ N                               |                | Y N                                                                                     | Tota     | l Proposed Bathrooms: 33           |
|                        | ·                                                      |                |                                                                                         | 12       | 1BR +                              |
|                        |                                                        |                | Hara Sa Besil V la                                                                      | 72       | 3 BR +                             |
| e <b>1</b> of <b>6</b> |                                                        |                | NOV 18 2021                                                                             |          | REVISION 07                        |