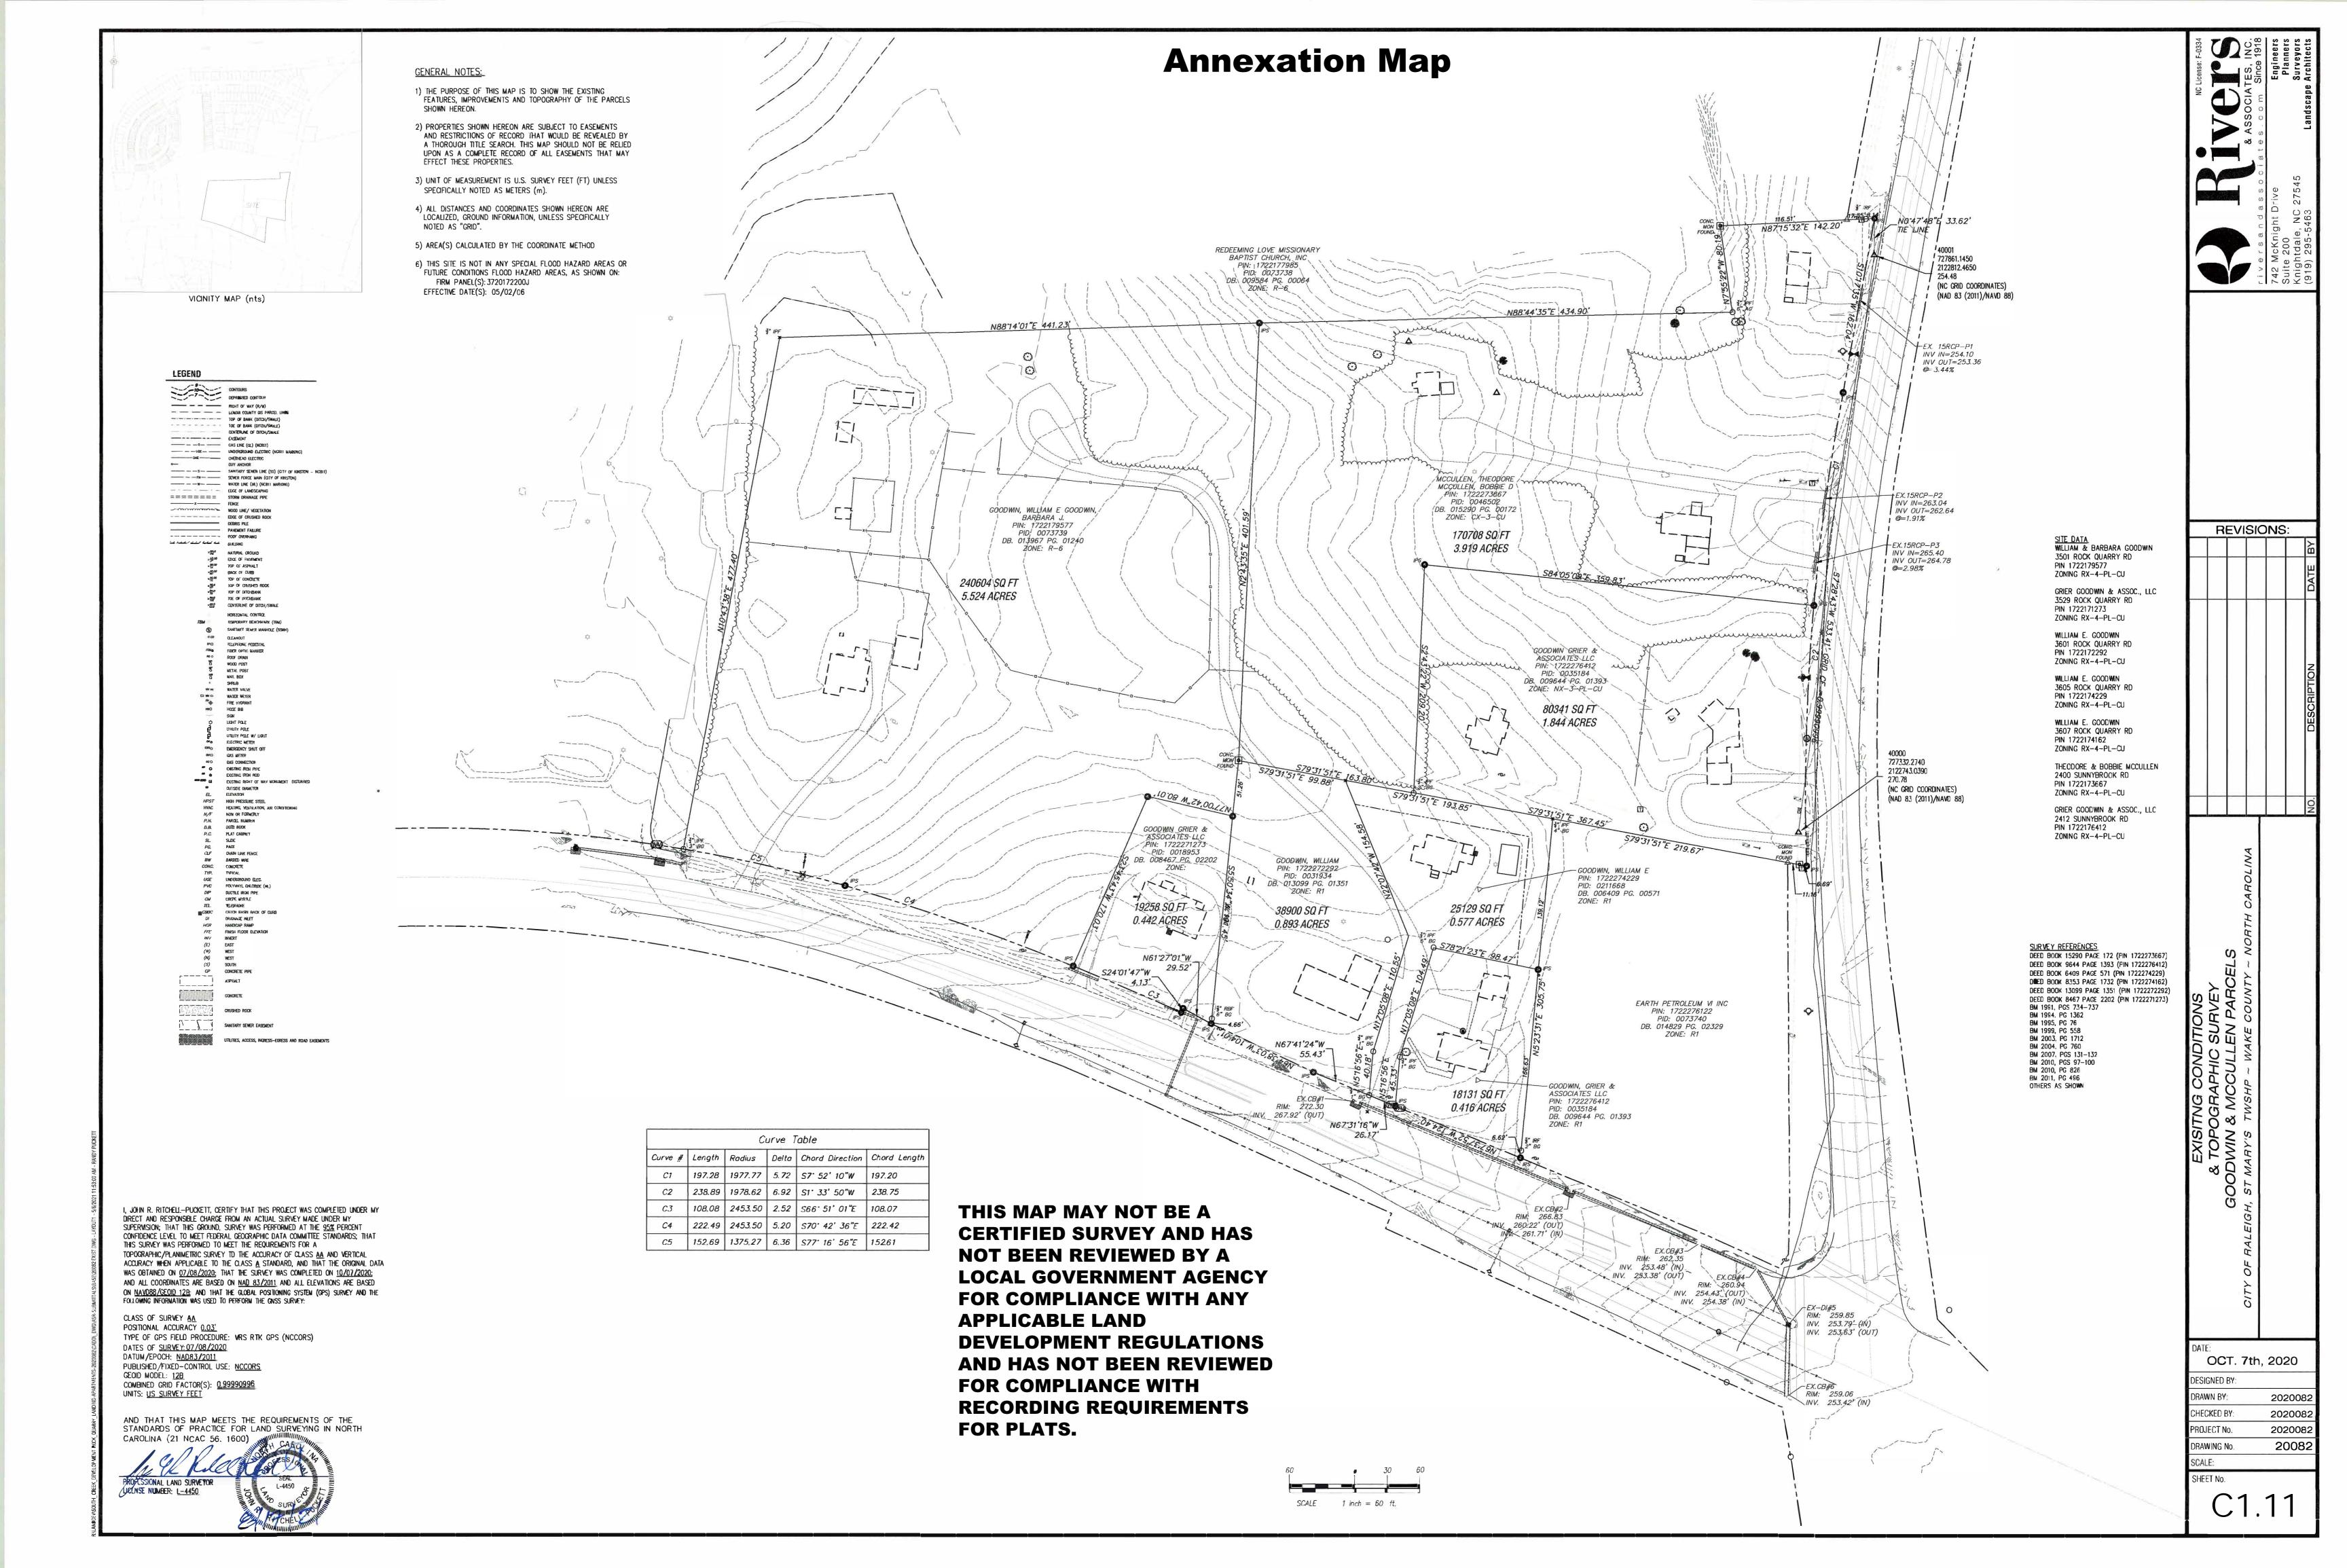

# **Petition for Annexation into Raleigh City Limits**

raleighnc.gov

Planning and Development Department • One Exchange Plaza, Suite 300 | Raleigh, NC 27601 | 919-996-2682

|                        | :                                                      | Section        | A Submittal Deadlines                                                                   |          |                                    |
|------------------------|--------------------------------------------------------|----------------|-----------------------------------------------------------------------------------------|----------|------------------------------------|
| of submittal. The      | annexation will be sch                                 | reduled        | g and Development at any ti<br>for public hearing and bed<br>g unless notified otherwis | comes    | effective immediately              |
|                        | Section B Summa                                        | ary Infor      | mation / Metes and Bounds                                                               | Descrip  | otions                             |
| Development Pro        | oject Name:                                            |                |                                                                                         |          |                                    |
| Street Address:        |                                                        |                |                                                                                         |          |                                    |
|                        | 3605, 3607 Rock Quarry ubdivision approval #:          |                | nd 2400, 2412 Sunnybrook Ro<br>ling Permit #:                                           | ****     | p Housing #:                       |
| S                      |                                                        |                | or                                                                                      | GH       |                                    |
| SPR-0187               | -2021                                                  |                |                                                                                         |          |                                    |
| Wake County (PI        | INs) Property Identification                           | on Numi        | ber(s):                                                                                 |          |                                    |
| 1722273667, 1          | 722276412, 1722274                                     | 229, 17        | 722274162, 1722272292                                                                   | , 1722   | 271273, 1722179577                 |
| Acreage of Anne        |                                                        |                | eet of New Public Streets w                                                             | ithin An | nexation Boundaries:               |
| 14.07                  |                                                        |                | ear Feet<br>of Raleigh Water 🔽 and/o                                                    | or Sawe  | ar 🗸                               |
|                        |                                                        | to City C      | n Kaleigh Water T and K                                                                 |          | /!                                 |
| Number of propo        | sed dwelling units: 192                                | 2 prop         | oosed units                                                                             |          |                                    |
|                        |                                                        |                |                                                                                         |          |                                    |
|                        |                                                        |                | Total Breakdown of Dwelling                                                             | Units    |                                    |
|                        | Single-Family Home                                     |                | Multi-Family - Condo/Apartmen                                                           |          | Multi-Family – Townhous            |
|                        | Unit Count                                             | Unit Count 192 |                                                                                         |          | Unit Count                         |
|                        | Offic Court                                            |                | Ont Court 102                                                                           |          | One oddine                         |
|                        | Complete only for Townhome Units:                      |                |                                                                                         |          |                                    |
| Unit Type/Unit         | Are there more than 6 units in one group of townhomes? |                |                                                                                         | N        |                                    |
| Count:                 |                                                        |                |                                                                                         |          |                                    |
|                        |                                                        | Com            | plete only for Condo/Apartm                                                             | ent uni  | ls:                                |
|                        |                                                        |                |                                                                                         |          | Count +/ Description: mple         |
|                        |                                                        |                |                                                                                         | 30 S     | Studio + 1 Bath                    |
|                        | Are buildings multi-stor                               | ry with        | Will there be a community trash compactor?                                              | 1        | BR + 1.5 Bath<br>nt Bedroom + Bath |
|                        | stacked units?<br>☑Y ☐ N                               |                | Y N                                                                                     | Tota     | l Proposed Bathrooms: 33           |
|                        | ·                                                      |                |                                                                                         | 12       | 1BR +                              |
|                        |                                                        |                | Hara Sa Besil V la                                                                      | 72       | 3 BR +                             |
| e <b>1</b> of <b>6</b> |                                                        |                | NOV 18 2021                                                                             |          | REVISION 07                        |