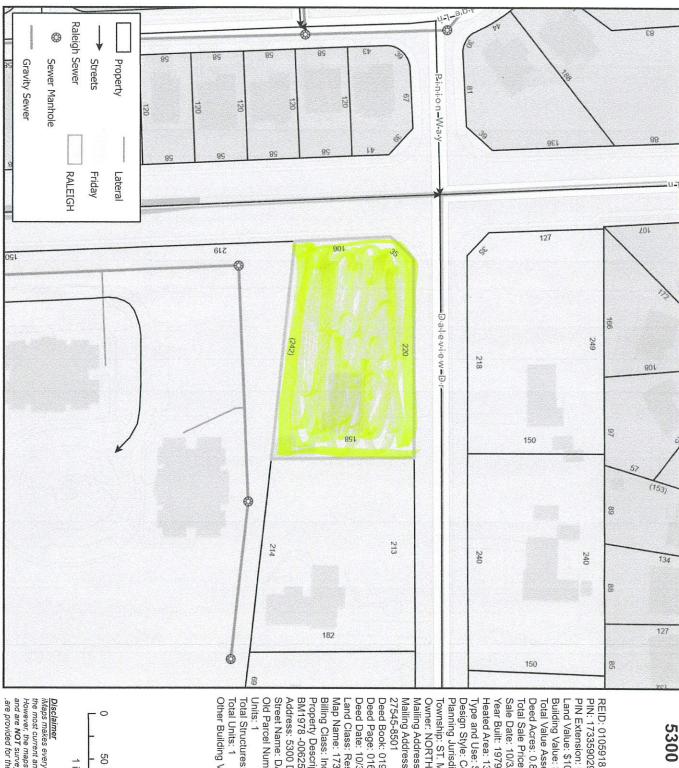

## 5300 Daleview Drive

Heated Area: 1370
Type and Use: SINGLFAM
Design Style: Conventional
Planning Jurisdiction: RA Other Building Value: \$3800 Property Description: LO4 MELANIE DALE PHI BM1978 -00625 Land Class: Residential Less Than 10 Acres Map Name: 1733 02 Township: ST. MATTHEW'S Owner: NORTH FIRST INVESTMENT LLC Mailing Address 1: 329 N 1ST AVE Mailing Address 2: KNIGHTDALE NC Old Parcel Number: 555-00000-0013 Address: 5300 DALEVIEW DR Deed Book: 019726 Deed Page: 01638 Total Units: 1 Total Structures: 1 Street Name: DALEVIEW DR Billing Class: Individual Deed Date: 10/3/2024 Sale Date: 10/3/2024 27545-8501 Year Built: 1979 Deed Acres: 0.8 Building Value: \$128886 Land Value: \$108000 PIN Extension: 000 PIN: 1733590293 Total Sale Price: \$325000 Total Value Assessed: \$236886

50

100

200 ft

1 inch equals 100 feet

Disclaimer

Maps makes every effort to produce and publish the most current and accurate information possible. However, the maps are produced for information purposes, and are NOT surveys. No warranties, expressed or implied are provided for the data therein, its use or its interpretation.