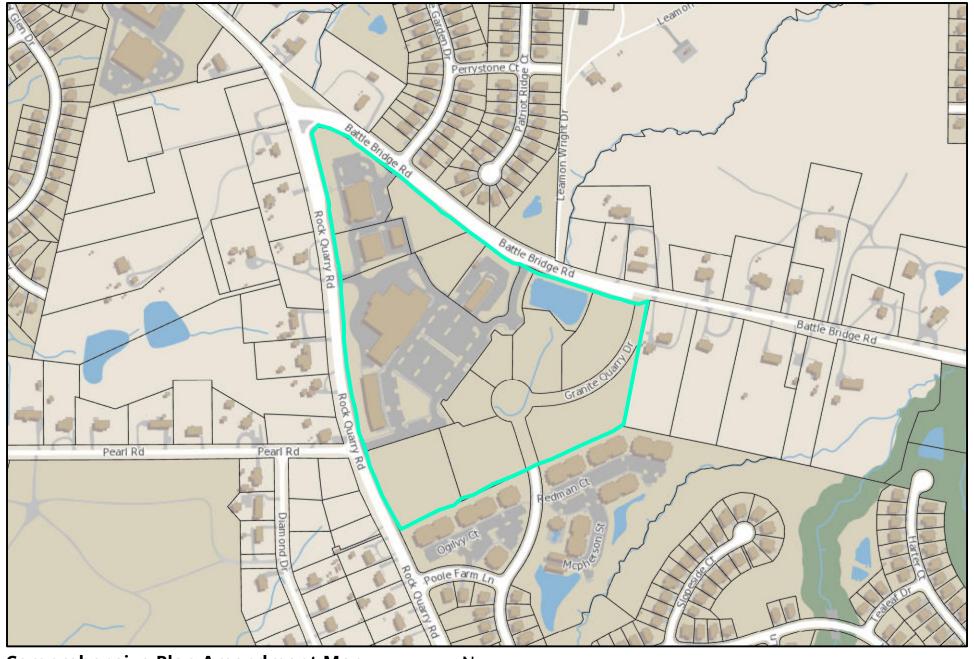

#### COMPREHENSIVE PLAN AMENDMENT ATTACHMENT

A. Description of requested amendment to the Comprehensive Plan

Response: This Amendment would revise the following policies of the Rock Quarry-Battle Bridge Small Area Plan: (i) Policy AP-RB 1; (ii) Policy AP-RB 2; (iii) Policy AP-RB 3; (iv) Policy AP-RB 5; and (v) Map AP-RB 1. The changes to the aforementioned policies and map would require the Main Street, Parallel Parking, urban streetscapes, and proposed traffic *only if* developed for commercial or mixeduse. These changes would facilitate a residential development among seven parcels within the Small Area Plan, having PINs 1731-47-1888, 1731-47-4967, 1731-48-4119, 1731-48-5326, 1731-48-7400, 1731-48-8183, and 1731489445. Changes to these policies are further described in Exhibit A, attached hereto.

B. Conditions that warrant the plan amendment

Response: Previous rezoning cases within the Rock Quarry - Battle Bridge Area (see Z-14-04 and Z-44-04) assumed this area would be developed either as mixed-use or commercial uses. These development patterns are reflected in the Rock Quarry - Battle Bridge Small Area Plan. However, the owner of the aforementioned parcels desires to construct a solely residential development. The proposed residential development is incompatible with the urban design guidelines for Arsenal Avenue and Granite Quarry Drive as residential streets. Thus, the proposed development pattern has changed since this area was last rezoned and the Small Area Plan was put into place.