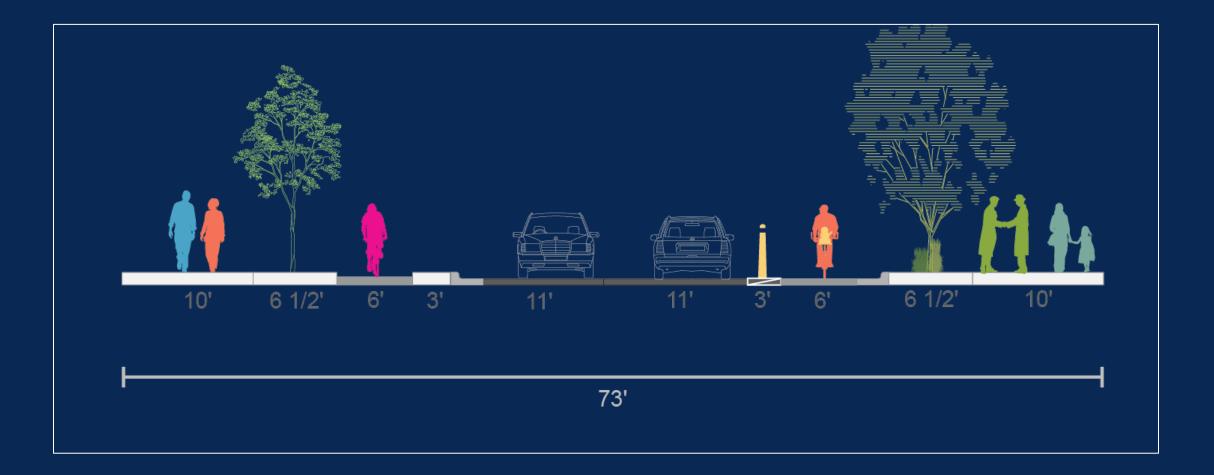

)
- Lot Width: Max 160 feet
- Uses: Residential, Commercial, Retail (along Corridors and at Ground Floor Only)

#### Affordable Housing

• Set-aside units with multi-family buildings, units added as part of higher intensities/floors, ADUs (not along Corridor frontage areas)

## Preferred Option | The Neighborhoods



#### THE NEIGHBORHOODS

#### Residential

- Height: Max 3 Stories
- Lot Width

Max 60 feet

- Max 120 feet
- Uses: Single-Family (attached & detached), Duplex, Multi-Family, Accessory Dwelling Units, Home Office

#### Affordable Housing

 Set-aside units with multi-family buildings, ADUs

## Hammel Drive Streetscape

**Dix Park** 

Fuller Heights

Lake Wheeler

Har

0

South Saunders

Mercury

## Hammell Today



## Hammell Today



## Hammell Today



## Hammell Streetscape







### Proposed Round-Abouts



## Survey is live!!!! Raleighnc.gov/dix-edge

# Questions, reactions, concerns or general feedback?