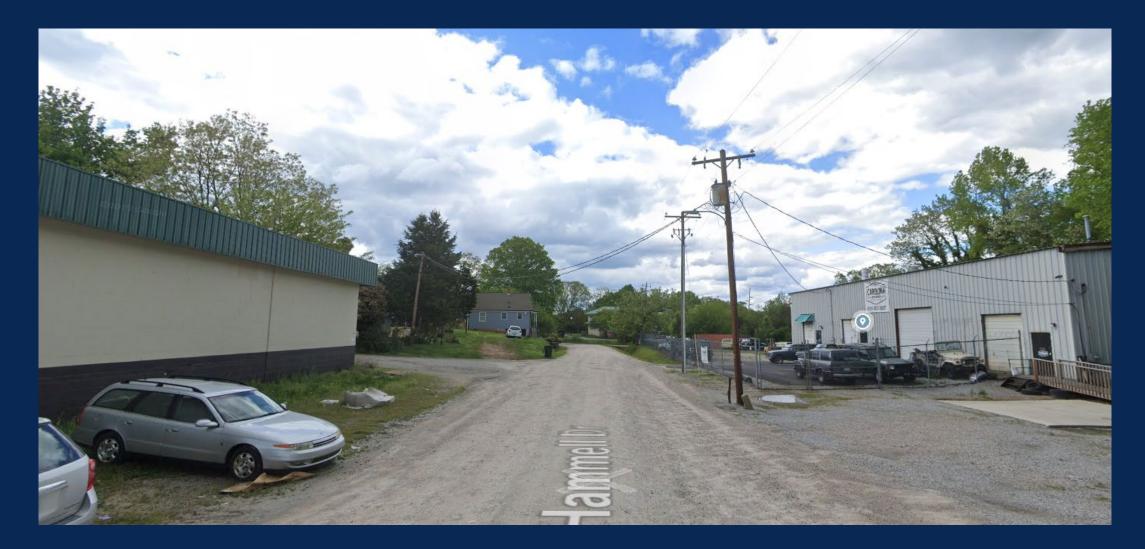

x 5 Stories (potential 12 with public benefits)
- Lot Width: Max 160 feet
- Uses: Residential, Commercial, Retail (along Corridors and at Ground Floor Only)

#### Affordable Housing

• Set-aside units with multi-family buildings, units added as part of higher intensities/floors, ADUs (not along Corridor frontage areas)

## Preferred Option | The Neighborhoods



#### THE NEIGHBORHOODS

#### Residential

- Height: Max 3 Stories
- Lot Width

Max 60 feet

- Max 120 feet
- Uses: Single-Family (attached & detached), Duplex, Multi-Family, Accessory Dwelling Units, Home Office

#### Affordable Housing

 Set-aside units with multi-family buildings, ADUs

## Hammel Drive Streetscape

**Dix Park** 

Fuller Heights

Lake Wheeler

Har

0

South Saunders

Mercury

## Hammell Today



## Hammell Today



## Hammell Today



## Hammell Streetscape







### Proposed Round-Abouts



## Survey is live!!!! Raleighnc.gov/dix-edge

# Questions, reactions, concerns or general feedback?