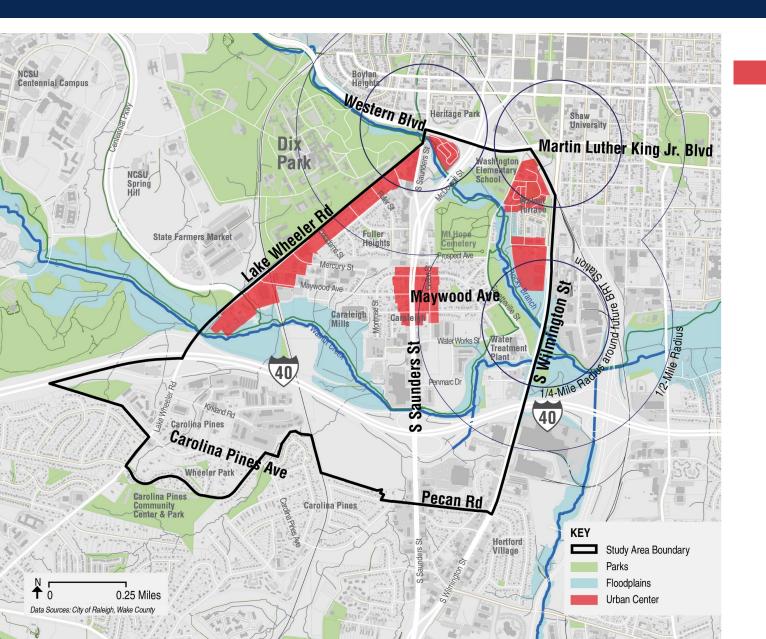

### Preferred Option | Urban Center

#### **URBAN CENTER**

- Most Intense
- Flexible Uses
- Height: Max 10-12 Stories

(potential 20 with public benefits)

- Lot Width: Max 300 feet
- Uses: Residential, Commercial, Retail (Ground Floor Only)

#### Affordable Housing

• Set-aside units with multi-family buildings, units added as part of higher intensities/bonus floors