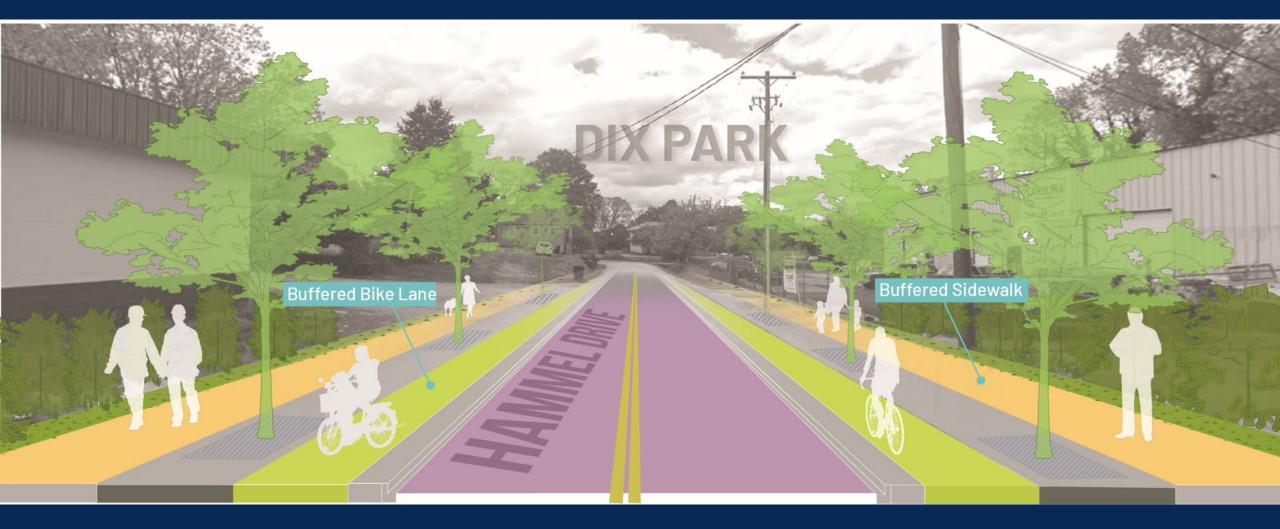

- Lot Width: Max 160 feet
- Uses: Residential, Commercial, Retail (along Corridors and at Ground Floor Only)

#### Affordable Housing

• Set-aside units with multi-family buildings, units added as part of higher intensities/floors, ADUs (not along Corridor frontage areas)

## Preferred Option | The Neighborhoods



#### THE NEIGHBORHOODS

#### Residential

- Height: Max 3 Stories
- Lot Width

Max 60 feet

- Max 120 feet
- Uses: Single-Family (attached & detached), Duplex, Multi-Family, Accessory Dwelling Units, Home Office

#### Affordable Housing

 Set-aside units with multi-family buildings, ADUs

## Hammel Drive Streetscape

**Dix Park** 

Fuller Heights

Lake Wheeler

Har

0

South Saunders

Mercury

## Hammell Today



## Hammell Today



## Hammell Today



## Hammell Streetscape







### Proposed Round-Abouts



## Survey is live!!!! Raleighnc.gov/dix-edge

# Questions, reactions, concerns or general feedback?