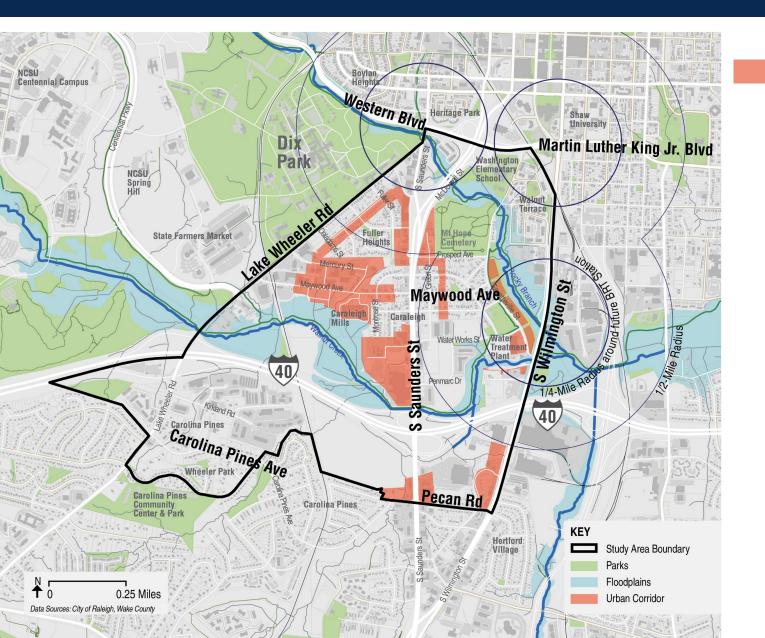

## Preferred Option | Urban Corridor

#### **URBAN CORRIDOR**

- Medium Intensity
- Flexible Uses
- Height: Max 5 Stories (potential 12 with public benefits)
- Lot Width: Max 160 feet
- Uses: Residential, Commercial, Retail (along Corridors and at Ground Floor Only)

#### Affordable Housing

• Set-aside units with multi-family buildings, units added as part of higher intensities/floors, ADUs (not along Corridor frontage areas)