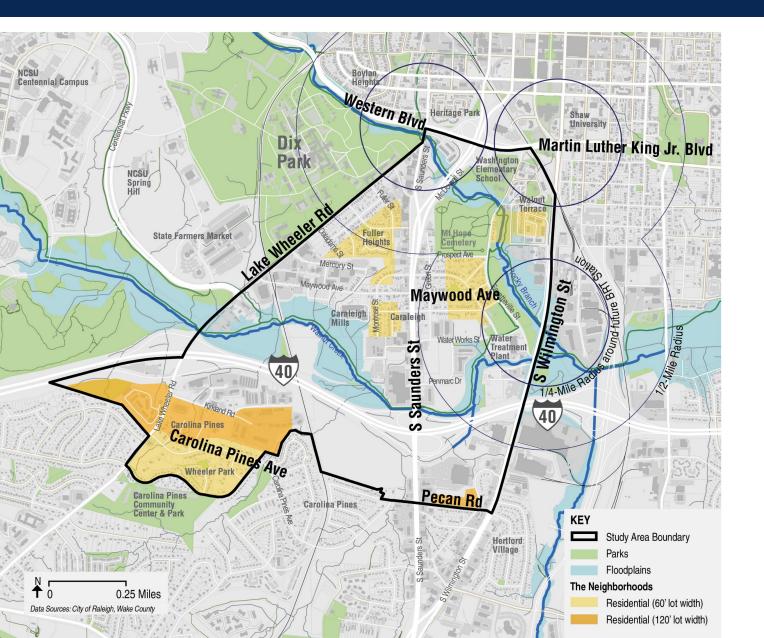

## Preferred Option | The Neighborhoods

#### THE NEIGHBORHOODS

#### Residential

- Height: Max 3 Stories
- Lot Width

Max 60 feet

- Max 120 feet
- Uses: Single-Family (attached & detached), Duplex, Multi-Family, Accessory Dwelling Units, Home Office

#### Affordable Housing

 Set-aside units with multi-family buildings, ADUs