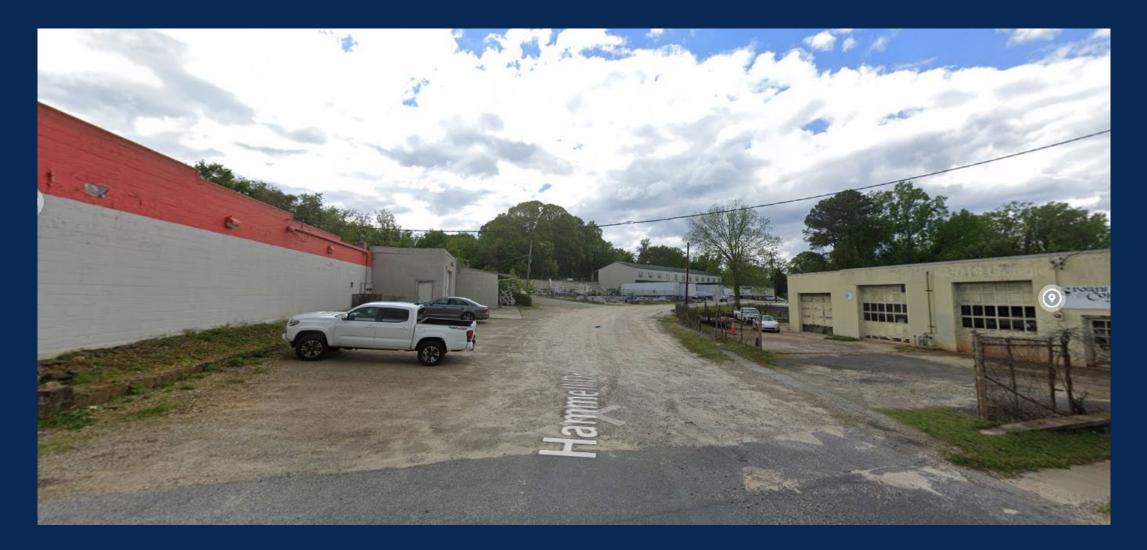

le Uses
- Height: Max 5 Stories (potential 12 with public benefits)
- Lot Width: Max 160 feet
- Uses: Residential, Commercial, Retail (along Corridors and at Ground Floor Only)

#### Affordable Housing

• Set-aside units with multi-family buildings, units added as part of higher intensities/floors, ADUs (not along Corridor frontage areas)

## Preferred Option | The Neighborhoods



#### THE NEIGHBORHOODS

#### Residential

- Height: Max 3 Stories
- Lot Width

Max 60 feet

- Max 120 feet
- Uses: Single-Family (attached & detached), Duplex, Multi-Family, Accessory Dwelling Units, Home Office

#### Affordable Housing

 Set-aside units with multi-family buildings, ADUs

## Hammel Drive Streetscape

**Dix Park** 

Fuller Heights

Lake Wheeler

Har

0

South Saunders

Mercury

## Hammell Today



## Hammell Today



## Hammell Today



## Hammell Streetscape







### Proposed Round-Abouts



## Survey is live!!!! Raleighnc.gov/dix-edge

# Questions, reactions, concerns or general feedback?