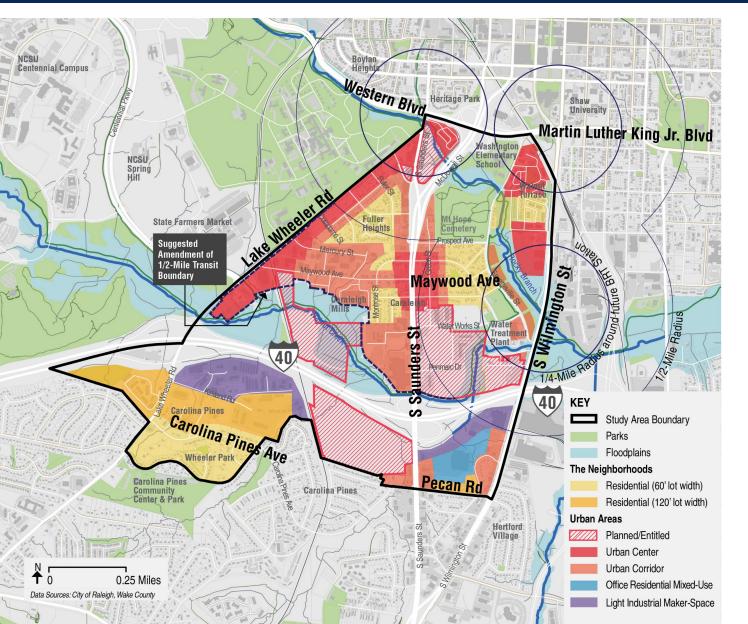

## **Preferred Land Use Option**

- Based on community feedback Phase Soon workshops and survey
- Control and coordination between the buildings, create a good Place – Neighborhood and Street.
- Balance of preservation (of existing neighborhoods) and sustainable and affordable growth
- Growth clustered at centers and corridors, as well as around future BRT stations
- Affordable housing provided at all areas with different forms, sizes, intensities/scale, and can be added within existing areas and new developments

### Preferred Option | Urban Center

#### **URBAN CENTER**

- Most Intense
- Flexible Uses
- Height: Max 10-12 Stories

(potential 20 with public benefits)

- Lot Width: Max 300 feet
- Uses: Residential, Commercial, Retail (Ground Floor Only)

#### Affordable Housing

• Set-aside units with multi-family buildings, units added as part of higher intensities/bonus floors