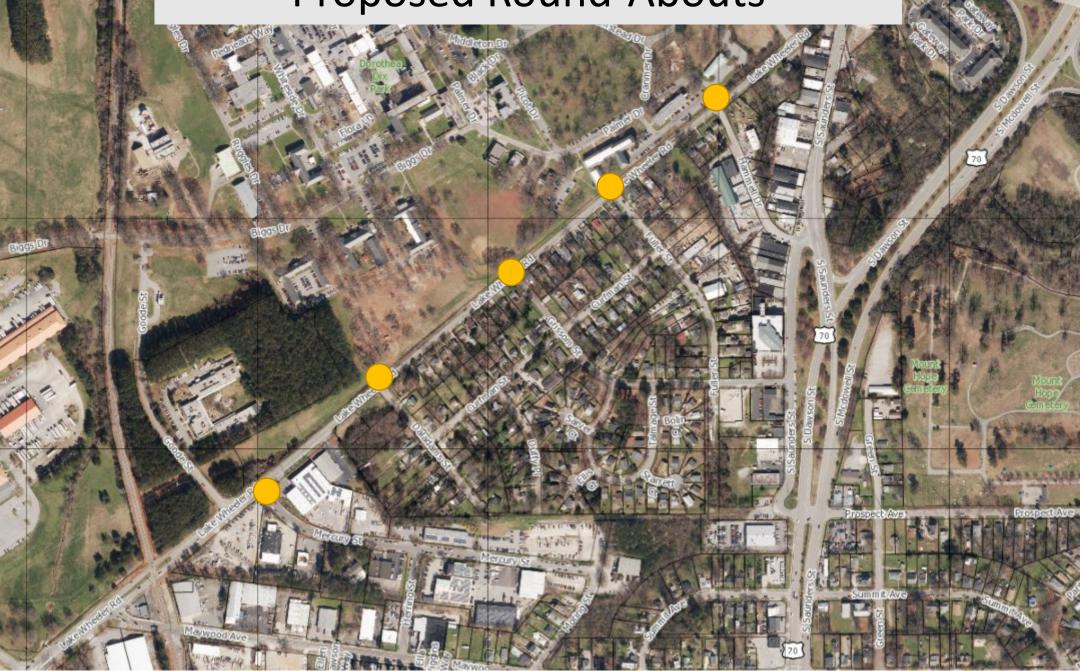

s: Residential, Commercial, Retail (along Corridors and at Ground Floor Only)

#### Affordable Housing

• Set-aside units with multi-family buildings, units added as part of higher intensities/floors, ADUs (not along Corridor frontage areas)

## Preferred Option | The Neighborhoods



#### THE NEIGHBORHOODS

#### Residential

- Height: Max 3 Stories
- Lot Width

Max 60 feet

- Max 120 feet
- Uses: Single-Family (attached & detached), Duplex, Multi-Family, Accessory Dwelling Units, Home Office

#### Affordable Housing

 Set-aside units with multi-family buildings, ADUs

## Hammel Drive Streetscape

**Dix Park** 

Fuller Heights

Lake Wheeler

Har

0

South Saunders

Mercury

## Hammell Today



## Hammell Today



## Hammell Today



## Hammell Streetscape







### Proposed Round-Abouts



## Survey is live!!!! Raleighnc.gov/dix-edge

# Questions, reactions, concerns or general feedback?