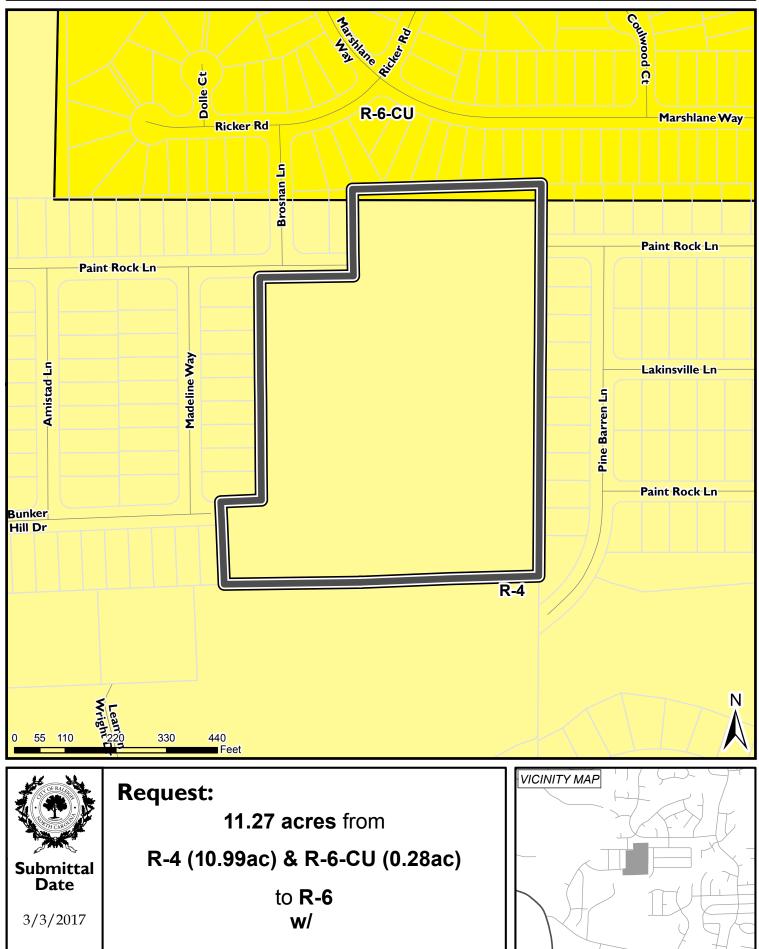

## Overview

The proposal seeks to rezone a single, residentially-zoned property totaling 11.27 acres north and south of the terminus of Paint Rock Lane between Madeline Way and Pine Barren Lane. The request is to rezone from R-4 (10.99 acres) and a northern portion zoned R-6-CU (.28 acres) to R-6. The property is located outside the city of Raleigh within the city's extraterritorial jurisdiction

The request to rezone to R-6 would permit the property to be subdivided and developed with similar lot size and density as the surrounding properties. The completed portion of Johns Pointe to the west and Griffis Glen to the east have R-4 zoning entitlement. The property to the south is 29 acres consisting of a single-family residence and a wireless tower, the zoning for this property is also R-4. To the north, the Chastain Subdivision is zoned R-6-CU. A northern portion of the subject property retains the R-6-CU zoning designation associated with the Chastain Subdivision. Johns Point, Griffis Glen, and the Chastain subdivision were all developed as Cluster Subdivisions.

## 1.1 Surrounding Area Land Use/ Zoning Summary

|                               | Subject<br>Property                  | North                                                       | South                        | East                                                        | West                                                     |
|-------------------------------|--------------------------------------|-------------------------------------------------------------|------------------------------|-------------------------------------------------------------|----------------------------------------------------------|
| Existing<br>Zoning            | R-4 (10.99 AC)<br>R-6-CU (.28<br>AC) | R-6-CU                                                      | R-4                          | R-4                                                         | R-4                                                      |
| Additional<br>Overlay         | -                                    | -                                                           | -                            | -                                                           | -                                                        |
| Future Land<br>Use            | Low Density<br>Residential           | Low Density<br>Residential                                  | Low Density<br>Residential   | Low Density<br>Residential                                  | Low Density<br>Residential                               |
| Current Land<br>Use           | Vacant                               | Single<br>Family<br>Residential<br>(Cluster<br>Subdivision) | Single Family<br>Residential | Single<br>Family<br>Residential<br>(Cluster<br>Subdivision) | Single Family<br>Residential<br>(Cluster<br>Subdivision) |
| Urban Form<br>(if applicable) | -                                    | -                                                           | -                            | -                                                           | -                                                        |