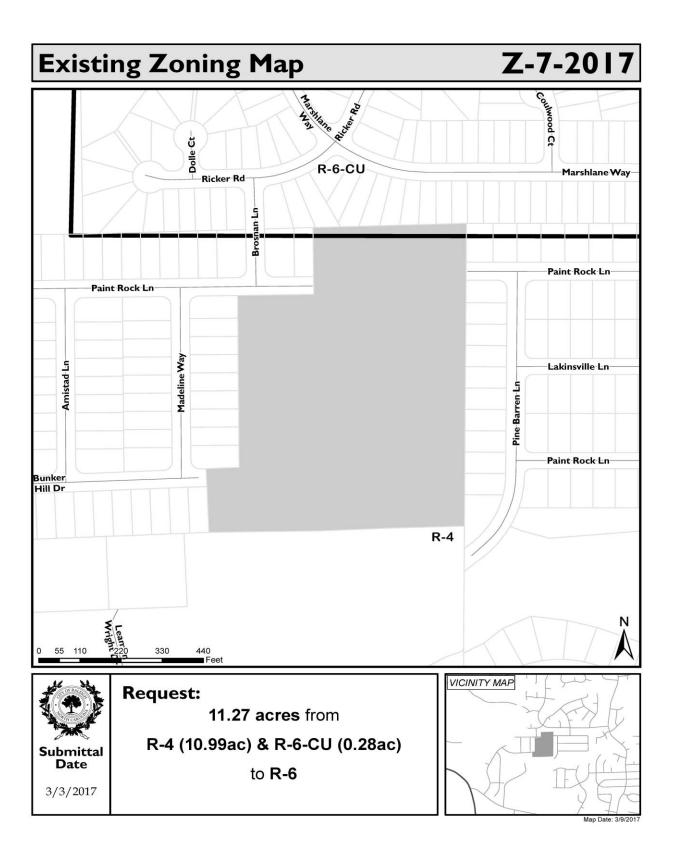

## Overview

The proposal seeks to rezone a single, residentially-zoned property totaling 11.27 acres north and south of the terminus of Paint Rock Lane between Madeline Way and Pine Barren Lane. The request is to rezone from R-4 (10.99 acres) and a northern portion zoned R-6-CU (.28 acres) to R-6. The property is located outside the city of Raleigh within the city's extraterritorial jurisdiction

## 1.1 Surrounding Area Land Use/ Zoning Summary

|                               | Subject<br>Property                  | North                                                       | South                        | East                                                        | West                                                     |
|-------------------------------|--------------------------------------|-------------------------------------------------------------|------------------------------|-------------------------------------------------------------|----------------------------------------------------------|
| Existing<br>Zoning            | R-4 (10.99 AC)<br>R-6-CU (.28<br>AC) | R-6-CU                                                      | R-4                          | R-4                                                         | R-4                                                      |
| Additional<br>Overlay         | -                                    | -                                                           | -                            | -                                                           | -                                                        |
| Future Land<br>Use            | Low Density<br>Residential           | Low Density<br>Residential                                  | Low Density<br>Residential   | Low Density<br>Residential                                  | Low Density<br>Residential                               |
| Current Land<br>Use           | Vacant                               | Single<br>Family<br>Residential<br>(Cluster<br>Subdivision) | Single Family<br>Residential | Single<br>Family<br>Residential<br>(Cluster<br>Subdivision) | Single Family<br>Residential<br>(Cluster<br>Subdivision) |
| Urban Form<br>(if applicable) | -                                    | -                                                           | -                            | -                                                           | -                                                        |