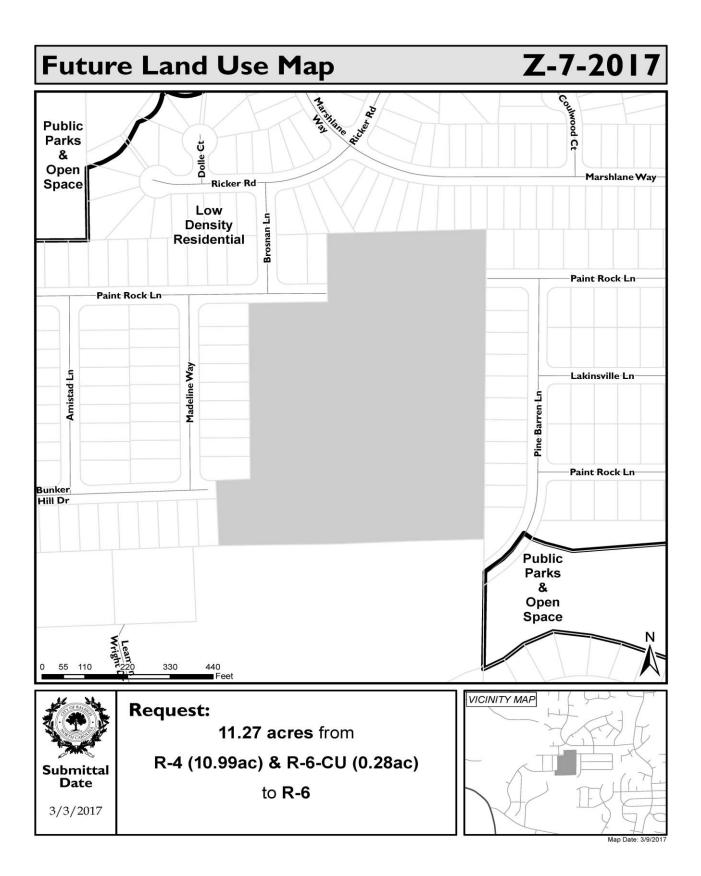

The Future Land Use Map designates the property as Low Density Residential. Low Density Residential supports up to 6 units per acre. The rezoning request of R-6 would be consistent with the current Future Land Use Map designation. Properties directly adjacent to the subject property are also designated as Low Density Residential. Neither the subject property nor adjacent properties are designated on the Urban Form Map.

### 2.3 Urban Form

Urban Form designation:

Not applicable (no Urban Form designation)