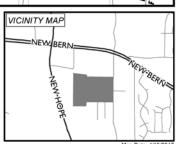

### Overview

The proposal is to rezone 22.22 acres from R-6 and IX-3 to IH-CU in order to develop a "pull-and-pay" auto parts resale use. The zoning would allow a small selection of other uses as well, including office, automobile dismantlers and recyclers, bulk storage of flammable liquids and chemicals, and outdoor storage yard for vehicles. This case covers an area south of New Bern Avenue and west of Freedom Drive. The site is composed of eight parcels lying 200 feet south of River Oaks Middle School. Development on the site currently consists of two single family homes and several out buildings. The eastern portion of the site is mostly wooded while the western portion is primarily brush and grass with few trees. The high point on the site is along the western boundary. The elevation decreases moving toward Freedom Drive on the east with slopes generally less than 10% The site is bordered on the west, south, and east by IX-3 zoning with a small district of IH on the east side. To the north is CX-3 zoning.

Surrounding uses are mainly warehouse, distribution, and industrial storage. Neighboring properties to the west are all industrial uses like warehouse, distribution, and contractor storage. To the east is a moving truck rental agency, vehicle repair, and outdoor vehicle storage. There is a manufactured housing community directly south of the site, and a single family home is located between the site and the middle school to the north. A private burial plot of about one-eighth of an acre is present at the southern end of the site, 330 feet from the western boundary. The decommissioned Wilders Grove landfill is located about 500 feet southwest of the site.