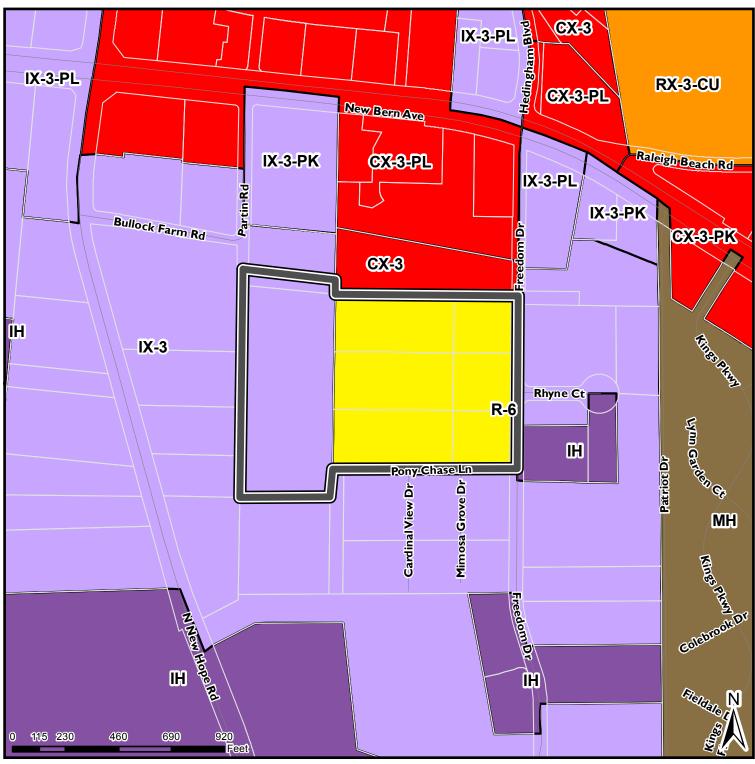

### Overview

The proposal is to rezone 22.22 acres from R-6 and IX-3 to IH-CU in order to develop a "pull-and-pay" auto parts resale use. The zoning would allow a small selection of other uses as well, including office, automobile dismantlers and recyclers, bulk storage of flammable liquids and chemicals, and outdoor storage yard for vehicles. This case covers an area south of New Bern Avenue and west of Freedom Drive. The site is composed of eight parcels lying 200 feet south of River Oaks Middle School. Development on the site currently consists of two single family homes and several out buildings. The eastern portion of the site is mostly wooded while the western portion is primarily brush and grass with few trees. The high point on the site is along the western boundary. The elevation decreases moving toward Freedom Drive on the east with slopes generally less than 10% The site is bordered on the west, south, and east by IX-3 zoning with a small district of IH on the east side. To the north is CX-3 zoning.

Surrounding uses are mainly warehouse, distribution, and industrial storage. Neighboring properties to the west are all industrial uses like warehouse, distribution, and contractor storage. To the east is a moving truck rental agency, vehicle repair, and outdoor vehicle storage. There is a manufactured housing community directly south of the site, and a single family home is located between the site and the middle school to the north. A private burial plot of about one-eighth of an acre is present at the southern end of the site, 330 feet from the western boundary. The decommissioned Wilders Grove landfill is located about 500 feet southwest of the site.

## 1.1 Surrounding Area Land Use/ Zoning Summary

|                                     | Subject<br>Property                                          | North                  | South                                                        | East                               | West                              |
|-------------------------------------|--------------------------------------------------------------|------------------------|--------------------------------------------------------------|------------------------------------|-----------------------------------|
| Existing<br>Zoning                  | R-6 and IX-<br>3                                             | CX-3                   | IX-3                                                         | IX-3 and IH                        | IX-3                              |
| Additional<br>Overlay               | n/a                                                          | n/a                    | n/a                                                          | n/a                                | n/a                               |
| Future<br>Land Use                  | Moderate Density Residential, Business & Commercial Services | Community<br>Mixed Use | Moderate Density Residential, Business & Commercial Services | Moderate<br>Density<br>Residential | Business &<br>Commercial Services |
| Current<br>Land Use                 | Single<br>family                                             | Single<br>family       | Manufactured housing                                         | Outdoor<br>vehicle<br>storage      | Warehouse/distribution            |
| Urban<br>Form<br>(if<br>applicable) | n/a                                                          | Mixed-Use<br>Center    | n/a                                                          | n/a                                | n/a                               |