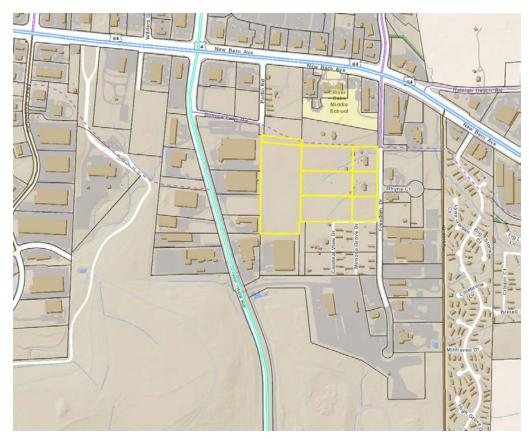

### Overview

The proposal is to rezone 22.22 acres from R-6 and IX-3 to IH-CU in order to develop a "pull-and-pay" auto parts resale use. The zoning would allow a small selection of other uses as well, including office, automobile dismantlers and recyclers, bulk storage of flammable liquids and chemicals, and outdoor storage yard for vehicles. This case covers an area south of New Bern Avenue and west of Freedom Drive. The site is composed of eight parcels lying 200 feet south of River Oaks Middle School. Development on the site currently consists of two single family homes and several out buildings. The eastern portion of the site is mostly wooded while the western portion is primarily brush and grass with few trees. The high point on the site is along the western boundary. The elevation decreases moving toward Freedom Drive on the east with slopes generally less than 10% The site is bordered on the west, south, and east by IX-3 zoning with a small district of IH on the east side. To the north is CX-3 zoning.

Surrounding uses are mainly warehouse, distribution, and industrial storage. Neighboring properties to the west are all industrial uses like warehouse, distribution, and contractor storage. To the east is a moving truck rental agency, vehicle repair, and outdoor vehicle storage. There is a manufactured housing community directly south of the site, and a single family home is located between the site and the middle school to the north. A private burial plot of about one-eighth of an acre is present at the southern end of the site, 330 feet from the western boundary. The decommissioned Wilders Grove landfill is located about 500 feet southwest of the site.

## 1.1 Surrounding Area Land Use/ Zoning Summary

|                                     | Subject<br>Property                                          | North                  | South                                                        | East                               | West                              |
|-------------------------------------|--------------------------------------------------------------|------------------------|--------------------------------------------------------------|------------------------------------|-----------------------------------|
| Existing<br>Zoning                  | R-6 and IX-<br>3                                             | CX-3                   | IX-3                                                         | IX-3 and IH                        | IX-3                              |
| Additional<br>Overlay               | n/a                                                          | n/a                    | n/a                                                          | n/a                                | n/a                               |
| Future<br>Land Use                  | Moderate Density Residential, Business & Commercial Services | Community<br>Mixed Use | Moderate Density Residential, Business & Commercial Services | Moderate<br>Density<br>Residential | Business &<br>Commercial Services |
| Current<br>Land Use                 | Single<br>family                                             | Single<br>family       | Manufactured housing                                         | Outdoor<br>vehicle<br>storage      | Warehouse/distribution            |
| Urban<br>Form<br>(if<br>applicable) | n/a                                                          | Mixed-Use<br>Center    | n/a                                                          | n/a                                | n/a                               |