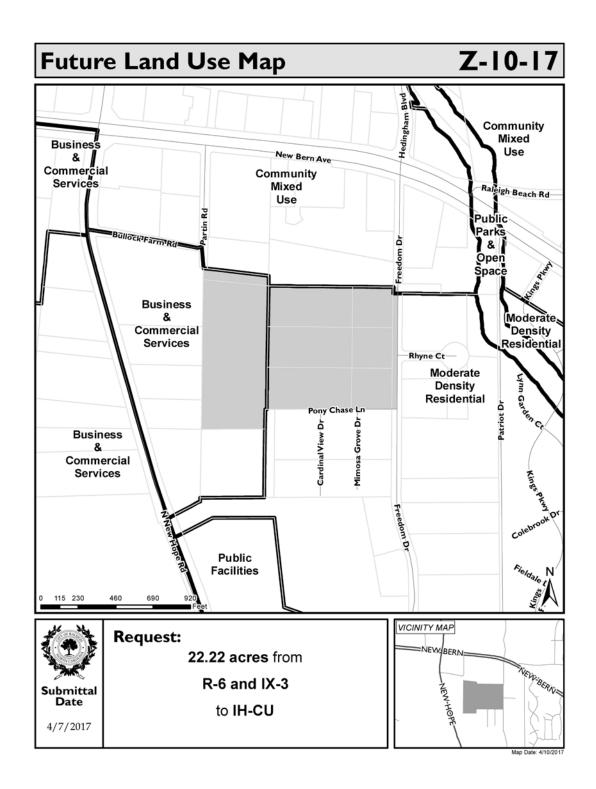

## **Comprehensive Plan Guidance**

| FUTURE LAND USE       | Moderate Density Residential, Business & Commercial        |
|-----------------------|------------------------------------------------------------|
|                       | Services                                                   |
| URBAN FORM            | n/a                                                        |
| CONSISTENT Policies   | Policy LU 5.6 — Buffering Requirements                     |
|                       | Policy EP 8.4 — Noise and Light Impacts                    |
|                       | Policy ED 5.2 — Creating Investment Opportunities          |
| INCONSISTENT Policies | Policy LU 1.2 — Future Land Use Map and Zoning Consistency |
|                       | Policy LU 1.3 — Conditional Use District Consistency       |
|                       | Policy LU 4.5 — Connectivity                               |
|                       | Policy LU 5.4 — Density Transitions                        |
|                       | Policy T 2.6 — Preserving the Grid                         |

| access due to the condition removing the block perimeter standard. This condition could allow the applicant to avoid building a public street connection. |
|-----------------------------------------------------------------------------------------------------------------------------------------------------------|
|                                                                                                                                                           |
| 2.2 Future Land Use                                                                                                                                       |
| Future Land Use designation:                                                                                                                              |
| The rezoning request is:                                                                                                                                  |
| Consistent with the Future Land Use Map.                                                                                                                  |
| Staff Evaluation<br>Z-10-17 Freedom Dr                                                                                                                    |

| $\square$ | Inconsistent    |
|-----------|-----------------|
| $\sim$    | IIICOIISISICIII |

Analysis of Inconsistency:

This site has two Future Land Use designations. The future land use map calls for Moderate Density Residential on the majority of the site. The proposed zoning is not consistent with this designation. The IH district does not allow residential uses of any kind, whereas the Moderate Density Residential designation calls for only residential or civic uses. The other future land use designation on the site, Business & Commercial Services, is slightly more consistent with the uses allowed by the proposal combined with the conditions offered. This designation calls for 'higher impact or "heavy" commercial' uses. The pick-and-pay use largely fits this description. However, the intended use is not allowed in the recommended district for this designation, IX-3. It is allowed in the IH district, which is not recommended for the Business & Commercial Services designation because IH allows many heavier industrial uses. Overall, the proposed zoning district is inconsistent with the future land use map designations for the site.

## 2.3 Urban Form

| Urban Form designation:                    |
|--------------------------------------------|
| Not applicable (no Urban Form designation) |
| The rezoning request is:                   |
| Consistent with the Urban Form Map.        |
| Inconsistent Analysis of Inconsistency:    |
| n/a                                        |