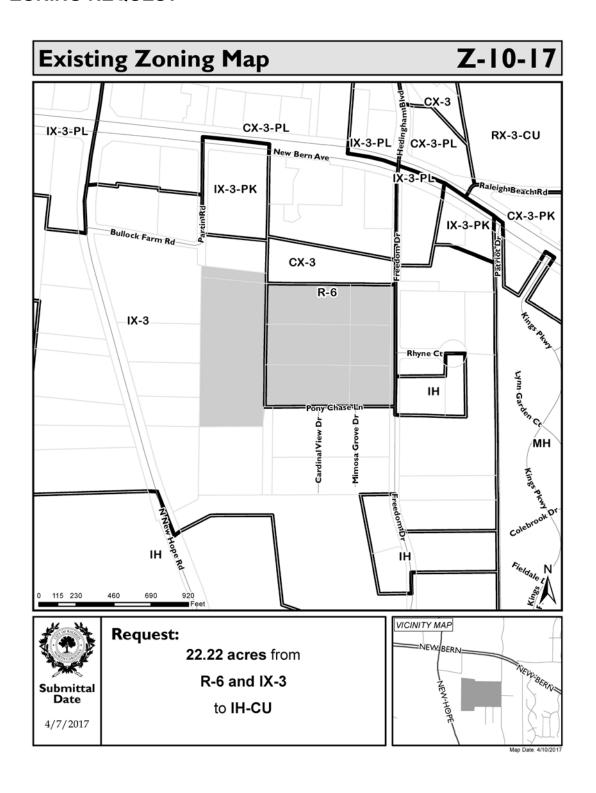

## **Existing Zoning Map**

## **Z-10-17**

## **Request:**

22.22 acres from R-6 and IX-3 to IH-CU

### Overview

The proposal is to rezone 22.22 acres from R-6 and IX-3 to IH-CU in order to develop a "pull-and-pay" auto parts resale use. The zoning would allow a small selection of other uses as well, including office, automobile dismantlers and recyclers, bulk storage of flammable liquids and chemicals, and outdoor storage yard for vehicles. This case covers an area south of New Bern Avenue and west of Freedom Drive. The site is composed of eight parcels lying 200 feet south of River Oaks Middle School. Development on the site currently consists of two single family homes and several out buildings. The eastern portion of the site is mostly wooded while the western portion is primarily brush and grass with few trees. The high point on the site is along the western boundary. The elevation decreases moving toward Freedom Drive on the east with slopes generally less than 10% The site is bordered on the west, south, and east by IX-3 zoning with a small district of IH on the east side. To the north is CX-3 zoning.

## 1.1 Surrounding Area Land Use/ Zoning Summary

|                                     | Subject<br>Property                                          | North                  | South                                                        | East                               | West                              |
|-------------------------------------|--------------------------------------------------------------|------------------------|--------------------------------------------------------------|------------------------------------|-----------------------------------|
| Existing<br>Zoning                  | R-6 and IX-<br>3                                             | CX-3                   | IX-3                                                         | IX-3 and IH                        | IX-3                              |
| Additional<br>Overlay               | n/a                                                          | n/a                    | n/a                                                          | n/a                                | n/a                               |
| Future<br>Land Use                  | Moderate Density Residential, Business & Commercial Services | Community<br>Mixed Use | Moderate Density Residential, Business & Commercial Services | Moderate<br>Density<br>Residential | Business &<br>Commercial Services |
| Current<br>Land Use                 | Single<br>family                                             | Single<br>family       | Manufactured housing                                         | Outdoor<br>vehicle<br>storage      | Warehouse/distribution            |
| Urban<br>Form<br>(if<br>applicable) | n/a                                                          | Mixed-Use<br>Center    | n/a                                                          | n/a                                | n/a                               |