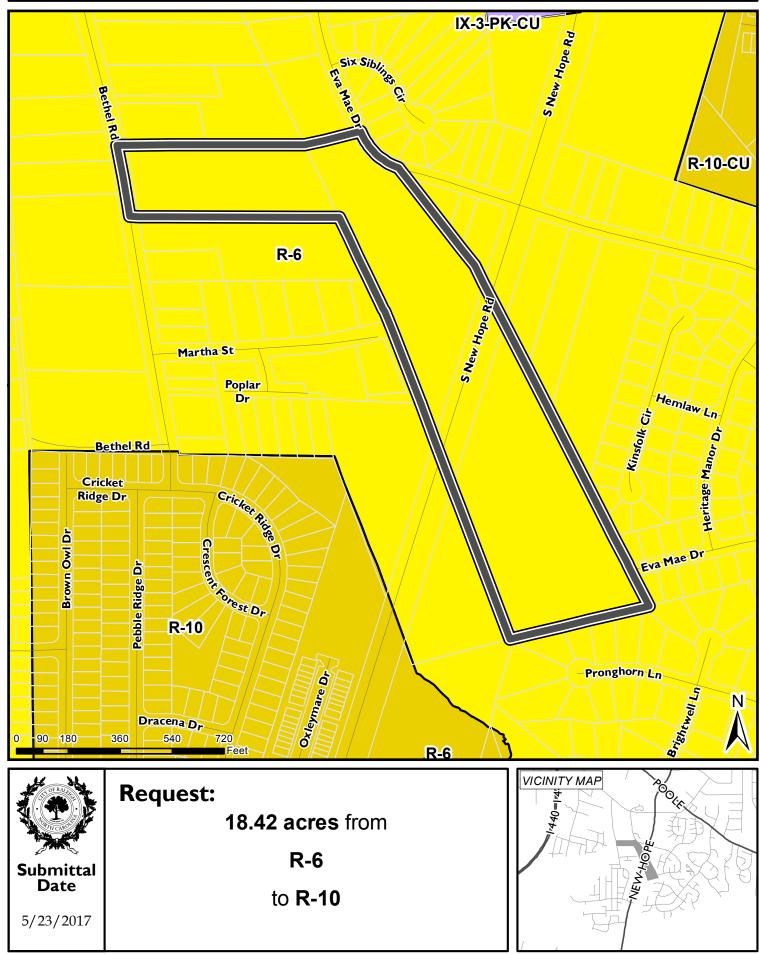

The City Council has authorized the following case for Public Hearing at its meeting the evening of July 5, 2017:

**Z-14-17**, **1419 Bethel Rd and 4418 Martha St**, East and West of South New Hope Road, Between Bethel Road and Eva Mae Drive, being Wake County PINs 1723-91-1393, and 1733-00-3114. Approx. 18.42 acres are requested by property owners Sheila & Nicholas Ashbury, and Alma K Dupree Heirs to be rezoned from Zoning District Residential-6 (R-6) to Zoning district Residential-10 with conditions (R-10-CU). Conditions prohibit the Apartment building type west of S New Hope Rd and the Apartment, Townhome and Attached building types are prohibited east of the Duke Energy power easement. A condition dedicates a Greenway Easement along a blue line stream running through the site. (Staff Contact: Kyle Little <u>kyle.little@raleighnc.gov</u>, 919-996-2180).

## Martha Street and Bethel Road (Z-14-17)

| Location                           | Both sides of S New Hope Road, Between Bethel Road and Eva Mae<br>Drive<br>Address: 1419 Bethel Road and 4418 Martha Street.<br>PINs: 1723911393 & 1733003114    |
|------------------------------------|------------------------------------------------------------------------------------------------------------------------------------------------------------------|
| Request                            | Rezone property from R-6 to R-10-CU                                                                                                                              |
| Area of Request                    | 18.42 acres                                                                                                                                                      |
| Property Owner                     | Sheila and Nicholas Asbury<br>2909 Glasgow St.<br>Raleigh NC, 27610<br>Alma K. Dupree Heirs c/o Judy Fourie<br>6400 Old Jenks Road<br>Apex, NC 27523             |
| Applicant                          | Tony M. Tate Landscape Architecture, PA<br>5011 Southpark Drive Suite 200<br>Durham, NC 27713                                                                    |
| Citizens Advisory<br>Council (CAC) | Southeast CAC<br>Co-Chairperson: Ulysses J. Lane, 919-247-0988, <u>ulane6@nc.rr.com</u><br>Co-Chairperson: Lee Weaver, 919-522-8462, <u>leeweaver1@yahoo.com</u> |
| PC<br>Recommendation<br>Deadline   | October 9 <sup>th</sup> , 2017                                                                                                                                   |

#### Overview

This rezoning consists of two parcels totaling 18.42 acres located on the east and west sides of South New Hope Road, between Bethel Road and Eva Mae Drive. There is one single family residence on the parcel fronting 1419 Bethel Road. The remainder of the property is vacant and primarily wooded. 4418 Martha Street is vacant, and South New Hope Road bisects the property. There is a 200-foot wide electrical easement that runs north-south through the portion of the parcel east of South New Hope Road. Topography onsite slopes gently downwards to a stream that runs north-south through 1419 Bethel Road. Overall the topography slopes downward towards the eastern portion of the site.

The surrounding area is predominately single-family residential. South of the subject properties, on the west side of South New Hope Road is the Agape World Fellowship church. All immediately adjacent parcels are zoned Residential-6. The Maybrook Crossing subdivision roughly 500 feet south of the rezoning request is zoned R-10. The intersection of S New Hope Road and Poole Road is approximately half a mile north of the subject properties. At that intersection is a cluster of Commercial Mixed Use and Industrial Mixed Use zoning districts.