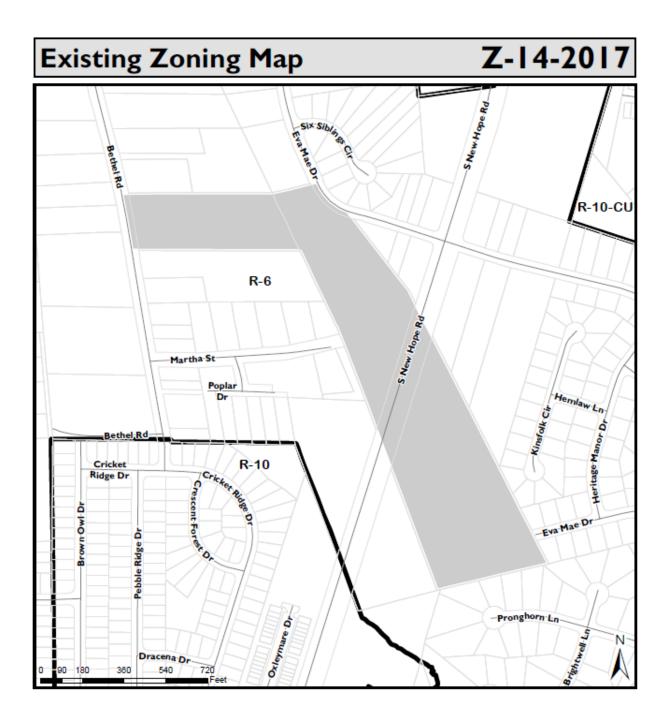

#### Overview

This rezoning consists of two parcels totaling 18.42 acres located on the east and west sides of South New Hope Road, between Bethel Road and Eva Mae Drive. There is one single family residence on the parcel fronting 1419 Bethel Road. The remainder of the property is vacant and primarily wooded. 4418 Martha Street is vacant, and South New Hope Road bisects the property. There is a 200-foot wide electrical easement that runs north-south through the portion of the parcel east of South New Hope Road. Topography onsite slopes gently downwards to a stream that runs north-south through 1419 Bethel Road. Overall the topography slopes downward towards the eastern portion of the site.

The surrounding area is predominately single-family residential. South of the subject properties, on the west side of South New Hope Road is the Agape World Fellowship church. All immediately adjacent parcels are zoned Residential-6. The Maybrook Crossing subdivision roughly 500 feet south of the rezoning request is zoned R-10. The intersection of S New Hope Road and Poole Road is approximately half a mile north of the subject properties. At that intersection is a cluster of Commercial Mixed Use and Industrial Mixed Use zoning districts.

## 1.1 Surrounding Area Land Use/ Zoning Summary

|                               | Subject<br>Property                | North                              | South                        | East                               | West                               |
|-------------------------------|------------------------------------|------------------------------------|------------------------------|------------------------------------|------------------------------------|
| Existing<br>Zoning            | Residential-6                      | Residential-6                      | Residential-6                | Residential-6                      | Residential-6                      |
| Additional<br>Overlay         | None                               | None                               | None                         | None                               | None                               |
| Future Land<br>Use            | Moderate<br>Density<br>Residential | Moderate<br>Density<br>Residential | Low Density<br>Residential   | Moderate<br>Density<br>Residential | Moderate<br>Density<br>Residential |
| Current Land<br>Use           | Vacant                             | Single Family<br>Residential       | Single Family<br>Residential | Single Family<br>Residential       | Single Family<br>Residential       |
| Urban Form<br>(if applicable) | None                               | None                               | None                         | None                               | None                               |