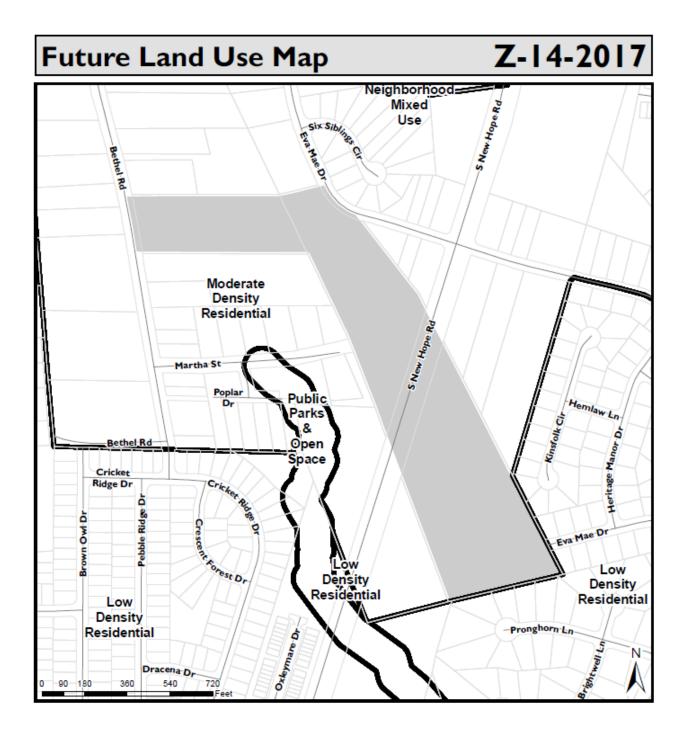

The Future Land Use Map designates the subject properties as Moderate Density Residential. The rezoning request of R-10-CU would be consistent with the current Future Land Use Map Designation which supports up to 14 units per acre. The future land use designations to the north, east, and west of the site are also Moderate Density Residential. Properties to the south have a low density residential future land use designation. The Moderate Density residential designation serves as a larger scale transition between the commercially zoned properties further to the north at the intersection of S New Hope Road and Poole Road and the Low Density Residential future land use designations to the South.

## 1.1 Surrounding Area Land Use/ Zoning Summary

|                               | Subject<br>Property                | North                              | South                        | East                               | West                               |
|-------------------------------|------------------------------------|------------------------------------|------------------------------|------------------------------------|------------------------------------|
| Existing<br>Zoning            | Residential-6                      | Residential-6                      | Residential-6                | Residential-6                      | Residential-6                      |
| Additional<br>Overlay         | None                               | None                               | None                         | None                               | None                               |
| Future Land<br>Use            | Moderate<br>Density<br>Residential | Moderate<br>Density<br>Residential | Low Density<br>Residential   | Moderate<br>Density<br>Residential | Moderate<br>Density<br>Residential |
| Current Land<br>Use           | Vacant                             | Single Family<br>Residential       | Single Family<br>Residential | Single Family<br>Residential       | Single Family<br>Residential       |
| Urban Form<br>(if applicable) | None                               | None                               | None                         | None                               | None                               |

#### Inconsistent

Analysis of Inconsistency:

The property is designated on the Future Land Use Map as Moderate Density Residential. The request is consistent with the Moderate Density Residential Designation. Moderate Density calls for residential uses up to 14 dwelling units per acre. Residential-10 Conditional Use has a smaller lot size, allowing for a density of 10 dwelling units per acre. R-10-CU allows multiple building types including detached, attached, townhome, and apartment building types.

The Moderate Density residential designation serves as a transition between the commercially zoned properties at the intersection of S New Hope Road and Poole Road and the Low Density Residential future land use designation to the south.